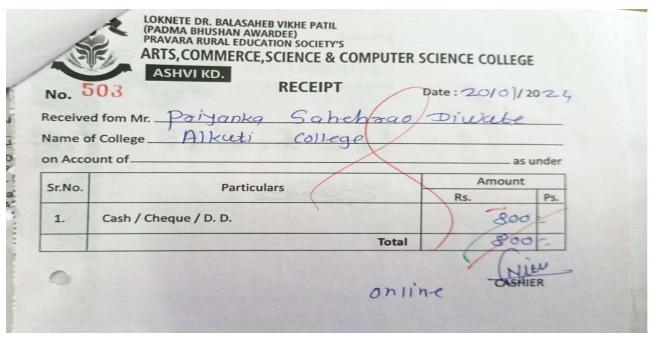

#### Arts, Science & Commerce College Alkuti STAFF TRAINING & FACULTY DEV. EXPS. Ledger Account

1-Apr-2023 to 31-Mar-2024

|                                                               |                                                                          |                                                                                                                                                                                   | 1-Apr-2023 to 3                                                         | 11-Mar-2024                                                                                                          |                                                                                                | Page 1                             |
|---------------------------------------------------------------|--------------------------------------------------------------------------|-----------------------------------------------------------------------------------------------------------------------------------------------------------------------------------|-------------------------------------------------------------------------|----------------------------------------------------------------------------------------------------------------------|------------------------------------------------------------------------------------------------|------------------------------------|
| Date                                                          | F                                                                        | Particulars                                                                                                                                                                       | Vch Type                                                                | Vch No./Excise Inv.No.                                                                                               | Debit                                                                                          | Credit                             |
| 12-2-2024<br>22-2-2024<br>23-2-2024<br>29-2-2024<br>14-3-2024 | To So<br>By Ka<br>To Ka<br>To M<br>To Pa<br>To D<br>To K<br>To S<br>To S | onawane V.S. (Off.Adv.) awade K.B.(Off.) awade K.B.(Off.) ane M.N.(Off.) anmand D.B.(OFF. ADV.) iwate P.S.(Off.Adv.) awade K.B.(Off.) onawane V.S. (Off.Adv.) UMBRE SIR(OFF.ADV.) | Journal Journal Journal Journal Journal Journal Journal Journal Journal | ACSALK/JV/27 ACSALK/JV/18 ACSALK/JV/15 ACSALK/JV/15 ACSALK/JV/16 ACSALK/JV/19 ACSALK/JV/20 ACSALK/JV/30 ACSALK/JV/37 | 3,200.00<br>400.00<br>2,700.00<br>800.00<br>800.00<br>1,100.00<br>400.00<br>500.00<br>1,450.00 | 1,600.00                           |
|                                                               | То <b>Т</b><br>Ву                                                        | horat S.S.(Off.) Closing Balance                                                                                                                                                  | Journal                                                                 | ACSALK/JV/39                                                                                                         | 2,000.00<br>13,350.00<br>13,350.00                                                             | 1,600.00<br>11,750.00<br>13,350.00 |