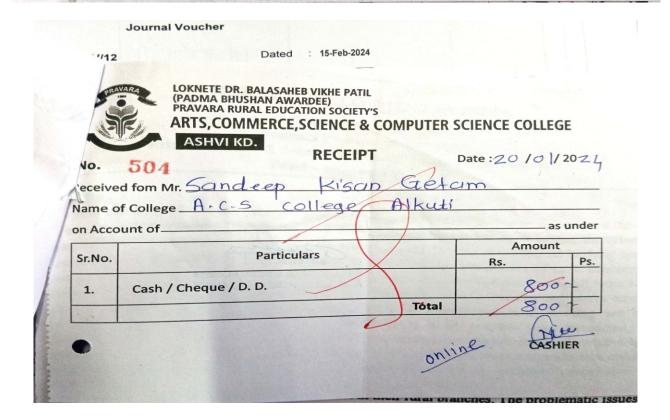

| Sr.<br>No. | Name of teacher                                                                                            | which financial support provided                                                                                                                                                                                                                                                                            |         |
|------------|------------------------------------------------------------------------------------------------------------|-------------------------------------------------------------------------------------------------------------------------------------------------------------------------------------------------------------------------------------------------------------------------------------------------------------|---------|
| 1          | Sonawane V.S.<br>Dr. Kavade K.B.                                                                           | One Day International Interdisciplinary E-<br>Conference- Paper Publication                                                                                                                                                                                                                                 | 3200/-  |
| 2          | Dr. Kavade K.B.                                                                                            | National conference on "National Education Policy: Implementation and Challenges                                                                                                                                                                                                                            | 400/-   |
| 3          | Mr. Mane M.N.<br>Dr. Thorat S.S.<br>Mr. Getam S.K.<br>Mr. Rokade V.R.                                      | National conference on "National Education Policy: Implementation and Challenges  Sustainable Practices & Recent Trends in Commerce, Management, Sciences, Agriculture, Higher Education, Law, Engineering, Health and Pharmacy  International Research Journal of Humanities and Interdisciplinary studies | 2700/-  |
| 4          | Mr.Panmand D.B.                                                                                            | "75 Years of Indian Economy:Opporunities and Problems"                                                                                                                                                                                                                                                      | 800/-   |
| 5          | Smt Diwate P.S.                                                                                            | "75 Vears of Indian Economy: Opportunities                                                                                                                                                                                                                                                                  |         |
| 6          | Dr. Kavade K.B.                                                                                            | A Multidisciplinary International Level<br>Refereed Journal (ISSN : 2230-9578) Paper<br>Publication                                                                                                                                                                                                         | 1100/-  |
| 7          | Sonawane V.S. National conference on "National Education Policy: Implementation and Challenges             |                                                                                                                                                                                                                                                                                                             | 400/-   |
| 8          | Mr. Sumbare P.B.  National Conference on "Frontiers of Sustainable Development in Science and Environment" |                                                                                                                                                                                                                                                                                                             | 500/-   |
| 7          | Smt. Phapale S.R.                                                                                          | Advance Research Methodology                                                                                                                                                                                                                                                                                | 1450/-  |
| 8          | Smt Thorat S.S.                                                                                            | Indian Council of Social Science Research<br>WRO, Mumbai                                                                                                                                                                                                                                                    | 2000/-  |
|            |                                                                                                            | Total                                                                                                                                                                                                                                                                                                       | 13350/- |

## Arts, Science & Commerce College Alkuti

Authorised Signatory Art's, Commerce & Science College Alkuti, Tal. Parner, Dist. A'nagar 414305

| Jou                                                                   | rnal Vou | cher      |             |  |
|-----------------------------------------------------------------------|----------|-----------|-------------|--|
| No. ACSALK/JV/30                                                      |          | Dated     | 29-Feb-2024 |  |
| Particulars                                                           |          | Debit     | Credit      |  |
| TRAVELLING EXPENSES<br>(SONAWANE TRIP TO<br>PARNER BILL PAID<br>6196) | Dr       | (195.00   |             |  |
| SIAH TRANNGS HOULTY CEVERS<br>(REGISTRATION FEE<br>MARATHI)           | Dr       | 400.00    |             |  |
| TRAVELLING EXPENSES<br>(THORAT TRIP BILL<br>PAID 6120)                | Dr       | 480.00    |             |  |
| To Sonawane V.S. (Off.Adv.) (SONAWANE TRIP TO PARNER BILL PAID 6196)  |          |           | 195.00      |  |
| To Phapale Swati (Off.) (REGISTRATION FEE MARATHI)                    |          |           | 400.00      |  |
| To Thorat S.S.(Off.)<br>(THORAT TRIP BILL<br>PAID 6120)               |          |           | 480.00      |  |
|                                                                       |          |           |             |  |
| On Account of :<br>CR.BILL PAID                                       |          |           |             |  |
| \$5.000 Mercentage                                                    |          | ₹1,075.00 | ₹ 1,075.00  |  |
|                                                                       |          |           | 2 reschie   |  |