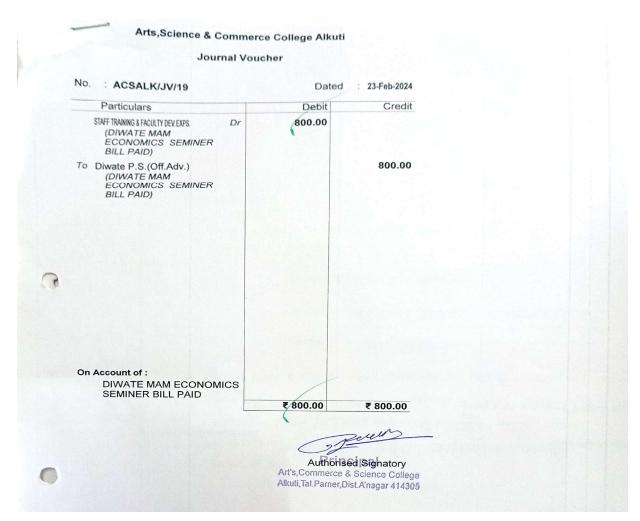

## Journal Voucher

| NO. : ACSALK/JV/20                                                                    | Date       | ed : 23-Feb-202 |
|---------------------------------------------------------------------------------------|------------|-----------------|
| Particulars                                                                           | Debit      | Credi           |
| STAFT TRAINING & FACULTY DEVELOPS. Dr<br>(MARATHI SEMINER<br>BILL PAID KAWADE<br>MAM) | 1,100.00   |                 |
| To Kawade K.B.(Off.) (MARATHI SEMINER BILL PAID KAWADE MAM)                           |            | 1,100.00        |
|                                                                                       |            |                 |
| Spirot 4                                                                              |            |                 |
|                                                                                       |            |                 |
|                                                                                       |            |                 |
| On Account of :                                                                       |            |                 |
| MARATHI SEMINER BILL<br>PAID KAWADE MAM                                               |            |                 |
|                                                                                       | ₹ 1,100.00 | ₹ 1,100.00      |