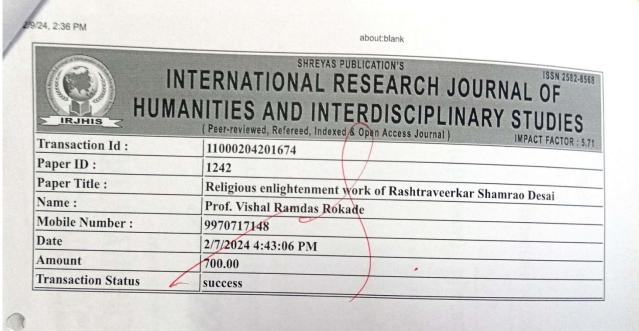

| Sr.<br>No. | Name of teacher                                                                                            | which financial support provided                                                                                                                                                                                                                                                                            |         |
|------------|------------------------------------------------------------------------------------------------------------|-------------------------------------------------------------------------------------------------------------------------------------------------------------------------------------------------------------------------------------------------------------------------------------------------------------|---------|
| 1          | Sonawane V.S.<br>Dr. Kavade K.B.                                                                           | One Day International Interdisciplinary E-<br>Conference- Paper Publication                                                                                                                                                                                                                                 | 3200/-  |
| 2          | Dr. Kavade K.B.                                                                                            | National conference on "National Education Policy: Implementation and Challenges                                                                                                                                                                                                                            | 400/-   |
| 3          | Mr. Mane M.N.<br>Dr. Thorat S.S.<br>Mr. Getam S.K.<br>Mr. Rokade V.R.                                      | National conference on "National Education Policy: Implementation and Challenges  Sustainable Practices & Recent Trends in Commerce, Management, Sciences, Agriculture, Higher Education, Law, Engineering, Health and Pharmacy  International Research Journal of Humanities and Interdisciplinary studies | 2700/-  |
| 4          | Mr.Panmand D.B.                                                                                            | "75 Years of Indian Economy:Opporunities and Problems"                                                                                                                                                                                                                                                      | 800/-   |
| 5          | Smt Diwate P.S.                                                                                            | "75 Vears of Indian Economy: Opportunities                                                                                                                                                                                                                                                                  |         |
| 6          | Dr. Kavade K.B.                                                                                            | A Multidisciplinary International Level<br>Refereed Journal (ISSN : 2230-9578) Paper<br>Publication                                                                                                                                                                                                         | 1100/-  |
| 7          | Sonawane V.S. National conference on "National Education Policy: Implementation and Challenges             |                                                                                                                                                                                                                                                                                                             | 400/-   |
| 8          | Mr. Sumbare P.B.  National Conference on "Frontiers of Sustainable Development in Science and Environment" |                                                                                                                                                                                                                                                                                                             | 500/-   |
| 7          | Smt. Phapale S.R.                                                                                          | Advance Research Methodology                                                                                                                                                                                                                                                                                | 1450/-  |
| 8          | Smt Thorat S.S.                                                                                            | Indian Council of Social Science Research<br>WRO, Mumbai                                                                                                                                                                                                                                                    | 2000/-  |
|            |                                                                                                            | Total                                                                                                                                                                                                                                                                                                       | 13350/- |