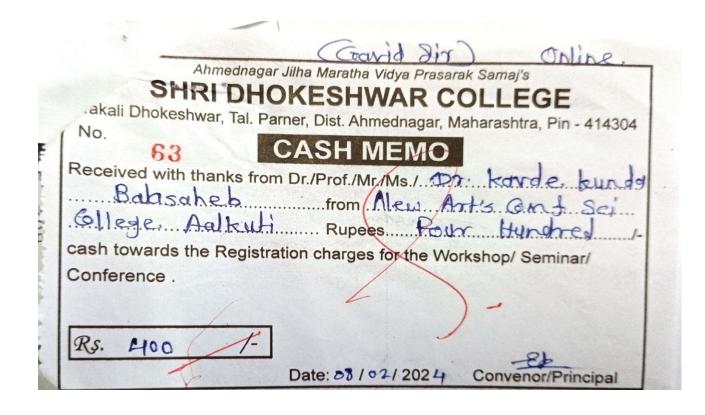

| Sr.<br>No. | Name of teacher                                                                                            | which financial support provided                                                                                                                                                                                                                                                                            |         |
|------------|------------------------------------------------------------------------------------------------------------|-------------------------------------------------------------------------------------------------------------------------------------------------------------------------------------------------------------------------------------------------------------------------------------------------------------|---------|
| 1          | Sonawane V.S.<br>Dr. Kavade K.B.                                                                           | One Day International Interdisciplinary E-<br>Conference- Paper Publication                                                                                                                                                                                                                                 | 3200/-  |
| 2          | Dr. Kavade K.B.                                                                                            | National conference on "National Education Policy: Implementation and Challenges                                                                                                                                                                                                                            | 400/-   |
| 3          | Mr. Mane M.N.<br>Dr. Thorat S.S.<br>Mr. Getam S.K.<br>Mr. Rokade V.R.                                      | National conference on "National Education Policy: Implementation and Challenges  Sustainable Practices & Recent Trends in Commerce, Management, Sciences, Agriculture, Higher Education, Law, Engineering, Health and Pharmacy  International Research Journal of Humanities and Interdisciplinary studies | 2700/-  |
| 4          | Mr.Panmand D.B.                                                                                            | "75 Years of Indian Economy:Opporunities and Problems"                                                                                                                                                                                                                                                      | 800/-   |
| 5          | Smt Diwate P.S.                                                                                            | "75 Vears of Indian Economy: Opportunities                                                                                                                                                                                                                                                                  |         |
| 6          | Dr. Kavade K.B.                                                                                            | A Multidisciplinary International Level<br>Refereed Journal (ISSN : 2230-9578) Paper<br>Publication                                                                                                                                                                                                         | 1100/-  |
| 7          | Sonawane V.S. National conference on "National Education Policy: Implementation and Challenges             |                                                                                                                                                                                                                                                                                                             | 400/-   |
| 8          | Mr. Sumbare P.B.  National Conference on "Frontiers of Sustainable Development in Science and Environment" |                                                                                                                                                                                                                                                                                                             | 500/-   |
| 7          | Smt. Phapale S.R.                                                                                          | Advance Research Methodology                                                                                                                                                                                                                                                                                | 1450/-  |
| 8          | Smt Thorat S.S.                                                                                            | Indian Council of Social Science Research<br>WRO, Mumbai                                                                                                                                                                                                                                                    | 2000/-  |
|            |                                                                                                            | Total                                                                                                                                                                                                                                                                                                       | 13350/- |

Principal
Art Sethariand Signal Coollege
Alkuti, Tal. Parner, Dist. A'nagar 414305

| Jo                                                                             | ournal Voucl | her      |                   | No. of sterain | A goodle and |
|--------------------------------------------------------------------------------|--------------|----------|-------------------|----------------|--------------|
| No. : ACSALK/JV/7                                                              |              | Dated    | : 12-Feb-2024     | No. of stude   | 10           |
| Particulars                                                                    |              | Debit    | Credit            | 81000          |              |
| STAFF TRAINING & FACULTY DEV.EXPS. (NATIONAL CONFERENCE BILL PAID TO KAWADE MA | Dr<br>M)     | 400.00   |                   |                |              |
| To Kawade K.B.(Off.) (NATIONAL CONFERENCE BILL PAID TO KAWADE MA               | (M)          |          | 400.00            |                |              |
|                                                                                |              |          |                   |                |              |
|                                                                                |              |          |                   |                |              |
|                                                                                |              |          |                   |                |              |
| On Account of :                                                                |              |          |                   |                |              |
| NATIONAL CONFER<br>BILL PAID TO KAWA<br>MAM                                    |              |          | Programme Control |                |              |
|                                                                                |              | ₹ 400.00 | ₹ 400.00          |                |              |
|                                                                                |              | G        | 1 Sighatory       |                |              |