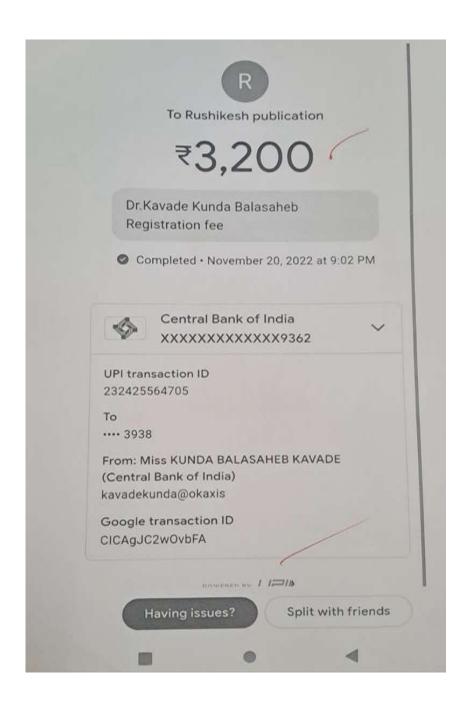

| Sr.<br>No. | Name of teacher                                                                                            | which financial support provided                                                                                                                                                                                                                                                                            |         |
|------------|------------------------------------------------------------------------------------------------------------|-------------------------------------------------------------------------------------------------------------------------------------------------------------------------------------------------------------------------------------------------------------------------------------------------------------|---------|
| 1          | Sonawane V.S.<br>Dr. Kavade K.B.                                                                           | One Day International Interdisciplinary E-<br>Conference- Paper Publication                                                                                                                                                                                                                                 | 3200/-  |
| 2          | Dr. Kavade K.B.                                                                                            | National conference on "National Education Policy: Implementation and Challenges                                                                                                                                                                                                                            | 400/-   |
| 3          | Mr. Mane M.N.<br>Dr. Thorat S.S.<br>Mr. Getam S.K.<br>Mr. Rokade V.R.                                      | National conference on "National Education Policy: Implementation and Challenges  Sustainable Practices & Recent Trends in Commerce, Management, Sciences, Agriculture, Higher Education, Law, Engineering, Health and Pharmacy  International Research Journal of Humanities and Interdisciplinary studies | 2700/-  |
| 4          | Mr.Panmand D.B.                                                                                            | "75 Years of Indian Economy:Opporunities and Problems"                                                                                                                                                                                                                                                      | 800/-   |
| 5          | Smt Diwate P.S.                                                                                            | "75 Vears of Indian Economy: Opportunities                                                                                                                                                                                                                                                                  |         |
| 6          | Dr. Kavade K.B.                                                                                            | A Multidisciplinary International Level<br>Refereed Journal (ISSN : 2230-9578) Paper<br>Publication                                                                                                                                                                                                         | 1100/-  |
| 7          | Sonawane V.S. National conference on "National Education Policy: Implementation and Challenges             |                                                                                                                                                                                                                                                                                                             | 400/-   |
| 8          | Mr. Sumbare P.B.  National Conference on "Frontiers of Sustainable Development in Science and Environment" |                                                                                                                                                                                                                                                                                                             | 500/-   |
| 7          | Smt. Phapale S.R.                                                                                          | Advance Research Methodology                                                                                                                                                                                                                                                                                | 1450/-  |
| 8          | Smt Thorat S.S.                                                                                            | Indian Council of Social Science Research<br>WRO, Mumbai                                                                                                                                                                                                                                                    | 2000/-  |
|            |                                                                                                            | Total                                                                                                                                                                                                                                                                                                       | 13350/- |

| Particulars                                                                                                   |           | Debit             | Credi             |
|---------------------------------------------------------------------------------------------------------------|-----------|-------------------|-------------------|
| PRINTING & STATIONERY EXP. (KHILE BILL PAID) STAFT TRANNO'S FACULY DEVEN'S (MARATHI PAPER PUBLISH BILL KAVADE | Dr<br>Dr  | 60.00<br>3,200.00 |                   |
| To Sonawane V.S. (Off.Adv.) (KHILE BILL PAID)  To Kawade K.B.(Off.) (MARATHI PAPER PUBLISH BILL KAVADI        | <b>E)</b> | in the second     | 60.00<br>3,200.00 |
| 0                                                                                                             |           |                   |                   |
|                                                                                                               |           |                   |                   |
| On Account of :  MARATHI PAPER PU                                                                             | IDI ICU   | akatan i          |                   |