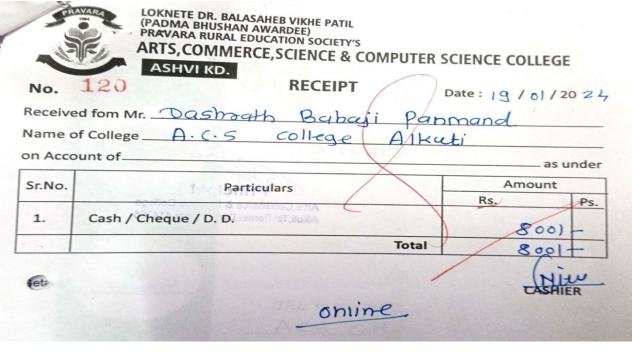

#### Arts, Science & Commerce College Alkuti STAFF TRAINING & FACULTY DEV. EXPS. Ledger Account

1-Apr-2023 to 31-Mar-2024

|                                                               |                                                                          |                                                                                                                                                                                   | 1-Apr-2023 to 3                                                         | 11-Mar-2024                                                                                                          |                                                                                                | Page 1                             |
|---------------------------------------------------------------|--------------------------------------------------------------------------|-----------------------------------------------------------------------------------------------------------------------------------------------------------------------------------|-------------------------------------------------------------------------|----------------------------------------------------------------------------------------------------------------------|------------------------------------------------------------------------------------------------|------------------------------------|
| Date                                                          | F                                                                        | Particulars                                                                                                                                                                       | Vch Type                                                                | Vch No./Excise Inv.No.                                                                                               | Debit                                                                                          | Credit                             |
| 12-2-2024<br>22-2-2024<br>23-2-2024<br>29-2-2024<br>14-3-2024 | To So<br>By Ka<br>To Ka<br>To M<br>To Pa<br>To D<br>To K<br>To S<br>To S | onawane V.S. (Off.Adv.) awade K.B.(Off.) awade K.B.(Off.) ane M.N.(Off.) anmand D.B.(OFF. ADV.) iwate P.S.(Off.Adv.) awade K.B.(Off.) onawane V.S. (Off.Adv.) UMBRE SIR(OFF.ADV.) | Journal Journal Journal Journal Journal Journal Journal Journal Journal | ACSALK/JV/27 ACSALK/JV/18 ACSALK/JV/15 ACSALK/JV/15 ACSALK/JV/16 ACSALK/JV/19 ACSALK/JV/20 ACSALK/JV/30 ACSALK/JV/37 | 3,200.00<br>400.00<br>2,700.00<br>800.00<br>800.00<br>1,100.00<br>400.00<br>500.00<br>1,450.00 | 1,600.00                           |
|                                                               | То <b>Т</b><br>Ву                                                        | horat S.S.(Off.) Closing Balance                                                                                                                                                  | Journal                                                                 | ACSALK/JV/39                                                                                                         | 2,000.00<br>13,350.00<br>13,350.00                                                             | 1,600.00<br>11,750.00<br>13,350.00 |