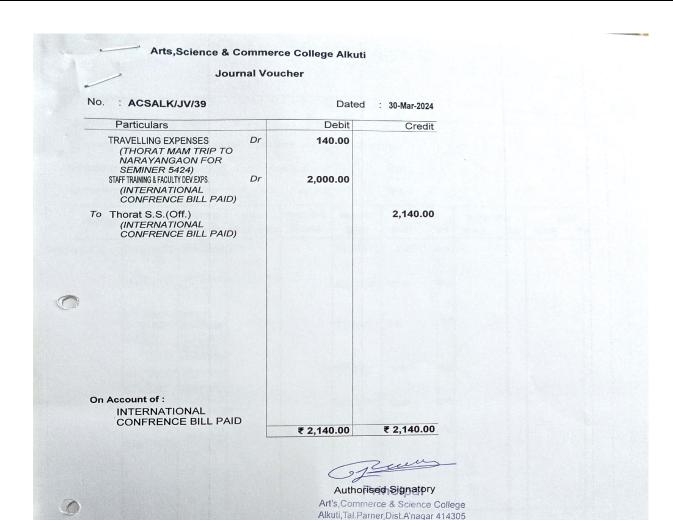

|   | Journal Voi                                                                                                                            | ucher              |                                                         |  |
|---|----------------------------------------------------------------------------------------------------------------------------------------|--------------------|---------------------------------------------------------|--|
|   | No. ACSALK/JV/37                                                                                                                       | Dated              | 30-Mar-2024                                             |  |
| 1 | Particulars                                                                                                                            | Debit              | Credit                                                  |  |
|   | VARIOUS PROGRAMA SEMINAREUP Dr (SHIVAJI MAHARAJ JAYANTI PROGRAM BILL PAID) SAFF TRAINING L FACULTYDEV EXPS (MARATHI SEMINER BILL PAID) | 330.00<br>1,450.00 |                                                         |  |
|   | To Phapale Swati (Cff.) (MARATHI SEMINER BILL PAID)                                                                                    |                    | 1,780.00                                                |  |
| 0 |                                                                                                                                        |                    |                                                         |  |
|   | On Account of :  MARATHI SEMINER BILL PAID                                                                                             | ₹ 1,780.00         | ₹1,780.00                                               |  |
| 0 |                                                                                                                                        | Alitho             | RSed Signatory  8 Science College  1.Dist Anagar 414305 |  |

#### Arts, Science & Commerce College Alkuti STAFF TRAINING & FACULTY DEV. EXPS. Ledger Account

1-Apr-2023 to 31-Mar-2024

|                                                               |                                                                          |                                                                                                                                                                                   | 1-Apr-2023 to 3                                                         | 11-Mar-2024                                                                                                          |                                                                                                | Page 1                             |
|---------------------------------------------------------------|--------------------------------------------------------------------------|-----------------------------------------------------------------------------------------------------------------------------------------------------------------------------------|-------------------------------------------------------------------------|----------------------------------------------------------------------------------------------------------------------|------------------------------------------------------------------------------------------------|------------------------------------|
| Date                                                          | F                                                                        | Particulars                                                                                                                                                                       | Vch Type                                                                | Vch No./Excise Inv.No.                                                                                               | Debit                                                                                          | Credit                             |
| 12-2-2024<br>22-2-2024<br>23-2-2024<br>29-2-2024<br>14-3-2024 | To So<br>By Ka<br>To Ka<br>To M<br>To Pa<br>To D<br>To K<br>To S<br>To S | onawane V.S. (Off.Adv.) awade K.B.(Off.) awade K.B.(Off.) ane M.N.(Off.) anmand D.B.(OFF. ADV.) iwate P.S.(Off.Adv.) awade K.B.(Off.) onawane V.S. (Off.Adv.) UMBRE SIR(OFF.ADV.) | Journal Journal Journal Journal Journal Journal Journal Journal Journal | ACSALK/JV/27 ACSALK/JV/18 ACSALK/JV/15 ACSALK/JV/15 ACSALK/JV/16 ACSALK/JV/19 ACSALK/JV/20 ACSALK/JV/30 ACSALK/JV/37 | 3,200.00<br>400.00<br>2,700.00<br>800.00<br>800.00<br>1,100.00<br>400.00<br>500.00<br>1,450.00 | 1,600.00                           |
|                                                               | То <b>Т</b><br>Ву                                                        | horat S.S.(Off.) Closing Balance                                                                                                                                                  | Journal                                                                 | ACSALK/JV/39                                                                                                         | 2,000.00<br>13,350.00<br>13,350.00                                                             | 1,600.00<br>11,750.00<br>13,350.00 |