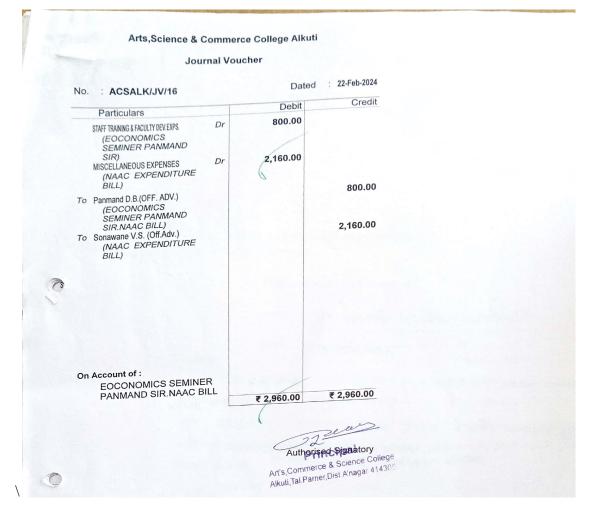

| Particulars                                                                                                   |           | Debit             | Credi             |
|---------------------------------------------------------------------------------------------------------------|-----------|-------------------|-------------------|
| PRINTING & STATIONERY EXP. (KHILE BILL PAID) STAFT TRANNO'S FACULY DEVEN'S (MARATHI PAPER PUBLISH BILL KAVADE | Dr<br>Dr  | 60.00<br>3,200.00 |                   |
| To Sonawane V.S. (Off.Adv.) (KHILE BILL PAID)  To Kawade K.B.(Off.) (MARATHI PAPER PUBLISH BILL KAVADI        | <b>E)</b> | in the second     | 60.00<br>3,200.00 |
| 0                                                                                                             |           |                   |                   |
|                                                                                                               |           |                   |                   |
| On Account of :  MARATHI PAPER PU                                                                             | IDI ICU   | akatan i          |                   |