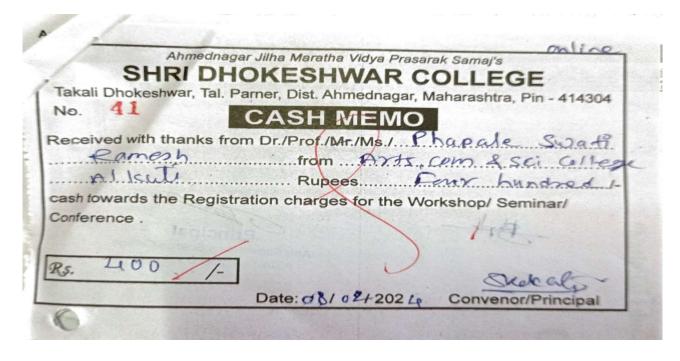

| Sr.<br>No. | Name of teacher                                                                                            | which financial support provided                                                                                                                                                                                                                                                                            |         |
|------------|------------------------------------------------------------------------------------------------------------|-------------------------------------------------------------------------------------------------------------------------------------------------------------------------------------------------------------------------------------------------------------------------------------------------------------|---------|
| 1          | Sonawane V.S.<br>Dr. Kavade K.B.                                                                           | One Day International Interdisciplinary E-<br>Conference- Paper Publication                                                                                                                                                                                                                                 | 3200/-  |
| 2          | Dr. Kavade K.B.                                                                                            | National conference on "National Education Policy: Implementation and Challenges                                                                                                                                                                                                                            | 400/-   |
| 3          | Mr. Mane M.N.<br>Dr. Thorat S.S.<br>Mr. Getam S.K.<br>Mr. Rokade V.R.                                      | National conference on "National Education Policy: Implementation and Challenges  Sustainable Practices & Recent Trends in Commerce, Management, Sciences, Agriculture, Higher Education, Law, Engineering, Health and Pharmacy  International Research Journal of Humanities and Interdisciplinary studies | 2700/-  |
| 4          | Mr.Panmand D.B.                                                                                            | "75 Years of Indian Economy:Opporunities and Problems"                                                                                                                                                                                                                                                      | 800/-   |
| 5          | Smt Diwate P.S.                                                                                            | "75 Vears of Indian Economy: Opportunities                                                                                                                                                                                                                                                                  |         |
| 6          | Dr. Kavade K.B.                                                                                            | A Multidisciplinary International Level<br>Refereed Journal (ISSN : 2230-9578) Paper<br>Publication                                                                                                                                                                                                         | 1100/-  |
| 7          | Sonawane V.S. National conference on "National Education Policy: Implementation and Challenges             |                                                                                                                                                                                                                                                                                                             | 400/-   |
| 8          | Mr. Sumbare P.B.  National Conference on "Frontiers of Sustainable Development in Science and Environment" |                                                                                                                                                                                                                                                                                                             | 500/-   |
| 7          | Smt. Phapale S.R.                                                                                          | Advance Research Methodology                                                                                                                                                                                                                                                                                | 1450/-  |
| 8          | Smt Thorat S.S.                                                                                            | Indian Council of Social Science Research<br>WRO, Mumbai                                                                                                                                                                                                                                                    | 2000/-  |
|            |                                                                                                            | Total                                                                                                                                                                                                                                                                                                       | 13350/- |