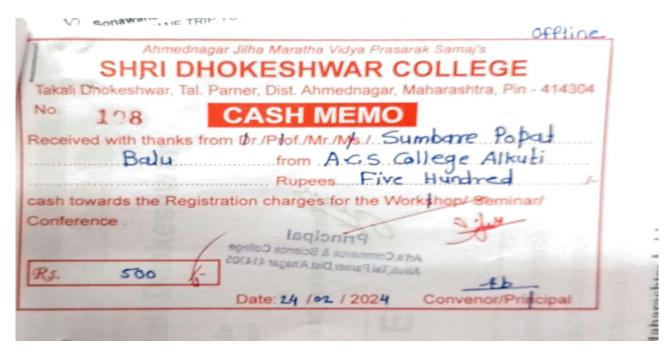

| Sr.<br>No. | Name of teacher                                                                                            | which financial support provided                                                                                                                                                                                                                                                                            |         |
|------------|------------------------------------------------------------------------------------------------------------|-------------------------------------------------------------------------------------------------------------------------------------------------------------------------------------------------------------------------------------------------------------------------------------------------------------|---------|
| 1          | Sonawane V.S.<br>Dr. Kavade K.B.                                                                           | One Day International Interdisciplinary E-<br>Conference- Paper Publication                                                                                                                                                                                                                                 | 3200/-  |
| 2          | Dr. Kavade K.B.                                                                                            | National conference on "National Education Policy: Implementation and Challenges                                                                                                                                                                                                                            | 400/-   |
| 3          | Mr. Mane M.N.<br>Dr. Thorat S.S.<br>Mr. Getam S.K.<br>Mr. Rokade V.R.                                      | National conference on "National Education Policy: Implementation and Challenges  Sustainable Practices & Recent Trends in Commerce, Management, Sciences, Agriculture, Higher Education, Law, Engineering, Health and Pharmacy  International Research Journal of Humanities and Interdisciplinary studies | 2700/-  |
| 4          | Mr.Panmand D.B.                                                                                            | "75 Years of Indian Economy:Opporunities and Problems"                                                                                                                                                                                                                                                      | 800/-   |
| 5          | Smt Diwate P.S.                                                                                            | "75 Vears of Indian Economy: Opportunities                                                                                                                                                                                                                                                                  |         |
| 6          | Dr. Kavade K.B.                                                                                            | A Multidisciplinary International Level<br>Refereed Journal (ISSN : 2230-9578) Paper<br>Publication                                                                                                                                                                                                         | 1100/-  |
| 7          | Sonawane V.S. National conference on "National Education Policy: Implementation and Challenges             |                                                                                                                                                                                                                                                                                                             | 400/-   |
| 8          | Mr. Sumbare P.B.  National Conference on "Frontiers of Sustainable Development in Science and Environment" |                                                                                                                                                                                                                                                                                                             | 500/-   |
| 7          | Smt. Phapale S.R.                                                                                          | Advance Research Methodology                                                                                                                                                                                                                                                                                | 1450/-  |
| 8          | Smt Thorat S.S.                                                                                            | Indian Council of Social Science Research<br>WRO, Mumbai                                                                                                                                                                                                                                                    | 2000/-  |
|            |                                                                                                            | Total                                                                                                                                                                                                                                                                                                       | 13350/- |