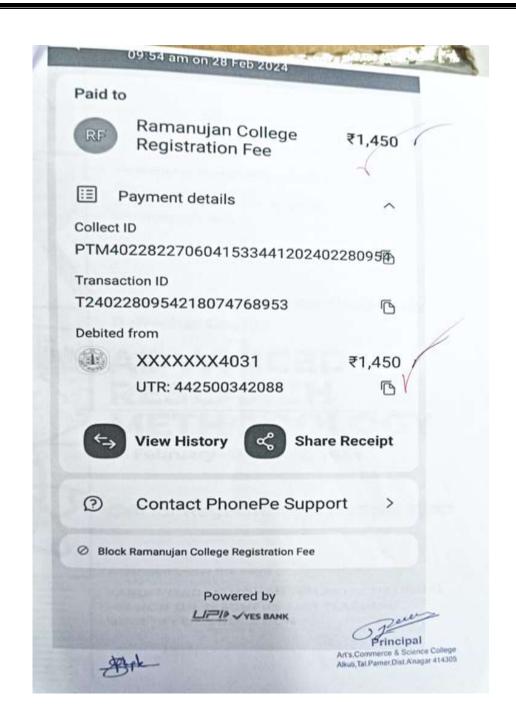

| Sr.<br>No. | Name of teacher                                                                                            | which financial support provided                                                                                                                                                                                                                                                                            |         |
|------------|------------------------------------------------------------------------------------------------------------|-------------------------------------------------------------------------------------------------------------------------------------------------------------------------------------------------------------------------------------------------------------------------------------------------------------|---------|
| 1          | Sonawane V.S.<br>Dr. Kavade K.B.                                                                           | One Day International Interdisciplinary E-<br>Conference- Paper Publication                                                                                                                                                                                                                                 | 3200/-  |
| 2          | Dr. Kavade K.B.                                                                                            | National conference on "National Education Policy: Implementation and Challenges                                                                                                                                                                                                                            | 400/-   |
| 3          | Mr. Mane M.N.<br>Dr. Thorat S.S.<br>Mr. Getam S.K.<br>Mr. Rokade V.R.                                      | National conference on "National Education Policy: Implementation and Challenges  Sustainable Practices & Recent Trends in Commerce, Management, Sciences, Agriculture, Higher Education, Law, Engineering, Health and Pharmacy  International Research Journal of Humanities and Interdisciplinary studies | 2700/-  |
| 4          | Mr.Panmand D.B.                                                                                            | "75 Years of Indian Economy:Opporunities and Problems"                                                                                                                                                                                                                                                      | 800/-   |
| 5          | Smt Diwate P.S.                                                                                            | "75 Vears of Indian Economy: Opportunities                                                                                                                                                                                                                                                                  |         |
| 6          | Dr. Kavade K.B.                                                                                            | A Multidisciplinary International Level<br>Refereed Journal (ISSN : 2230-9578) Paper<br>Publication                                                                                                                                                                                                         | 1100/-  |
| 7          | Sonawane V.S. National conference on "National Education Policy: Implementation and Challenges             |                                                                                                                                                                                                                                                                                                             | 400/-   |
| 8          | Mr. Sumbare P.B.  National Conference on "Frontiers of Sustainable Development in Science and Environment" |                                                                                                                                                                                                                                                                                                             | 500/-   |
| 7          | Smt. Phapale S.R.                                                                                          | Advance Research Methodology                                                                                                                                                                                                                                                                                | 1450/-  |
| 8          | Smt Thorat S.S.                                                                                            | Indian Council of Social Science Research<br>WRO, Mumbai                                                                                                                                                                                                                                                    | 2000/-  |
|            |                                                                                                            | Total                                                                                                                                                                                                                                                                                                       | 13350/- |

|   | Journal Voi                                                                                                                            | ucher              |                                                         |  |
|---|----------------------------------------------------------------------------------------------------------------------------------------|--------------------|---------------------------------------------------------|--|
|   | No. ACSALK/JV/37                                                                                                                       | Dated              | 30-Mar-2024                                             |  |
| 1 | Particulars                                                                                                                            | Debit              | Credit                                                  |  |
|   | VARIOUS PROGRAMA SEMINAREUP Dr (SHIVAJI MAHARAJ JAYANTI PROGRAM BILL PAID) SAFF TRAINING L FACULTYDEV EXPS (MARATHI SEMINER BILL PAID) | 330.00<br>1,450.00 |                                                         |  |
|   | To Phapale Swati (Cff.) (MARATHI SEMINER BILL PAID)                                                                                    |                    | 1,780.00                                                |  |
| 0 |                                                                                                                                        |                    |                                                         |  |
|   | On Account of :  MARATHI SEMINER BILL PAID                                                                                             | ₹ 1,780.00         | ₹1,780.00                                               |  |
| 0 |                                                                                                                                        | Alitho             | RSed Signatory  8 Science College  1.Dist Anagar 414305 |  |