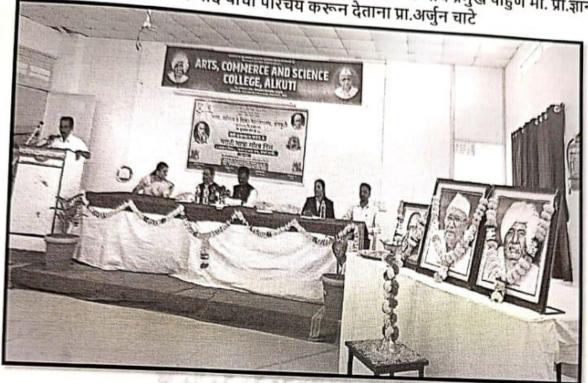

# Padmashree Dr. Vitthalrao Vikhe Patil Jayanti Sports Competition

Loknete Dr. Balasaheb Vikhe Patil (Padmabhushan Awardee)
Pravara Rural Education Society's

Arts, Commerce and Science College Alkuti
Tal: Parner, Dist: Ahmednagar, Pin:414305
Affiliated to Savitribal Phule Pune University, Pune