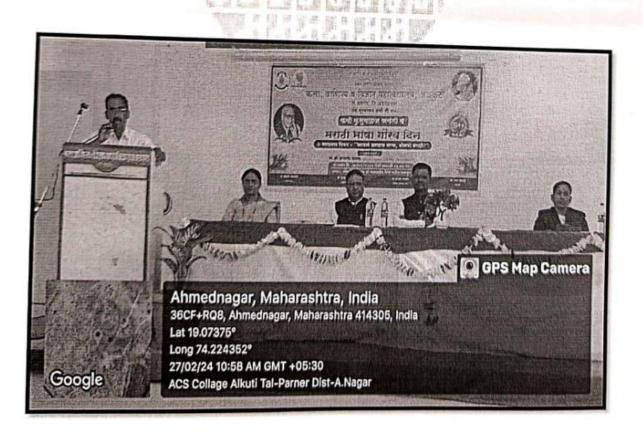

# Padmashree Dr. Vitthalrao Vikhe Patil Jayanti Sports Competition

Loknete Dr. Balasaheb Vikhe Patil (Padmabhushan Awardee)
Pravara Rural Education Society's

Arts, Commerce and Science College Alkuti
Tal: Parner, Dist: Ahmednagar, Pin:414305
Affiliated to Savitribal Phule Pune University, Pune