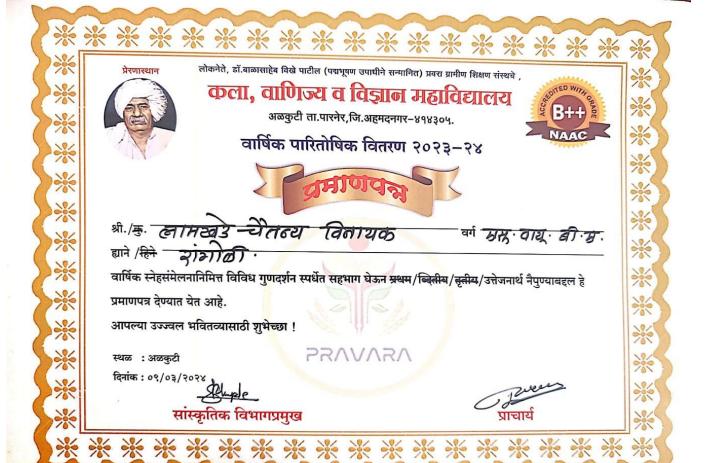

(Padmabhushan Awardee Pravara Rural Education Society's

Arts, Commerce & Science College,

Alkuti

Tal-Parner ,Dist-Ahmednagar NAAC Accredited with B++ Grade

# Annual Gathering & Prize Distribution Ceremony -2023-24

Annual Cultural Programme Competition
Result

| - N-  | Name of Student        | Class         | Rank     |
|-------|------------------------|---------------|----------|
| Sr.No | जानपती जान - त्राय     |               | Tond .   |
| 2     | स्रोतकरी श्राम - माडीप | - Gaux        | TI ST    |
| 3     | संदर्भ प्रमान व उर्गाट | मुख्या (विकास | D IN STA |
| 4     | प्रात माडला व डया डया  |               |          |

----- Competition

Sr.No Name of Student

Class

1
2
3

| Examiner- |            | To to |
|-----------|------------|-------|
| ন্ত্রি,   | Poloede NR | -(10) |



# Republic day

Loknete Dr. Balasaheb Vikhe Patil (Padmabhushan Awardee) Pravara Rural Education Society's

# Arts, Commerce & Science College, Alkuti

Tal-Parner, Dist-Ahmednagar

Year-2023-24

Date- 26/01/2024

Republic Day

Department of Cultural

Principal



Loknete Dr.Balasaheb Vikhe Patil
(Padmabhushan Awardee)
Pravara Rural Education Society's
Arts, Commerce & Science College
Alkuti

Tal-Parner ,Dist-Ahmednagar

Date - 25/01/2024

## **Student Notice**

All the students of Arts Commerce and Science College, Alkuti are hereby informed that department of cultural has organize Republic day on 26/01/2024 at 7.30 am on College Ground .All students are informed to attend the Programme.



Principal
Art's,Commerce & Science College
Alkuti,Ta:..?arner,Dist.A'nagar 414305



Loknete Dr.Ba