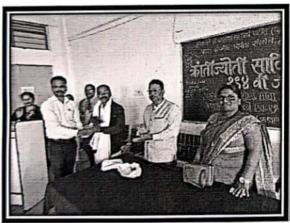

# Academic Year- 2023-24

| Sr. No. | Name of the event/activity                                      | Page No |
|---------|-----------------------------------------------------------------|---------|
| 1       | Bharat Ratna Dr. Babasaheb Ambedkar<br>Birth Anniversary        |         |
| 2       | Kranti Jyoti Savitribai Phule Jayanti<br>Program                |         |
| 3       | Womens Day's                                                    |         |
| 4       | Marathi Day                                                     |         |
| 5       | Journalism Day                                                  |         |
| 6       | Reading Inspiration Day Dr. A.P.J.Abdul Kalam Birth Anniversary |         |
| 7       | Cultural and Annual Prize Distrbuation Cermony                  |         |
| 8       | Republican Day                                                  |         |
| 9       | Hindi Day                                                       |         |
| 10      | Yoga Day                                                        |         |