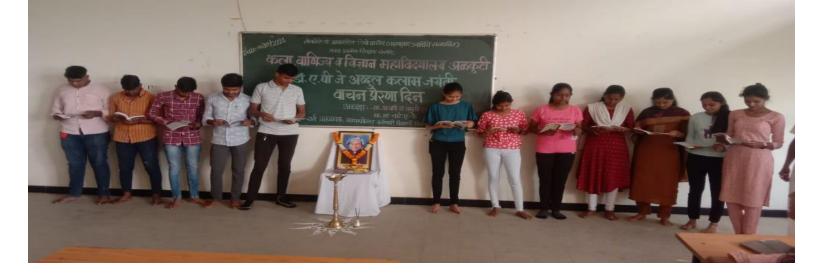

# Academic Year 2023-24

Organized By :- Ahemednagar District Zonal Sports (Inter Collegiate)

Name of the Event :- Wrestling (Boys)

Place:- Dadapatil college Karjat

Date: - 16/10/2023

| SR. | Name of the player       | Class    |
|-----|--------------------------|----------|
| No. |                          | T.Y.B.Sc |
|     | Gorde Omkar Rajaram      | T.Y.B.A. |
| 2   | Mawale Shekhar Dhananjay | 1.1.22.  |
| 3   |                          |          |