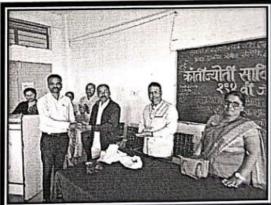

# Academic Year- 2023-24

| Sr. No. | Name of the event/activity                                      | Page No |
|---------|-----------------------------------------------------------------|---------|
| 1       | Bharat Ratna Dr. Babasaheb Ambedkar<br>Birth Anniversary        |         |
| 2       | Kranti Jyoti Savitribai Phule Jayanti<br>Program                |         |
| 3       | Womens Day's                                                    |         |
| 4       | Marathi Day                                                     |         |
| 5       | Journalism Day                                                  |         |
| 6       | Reading Inspiration Day Dr. A.P.J.Abdul Kalam Birth Anniversary |         |
| 7       | Cultural and Annual Prize Distrbuation Cermony                  |         |
| 8       | Republican Day                                                  |         |
| 9       | Hindi Day                                                       |         |
| 10      | Yoga Day                                                        |         |