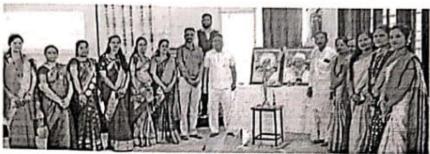

िका व प्राध्यापिकेत्तर कर्मचारी यांचा सन्मान करण्यात आला.

यावेळी प्रा. अर्जुन चाटे, प्रा. विशाल रोकडे, डॉ. कुंदा कवडे, प्रा. स्वाती फापाळे, प्रा. दत्तात्रय शेळके, प्रा. सुनिता जाधव, प्रा. पोपट सुंबरे, प्रा. रावसाहेब झावरे, डॉ. शांता थोरात, प्रा. शर्मिष्ठा बोरुडे, प्रा. संजय जाधव, प्रा. सचिन वलसाने, प्रा. प्रियांका दिवटे, प्रा. अनुराधा गाढवे, प्रा. ऋषिकेश गिते, प्रा. अमोल नालकर, प्रा. सुप्रिया पारखे, प्रा. पूजा वैरागर, प्रा. दशरथ पानमंद, प्रा. सुनिता भालेराव, प्रा. राजाराम गोर्डे, प्रा. मोहन माने, सूर्यमाला भोर, विकास सोनवणे, छाया म्हस्के, राहुल बोरुडे, सागर शितोळे, मनोहर कनिंगध्वज, मच्छिंद्र म्हस्कुले, रवींद्र वाघ, वैजनाथ आवारी, शिवाजी कळंबे, पांडुरंग शिरोळे आदी मान्यवर व विद्यार्थी मोठया संख्येने उपस्थित होते. कार्यक्रमाने -

## नगर संह्याद्री

## 'अळकुटी महाविद्यालयात महिला दिन साजरा'



निघोज । नगर सह्याद्री

तोकनेते पद्मभूषण डॉ. बाळासाहेव विखे पाटील प्रवरा ग्रामीण शिक्षण संस्थेचे, कला वाणिज्य व विज्ञान महाविद्यालय अळकुटी येथे जागतिक महिला दिन साजरा करण्यात आला.

महिला दिन साजरा करणे हे खरे तर आपले भाग्य आहे. महिला दिन साजरा करून खन्या अर्थाने आपण महिलांप्रती कृतज्ञता व्यक्त करत असतो. आपत्या प्रत्येकाचे अस्तित्व एका महिलेपासूनच सुरू होते. म्हणूनच महिला या खन्या अर्थाने कुटुंबाचा व समाजाचा मुलाधार आहेत असे प्रतिपादन महाविद्यालयाचे प्राचार्य डॉ. शरद पारखे यांनी केले. यावेळी महाविद्यालयातील सर्व कर्तव्यनिष्ठ महिला प्राध्यापिका व प्राध्यापिकेत्तर कर्मचारी यांचा सन्मान करण्यात आला. डॉ. कुंदा कवडे, प्रा. विशाल रोकडे यांनी आपले मनोगत व्यक्त केले. यावेळी प्रा. अर्जुन चाटे, प्रा.

विशाल रोकडे, डॉ. कुंदा कवडे, प्रा. स्वाती फापाळे, प्रा. दत्तात्रय शेळके, प्रा. सुनिता जाधव, प्रा. प