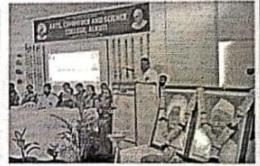

taff of the college were honoured. Dr. Kunda Kawade, Prof. Vishal Rokade expressed his thoughts.

At this time Prof. Arjun Chate, Prof. Vishal Rokade, Dr. Kunda Kawade, Prof. Swati Phapale, Prof. Dattatraya Shelke, Prof. Sunita Jadhav, Prof. Parrot Sumbare, Prof. Raosaheb Zawre, Dr. Shanta Thorat, Prof. Sharmistha Borude, Prof. Sanjay Jadhav, Prof. Sachin Balsane, Prof. Priyanka Divte, Prof. Anuradha Gadve, Prof. Rishikesh Gite, Prof. Amol Nalkar, Prof. Supriya Parkhe, Prof. Pooja Rajaram Gorde, Prof. Mohan Mane, Suryamala Bhor, Vikas

## दैनिक पारनेर समर्थ

रजि . नं . मराठी / १८६६३/९७ / टी . सी .

रविवार दि . १० मार्च २०२४ , उपसंपादक श्री ठकाराम गायखे .



संपादक श्री सुरेश खोसे पाटील , मोबा .९८९०३९१३५०

महिला कुटुंबाच्या व पर्यायाने समाजाच्या मुलाधार आहेत,

प्राचार्य डॉ . शरद पारखे .





अळकुटी [दैनिक समर्थ वृत्तसेवा] महिला दिन साजरा करणे, हे खरे तर
आपले भाग्य आहे. महिला दिन साजरा
करून खऱ्या अर्थाने आपण महिलांप्रती
कृतज्ञता व्यक्त करत असतो. आपल्या
प्रत्येकाचे अस्तित्व एका महिलेपासूनच
सुरू होते. म्हणूनच महिला ह्या खऱ्या
अर्थाने कुटुंवाचा व समाजाचा मुलाधार
आहेत असे प्रतिपादन अळकुटी
महाविद्यालयाचे प्राचार्य डॉ. शरद पारखे
यांनी केले.

अळकुटी येथील लोकनेते पद्मभूषण डॉ. वाळासाहेव विखे पाटील प्रवरा ग्रामीण शिक्षण संस्थेचे, कला वाणिज्य व विज्ञान महाविद्यालयात सांस्कृतिक विभागाच्या वतीने जागतिक महिला दिनाचे आयोजन करण्यात आले. याप्रसंगी महाविद्यालयाचे प्राचार्य डॉ. शरद पारखे यांनी अध्यक्षस्थानाहून वोलताना सांगितले की, महिला आज प्रत्येक क्षेत्रात आघाडीवर आहेत. तसेच महिला या राष्ट्रविकासाच्या रथाच्या अविभाज्य भाग आहेत

सांगितला. या प्रसंगी महाविद्यालयातील सर्व कर्तव्यनिष्ठ महिला प्र