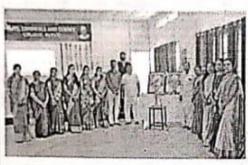

staff of the college were honoured. Dr. Kunda Kawade, Prof. Vishal Rokade expressed his thoughts.

At this time Prof. Arjun Chate, Prof. Vishal Rokade, Dr. Kunda Kawade, Prof. Swati Phapale, Prof. Dattatraya Shelke, Prof. Sunita Jadhav, Prof. Parrot Sumbare, Prof. Raosaheb Zawre, Dr. Shanta Thorat, Prof. Sharmistha Borude, Prof. Sanjay Jadhav, Prof. Sachin Balsane, Prof. Priyanka Divte, Prof. Anuradha Gadve, Prof. Rishikesh Gite, Prof. Amol Nalkar, Prof. Supriya Parkhe, Prof. Pooja Rajaram Gorde, Prof. Mohan Mane, Suryamala Bhor, Vikas

## दैनिक पारनेर समर्थ

रजि . नं . मराठी / १८६६३/९७ / टी . सी .

रविवार दि . १० मार्च २०२४ , उपसंपादक श्री ठकाराम गायखे .



संपादक श्री सुरेश खोसे पाटील , मोबा .९८९०३९१३५०

महिला कुटुंबाच्या व पर्यायाने समाजाच्या मुलाधार आहेत,

प्राचार्य डॉ . शरद पारखे .





अळकुटी [दैनिक समर्थ वृत्तसेवा] महिला दिन साजरा करणे, हे खरे तर
आपले भाग्य आहे. महिला दिन साजरा
करून खऱ्या अर्थाने आपण महिलांप्रती
कृतज्ञता व्यक्त करत असतो. आपल्या
प्रत्येकाचे अस्तित्व एका महिलेपासूनच
सुरू होते. म्हणूनच महिला ह्या खऱ्या
अर्थाने कुटुंवाचा व समाजाचा मुलाधार
आहेत असे प्रतिपादन अळकुटी
महाविद्यालयाचे प्राचार्य डॉ. शरद पारखे
यांनी केले.

अळकुटी येथील लोकनेते पद्मभूषण डॉ. वाळासाहेव विखे पाटील प्रवरा ग्रामीण शिक्षण संस्थेचे, कला वाणिज्य व विज्ञान महाविद्यालयात सांस्कृतिक विभागाच्या वतीने जागतिक महिला दिनाचे आयोजन करण्यात आले. याप्रसंगी महाविद्यालयाचे प्राचार्य डॉ. शरद पारखे यांनी अध्यक्षस्थानाहून वोलताना सांगितले की, महिला आज प्रत्येक क्षेत्रात आघाडीवर आहेत. तसेच महिला या राष्ट्रविकासाच्या रथाच्या अविभाज्य भाग आहेत

सांगितला. या प्रसंगी महाविद्यालयातील सर्व कर्तव्यनिष्ठ महिला प