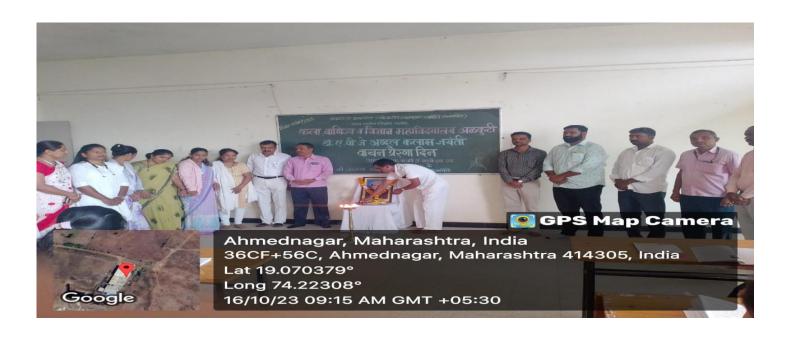

# Academic Year 2023-24

Organized By :- Ahemednagar District Zonal Sports (Inter Collegiate)

Name of the Event :- Wrestling (Boys)

Place:- Dadapatil college Karjat

Date: - 16/10/2023

| SR. | Name of the player       | Class    |
|-----|--------------------------|----------|
| No. |                          | T.Y.B.Sc |
|     | Gorde Omkar Rajaram      | T.Y.B.A. |
| 2   | Mawale Shekhar Dhananjay | 1.1.22.  |
| 3   |                          |          |