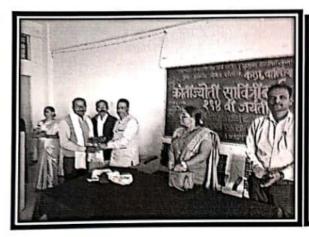

|            |           |









### Photo Gallery Kranti Jyoti Savitribai Phule Birth Anniversary









## Womens Day's



Loknete Dr. Balasaheb Vikhe Patil
(Padmabhushan Awardee)
Pravara Rural Education Society's
Arts, Commerce & Science College,
Alkuti
Tal-Parner, Dist-Ahmednagar

Date-710312024

#### Student Notice

All the students of Arts, Commerce and Science College, Alkuti are here by informed that department of Cultural has organized Women Day Programme on 08/03/2024 at 08.30 am in Seminar Hall.All students are requested to attend the Programme.

merce Somer of Dist Anagar of 414305 of 1minutes



Loknete Dr.Balasaheb Vikhe Patil
(Padmabhushan Awardee)
Pravara Rural Education Society's
Arts,Commerce & Science College,
Alkuti
Tal-Parner,Dist-Ahmednagar

Date-7/03/2024

#### **Staff Notice**

All the Te