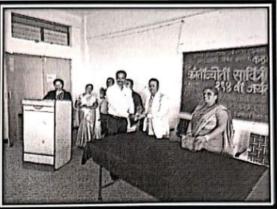

# Academic Year- 2023-24

| Sr. No. | Name of the event/activity                                      | Page No |
|---------|-----------------------------------------------------------------|---------|
| 1       | Bharat Ratna Dr. Babasaheb Ambedkar<br>Birth Anniversary        |         |
| 2       | Kranti Jyoti Savitribai Phule Jayanti<br>Program                |         |
| 3       | Womens Day's                                                    |         |
| 4       | Marathi Day                                                     |         |
| 5       | Journalism Day                                                  |         |
| 6       | Reading Inspiration Day Dr. A.P.J.Abdul Kalam Birth Anniversary |         |
| 7       | Cultural and Annual Prize Distrbuation Cermony                  |         |
| 8       | Republican Day                                                  |         |
| 9       | Hindi Day                                                       |         |
| 10      | Yoga Day                                                        |         |