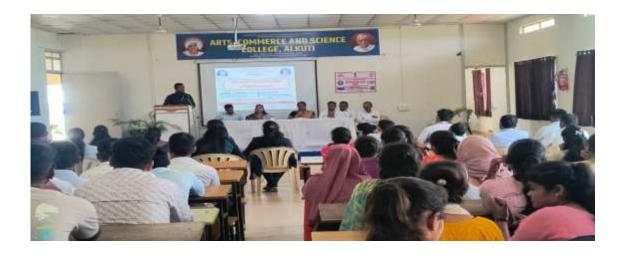

1. A Special Lecture of Mr. Chetan Aher organized on Tuesday, 09 /08/2023. The title of the lecture was" Nature Of IAS/IPS/IFS Exams Mr.Chatan Aher Discussed the Nature Of UPSC Exam, Syllabus, How to Create Time Management & Which books Refers to this Examination. The lecture was followed by the presidential address of Dr.Parkh S.S. Principal Of the College & Dr. Thorat S.S HOD of. Commerce College 116 students were Present