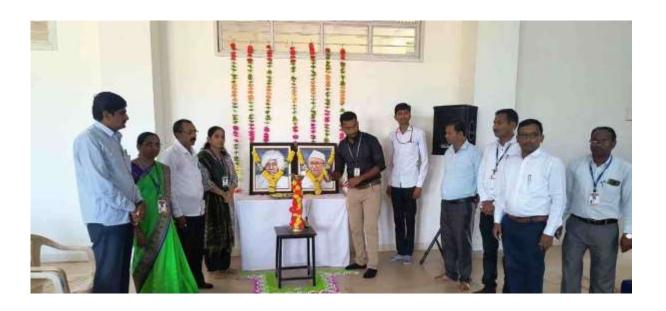

1. A Special Lecture of Mr. Chetan Aher organized on Tuesday, 09 /08/2023. The title of the lecture was" Nature Of IAS/IPS/IFS Exams Mr.Chatan Aher Discussed the Nature Of UPSC Exam, Syllabus, How to Create Time Management & Which books Refers to this Examination. The lecture was followed by the presidential address of Dr.Parkh S.S. Principal Of the College & Dr. Thorat S.S HOD of. Commerce College 116 students were Present