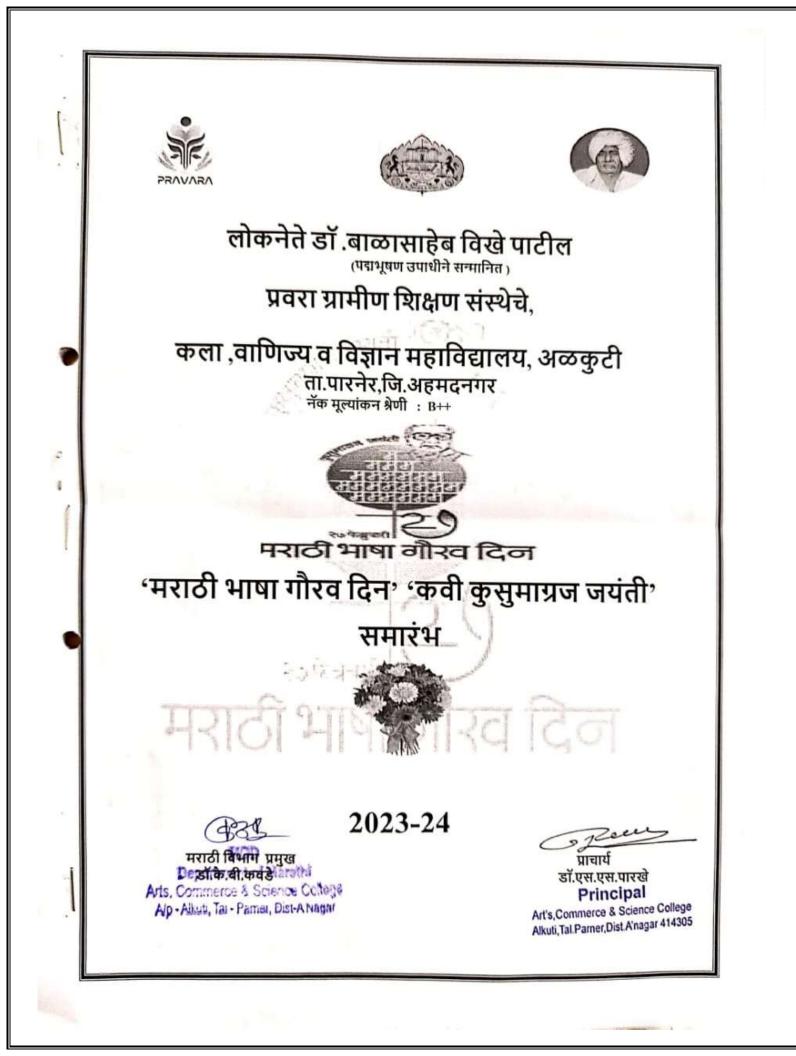

# Hindi Day

लोकनेते डॉ.बाळासाहेब विखे पाटील (पद्मभूषण उपाधीसे सम्मानित )

प्रवरा ग्रामीण शिक्षण संस्था का ,

# कला वाणिज्य एवं विज्ञान महाविद्यालय ,अळकुटी

कु. म्हस्के निशा बाळासाहेब

छात्र मनोगत- कु .जाधव शिवम कैलास

प्रमुख अतिथि परिचय- डॉ .थोरात एस.एस

अध्यक्ष मन्तव्य – प्रा.चाटे ए .के

आभार - प्रा. शेळके डी.एस

लोकनेते डॉ. बाळासाहेब विखे पाटील ((पद्मभूषण उपाधीसे सम्मानित ) प्रवरा ग्रामीण शिक्षण संस्था का ,

कला वाणिज्य एवं विज्ञान महाविद्यालय ,अळकुटी तह. पारनेर, जिला. अ.नगर

दि.२०/०९ /२०२३