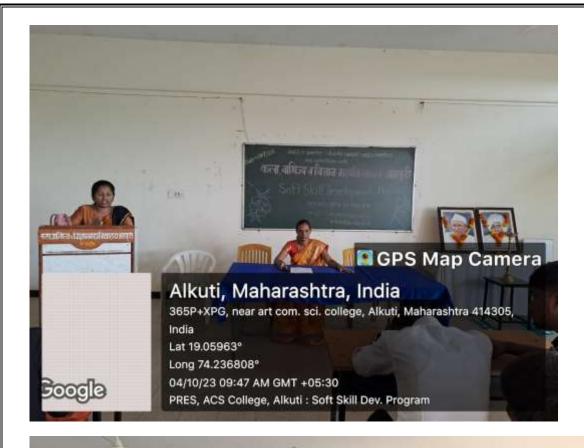

# SOFT SKILL DEVELOPMENT PROGRAMM REPORT 2023-24

- Date of activity :- 4/10/2014 to 9/10/2014
- > Conducted By :- Miss. Diwate P.S.
- > Number of Students Participated :- 55
- > Number of teachers participated :- 20
- > Chief Guest :- Dr. Parkhe S.S., Principal, ACS College Alkuti

# 1) Personality Development Program-

The lecture was given by **(Mrs. Vairagar P.B** Department **of Botany).** On ------This Lecture really helped the students in various ways. They came to know that how to develop its personality. It also helped the students to build a positive attitude and motivated them to achieve high success in life. The articulation tips provided by the mentor were helpful to improve the personality.