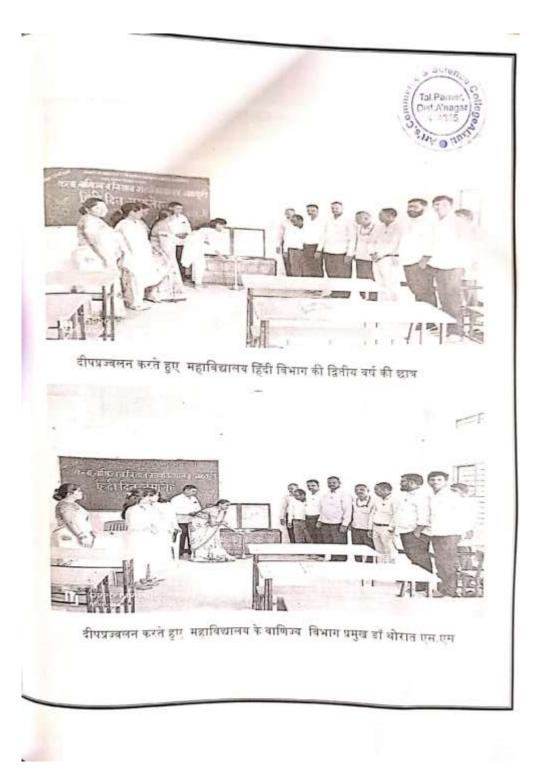

# हिंदी दिवस समारोह अहवाल

let A'nam

दि. २१/०९/२०२३ को महाविद्यालय में हिंदी विभाग की ओर से 'हिंदी दिवस समारोह" का आयोजन किया गया था ,जिसमे अनेक विध्यार्थियों ने सहभाग लिया ।समारोह की शुरुआत सुबह ११:०० बजे हुई प्रथम सभी का स्वागत किया गया । कार्यक्रम का सूत्रसंचालन हिंदी विभाग की छात्रा कु.सिद्धी शरद शिरोळे ने सभी का स्वागत किया गया । कार्यक्रम का सूत्रसंचालन हिंदी विभाग की छात्रा कु.सिद्धी शरद शिरोळे ने किया अध्यक्ष्य चुनाव संबंधी प्रस्ताव लाड मेघा ने रखा,जिसे अनुमोदन देने का काम म्हरके निशा ने किया उसके बाद स्वागत एवं प्रास्ताविक प्रा.दशरथ पानमंदजी ने किया ।प्रमुख अतिथि परिचय डॉ.थोरात

एस.एस जी ने किया। कार्यक्रम के प्रमुख अतिथि डॉ पारखे एस. एस जी ने अपने सारगभिंत वक्तव्य में कहा कि,आज भाषा के क्षेत्र में अनेक प्रकार के अवसर मिल रहे है जिसके चलते भाषा के विद्यार्थी अपने उदरनिर्वाह के भाषा के क्षेत्र में अनेक प्रकार के अवसर मिल रहे है जिसके चलते भाषा के विद्यार्थी अपने उदरनिर्वाह के साधनों को जुटाने का प्रयास कर सकते है।हिंदी भाषा में रोजगार उपलब्ध करना बहुत ही आसान हो रहा साधनों को जुटाने का प्रयास कर सकते है।हिंदी भाषा में रोजगार उपलब्ध करना बहुत ही आसान हो रहा साधनों को जुटाने का प्रयास कर सकते है।हिंदी भाषा में रोजगार उपलब्ध करना बहुत ही आसान हो रहा साधनों को जुटाने का प्रयास कर सकते है।हिंदी भाषा में रोजगार उपलब्ध करना बहुत ही आसान हो रहा साधनों को जुटाने का प्रयास कर सकते है।हे भाषा में रोजगार उपलब्ध करना बहुत ही आसान हो रहा से भाषा में अनुवादक के पद हर साल भरे जाते है,इतना ही नहीं विज्ञापन के क्षेत्र में भी अनेक प्रकार के है। भाषा में अनुवादक के पद हर साल भरे जाते है,इतना ही नहीं विज्ञापन के क्षेत्र में भी अनेक प्रकार के

राजगार अ वाजन में गांव के रूप में कला,वाणिज्य एवं विज्ञान महाविद्यालय,अळकुटी के प्रा.अर्जुन चाटे कार्यक्रम के अध्यक्ष्य के रूप में कला,वाणिज्य एवं विज्ञान महाविद्यालय,अळकुटी के प्रा.अर्जुन चाटे उपस्थित थे ,उन्होंने अपने सारगर्भित वक्तव्य में भाषा और रोजगार के अवसर पर विशेष बाते कही जिसमे उपस्थित थे ,उन्होंने अपने सारगर्भित वक्तव्य में भाषा और रोजगार के अवसर पर विशेष बाते कही जिसमे शिक्षा क्षेत्र में मिलने वाले रोजगार के संबंध में बताया |कार्यक्रम के अंत में हिंदी विभाग प्रमुख प्रा.वत्तात्रय शेळके जी ने सभी का आभार व्यक्त किया और कार्यक्रम समाप्ति की घोषणा की गई|

> हिंदी विभाग प्रमुख (प्रा शेळके डी.एस)

Page 32 of 71

| khePatil (PadmalBhushan Awardee)<br>al Education Society's<br>& Science College,Alkuti<br>: Ahmednagar, Pin:414305<br>ibaiPhule Pune University, Pune<br>≅ (02488) 250357 Fax # 02488-250457 |
|----------------------------------------------------------------------------------------------------------------------------------------------------------------------------------------------|
| Date-21/09/2023                                                                                                                                                                              |
|                                                                                                                                                                                              |