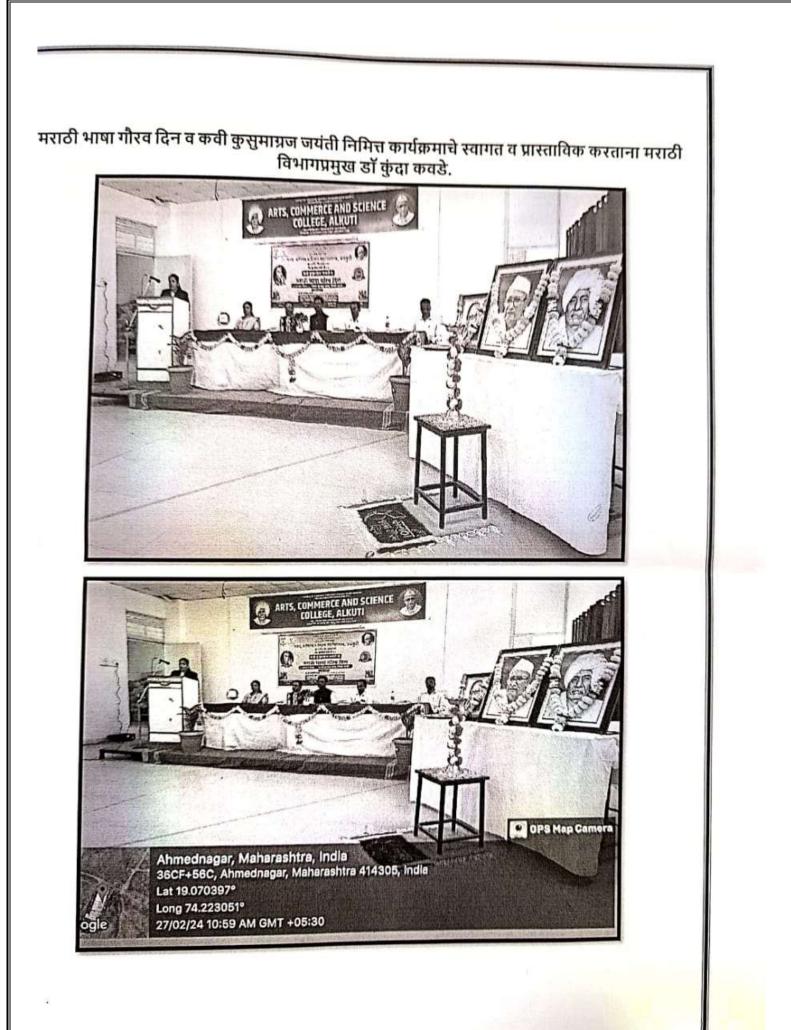

द (शिवव्याख्याते ) (सावित्रीबाई फुले पुणे विद्यापीठ बहिःशाल शिक्षण मंडळ पुणे.) म्. पो. निघोज. ता. पारेनर जि. अहमदनगर.

विषय :-'मराठी भाषा गौरव दिन' व कवी कुसुमाग्रज जयंती समारंभास प्रमुख पाहुणे म्हणून उपस्थित राहणेबाबत ......

मा महोदय,

वरील विषयाला अनुसरून आपणांस विनंती करण्यात येते की,मंगळवार दिनांक 27/02/2024 रोजी महाविद्यालयात मराठी विभागअंतर्गत **'मराठी भाषा गौरव दिन' व कवी कुसुमाग्रज जयंती** समारंभाचे आयोजन करण्यात आले आहे. दि. 27/02/2024 रोजी सकाळी10:00 वा. **'लाभले आम्हास भाग्य बोलतो मराठी'** या विषयावर प्रमुख व्याख्याते म्हणून उपस्थित राहून विद्यार्थ्यांना मौलिक मार्गदर्शन करावे ही नम्र विनंती

HOD Department of Marathi Arts, Commerce & Science College A/p - Alkuti, Tal Hamer, Dist-Alwagar

Principal Art's,Commerce & Science College Alkuti,Tal.Parner,Dist.A'nagar 414305













# मराठी भाषा गौरव दिन व कवी कुसुमाग्रज जयंती समारंभ

#### अहवाल

#### मराठी भाषा महाराष्ट्राचा मानबिंदू! प्रा. ज्ञानेश्वर कवाद यांचे प्रतिपादन अळकुटी महाविद्यालयात मराठी राजभाषा दिन साजरा करण्यात आला.

लोकनेते डॉ. बाळासाहेब विखे पाटील (पद्मभूषण उपाधीने सन्मानित) प्रवरा ग्रामीण शिक्षण संस्थेचे कला, वाणिज्य व विज्ञान महाविद्यालय अळकुटी. या महाविद्यालयात मराठी विभागाच्या वतीने मराठी भाषा गौरव दिन समारंभ ज्ञानपीठ पुरस्कार विजेते कवी कुसुमाग्रज जयंती समारंभ संपन्न झाला. या समारंभासाठी प्रमुख पाहुणे सावित्रीबाई फुले पुणे विद्यापीठाचे बहिःशाल व्याख्याते माननीय प्रा. ज्ञानेश्वर कवाद उपस्थित होते. मराठी भाषा गौरव दिन कार्यक्रमाची सुरुवात मराठी भाषा गीताने झाली व मान्यवरांच्या हस्ते कवी कुसुमाग्रजांच्या व पद्मभूषण डॉ बाळासाहेब विखे पाटील यांच्या प्रतिमेचे पूजन करण्यात आले.

महाराष्ट्राची संस्कृत