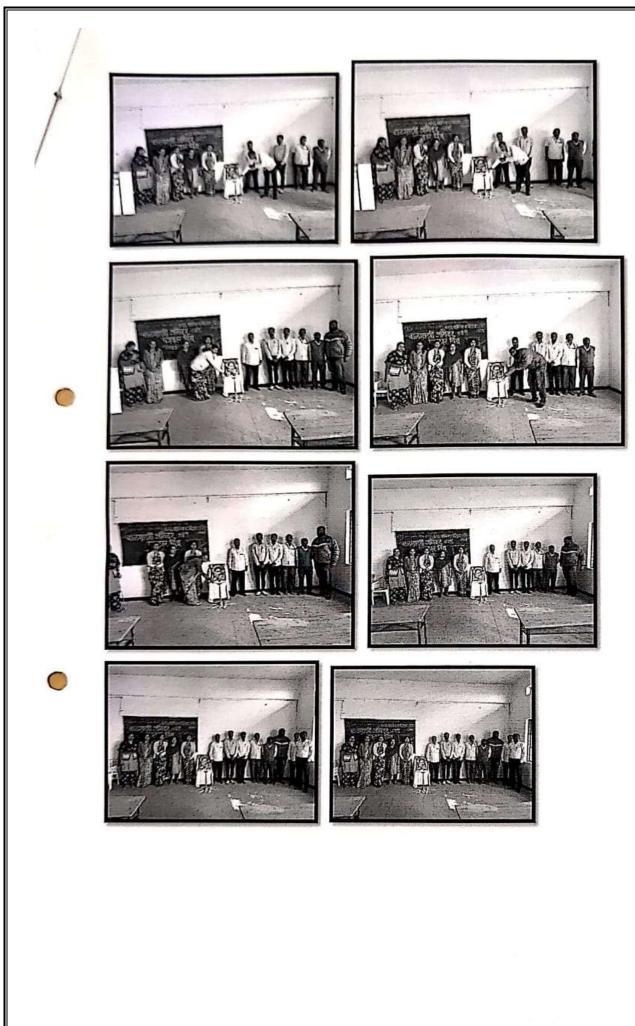

Person

Principal Art's.Commerce & Science College Alkuti, Tal. Parner, Dist.A'nagar

Photo Gallery

# Control Control

GPS Map Camera Ahmednagar, Maharashtra, India 36CF+56C, Ahmednagar, Maharashtra 414305, India Lat 19.070406° Long 74.223082° 06/10/23 11:18 AM GMT +05:30 PRES, ACS College, Alkuti : Soft Skill Dev. Program