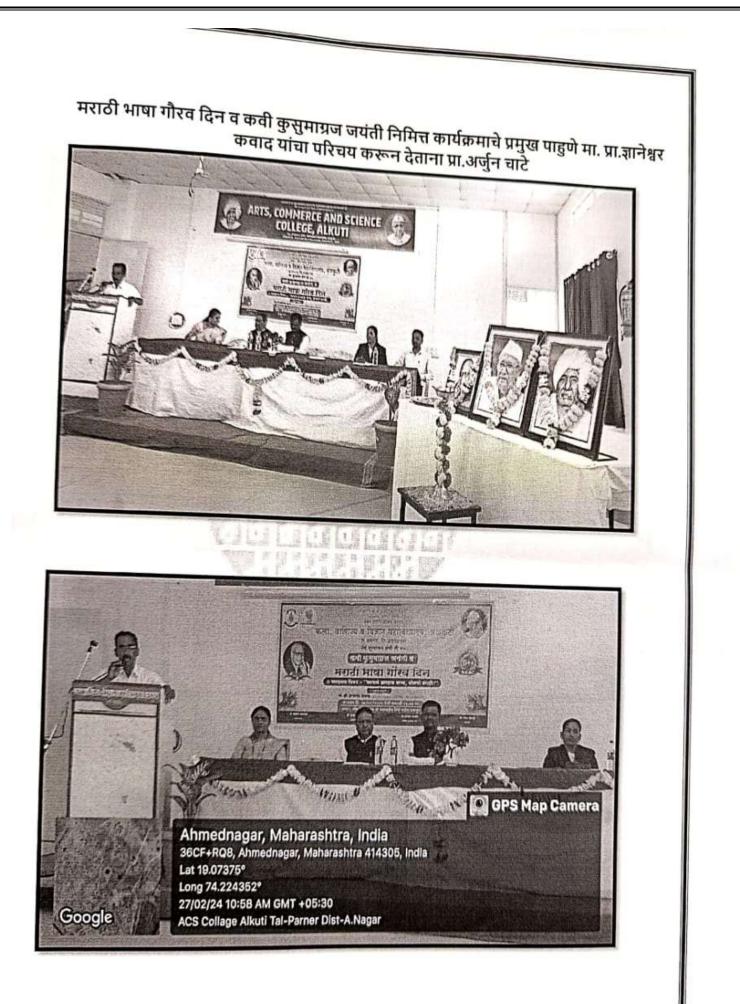

(शिवव्याख्याते ) (सावित्रीबाई फुले पुणे विद्यापीठ बहिःशाल शिक्षण मंडळ पुणे.) म्. पो. निघोज. ता. पारेनर जि. अहमदनगर.

विषय :-'मराठी भाषा गौरव दिन' व कवी कुसुमाग्रज जयंती समारंभास प्रमुख पाहुणे म्हणून उपस्थित राहणेबाबत ......

मा महोदय,

वरील विषयाला अनुसरून आपणांस विनंती करण्यात येते की,मंगळवार दिनांक 27/02/2024 रोजी महाविद्यालयात मराठी विभागअंतर्गत **'मराठी भाषा गौरव दिन' व कवी कुसुमाग्रज जयंती** समारंभाचे आयोजन करण्यात आले आहे. दि. 27/02/2024 रोजी सकाळी10:00 वा. **'लाभले आम्हास भाग्य बोलतो मराठी'** या विषयावर प्रमुख व्याख्याते म्हणून उपस्थित राहून विद्यार्थ्यांना मौलिक मार्गदर्शन करावे ही नम्र विनंती

HOD Department of Marathi Arts, Commerce & Science College A/p - Alkuti, Tal Hamer, Dist-Alwagar

Principal Art's,Commerce & Science College Alkuti,Tal.Parner,Dist.A'nagar 414305













# मराठी भाषा गौरव दिन व कवी कुसुमाग्रज जयंती समारंभ

#### अहवाल

#### मराठी भाषा महाराष्ट्राचा मानबिंदू! प्रा. ज्ञानेश्वर कवाद यांचे प्रतिपादन अळकुटी महाविद्यालयात मराठी राजभाषा दिन साजरा करण्यात आला.

लोकनेते डॉ. बाळासाहेब विखे पाटील (पद्मभूषण उपाधीने सन्मानित) प्रवरा ग्रामीण शिक्षण संस्थेचे कला, वाणिज्य व विज्ञान महाविद्यालय अळकुटी. या महाविद्यालयात मराठी विभागाच्या वतीने मराठी भाषा गौरव दिन समारंभ ज्ञानपीठ पुरस्कार विजेते कवी कुसुमाग्रज जयंती समारंभ संपन्न झाला. या समारंभासाठी प्रमुख पाहुणे सावित्रीबाई फुले पुणे विद्यापीठाचे बहिःशाल व्याख्याते माननीय प्रा. ज्ञानेश्वर कवाद उपस्थित होते. मराठी भाषा गौरव दिन कार्यक्रमाची सुरुवात मराठी भाषा गीताने झाली व मान्यवरांच्या हस्ते कवी कुसुमाग्रजांच्या व पद्मभूषण डॉ बाळासाहेब विखे पाटील यांच्या प्रतिमेचे पूजन करण्यात आले.

महाराष्ट्राची संस्कृती