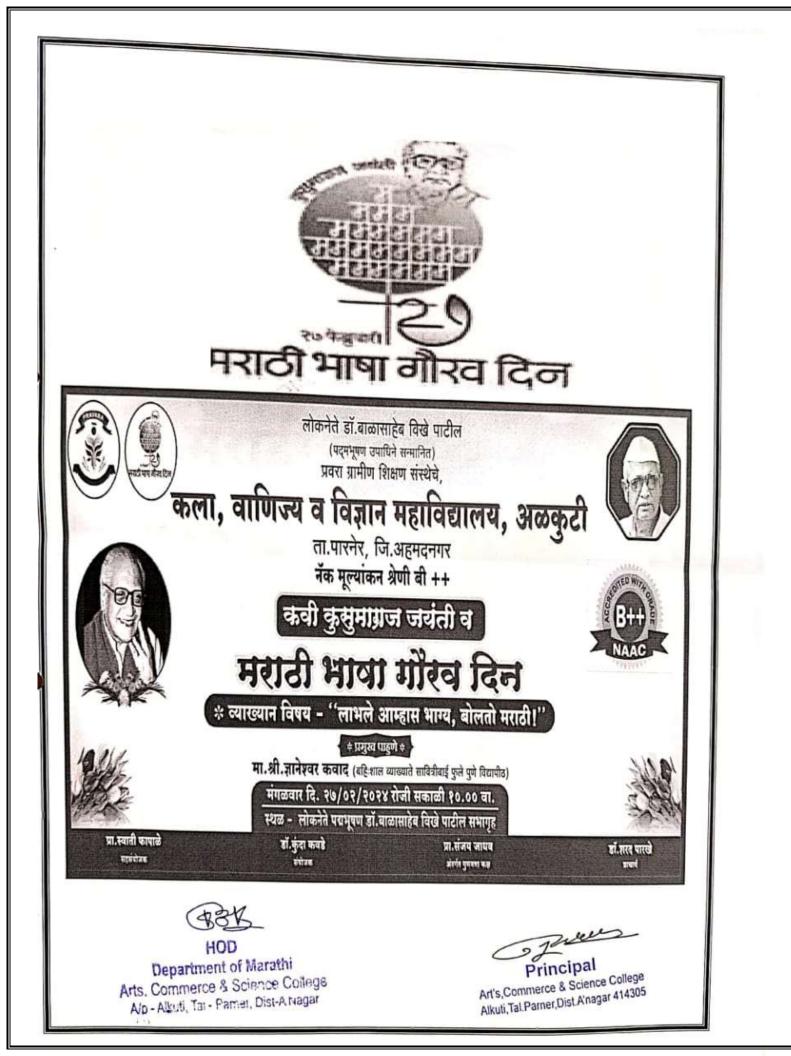

# Hindi Day

लोकनेते डॉ.बाळासाहेब विखे पाटील (पद्मभूषण उपाधीसे सम्मानित )

प्रवरा ग्रामीण शिक्षण संस्था का ,

# कला वाणिज्य एवं विज्ञान महाविद्यालय ,अळकुटी

कु. म्हस्के निशा बाळासाहेब

छात्र मनोगत- कु .जाधव शिवम कैलास

प्रमुख अतिथि परिचय- डॉ .थोरात एस.एस

अध्यक्ष मन्तव्य – प्रा.चाटे ए .के

आभार - प्रा. शेळके डी.एस

लोकनेते डॉ. बाळासाहेब विखे पाटील ((पद्मभूषण उपाधीसे सम्मानित ) प्रवरा ग्रामीण शिक्षण संस्था का ,

कला वाणिज्य एवं विज्ञान महाविद्यालय ,अळकुटी तह. पारनेर, जिला. अ.नगर

दि.२०/०९ /२०२३