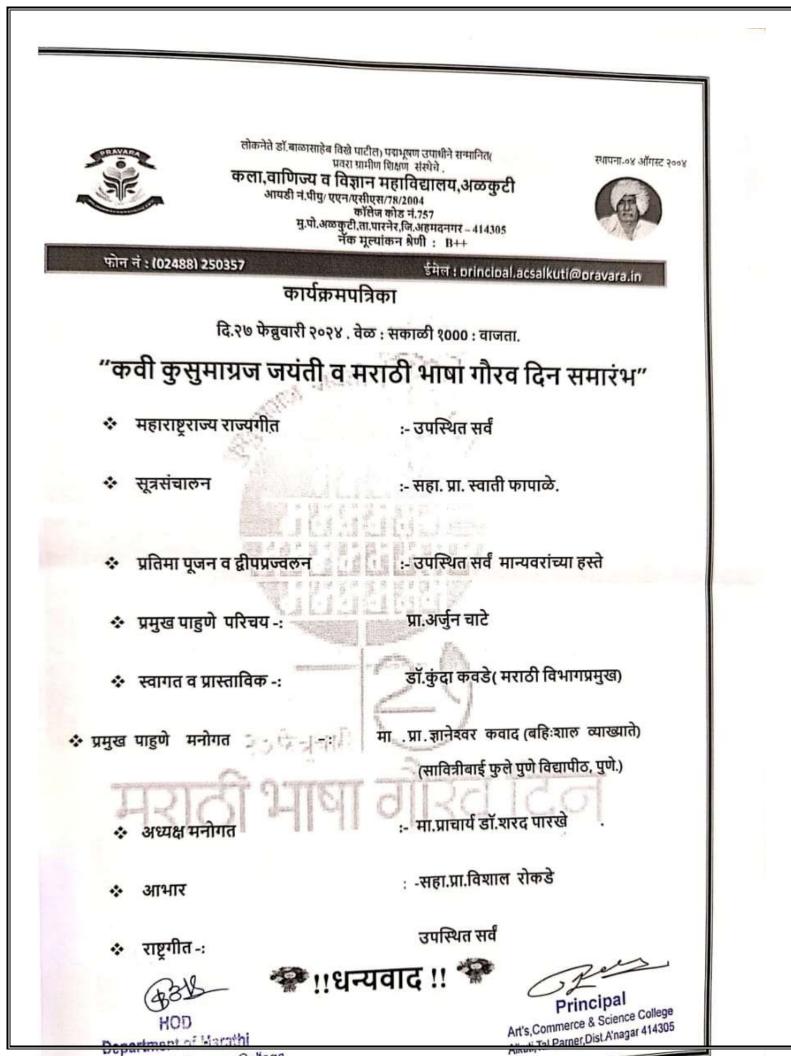

# Hindi Day

लोकनेते डॉ.बाळासाहेब विखे पाटील (पद्मभूषण उपाधीसे सम्मानित )

प्रवरा ग्रामीण शिक्षण संस्था का ,

# कला वाणिज्य एवं विज्ञान महाविद्यालय ,अळकुटी

# कार्यक्रम पत्रिका

सूत्रसंचालन -

प्रा .फापाळे एस.आंर

प्रा .पानमंद डी .बी

स्वागत एवं प्रास्ताविक -

अध्यक्ष चुनाव –

कु . लाड मेघा संतोष

अनुमोदन -

कु. म्हस्के निशा बाळासाहेब

छात्र मनोगत- कु .जाधव शिवम कैलास

प्रमुख अतिथि परिचय- डॉ .थोरात एस.एस

अध्यक्ष मन्तव्य – प्रा.चाटे ए .के

आभार - प्रा. शेळके डी.एस

लोकनेते डॉ. बाळासाहेब विखे पाटील ((पद्मभूषण उपाधीसे सम्मानित ) प्रवरा ग्रामीण शिक्षण संस्था का ,