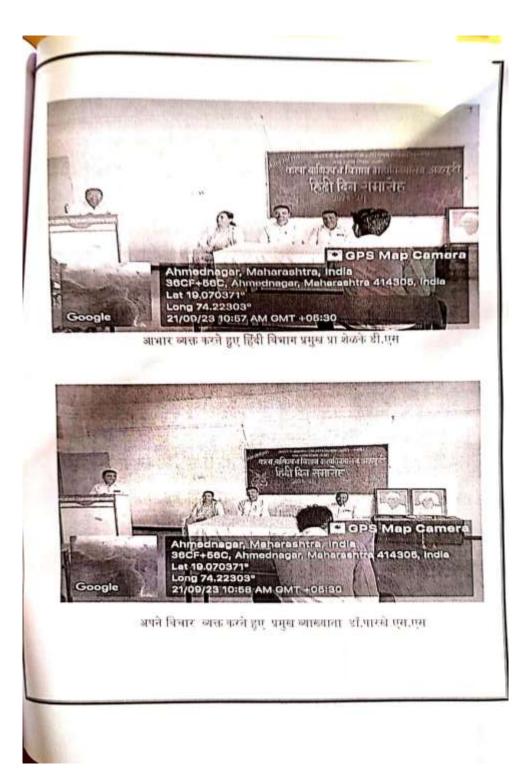

राजगार अ वाजन में गांव के रूप में कला,वाणिज्य एवं विज्ञान महाविद्यालय,अळकुटी के प्रा.अर्जुन चाटे कार्यक्रम के अध्यक्ष्य के रूप में कला,वाणिज्य एवं विज्ञान महाविद्यालय,अळकुटी के प्रा.अर्जुन चाटे उपस्थित थे ,उन्होंने अपने सारगर्भित वक्तव्य में भाषा और रोजगार के अवसर पर विशेष बाते कही जिसमे उपस्थित थे ,उन्होंने अपने सारगर्भित वक्तव्य में भाषा और रोजगार के अवसर पर विशेष बाते कही जिसमे शिक्षा क्षेत्र में मिलने वाले रोजगार के संबंध में बताया |कार्यक्रम के अंत में हिंदी विभाग प्रमुख प्रा.वत्तात्रय शेळके जी ने सभी का आभार व्यक्त किया और कार्यक्रम समाप्ति की घोषणा की गई|

> हिंदी विभाग प्रमुख (प्रा शेळके डी.एस)

Page 32 of 71

| khePatil (PadmalBhushan Awardee)<br>al Education Society's<br>& Science College,Alkuti<br>: Ahmednagar, Pin:414305<br>ibaiPhule Pune University, Pune<br>≅ (02488) 250357 Fax # 02488-250457 |
|----------------------------------------------------------------------------------------------------------------------------------------------------------------------------------------------|
| Date-21/09/2023                                                                                                                                                                              |
|                                                                                                                                                                                              |