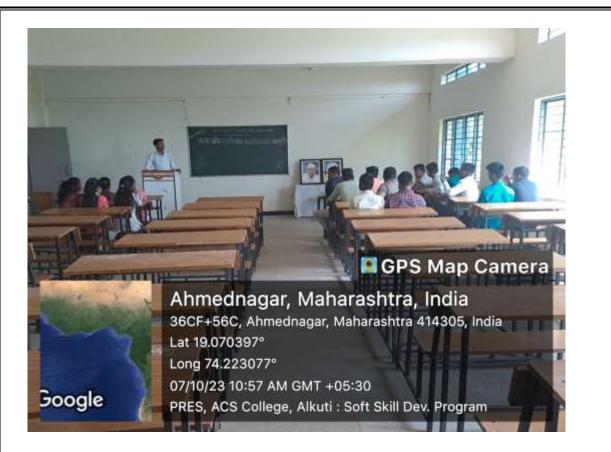

# SOFT SKILL DEVELOPMENT PROGRAMM REPORT 2023-24

- Date of activity :- 4/10/2014 to 9/10/2014
- > Conducted By :- Miss. Diwate P.S.
- > Number of Students Participated :- 55
- > Number of teachers participated :- 20
- > Chief Guest :- Dr. Parkhe S.S., Principal, ACS College Alkuti

# 4) Time Management-

The lecture was given by **Dr.Thorat S.S**(Assistant Professor, Department of Commerce). He spoke about how we are taught everything in college apart from the importance of time and to manage our time is the most important thing as it's the only way to succeed. He showed us that we have to be prepared, no matter what situation we are in. He discussed our daily routines and how to improve and make changes in it. We discussed with him how to spend our time doing things on a regular school day and then on a weekend or during holidays. He told about the right balancing of things we do during a day.