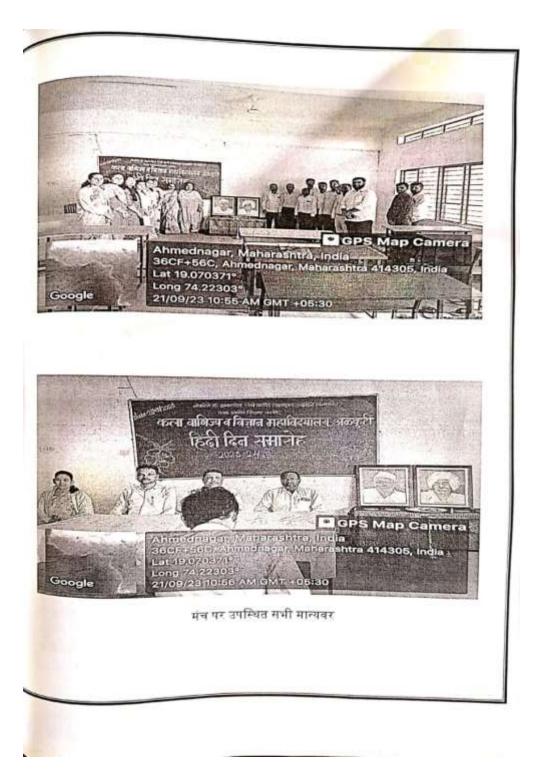

# हिंदी दिवस समारोह अहवाल

let A'nam

दि. २१/०९/२०२३ को महाविद्यालय में हिंदी विभाग की ओर से 'हिंदी दिवस समारोह" का आयोजन किया गया था ,जिसमे अनेक विध्यार्थियों ने सहभाग लिया ।समारोह की शुरुआत सुबह ११:०० बजे हुई प्रथम सभी का स्वागत किया गया । कार्यक्रम का सूत्रसंचालन हिंदी विभाग की छात्रा कु.सिद्धी शरद शिरोळे ने सभी का स्वागत किया गया । कार्यक्रम का सूत्रसंचालन हिंदी विभाग की छात्रा कु.सिद्धी शरद शिरोळे ने किया अध्यक्ष्य चुनाव संबंधी प्रस्ताव लाड मेघा ने रखा,जिसे अनुमोदन देने का काम म्हरके निशा ने किया उसके बाद स्वागत एवं प्रास्ताविक प्रा.दशरथ पानमंदजी ने किया ।प्रमुख अतिथि परिचय डॉ.थोरात

एस.एस जी ने किया। कार्यक्रम के प्रमुख अतिथि डॉ पारखे एस. एस जी ने अपने सारगभिंत वक्तव्य में कहा कि,आज भाषा के क्षेत्र में अनेक प्रकार के अवसर मिल रहे है जिसके चलते भाषा के विद्यार्थी अपने उदरनिर्वाह के भाषा के क्षेत्र में अनेक प्रकार के अवसर मिल रहे है जिसके चलते भाषा के विद्यार्थी अपने उदरनिर्वाह के साधनों को जुटाने का प्रयास कर सकते है।हिंदी भाषा में रोजगार उपलब्ध करना बहुत ही आसान हो रहा साधनों को जुटाने का प्रयास कर सकते है।हिंदी भाषा में रोजगार उपलब्ध करना बहुत ही आसान हो रहा साधनों को जुटाने का प्रयास कर सकते है।हिंदी भाषा में रोजगार उपलब्ध करना बहुत ही आसान हो रहा साधनों को जुटाने का प्रयास कर सकते है।हिंदी भाषा में रोजगार उपलब्ध करना बहुत ही आसान हो रहा साधनों को जुटाने का प्रयास कर सकते है।हे भाषा में रोजगार उपलब्ध करना बहुत ही आसान हो रहा से भाषा में अनुवादक के पद हर साल भरे जाते है,इतना ही नहीं विज्ञापन के क्षेत्र में भी अनेक प्रकार के है। भाषा में अनुवादक के पद हर साल भरे जाते है,इतना ही नहीं विज्ञापन के क्षेत्र में भी अनेक प्रकार के