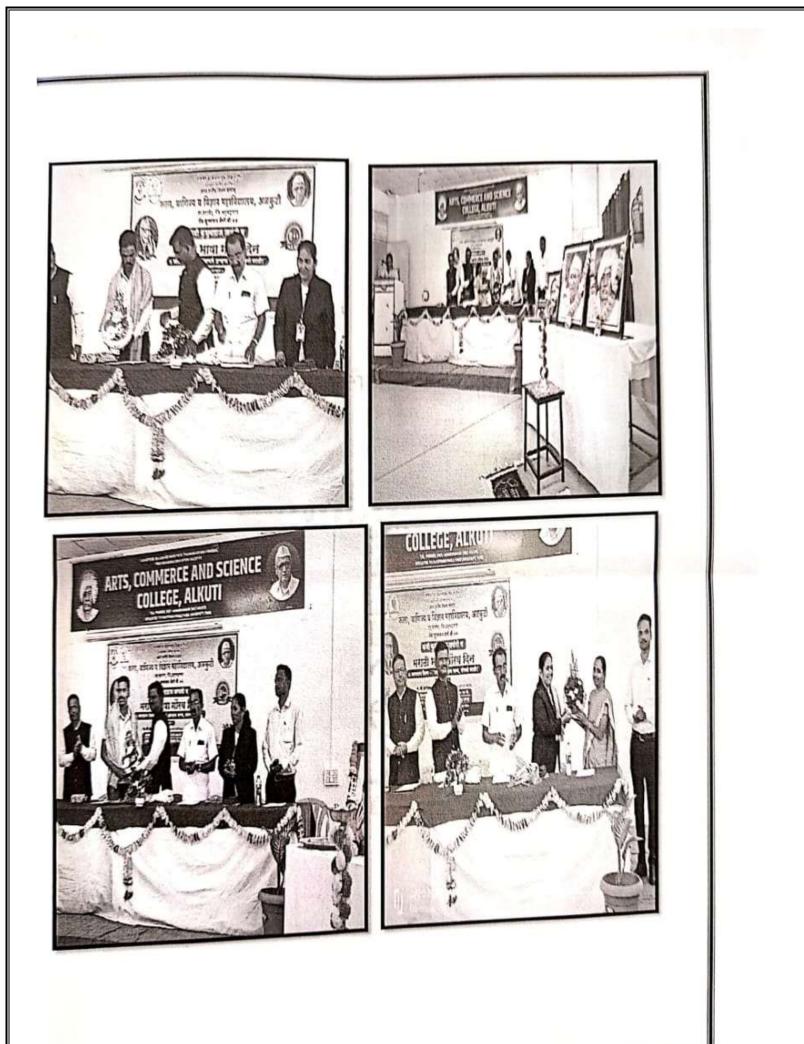

Person

Principal Art's.Commerce & Science College Alkuti, Tal. Parner, Dist.A'nagar

Photo Gallery

# Control Control

GPS Map Camera Ahmednagar, Maharashtra, India 36CF+56C, Ahmednagar, Maharashtra 414305, India Lat 19.070406° Long 74.223082° 06/10/23 11:18 AM GMT +05:30 PRES, ACS College, Alkuti : Soft Skill Dev. Program