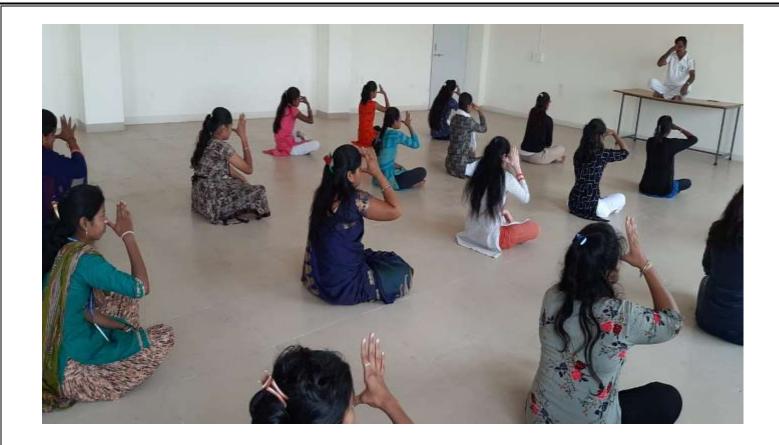

# SOFT SKILL DEVELOPMENT PROGRAMM REPORT 2023-24

- Date of activity :- 4/10/2014 to 9/10/2014
- > Conducted By :- Miss. Diwate P.S.
- > Number of Students Participated :- 55
- > Number of teachers participated :- 20
- > Chief Guest :- Dr. Parkhe S.S., Principal, ACS College Alkuti

# 1) Personality Development Program-

The lecture was given by **(Mrs. Vairagar P.B** Department **of Botany).** On ------This Lecture really helped the students in various ways. They came to know that how to develop its personality. It also helped the students to build a positive attitude and motivated them to achieve high success in life. The articulation tips provided by the mentor were helpful to improve the personality.