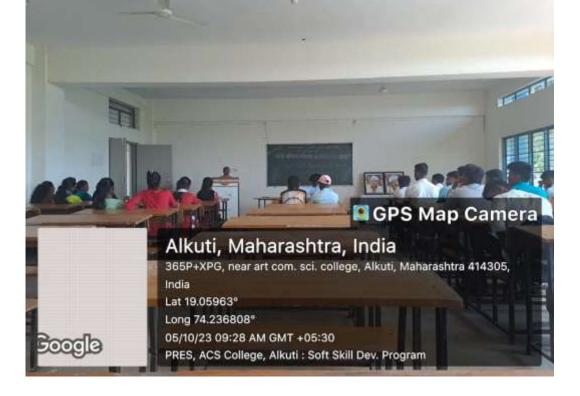

# SOFT SKILL DEVELOPMENT PROGRAMM REPORT 2023-24

- Date of activity :- 4/10/2014 to 9/10/2014
- > Conducted By :- Miss. Diwate P.S.
- > Number of Students Participated :- 55
- > Number of teachers participated :- 20
- > Chief Guest :- Dr. Parkhe S.S., Principal, ACS College Alkuti

# 2) Interview Techniques-

The lecture was given by Mr.Mane M.N (Assistant Professor, Department of Commerce).

On----- The objective of this guest lecture is to create awareness among the outgoing students on the steps for success in interviews. He highlighted mainly two factors which should be kept in mind while preparing for an interview, namely, Common Interview Questions and Job Talk. He also spoke about certain commonly asked questions in an interview like, Tell me about yourself, What can you do for us, Why this organization, Why this job and so on. According to the speaker, the success mantras for an interview are to be confident, positive and courteous.