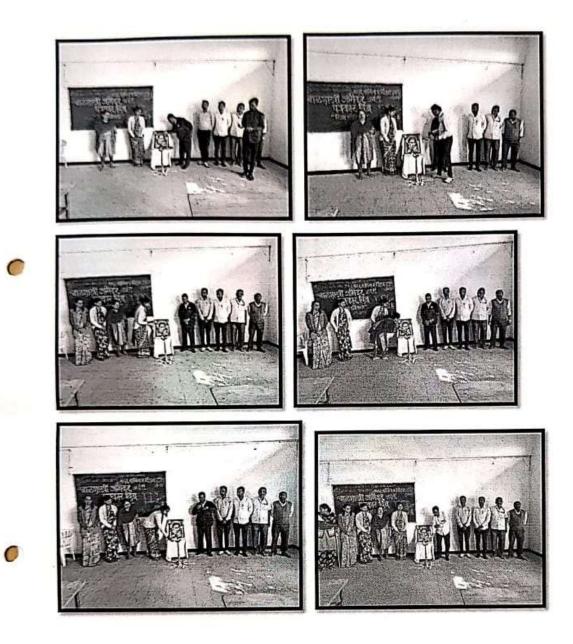

Person

Principal Art's.Commerce & Science College Alkuti, Tal. Parner, Dist.A'nagar

Photo Gallery

# Control Control

GPS Map Camera Ahmednagar, Maharashtra, India 36CF+56C, Ahmednagar, Maharashtra 414305, India Lat 19.070406° Long 74.223082° 06/10/23 11:18 AM GMT +05:30 PRES, ACS College, Alkuti : Soft Skill Dev. Program