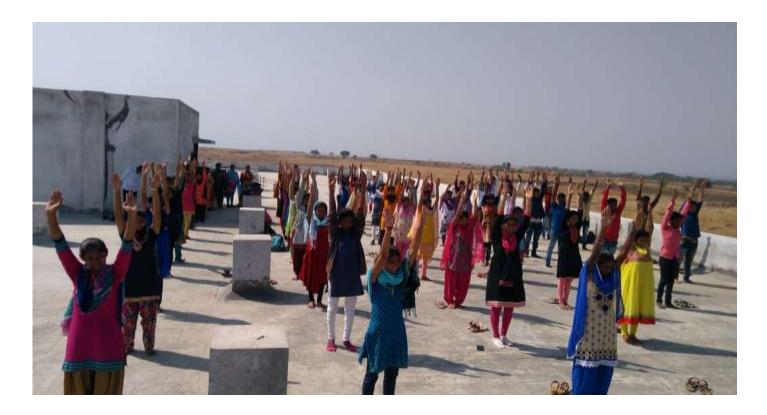

# SOFT SKILL DEVELOPMENT PROGRAMM REPORT 2023-24

- Date of activity :- 4/10/2014 to 9/10/2014
- > Conducted By :- Miss. Diwate P.S.
- > Number of Students Participated :- 55
- > Number of teachers participated :- 20
- > Chief Guest :- Dr. Parkhe S.S., Principal, ACS College Alkuti