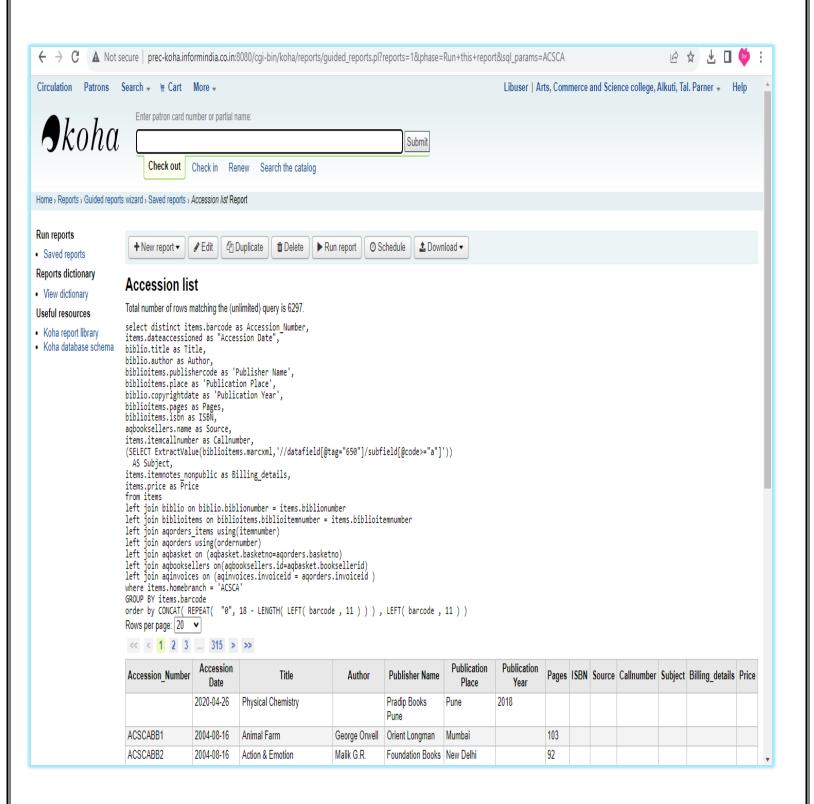

h: Canara Bank, South End Road Branch, Bangalore, A/c Number; 1173257000988, IFSC Code: CNR80001173.

Payment details: 11-07-2024 NEFT Cr-N193243147737707-HDFC0CPSBLN-PRAVARA RURAL EDU SOCIETY P NAGAR--20240711618368 1,88,445.00

MSME Registration Number; UDYAM-KR-03-0179417

Section 43B(h) of the Income Tax Act, introduced through Finance Act 2023, mandates that businesses must settle their dues with MSME Registered Enterprises within 45 days from the invoice date.

Declaration

We declare that this invoice shows the actual price of the goods described and that all particulars are true and correct,

Disclaimer: The above signature is executed solely against the specified SALES INVOICE (i,e BC24-25-0405 ) and is not intended for any other use or purpose.

#### **Koha Software Photo**







## Library Photos





**Reading Hall** 



# Newspaper Stand