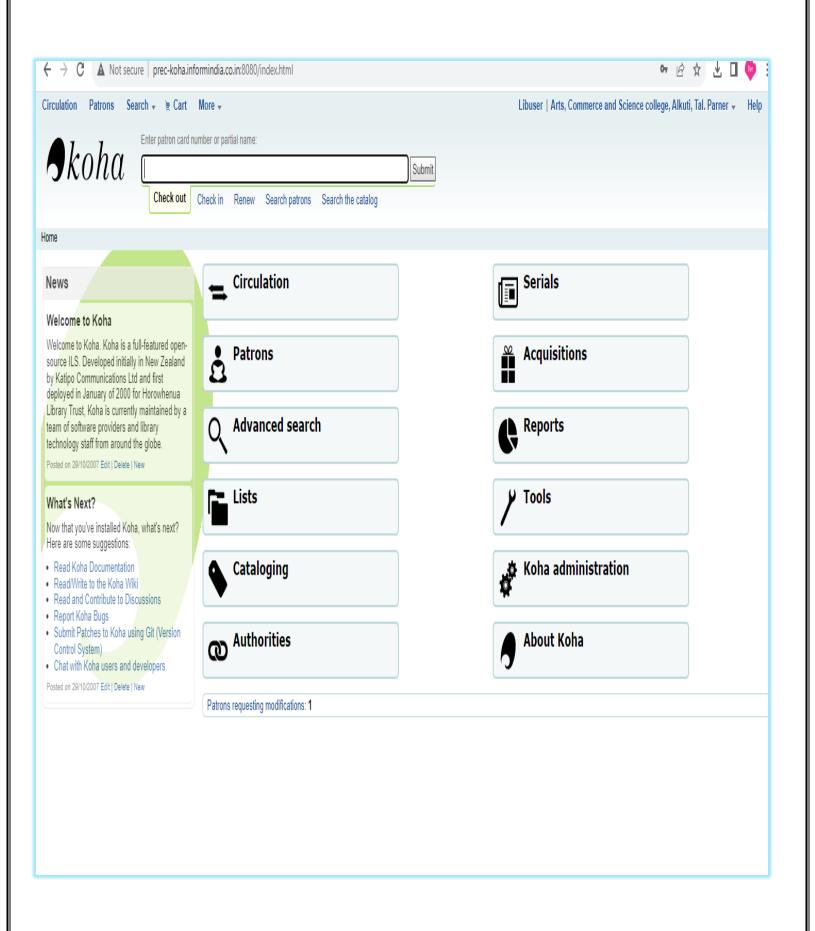

nch: Canara Bank, South End Road Branch, Bangalore, A/c Number; 1173257000988, IFSC Code: CNR80001173.

Payment details: 11-07-2024 NEFT Cr-N193243147737707-HDFC0CPSBLN-PRAVARA RURAL EDU SOCIETY P NAGAR--20240711618368 1,88,445.00

MSME Registration Number; UDYAM-KR-03-0179417

Section 43B(h) of the Income Tax Act, introduced through Finance Act 2023, mandates that businesses must settle their dues with MSME Registered Enterprises within 45 days from the invoice date.

Declaration

We declare that this invoice shows the actual price of the goods described and that all particulars are true and correct,

Disclaimer: The above signature is executed solely against the specified SALES INVOICE (i,e BC24-25-0405 ) and is not intended for any other use or purpose.

#### **Koha Software Photo**







## Library Photos





**Reading Hall** 



# Newspaper Stand