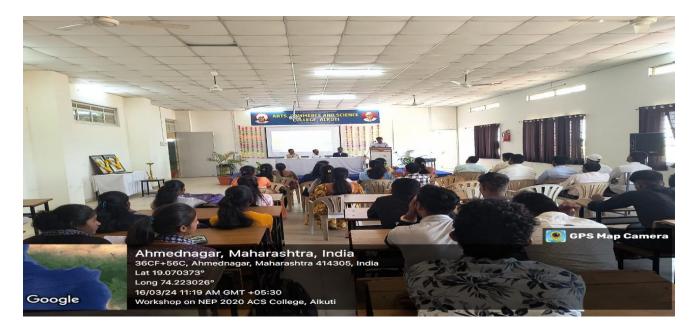

## **Department of IQAC**

The National Education Policy (NEP) 2020 is a framework that aims to transform India's education system to meet the needs of 21st century .The Policy was introduced by the Union Cabinet of India on July 29, 2020, and replaced the previous NEP from1986.Our college is also going to implement NEP in HEI so IQAC department organized one day workshop on 'Implementation of NEP 2020 Higher Education' on 16th March 2024 in Arts, Commerce and science college .Alkuti. Total 106 students and staff participated in the workshop. Dr.Bhise R.B. (Associate professor Hon.B.J.College Ale) was invited as a resource person.

He gave useful information about NEP, His emphasis the Goal of NEP i.e. holistic education, Inclusivity, Foundational literacy, Creative potential. He also gives information about the aim of NEP 2020 to ensure that no child loses any opportunity to learn and excel because of the circumstances of birth or background. All students and staff enjoyed this workshop very much.

Principal Dr.Sharad Parkhe chaired as the president of this workshop and IQAC coordinator prof. Sanjay Jadhav proposed vote of thanks.

Principal Art's,Commerce & Science College Alkuti,Tal.Parner,Dist.A'nagar