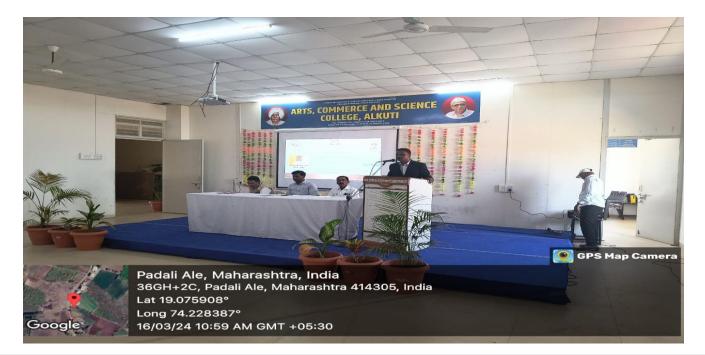

## **Department of IQAC**

The National Education Policy (NEP) 2020 is a framework that aims to transform India's education system to meet the needs of 21st century .The Policy was introduced by the Union Cabinet of India on July 29, 2020, and replaced the previous NEP from1986.Our college is also going to implement NEP in HEI so IQAC department organized one day workshop on 'Implementation of NEP 2020 Higher Education' on 16th March 2024 in Arts, Commerce and science college .Alkuti. Total 106 students and staff participated in the workshop. Dr.Bhise R.B. (Associate professor Hon.B.J.College Ale) was invited as a resource person.

He gave useful information about NEP, His emphasis the Goal of NEP i.e. holistic education, Inclusivity, Foundational literacy, Creative potential. He also gives information about the aim of NEP 2020 to ensure that no child loses any opportunity to learn and excel because of the circumstances of birth or background. All students and staff enjoyed this workshop very much.

Principal Dr.Sharad Parkhe chaired as the president of this workshop and IQAC coordinator prof. Sanjay Jadhav proposed vote of thanks.

Principal Art's,Commerce & Science College Alkuti,Tal.Parner,Dist.A'nagar