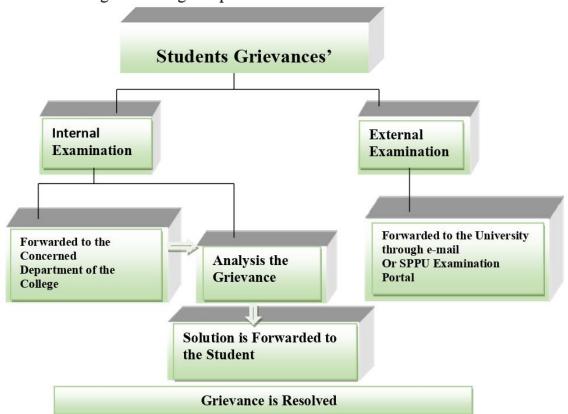

# AQAR:-2023-2024

Criteria - 2

**Teaching Learning and Evaluation** 

**KEY INDICATOR: 2.5** 

**Evaluation Process and Reforms** 

Metric: 2.5.2- Mechanism to deal with internal examination related grievances is transparent, time -bound and efficient