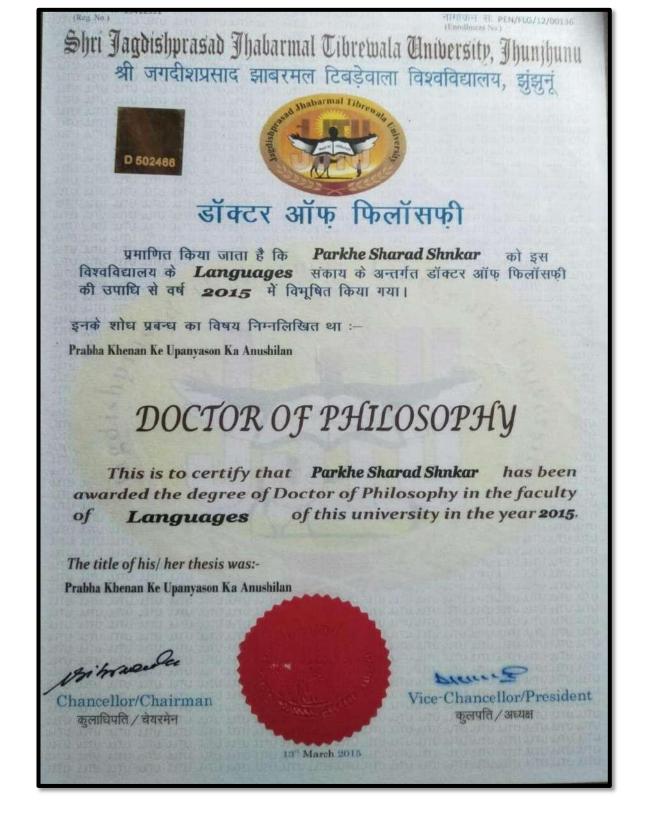

| Sr. No. | Name of Faculty               | University                                                                       | SET/NET/P.h.D | Year                   |
|---------|-------------------------------|----------------------------------------------------------------------------------|---------------|------------------------|
| 1       | Dr.Parkhe Sharad Shankar      | Shri Jagdish Prasad<br>Zhabarmal Tibrewala<br>University,<br>Zhunihunu,Rajesthan | Ph.D          | 2015                   |
| 2       | Dr.Kawade Kunda Balasaheb     | Savitribai Phule Pune<br>University,Pune                                         | SET&Ph.D      | SET-2016<br>P.H.D-2021 |
| 3       | Dr. Thorat Shantabai Sitaram  | Savitribai Phule Pune<br>University,Pune                                         | Ph.D          | 2022                   |
| 4       | Mr Getam Sandeep Kisan        | Savitribai Phule Pune                                                            | SET           | 2022                   |
| 5       | Miss Diwate Priyanka Sahebrao | Savitribai Phule Pune<br>University,Pune                                         | SET           | 2021                   |
| 6       | Miss Phapale Swati Ramesh     | University Grant<br>Commission, Delhi                                            | NET           | 2024                   |
| 7       | Mr Shelke Dattatray Sanyabapu | Savitribai Phule Pune<br>University,Pune                                         | NET           | 2012                   |
| 8       | Mr.Balsane Sachin Vasant      | Concil of Scientific&<br>Savitribai Phule Pune<br>University                     | NET           | 2011                   |
| 9       | Mr Jadhav Sanjay Kailas       | Savitribai Phule Pune<br>University,Pune                                         | SET           | 2021                   |
| 10      | Mr.Sumbare Popat Balu         | University Grant<br>Commission, Delhi                                            | NET           | 2014                   |
| 11      | Mr.Rokade Vishal Ramdas       | University Grant<br>Commission, Delhi                                            | NET           | 2013                   |