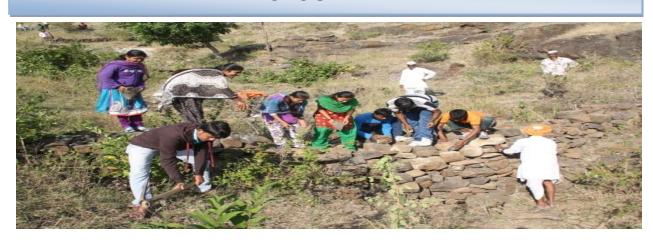

- 1) Pani Foundation Camp (Water Conservation Camp) at Nandur-pathar village- 100 NSS volunteers participated in camp 2018, and also motivated local villagers for this purpose.
- 2) Water Conservation Camp at Garkhindi village- In 10-10-2022 to11-10-2022 conserved water, 50 NSS volunteers participated in this camp
- 3) Trees Plantation camp at Mhaskewadi village- In 2022,1000 trees planted in 5 acres area, with Sahyadri Devrai Project (Trees Plantation Programme) organized by Marathi film actor Mr. Sayaji Shinde.

#### 4) The Practice:-

The institution organized number of Green Development Programme, such as Trees Plantation, Water Conservation, Soil Conservation. The programme organized through college students. Trees plantation programme is organized in Mhaskevadi Villege, Tal- Parner, and co-ordination with Sahyadri Devrai Project of Marathi film actor Mr. Sayaji shinde. Under this programme the college students and villegers planted 1000 trees in 5 acers area. Water conservation programme organized in Nandurpathar villege, Tal-Parner, Dist- Ahmednagar, co-ordination with Pani Foundation under Satyamev Jayate Water Cup Competetion 2018. And Water conservation programme is organized in Garkhindi villege.