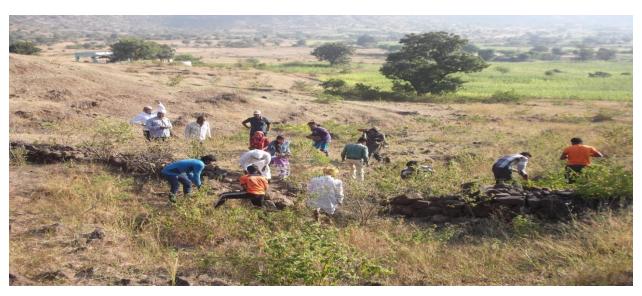

- 1) Pani Foundation Camp (Water Conservation Camp) at Nandur-pathar village- 100 NSS volunteers participated in camp 2018, and also motivated local villagers for this purpose.
- 2) Water Conservation Camp at Garkhindi village- In 10-10-2022 to11-10-2022 conserved water, 50 NSS volunteers participated in this camp
- 3) Trees Plantation camp at Mhaskewadi village- In 2022,1000 trees planted in 5 acres area, with Sahyadri Devrai Project (Trees Plantation Programme) organized by Marathi film actor Mr. Sayaji Shinde.

#### 4) The Practice:-

The institution organized number of Green Development Programme, such as Trees Plantation, Water Conservation, Soil Conservation. The programme organized through college students. Trees plantation programme is organized in Mhaskevadi Villege, Tal- Parner, and co-ordination with Sahyadri Devrai Project of Marathi film actor Mr. Sayaji shinde. Under this programme the college students and villegers planted 1000 trees in 5 acers area. Water conservation programme organized in Nandurpathar villege, Tal-Parner, Dist- Ahmednagar, co-ordination with Pani Foundation under Satyamev Jayate Water Cup Competetion 2018. And Water conservation programme is organized in Garkhindi villege.