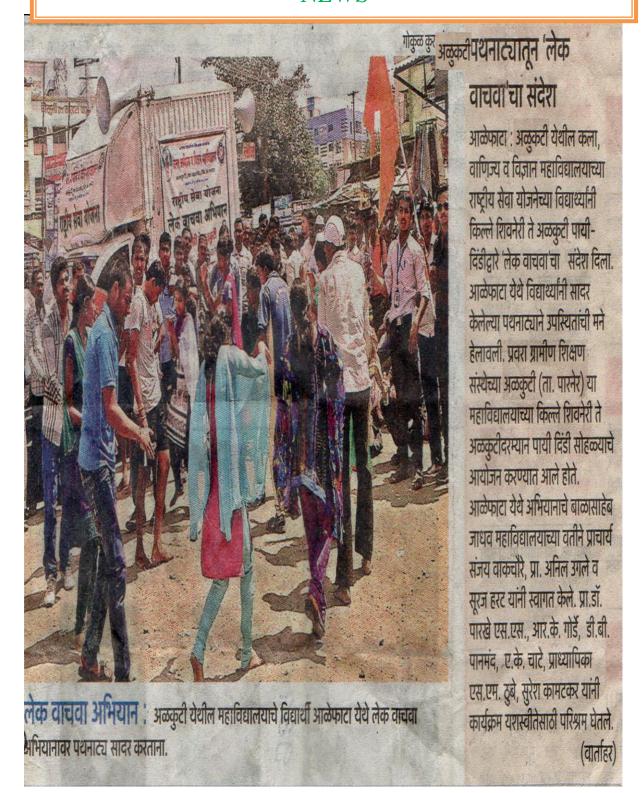

#### **NEWS**

बेल्हे (ता. जुन्नर) : एसटी बस स्थानक परिसरात पथनाट्याद्वारे 'लेक वाचवा'चा संदेश देताना अळकुटी महाविद्यालयाच्या राष्ट्रीय सेवा योजनेचे विद्यार्थी.

# बेल्ह्यात पथनाट्यातून 'लेक वाचवा'चा संदेश

बेल्हे, ता. २५: येथील एसटी बसस्थानक परिसरात अळकुटीच्या कला, वाणिज्य व विज्ञान महाविद्यालयाच्या राष्ट्रीय सेवा योजनेच्या विद्यार्थ्यांनी शिवनेरी ते अळकुटी पायी दिंडी काढून गावोगावी पथनाट्यातून 'लेक वाचवा'चा संदेश दिला.

बेल्हे (ता. जुन्नर) येथे एसटी बसस्थानक परिसरात अळकुटी (ता. पारनेर) येथील प्रवरा ग्रामीण शेक्षण संस्थेच्या कला, वाणिज्य व विज्ञान महाविद्यालयाच्या राष्ट्रीय सेवा योजनेच्या विद्यार्थ्यांनी 'लेक वाचवा' अभियानाविषयी जनजागृती करण्यासाठी पथनाट्य सादर केले. हा कार्यक्रम यशस्वी करण्यासाठी अळकुटी महाविद्यालयाच्या राष्ट्रीय सेवा योजनेचे कार्यक्रम अधिकारी प्रा. डॉ. एस. एस. पारखे, आर. के. गोडें, डी. बी. पानमंद, ए. के. चाटे, प्रा. स्वाती ठुबे, विद्यार्थी प्रतिनिधी प्रवीण कामटकर आदींनी परिश्रम घेतले.