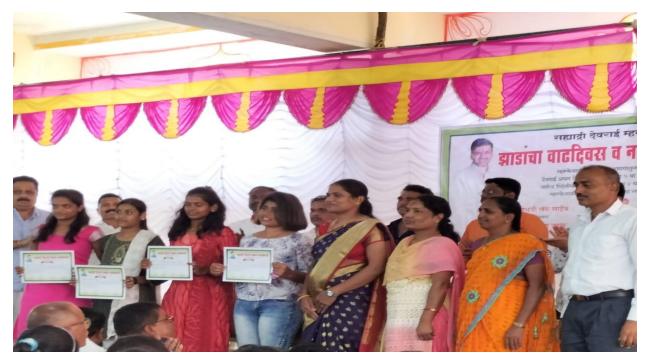

## कला,वाणिज्य व विज्ञान महाविद्यालय अळकुटी

ता.पारनेर, जि.अहमदनगर

पाणी फाऊंडेशन, राष्ट्रीय सेवा योजना व विद्यार्थी विकास मंडळ यांच्या संयुक्त विद्यमाने

# विद्यापीठ स्तरीय जलसंधारण शिबीर

मु.पो.नांदुरपठार, ता.पारनेर, जि.अहमदनगर

मंगळवार दि.८ मे २०१८ ते सोमवार १४ मे २०१८

#### **Programs Scheduled**

सावित्रीबाई फुले पुणे विद्यापीठ व प्रवरा ग्रामीण शिक्षण संस्थेचे.

#### कला,वाणिज्य व विज्ञान महाविद्यालय

अळकुटी, ता.पारनेर,जि.अहमदनगर यांच्या संयुक्त विद्यमाने आयोजित

#### पाणी फोंडेंशन, राष्ट्रीय सेवा योजना व विद्यार्थी विकास मंडळ

विद्यापीत स्तरीय

#### ' जलसंधारण शिबीर '

मंगळवार दि.०८/०५/२०१८ ते सोमवार दि.१४/०५/२०१८

शुभेच्छा व मार्गदर्शन

मा.ना.राधाकष्ण विखे पा. (विरोधी पक्ष नेते, विधानसभा महाराष्ट्र राज्य) मा.डॉ.सजयदादा विखे पा. (अध्यक्ष,जनसेवा फाँडेशन)