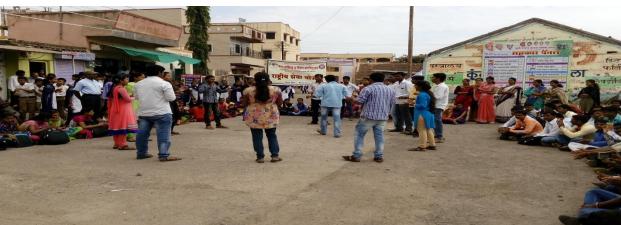

Street-play (Lek Vachava Abhiyan)

In day to day life, the social issue of population of girls child is decline, the impotance of this question, the institution organized Rally and Street-Play on the same issue and to crate the awareness of the issue.

#### 4) Practice:

The programme of street play ( *Lek Vachava Abhiyan*) organized in surrounding villages and to create awareness of value of girls among the peoples. The institution organized Rally and Street-Play- Save Girl Child play ( *Lek Vachava Abhiyan*) The College students Rally start from birth place of the great marata king Chhatrapati Shivaji Maharaj- Shivaneri ( Junnar Village) Number of students are participated in this programme. Participated students travelled 60 km. from Shivaneri to Alkuti village. In the way participated students are organized Street-Play at Otur, Alephata, and Belhe villege and to create the awareness of girl child importance.

# **NOTICE**

All the Students, Teaching and Non-Teaching Staff are here by informed that the NSS Department is going to organize Street Play—"Save Girl Save Child" on 20 Sept.2022 Alkuti Village abovementioned programme.