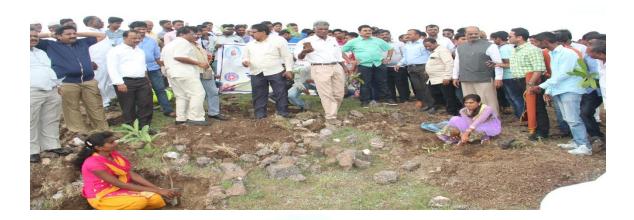

- 1) Pani Foundation Camp (Water Conservation Camp) at Nandur-pathar village- 100 NSS volunteers participated in camp 2018, and also motivated local villagers for this purpose.
- 2) Water Conservation Camp at Garkhindi village- In 10-10-2022 to11-10-2022 conserved water, 50 NSS volunteers participated in this camp
- 3) Trees Plantation camp at Mhaskewadi village- In 2022,1000 trees planted in 5 acres area, with Sahyadri Devrai Project (Trees Plantation Programme) organized by Marathi film actor Mr. Sayaji Shinde.

#### 4) The Practice:-

The institution organized number of Green Development Programme, such as Trees Plantation, Water Conservation, Soil Conservation. The programme organized through college students. Trees plantation programme is organized in Mhaskevadi Villege, Tal- Parner, and co-ordination with Sahyadri Devrai Project of Marathi film actor Mr. Sayaji shinde. Under this programme the college students and villegers planted 1000 trees in 5 acers area. Water conservation programme organized in Nandurpathar villege, Tal-Parner, Dist- Ahmednagar, co-ordination with Pani Foundation under Satyamev Jayate Water Cup Competetion 2018. And Water conservation programme is organized in Garkhindi villege.