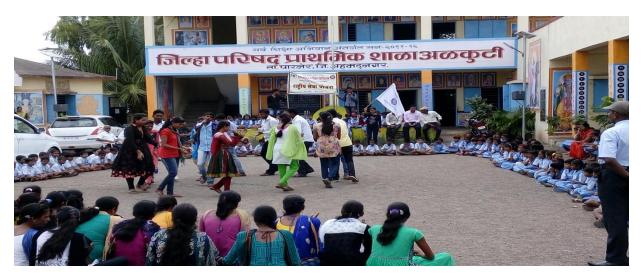

#### 4) Practice:

The programme of street play ( *Lek Vachava Abhiyan*) organized in surrounding villages and to create awareness of value of girls among the peoples. The institution organized Rally and Street-Play- Save Girl Child play ( *Lek Vachava Abhiyan*) The College students Rally start from birth place of the great marata king Chhatrapati Shivaji Maharaj- Shivaneri ( Junnar Village) Number of students are participated in this programme. Participated students travelled 60 km. from Shivaneri to Alkuti village. In the way participated students are organized Street-Play at Otur, Alephata, and Belhe villege and to create the awareness of girl child importance.

# **NOTICE**

All the Students, Teaching and Non-Teaching Staff are here by informed that the NSS Department is going to organize Street Play—"Save Girl Save Child" on 20 Sept.2022 Alkuti Village abovementioned programme.

# **NOTICE**

All the Students ,Teaching and Non-Teaching Staff are here by informed that the NSS Department is going to organize Save Girl Save Child on 20 Sept.2021 to 21 Sept.2021 Shivneri to Alkuti above-mentioned programme.