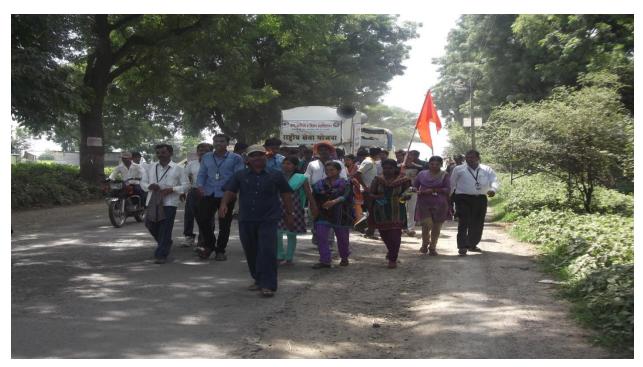

- 1) Pani Foundation Camp (Water Conservation Camp) at Nandur-pathar village- 100 NSS volunteers participated in camp 2018, and also motivated local villagers for this purpose.
- 2) Water Conservation Camp at Garkhindi village- In 10-10-2022 to11-10-2022 conserved water, 50 NSS volunteers participated in this camp
- 3) Trees Plantation camp at Mhaskewadi village- In 2022,1000 trees planted in 5 acres area, with Sahyadri Devrai Project (Trees Plantation Programme) organized by Marathi film actor Mr. Sayaji Shinde.

#### **NOTICE**

All the Students, Teaching and Non-Teaching Staff are here by informed that the NSS Department is going to organize "Pani Foundation Camp" on 08 May 2018 to 14 May 2018 at Nadur-pathar Village above-mentioned program me.

# Pravara Rural Education Society's Arts, Commerce and Science College Alkuti, Tal-Parner, Dist-Ahmednagar Program of Report

The Pravara Rural Education Society ACS College Alkuti is going to Submit the Report of NSS Academic year 2018-19. we have arranged camp for seven days in Nudur-Pathar Tal-Parner duration of the program was 7 May 2018 to 14 May 2018 Through Pani Foundation In this camp Students of the college as well as alumni & Residents of village have stone weir ,Soil weir in this camp Nandur Pathar Village ranked first in satyamev water cup competition. Pani foundation team & Pune University has given Trophy & Certificate to the college. Arjun Deshmane the sarpanch of nandur pathar inaugurated the Camp. Students were divided into groups & Planned about everyday work. Students built soil weir & CCT on second day measurement has been done with help of hydro marker & discussion is done about water on 3<sup>rd</sup>. day Nala weir is built on 4<sup>th</sup> day cultural activities has been done at night time students buitt CCT with villagers on 5<sup>th</sup> day stone weir & soil weir built on 6<sup>th</sup> day on seventh day we discussed with villagers & understood their problems we worked there to store at least 3000 Lit. Water. NSS Director Dr. Pravhakar Desai & District Co-Coordinator Dr. Prataprao Phalphale helped us.