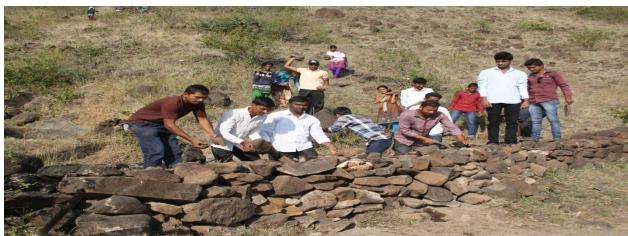

- 1) Pani Foundation Camp (Water Conservation Camp) at Nandur-pathar village- 100 NSS volunteers participated in camp 2018, and also motivated local villagers for this purpose.
- 2) Water Conservation Camp at Garkhindi village- In 10-10-2022 to11-10-2022 conserved water, 50 NSS volunteers participated in this camp
- 3) Trees Plantation camp at Mhaskewadi village- In 2022,1000 trees planted in 5 acres area, with Sahyadri Devrai Project (Trees Plantation Programme) organized by Marathi film actor Mr. Sayaji Shinde.

#### 4) The Practice:-

The institution organized number of Green Development Programme, such as Trees Plantation, Water Conservation, Soil Conservation. The programme organized through college students. Trees plantation programme is organized in Mhaskevadi Villege, Tal- Parner, and co-ordination with Sahyadri Devrai Project of Marathi film actor Mr. Sayaji shinde. Under this programme the college students and villegers planted 1000 trees in 5 acers area. Water conservation programme organized in Nandurpathar villege, Tal-Parner, Dist- Ahmednagar, co-ordination with Pani Foundation under Satyamev Jayate Water Cup Competetion 2018. And Water conservation programme is organized in Garkhindi villege.