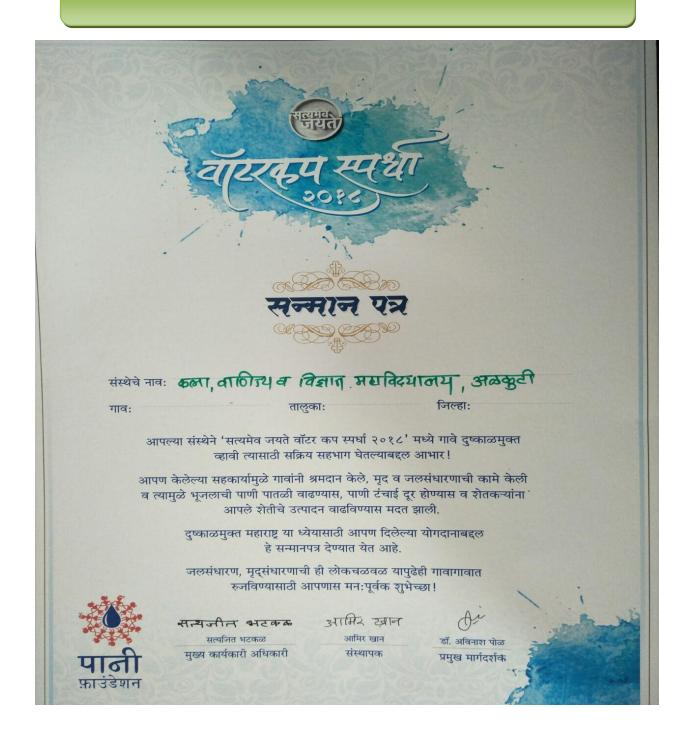

R. 20/90/2096

प्रति.

मा. प्राचार्य

कला,वाणिज्य व विज्ञान महाविद्यालय आळकुटी,

तालुका - पारनेर जिल्हा – अहमदनगर.

महोदय

नांदूर पठार ग्रामस्थांनी ८ एप्रिल २०१८ ते २२ मे २०१८ या कालावधी मध्ये **सत्यमेव जयते वॉटरकप** – २०१८ स्पर्धेमध्ये सहभाग घेतला होता हे काम श्रमदानातून पूर्ण करण्यात आले. या श्रमदान कार्यक्रमामध्ये लोकनेते डॉ. बाळासाहेब विखे पाटील (पद्मभूषण उपाधीने सन्मानित) प्रवरा ग्रामीण शिक्षण संस्थेचे कला वाणिज्य व विज्ञान महाविद्यालय अळकुटी या महाविद्यालयातील १०० विद्यार्थी दि.०८ मे २०१८ ते १४ मे २०१८ या कालावधीमध्ये सहभागी झाले होते

महाविद्यालयातील विद्यार्थ्यांनी जलसंधारणामध्ये श्रमदाना बरोबरच मन संधारणाचे काम चांगल्या प्रकारे केले. ज्या मुळे ग्रामस्थांमध्ये आत्मीयता वाढीस लागली.महाविद्यालयाने दिलेल्या योगदाना मुळे नांदूर पठार गावास सत्यमेव जयते वॉटरकप स्पर्धेमध्ये तालुका स्तरीय प्रथम क्रमांक मिळाला.

आपण या उपक्रमामध्ये सहभागी झालात व गावाच्या विकासामध्ये योगदान दिले त्याबद्दल समस्त ग्रामस्थ व ग्रामपंचायत नांदूर पठार यांच्या वतीने आपले हार्दिक आभार व अभिनंदन

Choucheri

आमणेबायस नांबूर पठार ता.पारनेर, जि.अक्सट्ना