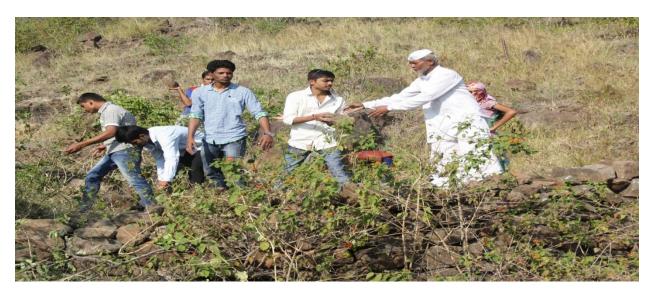

- 1) Pani Foundation Camp (Water Conservation Camp) at Nandur-pathar village- 100 NSS volunteers participated in camp 2018, and also motivated local villagers for this purpose.
- 2) Water Conservation Camp at Garkhindi village- In 10-10-2022 to11-10-2022 conserved water, 50 NSS volunteers participated in this camp
- 3) Trees Plantation camp at Mhaskewadi village- In 2022,1000 trees planted in 5 acres area, with Sahyadri Devrai Project (Trees Plantation Programme) organized by Marathi film actor Mr. Sayaji Shinde.

#### 4) The Practice:-

The institution organized number of Green Development Programme, such as Trees Plantation, Water Conservation, Soil Conservation. The programme organized through college students. Trees plantation programme is organized in Mhaskevadi Villege, Tal- Parner, and co-ordination with Sahyadri Devrai Project of Marathi film actor Mr. Sayaji shinde. Under this programme the college students and villegers planted 1000 trees in 5 acers area. Water conservation programme organized in Nandurpathar villege, Tal-Parner, Dist- Ahmednagar, co-ordination with Pani Foundation under Satyamev Jayate Water Cup Competetion 2018. And Water conservation programme is organized in Garkhindi villege.