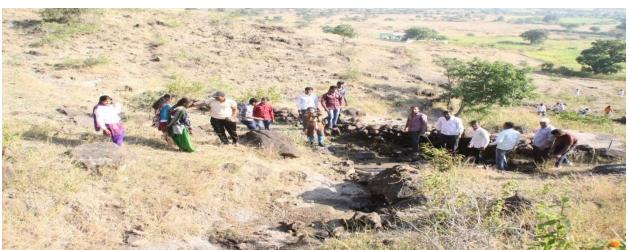

- 1) Pani Foundation Camp (Water Conservation Camp) at Nandur-pathar village- 100 NSS volunteers participated in camp 2018, and also motivated local villagers for this purpose.
- 2) Water Conservation Camp at Garkhindi village- In 10-10-2022 to11-10-2022 conserved water, 50 NSS volunteers participated in this camp
- 3) Trees Plantation camp at Mhaskewadi village- In 2022,1000 trees planted in 5 acres area, with Sahyadri Devrai Project (Trees Plantation Programme) organized by Marathi film actor Mr. Sayaji Shinde.

#### 4) The Practice:-

The institution organized number of Green Development Programme, such as Trees Plantation, Water Conservation, Soil Conservation. The programme organized through college students. Trees plantation programme is organized in Mhaskevadi Villege, Tal- Parner, and co-ordination with Sahyadri Devrai Project of Marathi film actor Mr. Sayaji shinde. Under this programme the college students and villegers planted 1000 trees in 5 acers area. Water conservation programme organized in Nandurpathar villege, Tal-Parner, Dist- Ahmednagar, co-ordination with Pani Foundation under Satyamev Jayate Water Cup Competetion 2018. And Water conservation programme is organized in Garkhindi villege.