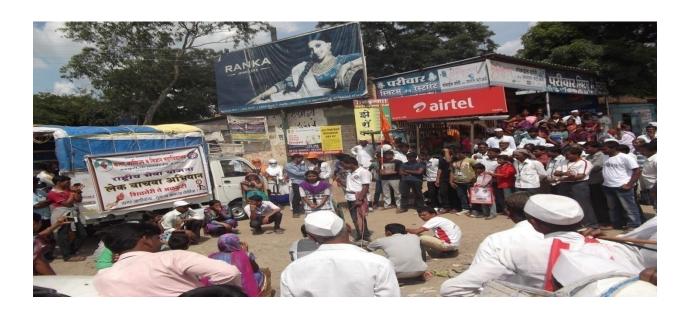

#### 4) Practice:

The programme of street play ( *Lek Vachava Abhiyan*) organized in surrounding villages and to create awareness of value of girls among the peoples. The institution organized Rally and Street-Play- Save Girl Child play ( *Lek Vachava Abhiyan*) The College students Rally start from birth place of the great marata king Chhatrapati Shivaji Maharaj- Shivaneri ( Junnar Village) Number of students are participated in this programme. Participated students travelled 60 km. from Shivaneri to Alkuti village. In the way participated students are organized Street-Play at Otur, Alephata, and Belhe villege and to create the awareness of girl child importance.

# अळकुटीत लेक वाचवा अभियान

अळकुटी । वार्ताहर

प्रवरा ग्रामीण शिक्षण संस्थेत्या अळकुटी येथील कला, वाणिज्य व विज्ञान महाविद्यालयात लेक वाचवा व स्वच्छ भारत, समृध्द भारत अभियान राबविण्यात आले. यानिमित्त शिवनेरी (जुन्नर) ते अळकुटी अशा पायी दिंडीचे आयोजन करण्यात आले होते. या अभियान अंतर्गत महाविद्यालयातील विद्यार्थ्यांनी गावोगावी जाऊन लेक वाचवा, मुलींना शिक्षण, स्वसंरक्षणाचे धडे तसेच स्वच्छ भारत, समृध्द भारत

याबाबत पटनाट्याद्दारे जनजागृती केली.

कार्यक्रम यशस्वीतेसाठी कार्यक्रम अधिकारी प्रा. डी.बी. पानमंद, प्रा. डॉ. शरद पारखे, प्रा. बेलोटे सर, प्रा. बी.व्ही. सोनवणे, प्रा. के.बी. कवडे, प्रा. वरपे, मनोहर किंगध्वज, राहूल सोनवणे, प्रशांत पानमंद, शिल्पा नरवडे यांनी परिश्रम घेतले. लेक वाचवा ज्योतीचे स्वागत महाविद्यालयाचे प्राचार्य डॉ. आर.आर. पवार, पं.स.सदस्य डॉ. भास्कर शिरोळे यांनी केले. अभियानात ८० विद्यार्थ्यांनी सहभाग घेतला.