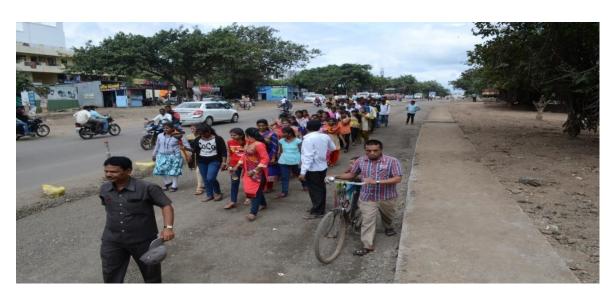

# अळकुटीत लेक वाचवा अभियान

अळकुटी । वार्ताहर

प्रवरा ग्रामीण शिक्षण संस्थेत्या अळकुटी येथील कला, वाणिज्य व विज्ञान महाविद्यालयात लेक वाचवा व स्वच्छ भारत, समृध्द भारत अभियान राबविण्यात आले. यानिमित्त शिवनेरी (जुन्नर) ते अळकुटी अशा पायी दिंडीचे आयोजन करण्यात आले होते. या अभियान अंतर्गत महाविद्यालयातील विद्यार्थ्यांनी गावोगावी जाऊन लेक वाचवा, मुलींना शिक्षण, स्वसंरक्षणाचे धडे तसेच स्वच्छ भारत, समृध्द भारत

याबाबत पटनाट्याद्दारे जनजागृती केली.

कार्यक्रम यशस्वीतेसाठी कार्यक्रम अधिकारी प्रा. डी.बी. पानमंद, प्रा. डॉ. शरद पारखे, प्रा. बेलोटे सर, प्रा. बी.व्ही. सोनवणे, प्रा. के.बी. कवडे, प्रा. वरपे, मनोहर किंगध्वज, राहूल सोनवणे, प्रशांत पानमंद, शिल्पा नरवडे यांनी परिश्रम घेतले. लेक वाचवा ज्योतीचे स्वागत महाविद्यालयाचे प्राचार्य डॉ. आर.आर. पवार, पं.स.सदस्य डॉ. भास्कर शिरोळे यांनी केले. अभियानात ८० विद्यार्थ्यांनी सहभाग घेतला.

# बेल्ह्यात पथनाट्यातून 'लेक वाचवा'चा संदेश

बेल्हे, ता. २५: येथील एसटी बसस्थानक परिसरात अळकुटीच्या कला, वाणिज्य व विज्ञान महाविद्यालयाच्या राष्ट्रीय सेवा योजनेच्या विद्यार्थ्यांनी शिवनेरी ते अळकुटी पायी दिंडी काढून गावोगावी पथनाट्यातून 'लेक वाचवा'चा संदेश दिला.

बेल्हे (ता. जुन्नर) येथे एसटी बसस्थानक परिसरात अळकुटी (ता. पारनेर) येथील प्रवरा ग्रामीण शेक्षण संस्थेच्या कला, वाणिज्य व विज्ञान महाविद्यालयाच्या राष्ट्रीय सेवा योजनेच्या विद्यार्थ्यांनी 'लेक वाचवा' अभियानाविषयी जनजागृती करण्यासाठी पथनाट्य सादर केले. हा कार्यक्रम यशस्वी करण्यासाठी अळकुटी महाविद्यालयाच्या राष्ट्रीय सेवा योजनेचे कार्यक्रम अधिकारी प्रा. डॉ. एस. एस. पारखे, आर. के. गोडें, डी. बी. पानमंद, ए. के. चाटे, प्रा. स्वाती ठुबे, विद्यार्थी प्रतिनिधी प्रवीण कामटकर आदींनी परिश्रम घेतले.