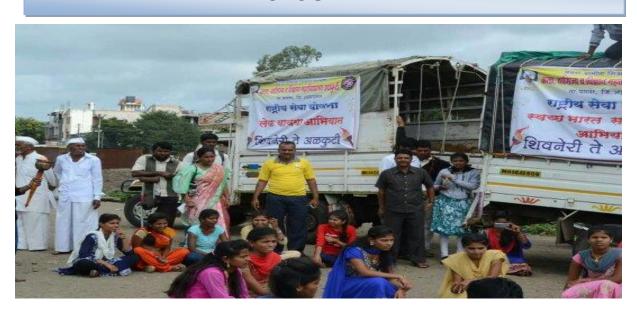

#### Save Girl Child-Lek Vachava Abhiyan

Street-play (Lek Vachava Abhiyan)

In day to day life, the social issue of population of girls child is decline, the impotance of this question, the institution organized Rally and Street-Play on the same issue and to crate the awareness of the issue.

#### 4) Practice:

The programme of street play ( *Lek Vachava Abhiyan*) organized in surrounding villages and to create awareness of value of girls among the peoples. The institution organized Rally and Street-Play- Save Girl Child play ( *Lek Vachava Abhiyan*) The College students Rally start from birth place of the great marata king Chhatrapati Shivaji Maharaj- Shivaneri ( Junnar Village) Number of students are participated in this programme. Participated students travelled 60 km. from Shivaneri to Alkuti village. In the way participated students are organized Street-Play at Otur, Alephata, and Belhe villege and to create the awareness of girl child importance.