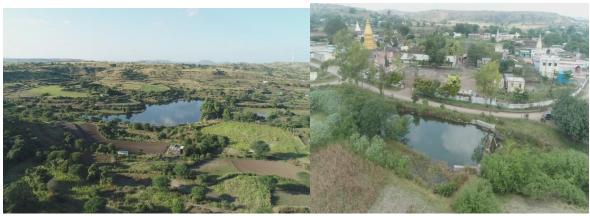

- 1) Pani Foundation Camp (Water Conservation Camp) at Nandur-pathar village- 100 NSS volunteers participated in camp 2018, and also motivated local villagers for this purpose.
- 2) Water Conservation Camp at Garkhindi village- In 10-10-2022 to11-10-2022 conserved water, 50 NSS volunteers participated in this camp
- 3) Trees Plantation camp at Mhaskewadi village- In 2022,1000 trees planted in 5 acres area, with Sahyadri Devrai Project (Trees Plantation Programme) organized by Marathi film actor Mr. Sayaji Shinde.

#### 4) The Practice:-

The institution organized number of Green Development Programme, such as Trees Plantation, Water Conservation, Soil Conservation. The programme organized through college students. Trees plantation programme is organized in Mhaskevadi Villege, Tal- Parner, and co-ordination with Sahyadri Devrai Project of Marathi film actor Mr. Sayaji shinde. Under this programme the college students and villegers planted 1000 trees in 5 acers area. Water conservation programme organized in Nandurpathar villege, Tal-Parner, Dist- Ahmednagar, co-ordination with Pani Foundation under Satyamev Jayate Water Cup Competetion 2018. And Water conservation programme is organized in Garkhindi villege.