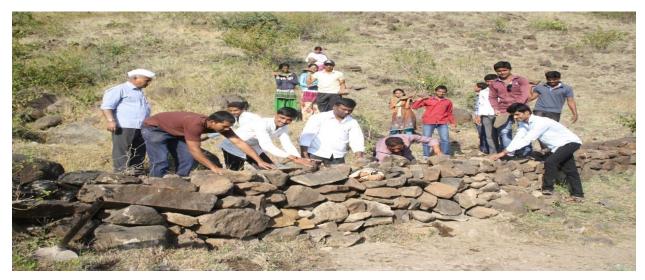

- 1) Pani Foundation Camp (Water Conservation Camp) at Nandur-pathar village- 100 NSS volunteers participated in camp 2018, and also motivated local villagers for this purpose.
- 2) Water Conservation Camp at Garkhindi village- In 10-10-2022 to11-10-2022 conserved water, 50 NSS volunteers participated in this camp
- 3) Trees Plantation camp at Mhaskewadi village- In 2022,1000 trees planted in 5 acres area, with Sahyadri Devrai Project (Trees Plantation Programme) organized by Marathi film actor Mr. Sayaji Shinde.

#### 4) The Practice:-

The institution organized number of Green Development Programme, such as Trees Plantation, Water Conservation, Soil Conservation. The programme organized through college students. Trees plantation programme is organized in Mhaskevadi Villege, Tal- Parner, and co-ordination with Sahyadri Devrai Project of Marathi film actor Mr. Sayaji shinde. Under this programme the college students and villegers planted 1000 trees in 5 acers area. Water conservation programme organized in Nandurpathar villege, Tal-Parner, Dist- Ahmednagar, co-ordination with Pani Foundation under Satyamev Jayate Water Cup Competetion 2018. And Water conservation programme is organized in Garkhindi villege.