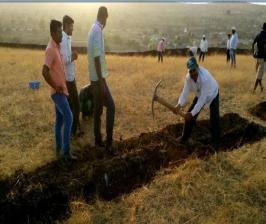

- 1) Pani Foundation Camp (Water Conservation Camp) at Nandur-pathar village- 100 NSS volunteers participated in camp 2018, and also motivated local villagers for this purpose.
- 2) Water Conservation Camp at Garkhindi village- In 10-10-2022 to11-10-2022 conserved water, 50 NSS volunteers participated in this camp
- 3) Trees Plantation camp at Mhaskewadi village- In 2022,1000 trees planted in 5 acres area, with Sahyadri Devrai Project (Trees Plantation Programme) organized by Marathi film actor Mr. Sayaji Shinde.

#### 4) The Practice:-

The institution organized number of Green Development Programme, such as Trees Plantation, Water Conservation, Soil Conservation. The programme organized through college students. Trees plantation programme is organized in Mhaskevadi Villege, Tal- Parner, and co-ordination with Sahyadri Devrai Project of Marathi film actor Mr. Sayaji shinde. Under this programme the college students and villegers planted 1000 trees in 5 acers area. Water conservation programme organized in Nandurpathar villege, Tal-Parner, Dist- Ahmednagar, co-ordination with Pani Foundation under Satyamev Jayate Water Cup Competetion 2018. And Water conservation programme is organized in Garkhindi villege.