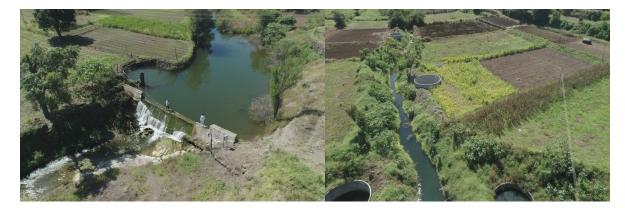

- 1) Pani Foundation Camp (Water Conservation Camp) at Nandur-pathar village- 100 NSS volunteers participated in camp 2018, and also motivated local villagers for this purpose.
- 2) Water Conservation Camp at Garkhindi village- In 10-10-2022 to11-10-2022 conserved water, 50 NSS volunteers participated in this camp
- 3) Trees Plantation camp at Mhaskewadi village- In 2022,1000 trees planted in 5 acres area, with Sahyadri Devrai Project (Trees Plantation Programme) organized by Marathi film actor Mr. Sayaji Shinde.

#### 4) The Practice:-

The institution organized number of Green Development Programme, such as Trees Plantation, Water Conservation, Soil Conservation. The programme organized through college students. Trees plantation programme is organized in Mhaskevadi Villege, Tal- Parner, and co-ordination with Sahyadri Devrai Project of Marathi film actor Mr. Sayaji shinde. Under this programme the college students and villegers planted 1000 trees in 5 acers area. Water conservation programme organized in Nandurpathar villege, Tal-Parner, Dist- Ahmednagar, co-ordination with Pani Foundation under Satyamev Jayate Water Cup Competetion 2018. And Water conservation programme is organized in Garkhindi villege.

#### 5) Evidence of success:

The Green Development Programme is to generalize the issues of enviorment for better life not only in present nut in furture. The programme of trees plantation, water and soil conservation is benefited to improve and increase the level of water for benefited to local farmers.

#### **NOTICE**

All the Students, Teaching and Non-Teaching Staff are here by informed that the NSS Department is going to organize "Water Conservation" on 10/10/2022 to 11/10/2022 at *Garkhindi* Village above-mentioned program me.

#### **Water Conservation**

Loknete Dr.Balasheb Vikhe Patti (Padmbhushna Awardee) The Pravara Rural Education Society ACS College Alkuti in Conjunction with NSS Organized two days water conservation program on 10/10/2022 to 11/10/2022 at Garkhindi Tal-Parner. We built stone weir, soil weir on mountain slope to stop water there & maintain water level in the ground to improve water sources we stopped water on the mountain. Though there is scarcity of water yet the villagers can use water throughout the year due to the stone weir & Soil weir on the mountain slope .Villagers understood the importance of the water through this program .we told the Example of Israel Nation to the villagers In Israel there is also scarcity of rain yet they are developed in agriculture because of proper Planning of water. Principal, NSS Program officer helped to succeed the program .Villager also Participated in the program.