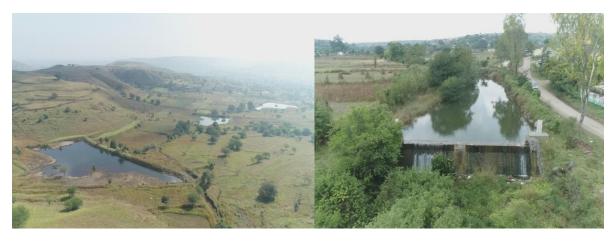

- 1) Pani Foundation Camp (Water Conservation Camp) at Nandur-pathar village- 100 NSS volunteers participated in camp 2018, and also motivated local villagers for this purpose.
- 2) Water Conservation Camp at Garkhindi village- In 10-10-2022 to11-10-2022 conserved water, 50 NSS volunteers participated in this camp
- 3) Trees Plantation camp at Mhaskewadi village- In 2022,1000 trees planted in 5 acres area, with Sahyadri Devrai Project (Trees Plantation Programme) organized by Marathi film actor Mr. Sayaji Shinde.

#### 4) The Practice:-

The institution organized number of Green Development Programme, such as Trees Plantation, Water Conservation, Soil Conservation. The programme organized through college students. Trees plantation programme is organized in Mhaskevadi Villege, Tal- Parner, and co-ordination with Sahyadri Devrai Project of Marathi film actor Mr. Sayaji shinde. Under this programme the college students and villegers planted 1000 trees in 5 acers area. Water conservation programme organized in Nandurpathar villege, Tal-Parner, Dist- Ahmednagar, co-ordination with Pani Foundation under Satyamev Jayate Water Cup Competetion 2018. And Water conservation programme is organized in Garkhindi villege.