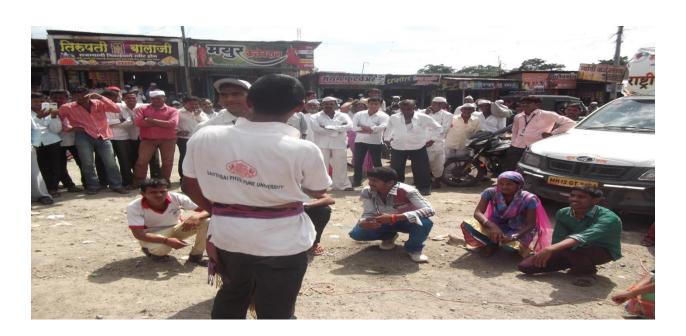

#### 4) Practice:

The programme of street play ( *Lek Vachava Abhiyan*) organized in surrounding villages and to create awareness of value of girls among the peoples. The institution organized Rally and Street-Play- Save Girl Child play ( *Lek Vachava Abhiyan*) The College students Rally start from birth place of the great marata king Chhatrapati Shivaji Maharaj- Shivaneri ( Junnar Village) Number of students are participated in this programme. Participated students travelled 60 km. from Shivaneri to Alkuti village. In the way participated students are organized Street-Play at Otur, Alephata, and Belhe villege and to create the awareness of girl child importance.

#### Save Girl Child Campaign.

Save Girl Child Campaign is Started by lit up Shivjyot in Loknete
Dr.Balasaheb Vikhe Patil (Padmabhushan Awardee) Pravara Education Society's
ACS College Alkuti 20<sup>th</sup> Sept to 21<sup>th</sup> Sept 2019 College Organized by Shivneri to
Alkuti Campaign in this campaigns students walk on rode holding lamp in their
hands. In this Program NSS organized rally in Otur Ale-phata Belhe & alkuti in
this rally Students Show Banner & gave Slogan Regarding Save Girl Child in this
program Professor & students Participated