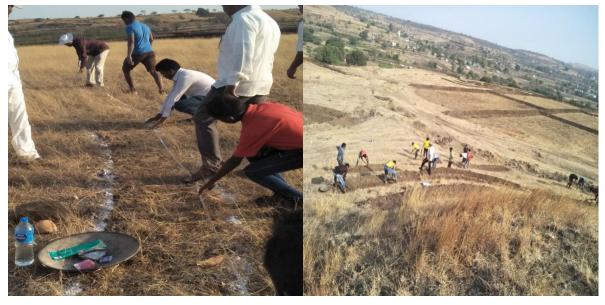

- 1) Pani Foundation Camp (Water Conservation Camp) at Nandur-pathar village- 100 NSS volunteers participated in camp 2018, and also motivated local villagers for this purpose.
- 2) Water Conservation Camp at Garkhindi village- In 10-10-2022 to11-10-2022 conserved water, 50 NSS volunteers participated in this camp
- 3) Trees Plantation camp at Mhaskewadi village- In 2022,1000 trees planted in 5 acres area, with Sahyadri Devrai Project (Trees Plantation Programme) organized by Marathi film actor Mr. Sayaji Shinde.

#### 4) The Practice:-

The institution organized number of Green Development Programme, such as Trees Plantation, Water Conservation, Soil Conservation. The programme organized through college students. Trees plantation programme is organized in Mhaskevadi Villege, Tal- Parner, and co-ordination with Sahyadri Devrai Project of Marathi film actor Mr. Sayaji shinde. Under this programme the college students and villegers planted 1000 trees in 5 acers area. Water conservation programme organized in Nandurpathar villege, Tal-Parner, Dist- Ahmednagar, co-ordination with Pani Foundation under Satyamev Jayate Water Cup Competetion 2018. And Water conservation programme is organized in Garkhindi villege.