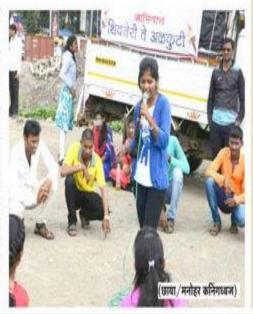

#### **Programs Report**

Save Girl child Campaign 2022-23

Save Girl child Campaign Loknete Dr.Balasaheb Vikhe Patil (Padambhushan Awardee) ACS College Alkuti Organized Rally from College to market yard. Students gave Slogan Such as 'Pahali Beti Dhanachi Peti', 'Saksham Nari, and Saksham Bharat' etc. Street Play was performed at Alkuti Bus Stand. In this street play theme was women Rights & the Place of Woman in home & society. In this Programme Alkuti Villagers, Dr. Bhaskarrao Shirole Sarpanch Babaji Bhandari residents & Teacher NSS PO Mr. Dasharath Panmand Dr. Sharad Parkhe Mr. Arjun Chate Mr. Vinayak Sonvane Smt. Sunith Jadhav Smt. Kunda Kawade ,Smt Shanta Thorath And students Prashant Panmand , Rahul Sonvane ,Priyanka Bhandari ,Shilpa Narwade were Present. Residents encouraged them. In this Program teaching & non-teaching Staff also present.

याबाबत पटनाट्याद्दारे जनजागृती केली.

कार्यक्रम यशस्वीतेसाठी कार्यक्रम अधिकारी प्रा. डी.बी. पानमंद, प्रा. डॉ. शरद पारखे, प्रा. बेलोटे सर, प्रा. बी.व्ही. सोनवणे, प्रा. के.बी. कवडे, प्रा. वरपे, मनोहर किंगध्वज, राहूल सोनवणे, प्रशांत पानमंद, शिल्पा नरवडे यांनी परिश्रम घेतले. लेक वाचवा ज्योतीचे स्वागत महाविद्यालयाचे प्राचार्य डॉ. आर.आर. पवार, पं.स.सदस्य डॉ. भास्कर शिरोळे यांनी केले. अभियानात ८० विद्यार्थ्यांनी सहभाग घेतला.