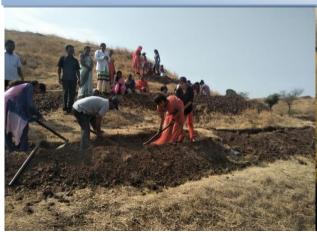

- 1) Pani Foundation Camp (Water Conservation Camp) at Nandur-pathar village- 100 NSS volunteers participated in camp 2018, and also motivated local villagers for this purpose.
- 2) Water Conservation Camp at Garkhindi village- In 10-10-2022 to11-10-2022 conserved water, 50 NSS volunteers participated in this camp
- 3) Trees Plantation camp at Mhaskewadi village- In 2022,1000 trees planted in 5 acres area, with Sahyadri Devrai Project (Trees Plantation Programme) organized by Marathi film actor Mr. Sayaji Shinde.

#### 4) The Practice:-

The institution organized number of Green Development Programme, such as Trees Plantation, Water Conservation, Soil Conservation. The programme organized through college students. Trees plantation programme is organized in Mhaskevadi Villege, Tal- Parner, and co-ordination with Sahyadri Devrai Project of Marathi film actor Mr. Sayaji shinde. Under this programme the college students and villegers planted 1000 trees in 5 acers area. Water conservation programme organized in Nandurpathar villege, Tal-Parner, Dist- Ahmednagar, co-ordination with Pani Foundation under Satyamev Jayate Water Cup Competetion 2018. And Water conservation programme is organized in Garkhindi villege.

# Pravara Rural Education Society's Arts, Commerce and Science College Alkuti, Tal-Parner, Dist-Ahmednagar Program of Report

The Pravara Rural Education Society ACS College Alkuti is going to Submit the Report of NSS Academic year 2018-19. we have arranged camp for seven days in Nudur-Pathar Tal-Parner duration of the program was 7 May 2018 to 14 May 2018 Through Pani Foundation In this camp Students of the college as well as alumni & Residents of village have stone weir ,Soil weir in this camp Nandur Pathar Village ranked first in satyamev water cup competition. Pani foundation team & Pune University has given Trophy & Certificate to the college. Arjun Deshmane the sarpanch of nandur pathar inaugurated the Camp. Students were divided into groups & Planned about everyday work. Students built soil weir & CCT on second day measurement has been done with help of hydro marker & discussion is done about water on 3<sup>rd</sup>. day Nala weir is built on 4<sup>th</sup> day cultural activities has been done at night time students buitt CCT with villagers on 5<sup>th</sup> day stone weir & soil weir built on 6<sup>th</sup> day on seventh day we discussed with villagers & understood their problems we worked there to store at least 3000 Lit. Water. NSS Director Dr. Pravhakar Desai & District Co-Coordinator Dr. Prataprao Phalphale helped us.