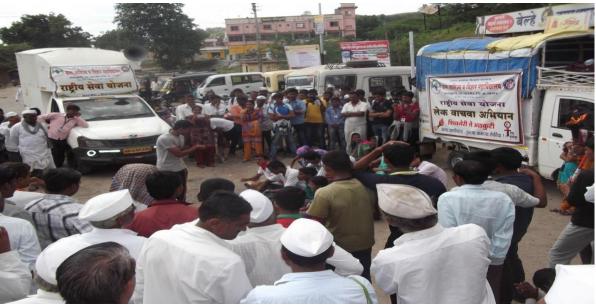

# Pravara Rural Education Society's Arts, Commerce and Science College Alkuti, Tal-Parner, Dist-Ahmednagar Program of Report

The Pravara Rural Education Society ACS College Alkuti is going to Submit the Report of NSS Academic year 2018-19. we have arranged camp for seven days in Nudur-Pathar Tal-Parner duration of the program was 7 May 2018 to 14 May 2018 Through Pani Foundation In this camp Students of the college as well as alumni & Residents of village have stone weir ,Soil weir in this camp Nandur Pathar Village ranked first in satyamev water cup competition. Pani foundation team & Pune University has given Trophy & Certificate to the college. Arjun Deshmane the sarpanch of nandur pathar inaugurated the Camp. Students were divided into groups & Planned about everyday work. Students built soil weir & CCT on second day measurement has been done with help of hydro marker & discussion is done about water on 3<sup>rd</sup>. day Nala weir is built on 4<sup>th</sup> day cultural activities has been done at night time students buitt CCT with villagers on 5<sup>th</sup> day stone weir & soil weir built on 6<sup>th</sup> day on seventh day we discussed with villagers & understood their problems we worked there to store at least 3000 Lit. Water. NSS Director Dr. Pravhakar Desai & District Co-Coordinator Dr. Prataprao Phalphale helped us.

#### **Water Conservation**

Loknete Dr.Balasheb Vikhe Patti (Padmbhushna Awardee) The Pravara Rural Education Society ACS College Alkuti in Conjunction with NSS Organized two days water conservation program on 10/10/2022 to 11/10/2022 at Garkhindi Tal-Parner. We built stone weir, soil weir on mountain slope to stop water there & maintain water level in the ground to improve water sources we stopped water on the mountain. Though there is scarcity of water yet the villagers can use water throughout the year due to the stone weir & Soil weir on the mountain slope .Villagers understood the importance of the water through this program .we told the Example of Israel Nation to the villagers In Israel there is also scarcity of rain yet they are developed in agriculture because of proper Planning of water. Principal, NSS Program officer helped to succeed the program .Villager also Participated in the program.