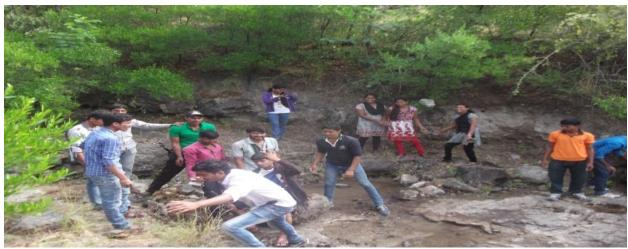

- 1) Pani Foundation Camp (Water Conservation Camp) at Nandur-pathar village- 100 NSS volunteers participated in camp 2018, and also motivated local villagers for this purpose.
- 2) Water Conservation Camp at Garkhindi village- In 10-10-2022 to11-10-2022 conserved water, 50 NSS volunteers participated in this camp
- 3) Trees Plantation camp at Mhaskewadi village- In 2022,1000 trees planted in 5 acres area, with Sahyadri Devrai Project (Trees Plantation Programme) organized by Marathi film actor Mr. Sayaji Shinde.

#### 4) The Practice:-

The institution organized number of Green Development Programme, such as Trees Plantation, Water Conservation, Soil Conservation. The programme organized through college students. Trees plantation programme is organized in Mhaskevadi Villege, Tal- Parner, and co-ordination with Sahyadri Devrai Project of Marathi film actor Mr. Sayaji shinde. Under this programme the college students and villegers planted 1000 trees in 5 acers area. Water conservation programme organized in Nandurpathar villege, Tal-Parner, Dist- Ahmednagar, co-ordination with Pani Foundation under Satyamev Jayate Water Cup Competetion 2018. And Water conservation programme is organized in Garkhindi villege.