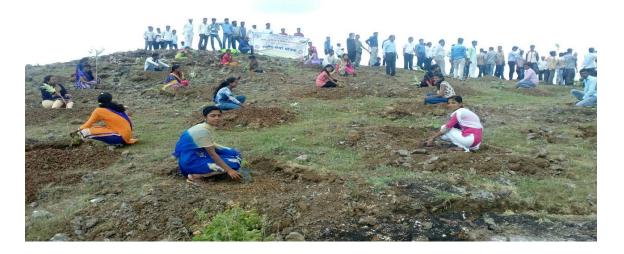

- 1) Pani Foundation Camp (Water Conservation Camp) at Nandur-pathar village- 100 NSS volunteers participated in camp 2018, and also motivated local villagers for this purpose.
- 2) Water Conservation Camp at Garkhindi village- In 10-10-2022 to11-10-2022 conserved water, 50 NSS volunteers participated in this camp
- 3) Trees Plantation camp at Mhaskewadi village- In 2022,1000 trees planted in 5 acres area, with Sahyadri Devrai Project (Trees Plantation Programme) organized by Marathi film actor Mr. Sayaji Shinde.

#### 4) The Practice:-

The institution organized number of Green Development Programme, such as Trees Plantation, Water Conservation, Soil Conservation. The programme organized through college students. Trees plantation programme is organized in Mhaskevadi Villege, Tal- Parner, and co-ordination with Sahyadri Devrai Project of Marathi film actor Mr. Sayaji shinde. Under this programme the college students and villegers planted 1000 trees in 5 acers area. Water conservation programme organized in Nandurpathar villege, Tal-Parner, Dist- Ahmednagar, co-ordination with Pani Foundation under Satyamev Jayate Water Cup Competetion 2018. And Water conservation programme is organized in Garkhindi villege.