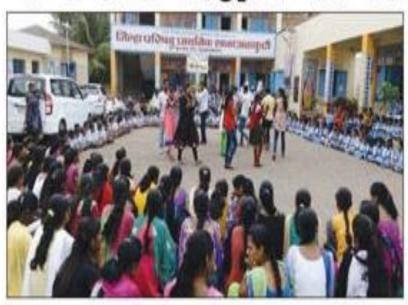

#### 4) Practice:

The programme of street play ( *Lek Vachava Abhiyan*) organized in surrounding villages and to create awareness of value of girls among the peoples. The institution organized Rally and Street-Play- Save Girl Child play ( *Lek Vachava Abhiyan*) The College students Rally start from birth place of the great marata king Chhatrapati Shivaji Maharaj- Shivaneri ( Junnar Village) Number of students are participated in this programme. Participated students travelled 60 km. from Shivaneri to Alkuti village. In the way participated students are organized Street-Play at Otur, Alephata, and Belhe villege and to create the awareness of girl child importance.

# **NOTICE**

All the Students ,Teaching and Non-Teaching Staff are here by informed that the NSS Department is going to organize Save Girl Save Child on 20 Sept.2021 to 21 Sept.2021 Shivneri to Alkuti above-mentioned programme.

# **NOTICE**

All the Students ,Teaching and Non-Teaching Staff are here by informed that the NSS Department is going to organize Save Girl Save Child on 20 Sept.2019 to 21 Sept.2019 Shivneri to Alkuti above-mentioned programme.