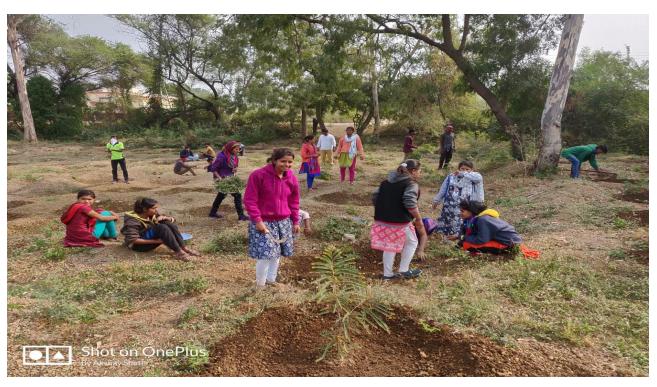

#### **Programs Report**

Loknete Dr.Balasheb Vikhe Patil (Padmbhushna Awardee) The Pravara Rural Education Society's ACS College Alkuti in Conjunction with NSS has been working in Mhaskewadi Mountain Since 30/08/2022 Students Planted trees on mountain there are varieties of plants to maintain balance to stop environment change. It is necessary to plant trees & conserved them. From cinestar Sayaji Shinde concept of sahyadri devrai. We planted trees on 5 Acre of land in mhaskewadi.

We have Planted more than 2000 trees & also conserved them with the help of mhaskewadi village in Ganpati Festival also we planted trees in mhaskewadi under the concept of 'Ek Gaon Ek Ganpati'

In this program Principal, Teaching non- teaching staff & students Participated Actively.