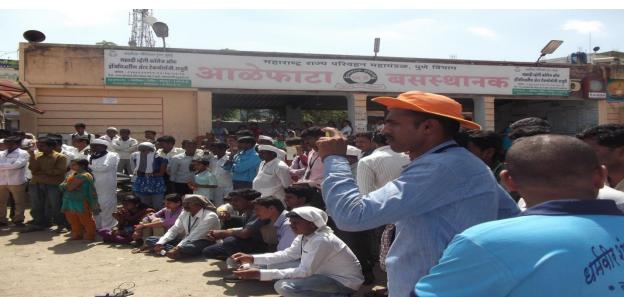

#### 4) Practice:

The programme of street play ( *Lek Vachava Abhiyan*) organized in surrounding villages and to create awareness of value of girls among the peoples. The institution organized Rally and Street-Play- Save Girl Child play ( *Lek Vachava Abhiyan*) The College students Rally start from birth place of the great marata king Chhatrapati Shivaji Maharaj- Shivaneri ( Junnar Village) Number of students are participated in this programme. Participated students travelled 60 km. from Shivaneri to Alkuti village. In the way participated students are organized Street-Play at Otur, Alephata, and Belhe villege and to create the awareness of girl child importance.

#### **NEWS**

बेल्हे (ता. जुन्नर) : एसटी बस स्थानक परिसरात पथनाट्याद्वारे 'लेक वाचवा'चा संदेश देताना अळकुटी महाविद्यालयाच्या राष्ट्रीय सेवा योजनेचे विद्यार्थी.

# बेल्ह्यात पथनाट्यातून 'लेक वाचवा'चा संदेश

बेल्हे, ता. २५: येथील एसटी बसस्थानक परिसरात अळकुटीच्या कला, वाणिज्य व विज्ञान महाविद्यालयाच्या राष्ट्रीय सेवा योजनेच्या विद्यार्थ्यांनी शिवनेरी ते अळकुटी पायी दिंडी काढून गावोगावी पथनाट्यातून 'लेक वाचवा'चा संदेश दिला.

बेल्हे (ता. जुन्नर) येथे एसटी बसस्थानक परिसरात अळकुटी (ता. पारनेर) येथील प्रवरा ग्रामीण शेक्षण संस्थेच्या कला, वाणिज्य व विज्ञान महाविद्यालयाच्या राष्ट्रीय सेवा योजनेच्या विद्यार्थ्यांनी 'लेक वाचवा' अभियानाविषयी जनजागृती करण्यासाठी पथनाट्य सादर केले. हा कार्यक्रम यशस्वी करण्यासाठी अळकुटी महाविद्यालयाच्या राष्ट्रीय सेवा योजनेचे कार्यक्रम अधिकारी प्रा. डॉ. एस. एस. पारखे, आर. के. गोडें, डी. बी. पानमंद, ए. के. चाटे, प्रा. स्वाती ठुबे, विद्यार्थी प्रतिनिधी प्रवीण कामटकर आदींनी परिश्रम घेतले.