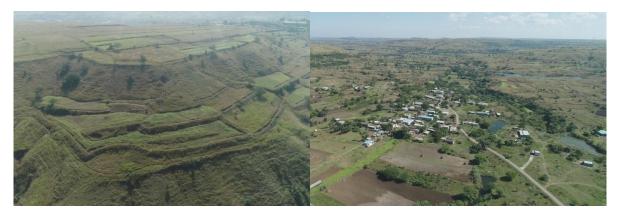

- 1) Pani Foundation Camp (Water Conservation Camp) at Nandur-pathar village- 100 NSS volunteers participated in camp 2018, and also motivated local villagers for this purpose.
- 2) Water Conservation Camp at Garkhindi village- In 10-10-2022 to11-10-2022 conserved water, 50 NSS volunteers participated in this camp
- 3) Trees Plantation camp at Mhaskewadi village- In 2022,1000 trees planted in 5 acres area, with Sahyadri Devrai Project (Trees Plantation Programme) organized by Marathi film actor Mr. Sayaji Shinde.

#### 4) The Practice:-

The institution organized number of Green Development Programme, such as Trees Plantation, Water Conservation, Soil Conservation. The programme organized through college students. Trees plantation programme is organized in Mhaskevadi Villege, Tal- Parner, and co-ordination with Sahyadri Devrai Project of Marathi film actor Mr. Sayaji shinde. Under this programme the college students and villegers planted 1000 trees in 5 acers area. Water conservation programme organized in Nandurpathar villege, Tal-Parner, Dist- Ahmednagar, co-ordination with Pani Foundation under Satyamev Jayate Water Cup Competetion 2018. And Water conservation programme is organized in Garkhindi villege.

#### 5) Evidence of success:

The Green Development Programme is to generalize the issues of enviorment for better life not only in present nut in furture. The programme of trees plantation, water and soil conservation is benefited to improve and increase the level of water for benefited to local farmers.