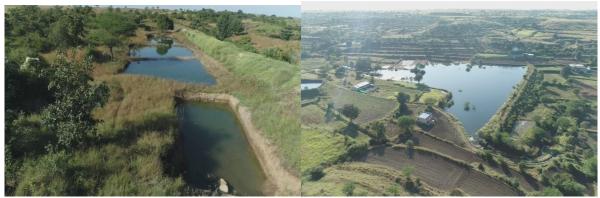

- 1) Pani Foundation Camp (Water Conservation Camp) at Nandur-pathar village- 100 NSS volunteers participated in camp 2018, and also motivated local villagers for this purpose.
- 2) Water Conservation Camp at Garkhindi village- In 10-10-2022 to11-10-2022 conserved water, 50 NSS volunteers participated in this camp
- 3) Trees Plantation camp at Mhaskewadi village- In 2022,1000 trees planted in 5 acres area, with Sahyadri Devrai Project (Trees Plantation Programme) organized by Marathi film actor Mr. Sayaji Shinde.

#### 4) The Practice:-

The institution organized number of Green Development Programme, such as Trees Plantation, Water Conservation, Soil Conservation. The programme organized through college students. Trees plantation programme is organized in Mhaskevadi Villege, Tal- Parner, and co-ordination with Sahyadri Devrai Project of Marathi film actor Mr. Sayaji shinde. Under this programme the college students and villegers planted 1000 trees in 5 acers area. Water conservation programme organized in Nandurpathar villege, Tal-Parner, Dist- Ahmednagar, co-ordination with Pani Foundation under Satyamev Jayate Water Cup Competetion 2018. And Water conservation programme is organized in Garkhindi villege.