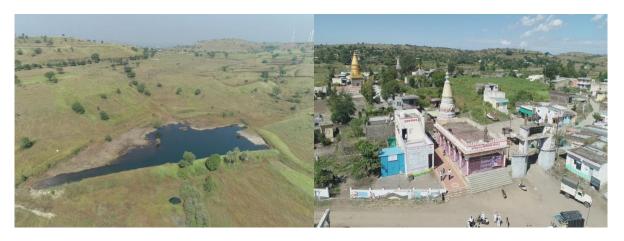

- 1) Pani Foundation Camp (Water Conservation Camp) at Nandur-pathar village- 100 NSS volunteers participated in camp 2018, and also motivated local villagers for this purpose.
- 2) Water Conservation Camp at Garkhindi village- In 10-10-2022 to11-10-2022 conserved water, 50 NSS volunteers participated in this camp
- 3) Trees Plantation camp at Mhaskewadi village- In 2022,1000 trees planted in 5 acres area, with Sahyadri Devrai Project (Trees Plantation Programme) organized by Marathi film actor Mr. Sayaji Shinde.

#### 4) The Practice:-

The institution organized number of Green Development Programme, such as Trees Plantation, Water Conservation, Soil Conservation. The programme organized through college students. Trees plantation programme is organized in Mhaskevadi Villege, Tal- Parner, and co-ordination with Sahyadri Devrai Project of Marathi film actor Mr. Sayaji shinde. Under this programme the college students and villegers planted 1000 trees in 5 acers area. Water conservation programme organized in Nandurpathar villege, Tal-Parner, Dist- Ahmednagar, co-ordination with Pani Foundation under Satyamev Jayate Water Cup Competetion 2018. And Water conservation programme is organized in Garkhindi villege.