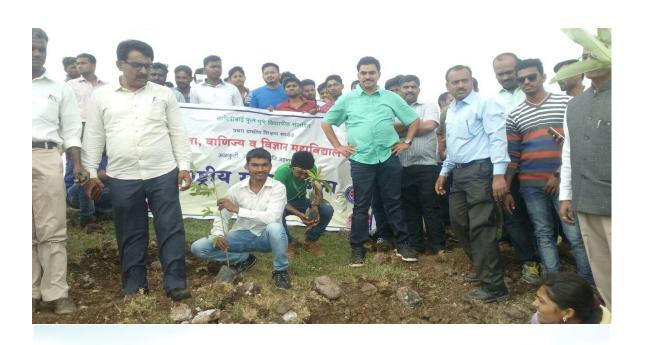

#### **NOTICE**

All the Students, Teaching and Non-Teaching Staff are here by informed that the NSS Department is going to organize "Tree Plantation Proggrame" on at Mhaskewadi Village in Date-30/08/2022 above-mentioned program me.

#### **Programs Report**

Loknete Dr.Balasheb Vikhe Patil (Padmbhushna Awardee) The Pravara Rural Education Society's ACS College Alkuti in Conjunction with NSS has been working in Mhaskewadi Mountain Since 30/08/2022 Students Planted trees on mountain there are varieties of plants to maintain balance to stop environment change. It is necessary to plant trees & conserved them. From cinestar Sayaji Shinde concept of sahyadri devrai. We planted trees on 5 Acre of land in mhaskewadi.

We have Planted more than 2000 trees & also conserved them with the help of mhaskewadi village in Ganpati Festival also we planted trees in mhaskewadi under the concept of 'Ek Gaon Ek Ganpati'

In this program Principal, Teaching non- teaching staff & students Participated Actively.