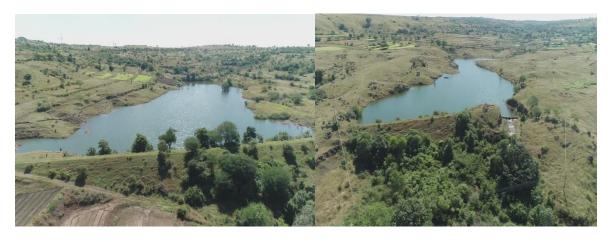

- 1) Pani Foundation Camp (Water Conservation Camp) at Nandur-pathar village- 100 NSS volunteers participated in camp 2018, and also motivated local villagers for this purpose.
- 2) Water Conservation Camp at Garkhindi village- In 10-10-2022 to11-10-2022 conserved water, 50 NSS volunteers participated in this camp
- 3) Trees Plantation camp at Mhaskewadi village- In 2022,1000 trees planted in 5 acres area, with Sahyadri Devrai Project (Trees Plantation Programme) organized by Marathi film actor Mr. Sayaji Shinde.

#### 4) The Practice:-

The institution organized number of Green Development Programme, such as Trees Plantation, Water Conservation, Soil Conservation. The programme organized through college students. Trees plantation programme is organized in Mhaskevadi Villege, Tal- Parner, and co-ordination with Sahyadri Devrai Project of Marathi film actor Mr. Sayaji shinde. Under this programme the college students and villegers planted 1000 trees in 5 acers area. Water conservation programme organized in Nandurpathar villege, Tal-Parner, Dist- Ahmednagar, co-ordination with Pani Foundation under Satyamev Jayate Water Cup Competetion 2018. And Water conservation programme is organized in Garkhindi villege.