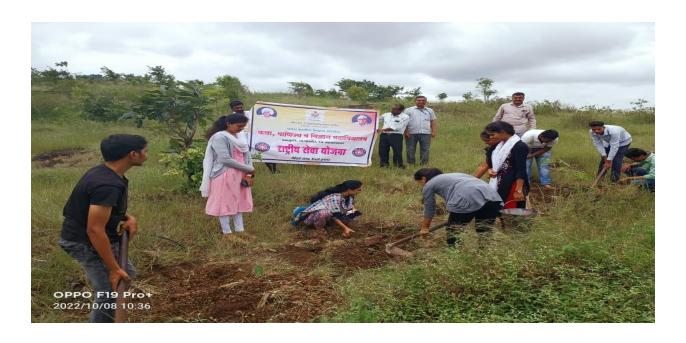

- 1) Pani Foundation Camp (Water Conservation Camp) at Nandur-pathar village- 100 NSS volunteers participated in camp 2018, and also motivated local villagers for this purpose.
- 2) Water Conservation Camp at Garkhindi village- In 10-10-2022 to11-10-2022 conserved water, 50 NSS volunteers participated in this camp
- 3) Trees Plantation camp at Mhaskewadi village- In 2022,1000 trees planted in 5 acres area, with Sahyadri Devrai Project (Trees Plantation Programme) organized by Marathi film actor Mr. Sayaji Shinde.

#### 4) The Practice:-

The institution organized number of Green Development Programme, such as Trees Plantation, Water Conservation, Soil Conservation. The programme organized through college students. Trees plantation programme is organized in Mhaskevadi Villege, Tal- Parner, and co-ordination with Sahyadri Devrai Project of Marathi film actor Mr. Sayaji shinde. Under this programme the college students and villegers planted 1000 trees in 5 acers area. Water conservation programme organized in Nandurpathar villege, Tal-Parner, Dist- Ahmednagar, co-ordination with Pani Foundation under Satyamev Jayate Water Cup Competetion 2018. And Water conservation programme is organized in Garkhindi villege.

#### **NOTICE**

All the Students, Teaching and Non-Teaching Staff are here by informed that the NSS Department is going to organize "Tree Plantation Proggrame" on at Mhaskewadi Village in Date-30/08/2022 above-mentioned program me.