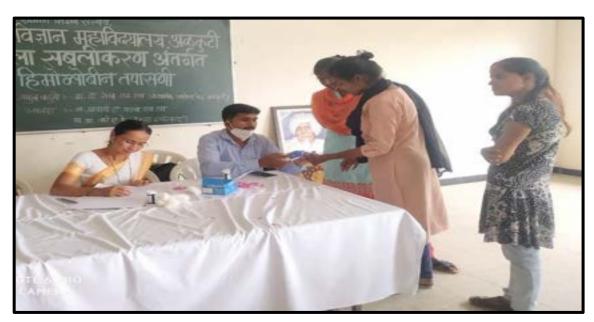

Loknete Dr.BalasahebVikhePatil (Padmabhushan awardee) **Pravara Rural Education Society's** Arts, Commerce and Science College, Alkuti. Lokshahir Annabhau Sathe and Sindhutai Vikhe Patil Birthday Anniversary 01/08/2022

#### **Introduction of Programme:**

Ceremony Committee of the Loknete Dr. Balasaheb Vikhe Patil Pravara Rural Education Society's Arts, Commerce and Science College, Alkuti celebrated Lokshahir Annabhau Sathe And Sindhutai Vikhe Patil Birthday Anniversary on 1st August 2022at 10:30 am.

Smt Jadhav.S.R., Department of Geography, and was the President for the programme.

Dr Smt.Kawade.K.B. Head of Department Marathi A. C. S. College, Alkuti was the chief Guest for the programme.

**Details of the Programme:** Lokshahir Annabhau Sathe and Sindhutai Vikhe Patil Birthday Anniversary was celebrated on 1st August 2022 at 10.30 am on the this programmer in Participate in 44 Benefit the Girls Student of the woman right & duty