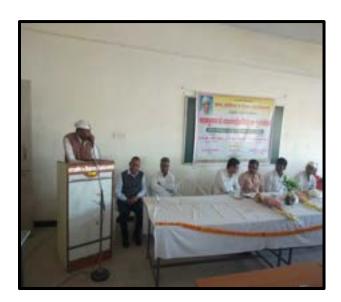

### **REPORT OF PROGRAMME**

Topic: Lokshahir Annabhau Sathe and Sindhutai Vikhe Patil Birthday Anniversary

Date: 01<sup>st</sup> August 2022

Time: 10: 30 am.

Venue: ACS College Alkuti

**Organized by:** 

Cultural Department of the Loknete Dr. Balasaheb Vikhe Patil Pravara

#### **Introduction of Programme:**

Ceremony Committee of the Loknete Dr. Balasaheb Vikhe Patil Pravara Rural Education Society's Arts, Commerce and Science College, Alkuti celebrated Lokshahir Annabhau Sathe And Sindhutai Vikhe Patil Birthday Anniversary on 1st August 2022at 10:30 am.

Smt Jadhav.S.R., Department of Geography, and was the President for the programme.

Dr Smt.Kawade.K.B. Head of Department Marathi A. C. S. College, Alkuti was the chief Guest for the programme.

**Details of the Programme:** Lokshahir Annabhau Sathe and Sindhutai Vikhe Patil Birthday Anniversary was celebrated on 1st August 2022 at 10.30 am on the this programmer in Participate in 44 Benefit the Girls Student of the woman right & duty