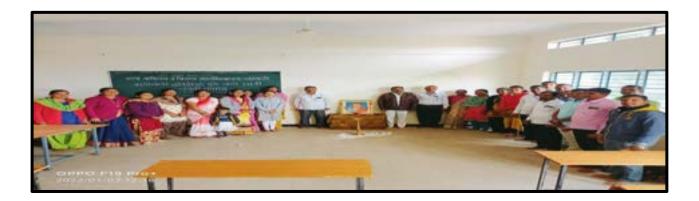

Loknete Dr.BalasahebVikhePatil (Padmabhushan awardee) **Pravara Rural Education Society's** Arts, Commerce and Science College, Alkuti. Lokshahir Annabhau Sathe and Sindhutai Vikhe Patil Birthday Anniversary 01/08/2022

#### **Introduction of Programme:**

Ceremony Committee of the Loknete Dr. Balasaheb Vikhe Patil Pravara Rural Education Society's Arts, Commerce and Science College, Alkuti celebrated Lokshahir Annabhau Sathe And Sindhutai Vikhe Patil Birthday Anniversary on 1st August 2022at 10:30 am.

Smt Jadhav.S.R., Department of Geography, and was the President for the programme.

Dr Smt.Kawade.K.B. Head of Department Marathi A. C. S. College, Alkuti was the chief Guest for the programme.

**Details of the Programme:** Lokshahir Annabhau Sathe and Sindhutai Vikhe Patil Birthday Anniversary was celebrated on 1st August 2022 at 10.30 am on the this programmer in Participate in 44 Benefit the Girls Student of the woman right & duty