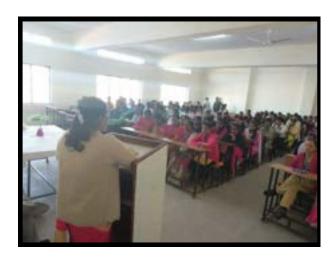

### **REPORT OF PROGRAMME**

Topic: Lokshahir Annabhau Sathe and Sindhutai Vikhe Patil Birthday Anniversary

Date: 01<sup>st</sup> August 2022

Time: 10: 30 am.

Venue: ACS College Alkuti

**Organized by:** 

Cultural Department of the Loknete Dr. Balasaheb Vikhe Patil Pravara

#### **Introduction of Programme:**

Ceremony Committee of the Loknete Dr. Balasaheb Vikhe Patil Pravara Rural Education Society's Arts, Commerce and Science College, Alkuti celebrated Lokshahir Annabhau Sathe And Sindhutai Vikhe Patil Birthday Anniversary on 1st August 2022at 10:30 am.

Smt Jadhav.S.R., Department of Geography, and was the President for the programme.

Dr Smt.Kawade.K.B. Head of Department Marathi A. C. S. College, Alkuti was the chief Guest for the programme.

**Details of the Programme:** Lokshahir Annabhau Sathe and Sindhutai Vikhe Patil Birthday Anniversary was celebrated on 1st August 2022 at 10.30 am on the this programmer in Participate in 44 Benefit the Girls Student of the woman right & duty

### **Delivery On Leacture**