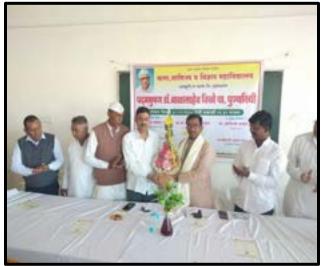

Loknete Dr.BalasahebVikhePatil (Padmabhushan awardee) **Pravara Rural Education Society's** Arts, Commerce and Science College, Alkuti. Lokshahir Annabhau Sathe and Sindhutai Vikhe Patil Birthday Anniversary 01/08/2022

#### **Introduction of Programme:**

Ceremony Committee of the Loknete Dr. Balasaheb Vikhe Patil Pravara Rural Education Society's Arts, Commerce and Science College, Alkuti celebrated Lokshahir Annabhau Sathe And Sindhutai Vikhe Patil Birthday Anniversary on 1st August 2022at 10:30 am.

Smt Jadhav.S.R., Department of Geography, and was the President for the programme.

Dr Smt.Kawade.K.B. Head of Department Marathi A. C. S. College, Alkuti was the chief Guest for the programme.

**Details of the Programme:** Lokshahir Annabhau Sathe and Sindhutai Vikhe Patil Birthday Anniversary was celebrated on 1st August 2022 at 10.30 am on the this programmer in Participate in 44 Benefit the Girls Student of the woman right & duty