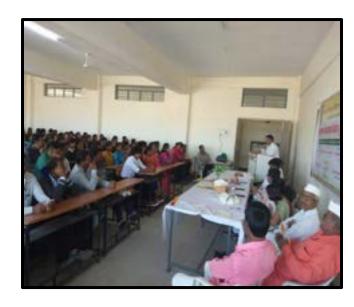

Smt Jadhav.S.R., Department of Geography, and was the President for the programme.

Dr Smt.Kawade.K.B. Head of Department Marathi A. C. S. College, Alkuti was the chief Guest for the programme.

**Details of the Programme:** Lokshahir Annabhau Sathe and Sindhutai Vikhe Patil Birthday Anniversary was celebrated on 1st August 2022 at 10.30 am on the this programmer in Participate in 44 Benefit the Girls Student of the woman right & duty

#### **Student Attendance**

Loknete Dr. BalasahebVikhePatil (PadmaBhushan Awardee) Prayara Rural Education Society's

Arts, Commerce & Science College, Alkuti Tal: Parner, Dist: Ahmednagar, Pin: 414305 Affiliated to Savitribai Phule Pune University, Pune