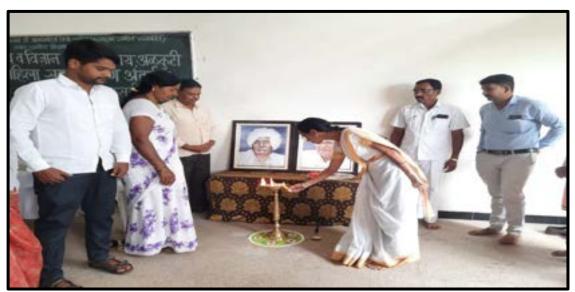

Loknete Dr.BalasahebVikhePatil (Padmabhushan awardee) **Pravara Rural Education Society's** Arts, Commerce and Science College, Alkuti. Lokshahir Annabhau Sathe and Sindhutai Vikhe Patil Birthday Anniversary 01/08/2022

#### **Introduction of Programme:**

Ceremony Committee of the Loknete Dr. Balasaheb Vikhe Patil Pravara Rural Education Society's Arts, Commerce and Science College, Alkuti celebrated Lokshahir Annabhau Sathe And Sindhutai Vikhe Patil Birthday Anniversary on 1st August 2022at 10:30 am.

Smt Jadhav.S.R., Department of Geography, and was the President for the programme.

Dr Smt.Kawade.K.B. Head of Department Marathi A. C. S. College, Alkuti was the chief Guest for the programme.

**Details of the Programme:** Lokshahir Annabhau Sathe and Sindhutai Vikhe Patil Birthday Anniversary was celebrated on 1st August 2022 at 10.30 am on the this programmer in Participate in 44 Benefit the Girls Student of the woman right & duty