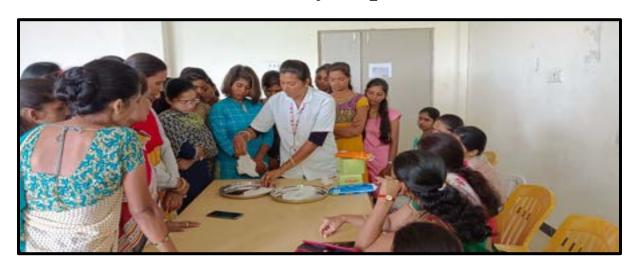

### **REPORT OF PROGRAMME**

Topic: Lokshahir Annabhau Sathe and Sindhutai Vikhe Patil Birthday Anniversary

Date: 01<sup>st</sup> August 2022

Time: 10: 30 am.

Venue: ACS College Alkuti

**Organized by:** 

Cultural Department of the Loknete Dr. Balasaheb Vikhe Patil Pravara

#### **Introduction of Programme:**

Ceremony Committee of the Loknete Dr. Balasaheb Vikhe Patil Pravara Rural Education Society's Arts, Commerce and Science College, Alkuti celebrated Lokshahir Annabhau Sathe And Sindhutai Vikhe Patil Birthday Anniversary on 1st August 2022at 10:30 am.

Smt Jadhav.S.R., Department of Geography, and was the President for the programme.

Dr Smt.Kawade.K.B. Head of Department Marathi A. C. S. College, Alkuti was the chief Guest for the programme.

**Details of the Programme:** Lokshahir Annabhau Sathe and Sindhutai Vikhe Patil Birthday Anniversary was celebrated on 1st August 2022 at 10.30 am on the this programmer in Participate in 44 Benefit the Girls Student of the woman right & duty