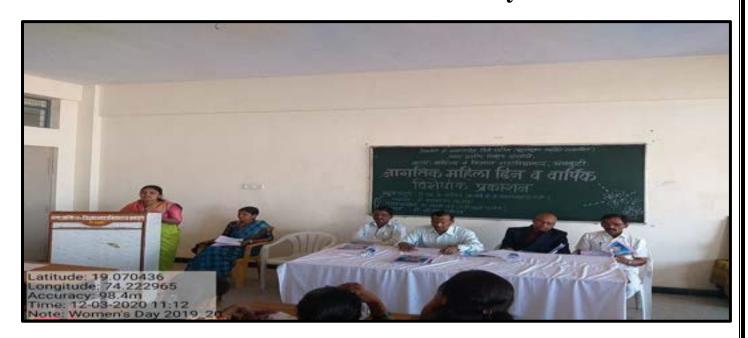

ogramme: -** International Woman Day

Objectives of the Programme: To create awareness about work of International Woman

Day among the students and stakeholders.

**Introduction of Programme:** Women Empowerment Cell of the Loknete Dr. Balasaheb Vikhe Patil Pravara Rural Education Society's Arts, Commerce and Science College, Alkuti celebrated International Woman Day on 12 March. 2020 at 11:00 am.

Dr.Bhlerao V.N. Department of Hindi and Principal ACS College, Alkuti was the President for the programme.

Smt.Swathi Nare was the chief Guest for the programme.

**Details of the Programme:** International Woman Day was celebrated on 12 March. 2020 at 11:00 am.on the Seminar Hall College of Arts, Commerce, and Science College Alkuti



#### **PHOTOGALLARY**

#### **International Woman Day**





#### **Student Attendance**



#### **Student Attendance**



# Activity Report 2018-19

#### **List of Activities Academic Year 2018-19**

| Sr.No | List of Activities                                   | Page. No |
|-------|------------------------------------------------------|----------|
| 1     | Annual Gender Sensitization Action Plan              | 133      |
| 2     | Padmshri Vitthalrao Vikhe Patil Birthday Anniversary | 134      |
| 3     | Mahatma Gandhi Jayanti                               | 139      |
| 4     | Padma Bhushan Dr.Balasaheb Vikhe Patil Death         | 143      |
|       | Anniversary                                          |          |
| 5     | Savitribai Phule Birthday Anniversary                | 150      |
| 6     | Annual Ceremony