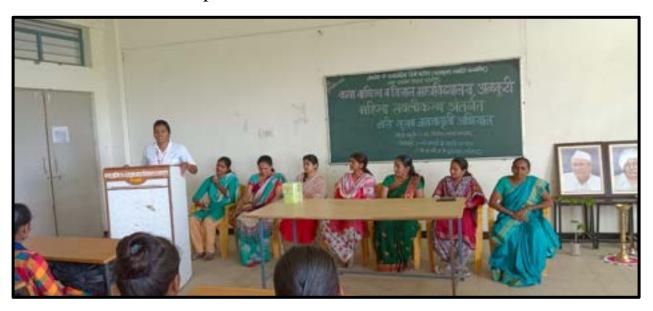

### **REPORT OF PROGRAMME**

Topic: Lokshahir Annabhau Sathe and Sindhutai Vikhe Patil Birthday Anniversary

Date: 01<sup>st</sup> August 2022

Time: 10: 30 am.

Venue: ACS College Alkuti

**Organized by:** 

Cultural Department of the Loknete Dr. Balasaheb Vikhe Patil Pravara

#### **Introduction of Programme:**

Ceremony Committee of the Loknete Dr. Balasaheb Vikhe Patil Pravara Rural Education Society's Arts, Commerce and Science College, Alkuti celebrated Lokshahir Annabhau Sathe And Sindhutai Vikhe Patil Birthday Anniversary on 1st August 2022at 10:30 am.

Smt Jadhav.S.R., Department of Geography, and was the President for the programme.

Dr Smt.Kawade.K.B. Head of Department Marathi A. C. S. College, Alkuti was the chief Guest for the programme.

**Details of the Programme:** Lokshahir Annabhau Sathe and Sindhutai Vikhe Patil Birthday Anniversary was celebrated on 1st August 2022 at 10.30 am on the this programmer in Participate in 44 Benefit the Girls Student of the woman right & duty