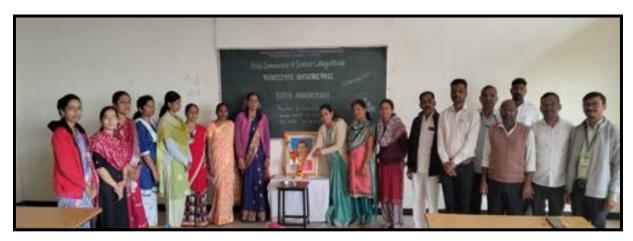

Loknete Dr.BalasahebVikhePatil (Padmabhushan awardee) **Pravara Rural Education Society's** Arts, Commerce and Science College, Alkuti. Lokshahir Annabhau Sathe and Sindhutai Vikhe Patil Birthday Anniversary 01/08/2022

#### **Introduction of Programme:**

Ceremony Committee of the Loknete Dr. Balasaheb Vikhe Patil Pravara Rural Education Society's Arts, Commerce and Science College, Alkuti celebrated Lokshahir Annabhau Sathe And Sindhutai Vikhe Patil Birthday Anniversary on 1st August 2022at 10:30 am.

Smt Jadhav.S.R., Department of Geography, and was the President for the programme.

Dr Smt.Kawade.K.B. Head of Department Marathi A. C. S. College, Alkuti was the chief Guest for the programme.

**Details of the Programme:** Lokshahir Annabhau Sathe and Sindhutai Vikhe Patil Birthday Anniversary was celebrated on 1st August 2022 at 10.30 am on the this programmer in Participate in 44 Benefit the Girls Student of the woman right & duty