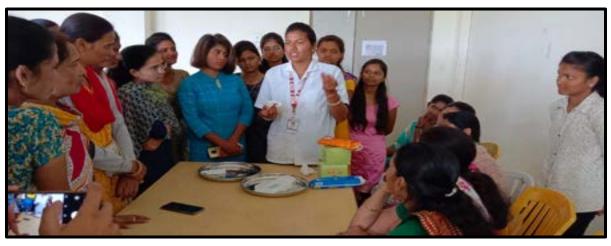

### **REPORT OF PROGRAMME**

Topic: Lokshahir Annabhau Sathe and Sindhutai Vikhe Patil Birthday Anniversary

Date: 01<sup>st</sup> August 2022

Time: 10: 30 am.

Venue: ACS College Alkuti

**Organized by:** 

Cultural Department of the Loknete Dr. Balasaheb Vikhe Patil Pravara

#### **Introduction of Programme:**

Ceremony Committee of the Loknete Dr. Balasaheb Vikhe Patil Pravara Rural Education Society's Arts, Commerce and Science College, Alkuti celebrated Lokshahir Annabhau Sathe And Sindhutai Vikhe Patil Birthday Anniversary on 1st August 2022at 10:30 am.

Smt Jadhav.S.R., Department of Geography, and was the President for the programme.

Dr Smt.Kawade.K.B. Head of Department Marathi A. C. S. College, Alkuti was the chief Guest for the programme.

**Details of the Programme:** Lokshahir Annabhau Sathe and Sindhutai Vikhe Patil Birthday Anniversary was celebrated on 1st August 2022 at 10.30 am on the this programmer in Participate in 44 Benefit the Girls Student of the woman right & duty