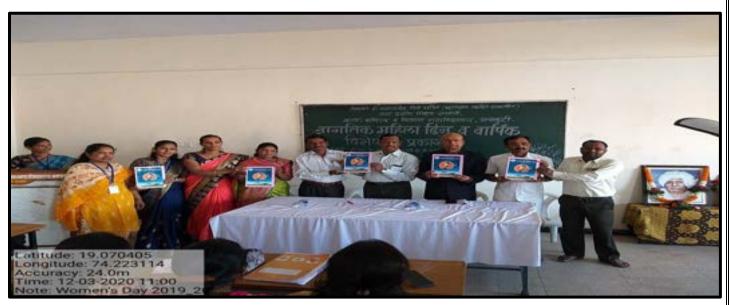

ramme: -** International Woman Day

Objectives of the Programme: To create awareness about work of International Woman

Day among the students and stakeholders.

**Introduction of Programme:** Women Empowerment Cell of the Loknete Dr. Balasaheb Vikhe Patil Pravara Rural Education Society's Arts, Commerce and Science College, Alkuti celebrated International Woman Day on 12 March. 2020 at 11:00 am.

Dr.Bhlerao V.N. Department of Hindi and Principal ACS College, Alkuti was the President for the programme.

Smt.Swathi Nare was the chief Guest for the programme.

**Details of the Programme:** International Woman Day was celebrated on 12 March. 2020 at 11:00 am.on the Seminar Hall College of Arts, Commerce, and Science College Alkuti



#### **PHOTOGALLARY**

#### **International Woman Day**





#### **Student Attendance**



#### **Student Attendance**



# Activity Report 2018-19

#### **List of Activities Academic Year 2018-19**

| Sr.No | List of Activities                                   | Page. No |
|-------|------------------------------------------------------|----------|
| 1     | Annual Gender Sensitization Action Plan              | 133      |
| 2     | Padmshri Vitthalrao Vikhe Patil Birthday Anniversary | 134      |
| 3     | Mahatma Gandhi Jayanti                               | 139      |
| 4     | Padma Bhushan Dr.Balasaheb Vikhe Patil Death         | 143      |
|       | Anniversary                                          |          |
| 5     | Savitribai Phule Birthday Anniversary                | 150      |
| 6     | Annual Ceremony