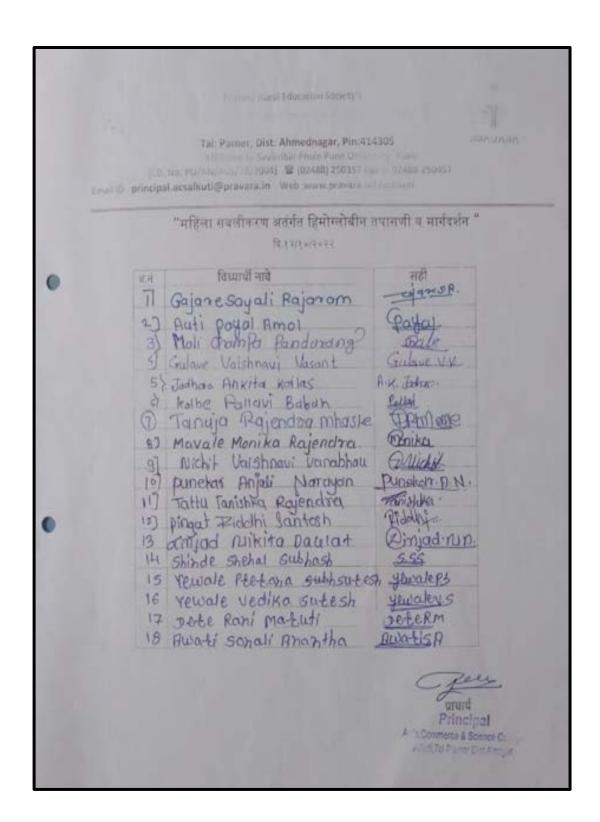

#### **Student Attendance**

Loknete Dr. BalasahebVikhePatil (PadmaBhushan Awardee) Prayara Rural Education Society's

Arts, Commerce & Science College, Alkuti Tal: Parner, Dist: Ahmednagar, Pin: 414305 Affiliated to Savitribai Phule Pune University, Pune