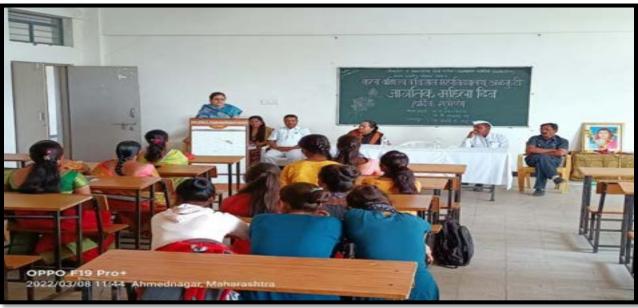

### **REPORT OF PROGRAMME**

Topic: Lokshahir Annabhau Sathe and Sindhutai Vikhe Patil Birthday Anniversary

Date: 01<sup>st</sup> August 2022

Time: 10: 30 am.

Venue: ACS College Alkuti

**Organized by:** 

Cultural Department of the Loknete Dr. Balasaheb Vikhe Patil Pravara

#### **Introduction of Programme:**

Ceremony Committee of the Loknete Dr. Balasaheb Vikhe Patil Pravara Rural Education Society's Arts, Commerce and Science College, Alkuti celebrated Lokshahir Annabhau Sathe And Sindhutai Vikhe Patil Birthday Anniversary on 1st August 2022at 10:30 am.

Smt Jadhav.S.R., Department of Geography, and was the President for the programme.

Dr Smt.Kawade.K.B. Head of Department Marathi A. C. S. College, Alkuti was the chief Guest for the programme.

**Details of the Programme:** Lokshahir Annabhau Sathe and Sindhutai Vikhe Patil Birthday Anniversary was celebrated on 1st August 2022 at 10.30 am on the this programmer in Participate in 44 Benefit the Girls Student of the woman right & duty