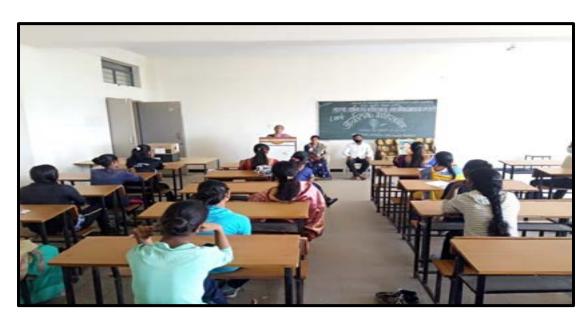

### **REPORT OF PROGRAMME**

Topic: Lokshahir Annabhau Sathe and Sindhutai Vikhe Patil Birthday Anniversary

Date: 01<sup>st</sup> August 2022

Time: 10: 30 am.

Venue: ACS College Alkuti

**Organized by:** 

Cultural Department of the Loknete Dr. Balasaheb Vikhe Patil Pravara

#### **Introduction of Programme:**

Ceremony Committee of the Loknete Dr. Balasaheb Vikhe Patil Pravara Rural Education Society's Arts, Commerce and Science College, Alkuti celebrated Lokshahir Annabhau Sathe And Sindhutai Vikhe Patil Birthday Anniversary on 1st August 2022at 10:30 am.

Smt Jadhav.S.R., Department of Geography, and was the President for the programme.

Dr Smt.Kawade.K.B. Head of Department Marathi A. C. S. College, Alkuti was the chief Guest for the programme.

**Details of the Programme:** Lokshahir Annabhau Sathe and Sindhutai Vikhe Patil Birthday Anniversary was celebrated on 1st August 2022 at 10.30 am on the this programmer in Participate in 44 Benefit the Girls Student of the woman right & duty