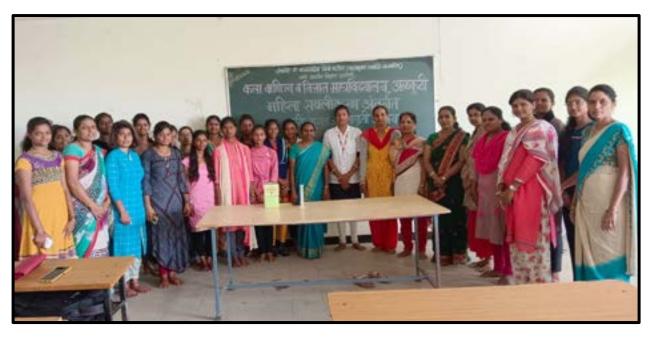

### **REPORT OF PROGRAMME**

Topic: Lokshahir Annabhau Sathe and Sindhutai Vikhe Patil Birthday Anniversary

Date: 01<sup>st</sup> August 2022

Time: 10: 30 am.

Venue: ACS College Alkuti

**Organized by:** 

Cultural Department of the Loknete Dr. Balasaheb Vikhe Patil Pravara

#### **Introduction of Programme:**

Ceremony Committee of the Loknete Dr. Balasaheb Vikhe Patil Pravara Rural Education Society's Arts, Commerce and Science College, Alkuti celebrated Lokshahir Annabhau Sathe And Sindhutai Vikhe Patil Birthday Anniversary on 1st August 2022at 10:30 am.

Smt Jadhav.S.R., Department of Geography, and was the President for the programme.

Dr Smt.Kawade.K.B. Head of Department Marathi A. C. S. College, Alkuti was the chief Guest for the programme.

**Details of the Programme:** Lokshahir Annabhau Sathe and Sindhutai Vikhe Patil Birthday Anniversary was celebrated on 1st August 2022 at 10.30 am on the this programmer in Participate in 44 Benefit the Girls Student of the woman right & duty