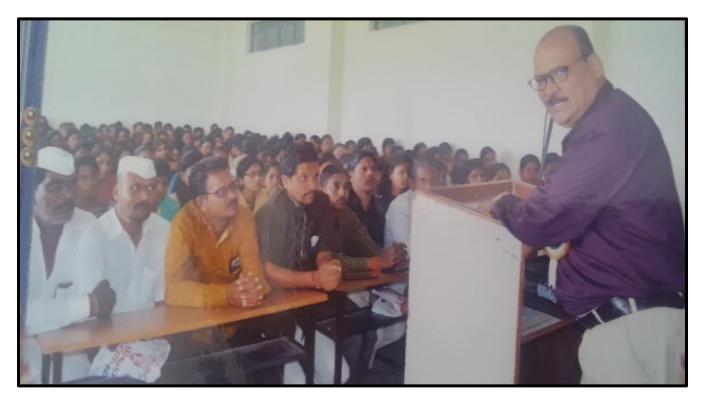

### **REPORT OF PROGRAMME**

Topic: Lokshahir Annabhau Sathe and Sindhutai Vikhe Patil Birthday Anniversary

Date: 01<sup>st</sup> August 2022

Time: 10: 30 am.

Venue: ACS College Alkuti

**Organized by:** 

Cultural Department of the Loknete Dr. Balasaheb Vikhe Patil Pravara

#### **Introduction of Programme:**

Ceremony Committee of the Loknete Dr. Balasaheb Vikhe Patil Pravara Rural Education Society's Arts, Commerce and Science College, Alkuti celebrated Lokshahir Annabhau Sathe And Sindhutai Vikhe Patil Birthday Anniversary on 1st August 2022at 10:30 am.

Smt Jadhav.S.R., Department of Geography, and was the President for the programme.

Dr Smt.Kawade.K.B. Head of Department Marathi A. C. S. College, Alkuti was the chief Guest for the programme.

**Details of the Programme:** Lokshahir Annabhau Sathe and Sindhutai Vikhe Patil Birthday Anniversary was celebrated on 1st August 2022 at 10.30 am on the this programmer in Participate in 44 Benefit the Girls Student of the woman right & duty

### **Delivery On Leacture**