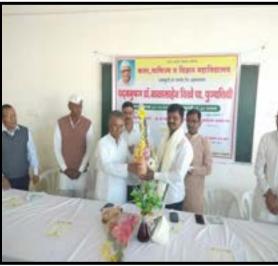

Loknete Dr.BalasahebVikhePatil (Padmabhushan awardee) **Pravara Rural Education Society's** Arts, Commerce and Science College, Alkuti. Lokshahir Annabhau Sathe and Sindhutai Vikhe Patil Birthday Anniversary 01/08/2022

#### **Introduction of Programme:**

Ceremony Committee of the Loknete Dr. Balasaheb Vikhe Patil Pravara Rural Education Society's Arts, Commerce and Science College, Alkuti celebrated Lokshahir Annabhau Sathe And Sindhutai Vikhe Patil Birthday Anniversary on 1st August 2022at 10:30 am.

Smt Jadhav.S.R., Department of Geography, and was the President for the programme.

Dr Smt.Kawade.K.B. Head of Department Marathi A. C. S. College, Alkuti was the chief Guest for the programme.

**Details of the Programme:** Lokshahir Annabhau Sathe and Sindhutai Vikhe Patil Birthday Anniversary was celebrated on 1st August 2022 at 10.30 am on the this programmer in Participate in 44 Benefit the Girls Student of the woman right & duty