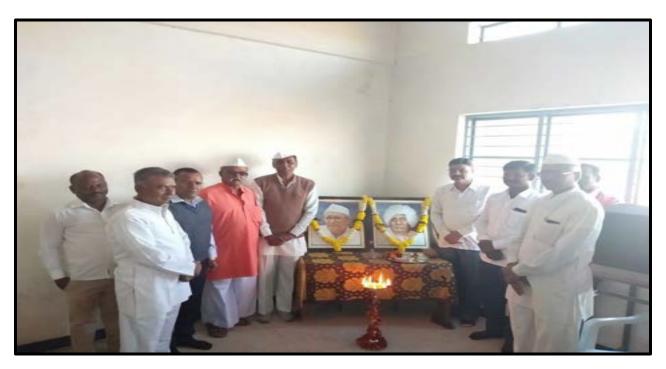

Loknete Dr.BalasahebVikhePatil (Padmabhushan awardee) **Pravara Rural Education Society's** Arts, Commerce and Science College, Alkuti. Lokshahir Annabhau Sathe and Sindhutai Vikhe Patil Birthday Anniversary 01/08/2022

#### **Introduction of Programme:**

Ceremony Committee of the Loknete Dr. Balasaheb Vikhe Patil Pravara Rural Education Society's Arts, Commerce and Science College, Alkuti celebrated Lokshahir Annabhau Sathe And Sindhutai Vikhe Patil Birthday Anniversary on 1st August 2022at 10:30 am.

Smt Jadhav.S.R., Department of Geography, and was the President for the programme.

Dr Smt.Kawade.K.B. Head of Department Marathi A. C. S. College, Alkuti was the chief Guest for the programme.

**Details of the Programme:** Lokshahir Annabhau Sathe and Sindhutai Vikhe Patil Birthday Anniversary was celebrated on 1st August 2022 at 10.30 am on the this programmer in Participate in 44 Benefit the Girls Student of the woman right & duty