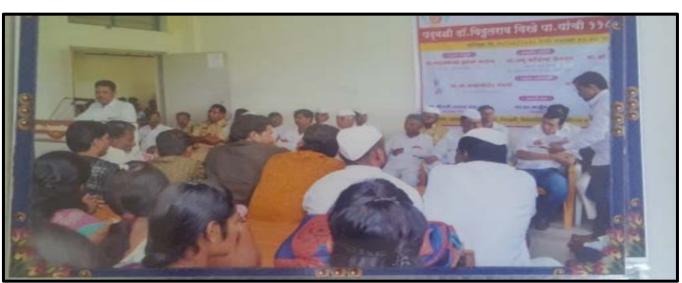

### **REPORT OF PROGRAMME**

Topic: Lokshahir Annabhau Sathe and Sindhutai Vikhe Patil Birthday Anniversary

Date: 01<sup>st</sup> August 2022

Time: 10: 30 am.

Venue: ACS College Alkuti

**Organized by:** 

Cultural Department of the Loknete Dr. Balasaheb Vikhe Patil Pravara

#### **Introduction of Programme:**

Ceremony Committee of the Loknete Dr. Balasaheb Vikhe Patil Pravara Rural Education Society's Arts, Commerce and Science College, Alkuti celebrated Lokshahir Annabhau Sathe And Sindhutai Vikhe Patil Birthday Anniversary on 1st August 2022at 10:30 am.

Smt Jadhav.S.R., Department of Geography, and was the President for the programme.

Dr Smt.Kawade.K.B. Head of Department Marathi A. C. S. College, Alkuti was the chief Guest for the programme.

**Details of the Programme:** Lokshahir Annabhau Sathe and Sindhutai Vikhe Patil Birthday Anniversary was celebrated on 1st August 2022 at 10.30 am on the this programmer in Participate in 44 Benefit the Girls Student of the woman right & duty