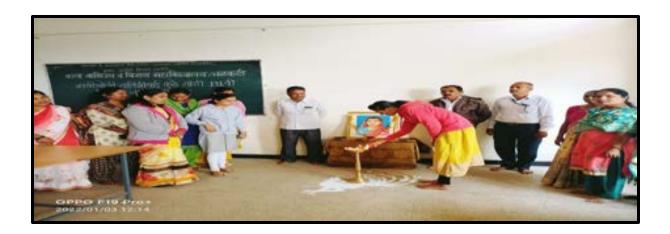

Loknete Dr.BalasahebVikhePatil (Padmabhushan awardee) **Pravara Rural Education Society's** Arts, Commerce and Science College, Alkuti. Lokshahir Annabhau Sathe and Sindhutai Vikhe Patil Birthday Anniversary 01/08/2022

#### **Introduction of Programme:**

Ceremony Committee of the Loknete Dr. Balasaheb Vikhe Patil Pravara Rural Education Society's Arts, Commerce and Science College, Alkuti celebrated Lokshahir Annabhau Sathe And Sindhutai Vikhe Patil Birthday Anniversary on 1st August 2022at 10:30 am.

Smt Jadhav.S.R., Department of Geography, and was the President for the programme.

Dr Smt.Kawade.K.B. Head of Department Marathi A. C. S. College, Alkuti was the chief Guest for the programme.

**Details of the Programme:** Lokshahir Annabhau Sathe and Sindhutai Vikhe Patil Birthday Anniversary was celebrated on 1st August 2022 at 10.30 am on the this programmer in Participate in 44 Benefit the Girls Student of the woman right & duty