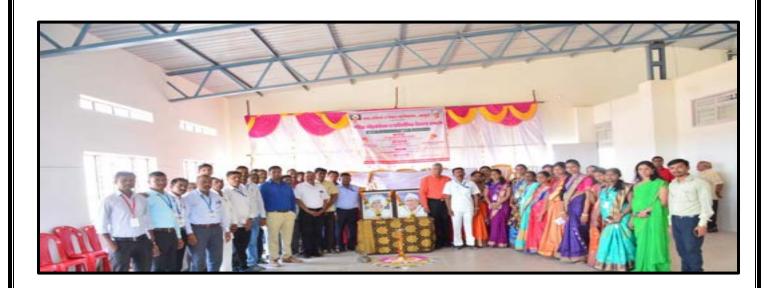

### **REPORT OF PROGRAMME**

Topic: Lokshahir Annabhau Sathe and Sindhutai Vikhe Patil Birthday Anniversary

Date: 01<sup>st</sup> August 2022

Time: 10: 30 am.

Venue: ACS College Alkuti

**Organized by:** 

Cultural Department of the Loknete Dr. Balasaheb Vikhe Patil Pravara

#### **Introduction of Programme:**

Ceremony Committee of the Loknete Dr. Balasaheb Vikhe Patil Pravara Rural Education Society's Arts, Commerce and Science College, Alkuti celebrated Lokshahir Annabhau Sathe And Sindhutai Vikhe Patil Birthday Anniversary on 1st August 2022at 10:30 am.

Smt Jadhav.S.R., Department of Geography, and was the President for the programme.

Dr Smt.Kawade.K.B. Head of Department Marathi A. C. S. College, Alkuti was the chief Guest for the programme.

**Details of the Programme:** Lokshahir Annabhau Sathe and Sindhutai Vikhe Patil Birthday Anniversary was celebrated on 1st August 2022 at 10.30 am on the this programmer in Participate in 44 Benefit the Girls Student of the woman right & duty

# Lokshahir Annabhau Sathe and Sindhutai Vikhe Patil Birthday Anniversary