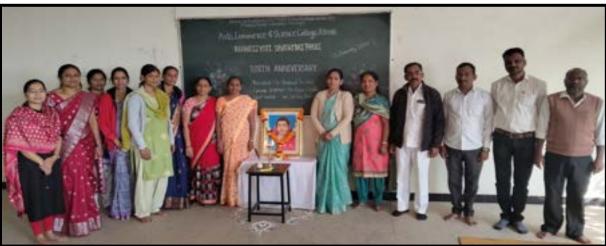

Loknete Dr.BalasahebVikhePatil (Padmabhushan awardee) **Pravara Rural Education Society's** Arts, Commerce and Science College, Alkuti. Lokshahir Annabhau Sathe and Sindhutai Vikhe Patil Birthday Anniversary 01/08/2022

### **REPORT OF PROGRAMME**

Topic: Lokshahir Annabhau Sathe and Sindhutai Vikhe Patil Birthday Anniversary

Date: 01<sup>st</sup> August 2022

Time: 10: 30 am.

Venue: ACS College Alkuti

**Organized by:** 

Cultural Department of the Loknete Dr. Balasaheb Vikhe Patil Pravara

#### **Introduction of Programme:**

Ceremony Committee of the Loknete Dr. Balasaheb Vikhe Patil Pravara Rural Education Society's Arts, Commerce and Science College, Alkuti celebrated Lokshahir Annabhau Sathe And Sindhutai Vikhe Patil Birthday Anniversary on 1st August 2022at 10:30 am.

Smt Jadhav.S.R., Department of Geography, and was the President for the programme.

Dr Smt.Kawade.K.B. Head of Department Marathi A. C. S. College, Alkuti was the chief Guest for the programme.

**Details of the Programme:** Lokshahir Annabhau Sathe and Sindhutai Vikhe Patil Birthday Anniversary was celebrated on 1st August 2022 at 10.30 am on the this programmer in Participate in 44 Benefit the Girls Student of the woman right & duty