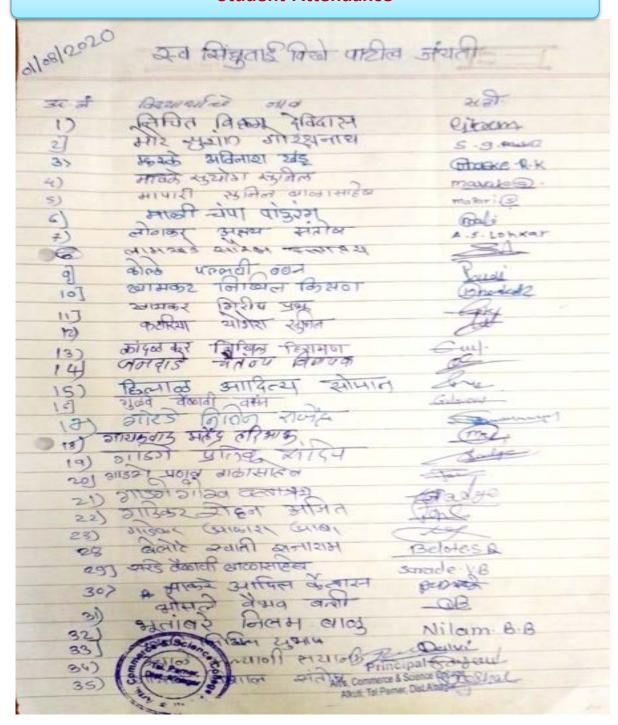

#### **Student Attendance**

Loknete Dr. BalasahebVikhePatil (PadmaBhushan Awardee) Prayara Rural Education Society's

Arts, Commerce & Science College, Alkuti Tal: Parner, Dist: Ahmednagar, Pin: 414305 Affiliated to Savitribai Phule Pune University, Pune

(I.D. No. PU/AN/.ACS&CS/78/2004) **全** (02488) 250357 Fax ♯ 02488-250457

Email ID: Principal acsalkuti@pravara.in Web: www. https://pravara.in/arts-science-and-commerce-college-alkuti

स्व.सिंहुताई विश्वे पाटील जवंती,साहित्यरज आण्णाभाऊ साठे जवंती लोजमान्य टिळक पुण्यतिथी