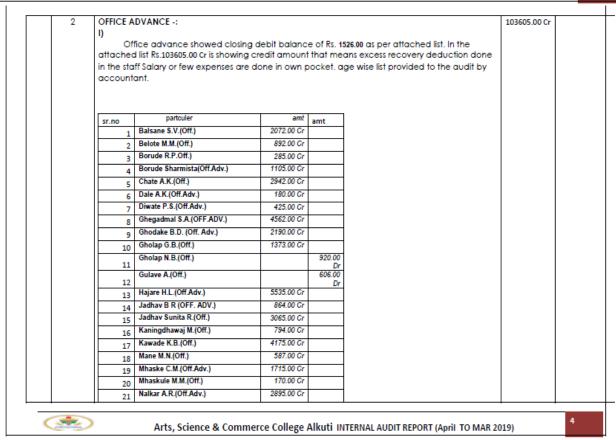

s mentioned in account section . | 3900.00         |        |
| 1      | EXAMINATION PAYABLE<br>examination payable showed closing credit balance of Rs. 2039200.00 wise list provided to<br>the audit. Payable list is mentioned in account section.     | 1<br>2039200.48 |        |
|        |                                                                                                                                                                                  |                 |        |
|        |                                                                                                                                                                                  |                 |        |

Arts, Science & Commerce College Alkuti INTERNAL AUDIT REPORT (April TO MAR 2019)

3



| 22 | Panmand D.B.(OFF. ADV.)  | 1102.00 Cr  |      |  |  |
|----|--------------------------|-------------|------|--|--|
| 23 | Panmand P.S.(OFF.ADV.)   | 440.00 Cr   |      |  |  |
| 24 | Parekhe S.S.(Off.)       | 1460.00 Cr  |      |  |  |
| 25 | Phapale Swati (Off.)     | 35620.00 Cr |      |  |  |
| 26 |                          | 1195.00 Cr  |      |  |  |
| 27 | Shelke S.N.(Off.)        | 357.00 Cr   |      |  |  |
| 28 |                          | 8347.00 Cr  |      |  |  |
| 29 | Sonawane V.S. (Off.Adv.) | 1738.00 Cr  |      |  |  |
| 30 |                          | 1600.00 Cr  |      |  |  |
| 31 |                          | 7295.00 Cr  |      |  |  |
| 32 |                          | 3800.00 Cr  |      |  |  |
| 33 |                          | 435.00 Cr   |      |  |  |
| 34