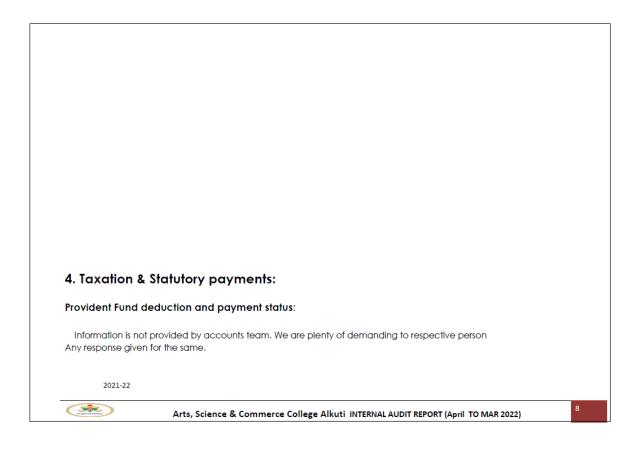

---------|--|
| 2021-22 |  |
|         |  |

| Particulars                | Fee As Per<br>Accounts<br>UG | Fee As per<br>Fee Dept | Diff |
|----------------------------|------------------------------|------------------------|------|
| FEES - ARREARS/DUES INCOME | 3157651.5                    | 3157651.5              |      |
| FEES - OTHER INCOME        | 1685800.5                    | 1685800.5              |      |
| FEES - DEVELOPMENT INCOME  | 24870                        | 24870                  |      |
| FEES - ADMISSION INCOME    | 4865                         | 4865                   |      |
| FEES - TUTION INCOME       | 102700                       | 102700                 |      |
| Grand Total                | 4975887                      | 4975887                | 0    |





| Sr. No. | Month  | Due<br>Dates | Date of payment | Delay<br>in<br>Days | Payable<br>Amount<br>As per Pay<br>sheet<br>Deduction | Payment<br>Amount as<br>per Challan | (Short)/Excess |
|---------|--------|--------------|-----------------|---------------------|-------------------------------------------------------|-------------------------------------|----------------|
| 1       | Apr-21 | 15.4.2021    | 15.4.2021       |                     | 35553                                                 | 35553                               | 0              |
| 2       | May-21 | 15.5.2021    | 14.05.21        |                     | 37333                                                 | 37333                               | 0              |
| 3       | Jun-21 | 15.6.2021    | 15.06.21