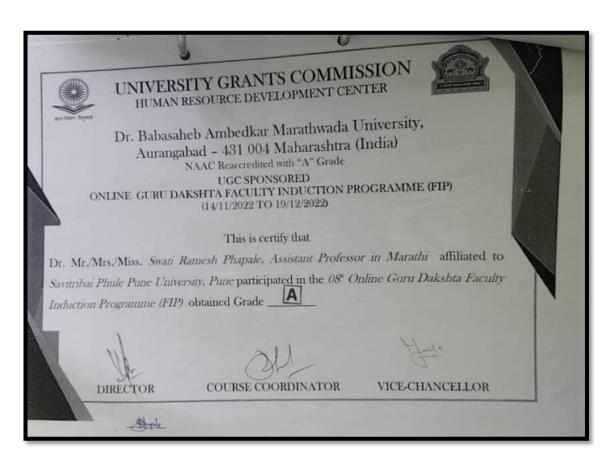

# Academic Year: 2022-23

| Sr.<br>No. | Name of teacher    | Name of conference/ workshop attended for which financial support provided                            | Amount of support received (in INR) |
|------------|--------------------|-------------------------------------------------------------------------------------------------------|-------------------------------------|
| 1          | DrK,B,Kavade       | The Contribution And Achievements of Man in<br>Various Spheres at National And International<br>Level | 500                                 |
| 2          | Thorat S.S         | National Seminar on "Digital Marketing and Economy"                                                   | 500                                 |
| 3          | Smt. Borude S. B.  | Implementation of National Education Policy 2020: Multidisciplinary Education                         | 500                                 |
| 4          | Mr. Shelke D. S.   | Implementation of National Education policy: 2020                                                     | 400                                 |
| 5          | Smt. Diwate P. S.  | National Seminar on "Digital Marketing and Economy"                                                   | 500                                 |
| 6          | Mr.Panmand D.B.    | Implementation of National Education policy: 2020                                                     | 1000                                |
| 7          | Dr. Parakhe S.S    | National Seminar: BhashaSahity ,Sanskurit .anuvad                                                     | 700                                 |
| 8          | Mr. Amol Nalkar    | International Multidisciplinary Research Journal                                                      | 1000                                |
| 9          | Mr.Sonavane V.V    | Implementation of National Education policy: 2020                                                     | 1000                                |
| 10         | Mr. Getam S. K.    | Innovative Practices in Commerce, Management, Science, Agriculture and Higher Education.              | 1000                                |
| 11         | Smt. Phapale S. R. | Online Guru Dakshata Faculty Induction<br>Program                                                     | 1250                                |
| 12         | Mr. Mane M. N.     | National Seminar on "Digital Marketing and Economy"                                                   | 1000                                |