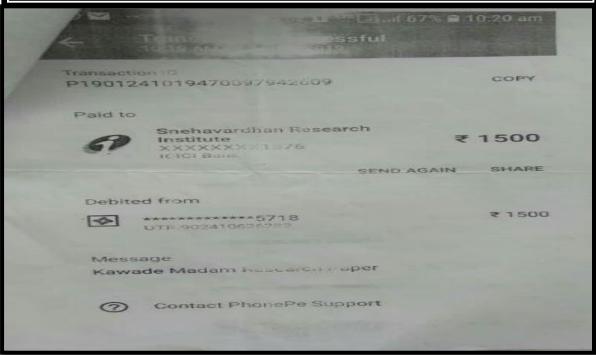

# Academic Year: 2022-23

| Sr.<br>No. | Name of teacher    | Name of conference/ workshop attended for which financial support provided                            | Amount of support received (in INR) |
|------------|--------------------|-------------------------------------------------------------------------------------------------------|-------------------------------------|
| 1          | DrK,B,Kavade       | The Contribution And Achievements of Man in<br>Various Spheres at National And International<br>Level | 500                                 |
| 2          | Thorat S.S         | National Seminar on "Digital Marketing and Economy"                                                   | 500                                 |
| 3          | Smt. Borude S. B.  | Implementation of National Education Policy 2020: Multidisciplinary Education                         | 500                                 |
| 4          | Mr. Shelke D. S.   | Implementation of National Education policy: 2020                                                     | 400                                 |
| 5          | Smt. Diwate P. S.  | National Seminar on "Digital Marketing and Economy"                                                   | 500                                 |
| 6          | Mr.Panmand D.B.    | Implementation of National Education policy: 2020                                                     | 1000                                |
| 7          | Dr. Parakhe S.S    | National Seminar: BhashaSahity ,Sanskurit .anuvad                                                     | 700                                 |
| 8          | Mr. Amol Nalkar    | International Multidisciplinary Research Journal                                                      | 1000                                |
| 9          | Mr.Sonavane V.V    | Implementation of National Education policy: 2020                                                     | 1000                                |
| 10         | Mr. Getam S. K.    | Innovative Practices in Commerce, Management, Science, Agriculture and Higher Education.              | 1000                                |
| 11         | Smt. Phapale S. R. | Online Guru Dakshata Faculty Induction<br>Program                                                     | 1250                                |
| 12         | Mr. Mane M. N.     | National Seminar on "Digital Marketing and Economy"                                                   | 1000                                |