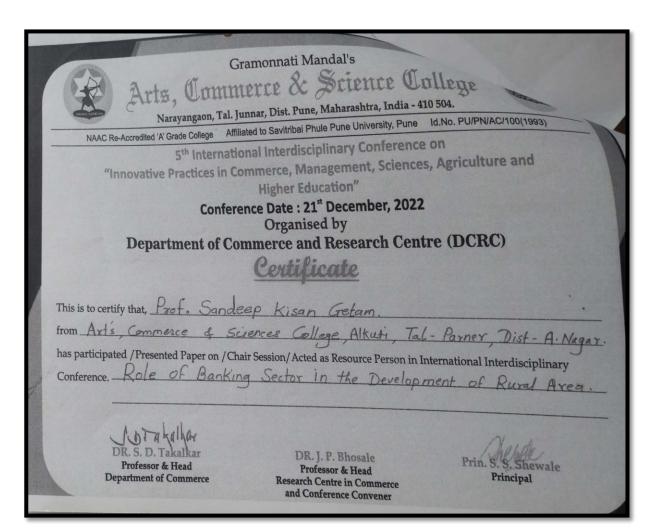

# Academic Year: 2022-23

| Sr.<br>No. | Name of teacher    | Name of conference/ workshop attended for which financial support provided                            | Amount of support received (in INR) |
|------------|--------------------|-------------------------------------------------------------------------------------------------------|-------------------------------------|
| 1          | DrK,B,Kavade       | The Contribution And Achievements of Man in<br>Various Spheres at National And International<br>Level | 500                                 |
| 2          | Thorat S.S         | National Seminar on "Digital Marketing and Economy"                                                   | 500                                 |
| 3          | Smt. Borude S. B.  | Implementation of National Education Policy 2020: Multidisciplinary Education                         | 500                                 |
| 4          | Mr. Shelke D. S.   | Implementation of National Education policy: 2020                                                     | 400                                 |
| 5          | Smt. Diwate P. S.  | National Seminar on "Digital Marketing and Economy"                                                   | 500                                 |
| 6          | Mr.Panmand D.B.    | Implementation of National Education policy: 2020                                                     | 1000                                |
| 7          | Dr. Parakhe S.S    | National Seminar: BhashaSahity ,Sanskurit .anuvad                                                     | 700                                 |
| 8          | Mr. Amol Nalkar    | International Multidisciplinary Research Journal                                                      | 1000                                |
| 9          | Mr.Sonavane V.V    | Implementation of National Education policy: 2020                                                     | 1000                                |
| 10         | Mr. Getam S. K.    | Innovative Practices in Commerce, Management, Science, Agriculture and Higher Education.              | 1000                                |
| 11         | Smt. Phapale S. R. | Online Guru Dakshata Faculty Induction<br>Program                                                     | 1250                                |
| 12         | Mr. Mane M. N.     | National Seminar on "Digital Marketing and Economy"                                                   | 1000                                |