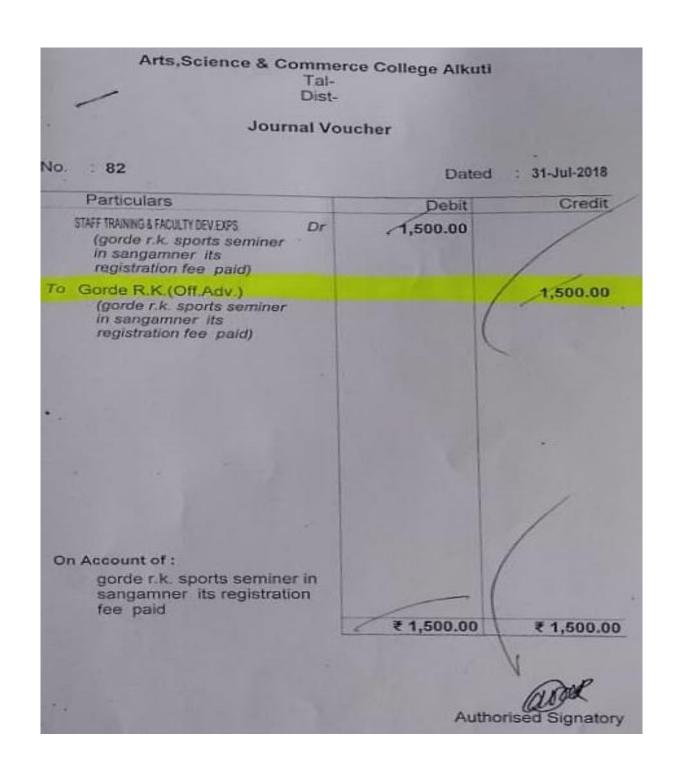

# Academic Year: 2022-23

| Sr.<br>No. | Name of teacher    | Name of conference/ workshop attended for which financial support provided                            | Amount of support received (in INR) |
|------------|--------------------|-------------------------------------------------------------------------------------------------------|-------------------------------------|
| 1          | DrK,B,Kavade       | The Contribution And Achievements of Man in<br>Various Spheres at National And International<br>Level | 500                                 |
| 2          | Thorat S.S         | National Seminar on "Digital Marketing and Economy"                                                   | 500                                 |
| 3          | Smt. Borude S. B.  | Implementation of National Education Policy 2020: Multidisciplinary Education                         | 500                                 |
| 4          | Mr. Shelke D. S.   | Implementation of National Education policy: 2020                                                     | 400                                 |
| 5          | Smt. Diwate P. S.  | National Seminar on "Digital Marketing and Economy"                                                   | 500                                 |
| 6          | Mr.Panmand D.B.    | Implementation of National Education policy: 2020                                                     | 1000                                |
| 7          | Dr. Parakhe S.S    | National Seminar: BhashaSahity ,Sanskurit .anuvad                                                     | 700                                 |
| 8          | Mr. Amol Nalkar    | International Multidisciplinary Research Journal                                                      | 1000                                |
| 9          | Mr.Sonavane V.V    | Implementation of National Education policy: 2020                                                     | 1000                                |
| 10         | Mr. Getam S. K.    | Innovative Practices in Commerce, Management, Science, Agriculture and Higher Education.              | 1000                                |
| 11         | Smt. Phapale S. R. | Online Guru Dakshata Faculty Induction<br>Program                                                     | 1250                                |
| 12         | Mr. Mane M. N.     | National Seminar on "Digital Marketing and Economy"                                                   | 1000                                |