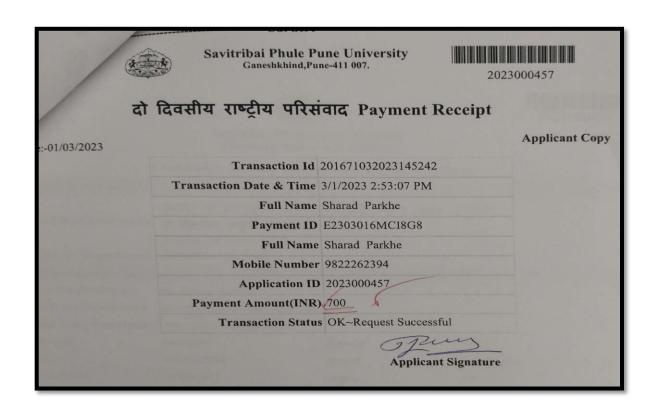

# Academic Year: 2022-23

| Sr.<br>No. | Name of teacher    | Name of conference/ workshop attended for which financial support provided                            | Amount of support received (in INR) |
|------------|--------------------|-------------------------------------------------------------------------------------------------------|-------------------------------------|
| 1          | DrK,B,Kavade       | The Contribution And Achievements of Man in<br>Various Spheres at National And International<br>Level | 500                                 |
| 2          | Thorat S.S         | National Seminar on "Digital Marketing and Economy"                                                   | 500                                 |
| 3          | Smt. Borude S. B.  | Implementation of National Education Policy 2020: Multidisciplinary Education                         | 500                                 |
| 4          | Mr. Shelke D. S.   | Implementation of National Education policy: 2020                                                     | 400                                 |
| 5          | Smt. Diwate P. S.  | National Seminar on "Digital Marketing and Economy"                                                   | 500                                 |
| 6          | Mr.Panmand D.B.    | Implementation of National Education policy: 2020                                                     | 1000                                |
| 7          | Dr. Parakhe S.S    | National Seminar: BhashaSahity ,Sanskurit .anuvad                                                     | 700                                 |
| 8          | Mr. Amol Nalkar    | International Multidisciplinary Research Journal                                                      | 1000                                |
| 9          | Mr.Sonavane V.V    | Implementation of National Education policy: 2020                                                     | 1000                                |
| 10         | Mr. Getam S. K.    | Innovative Practices in Commerce, Management, Science, Agriculture and Higher Education.              | 1000                                |
| 11         | Smt. Phapale S. R. | Online Guru Dakshata Faculty Induction<br>Program                                                     | 1250                                |
| 12         | Mr. Mane M. N.     | National Seminar on "Digital Marketing and Economy"                                                   | 1000                                |