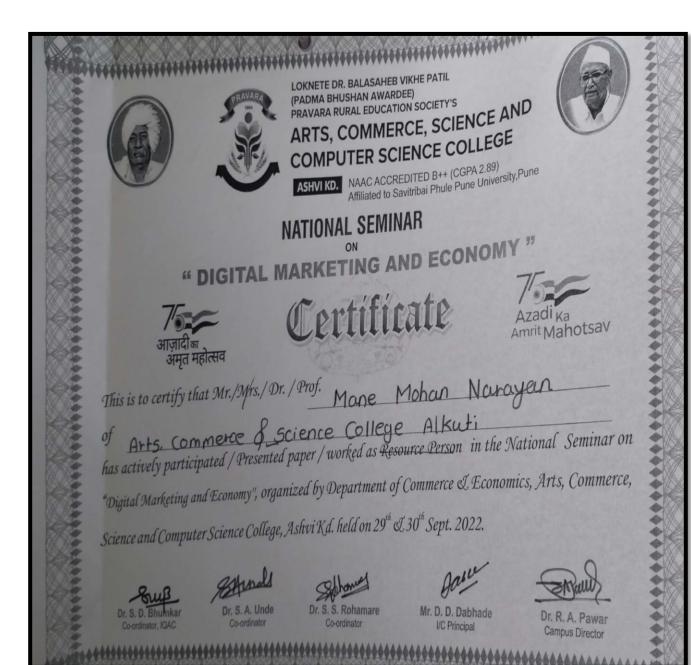

# Academic Year: 2022-23

| Sr.<br>No. | Name of teacher    | Name of conference/ workshop attended for which financial support provided                            | Amount of support received (in INR) |
|------------|--------------------|-------------------------------------------------------------------------------------------------------|-------------------------------------|
| 1          | DrK,B,Kavade       | The Contribution And Achievements of Man in<br>Various Spheres at National And International<br>Level | 500                                 |
| 2          | Thorat S.S         | National Seminar on "Digital Marketing and Economy"                                                   | 500                                 |
| 3          | Smt. Borude S. B.  | Implementation of National Education Policy 2020: Multidisciplinary Education                         | 500                                 |
| 4          | Mr. Shelke D. S.   | Implementation of National Education policy: 2020                                                     | 400                                 |
| 5          | Smt. Diwate P. S.  | National Seminar on "Digital Marketing and Economy"                                                   | 500                                 |
| 6          | Mr.Panmand D.B.    | Implementation of National Education policy: 2020                                                     | 1000                                |
| 7          | Dr. Parakhe S.S    | National Seminar: BhashaSahity ,Sanskurit .anuvad                                                     | 700                                 |
| 8          | Mr. Amol Nalkar    | International Multidisciplinary Research Journal                                                      | 1000                                |
| 9          | Mr.Sonavane V.V    | Implementation of National Education policy: 2020                                                     | 1000                                |
| 10         | Mr. Getam S. K.    | Innovative Practices in Commerce, Management, Science, Agriculture and Higher Education.              | 1000                                |
| 11         | Smt. Phapale S. R. | Online Guru Dakshata Faculty Induction<br>Program                                                     | 1250                                |
| 12         | Mr. Mane M. N.     | National Seminar on "Digital Marketing and Economy"                                                   | 1000                                |