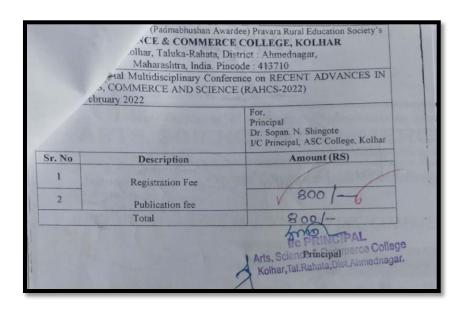

# Academic Year: 2022-23

| Sr.<br>No. | Name of teacher    | Name of conference/ workshop attended for which financial support provided                            | Amount of support received (in INR) |
|------------|--------------------|-------------------------------------------------------------------------------------------------------|-------------------------------------|
| 1          | DrK,B,Kavade       | The Contribution And Achievements of Man in<br>Various Spheres at National And International<br>Level | 500                                 |
| 2          | Thorat S.S         | National Seminar on "Digital Marketing and Economy"                                                   | 500                                 |
| 3          | Smt. Borude S. B.  | Implementation of National Education Policy 2020: Multidisciplinary Education                         | 500                                 |
| 4          | Mr. Shelke D. S.   | Implementation of National Education policy: 2020                                                     | 400                                 |
| 5          | Smt. Diwate P. S.  | National Seminar on "Digital Marketing and Economy"                                                   | 500                                 |
| 6          | Mr.Panmand D.B.    | Implementation of National Education policy: 2020                                                     | 1000                                |
| 7          | Dr. Parakhe S.S    | National Seminar: BhashaSahity ,Sanskurit .anuvad                                                     | 700                                 |
| 8          | Mr. Amol Nalkar    | International Multidisciplinary Research Journal                                                      | 1000                                |
| 9          | Mr.Sonavane V.V    | Implementation of National Education policy: 2020                                                     | 1000                                |
| 10         | Mr. Getam S. K.    | Innovative Practices in Commerce, Management, Science, Agriculture and Higher Education.              | 1000                                |
| 11         | Smt. Phapale S. R. | Online Guru Dakshata Faculty Induction<br>Program                                                     | 1250                                |
| 12         | Mr. Mane M. N.     | National Seminar on "Digital Marketing and Economy"                                                   | 1000                                |