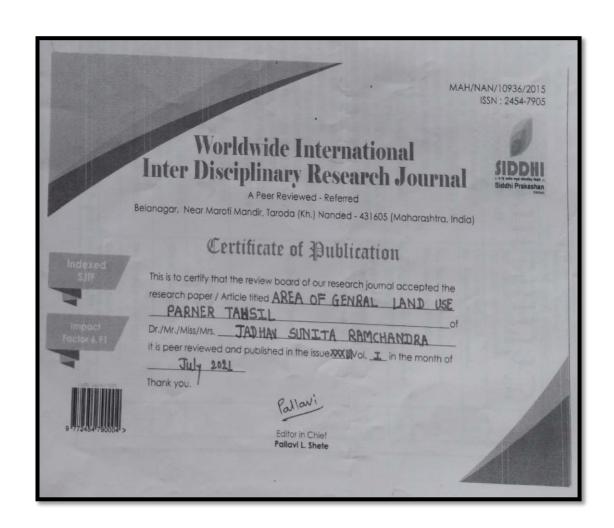

# Academic Year: 2022-23

| Sr.<br>No. | Name of teacher    | Name of conference/ workshop attended for which financial support provided                            | Amount of support received (in INR) |
|------------|--------------------|-------------------------------------------------------------------------------------------------------|-------------------------------------|
| 1          | DrK,B,Kavade       | The Contribution And Achievements of Man in<br>Various Spheres at National And International<br>Level | 500                                 |
| 2          | Thorat S.S         | National Seminar on "Digital Marketing and Economy"                                                   | 500                                 |
| 3          | Smt. Borude S. B.  | Implementation of National Education Policy 2020: Multidisciplinary Education                         | 500                                 |
| 4          | Mr. Shelke D. S.   | Implementation of National Education policy: 2020                                                     | 400                                 |
| 5          | Smt. Diwate P. S.  | National Seminar on "Digital Marketing and Economy"                                                   | 500                                 |
| 6          | Mr.Panmand D.B.    | Implementation of National Education policy: 2020                                                     | 1000                                |
| 7          | Dr. Parakhe S.S    | National Seminar: BhashaSahity ,Sanskurit .anuvad                                                     | 700                                 |
| 8          | Mr. Amol Nalkar    | International Multidisciplinary Research Journal                                                      | 1000                                |
| 9          | Mr.Sonavane V.V    | Implementation of National Education policy: 2020                                                     | 1000                                |
| 10         | Mr. Getam S. K.    | Innovative Practices in Commerce, Management, Science, Agriculture and Higher Education.              | 1000                                |
| 11         | Smt. Phapale S. R. | Online Guru Dakshata Faculty Induction<br>Program                                                     | 1250                                |
| 12         | Mr. Mane M. N.     | National Seminar on "Digital Marketing and Economy"                                                   | 1000                                |