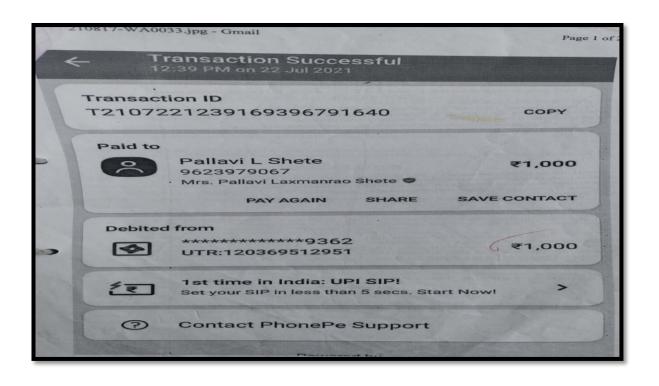

# Academic Year: 2022-23

| Sr.<br>No. | Name of teacher    | Name of conference/ workshop attended for which financial support provided                            | Amount of support received (in INR) |
|------------|--------------------|-------------------------------------------------------------------------------------------------------|-------------------------------------|
| 1          | DrK,B,Kavade       | The Contribution And Achievements of Man in<br>Various Spheres at National And International<br>Level | 500                                 |
| 2          | Thorat S.S         | National Seminar on "Digital Marketing and Economy"                                                   | 500                                 |
| 3          | Smt. Borude S. B.  | Implementation of National Education Policy 2020: Multidisciplinary Education                         | 500                                 |
| 4          | Mr. Shelke D. S.   | Implementation of National Education policy: 2020                                                     | 400                                 |
| 5          | Smt. Diwate P. S.  | National Seminar on "Digital Marketing and Economy"                                                   | 500                                 |
| 6          | Mr.Panmand D.B.    | Implementation of National Education policy: 2020                                                     | 1000                                |
| 7          | Dr. Parakhe S.S    | National Seminar: BhashaSahity ,Sanskurit .anuvad                                                     | 700                                 |
| 8          | Mr. Amol Nalkar    | International Multidisciplinary Research Journal                                                      | 1000                                |
| 9          | Mr.Sonavane V.V    | Implementation of National Education policy: 2020                                                     | 1000                                |
| 10         | Mr. Getam S. K.    | Innovative Practices in Commerce, Management, Science, Agriculture and Higher Education.              | 1000                                |
| 11         | Smt. Phapale S. R. | Online Guru Dakshata Faculty Induction<br>Program                                                     | 1250                                |
| 12         | Mr. Mane M. N.     | National Seminar on "Digital Marketing and Economy"                                                   | 1000                                |