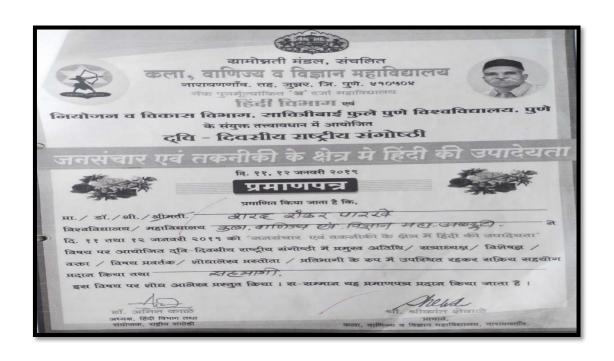

# Academic Year: 2022-23

| Sr.<br>No. | Name of teacher    | Name of conference/ workshop attended for which financial support provided                            | Amount of support received (in INR) |
|------------|--------------------|-------------------------------------------------------------------------------------------------------|-------------------------------------|
| 1          | DrK,B,Kavade       | The Contribution And Achievements of Man in<br>Various Spheres at National And International<br>Level | 500                                 |
| 2          | Thorat S.S         | National Seminar on "Digital Marketing and Economy"                                                   | 500                                 |
| 3          | Smt. Borude S. B.  | Implementation of National Education Policy 2020: Multidisciplinary Education                         | 500                                 |
| 4          | Mr. Shelke D. S.   | Implementation of National Education policy: 2020                                                     | 400                                 |
| 5          | Smt. Diwate P. S.  | National Seminar on "Digital Marketing and Economy"                                                   | 500                                 |
| 6          | Mr.Panmand D.B.    | Implementation of National Education policy: 2020                                                     | 1000                                |
| 7          | Dr. Parakhe S.S    | National Seminar: BhashaSahity ,Sanskurit .anuvad                                                     | 700                                 |
| 8          | Mr. Amol Nalkar    | International Multidisciplinary Research Journal                                                      | 1000                                |
| 9          | Mr.Sonavane V.V    | Implementation of National Education policy: 2020                                                     | 1000                                |
| 10         | Mr. Getam S. K.    | Innovative Practices in Commerce, Management, Science, Agriculture and Higher Education.              | 1000                                |
| 11         | Smt. Phapale S. R. | Online Guru Dakshata Faculty Induction<br>Program                                                     | 1250                                |
| 12         | Mr. Mane M. N.     | National Seminar on "Digital Marketing and Economy"                                                   | 1000                                |