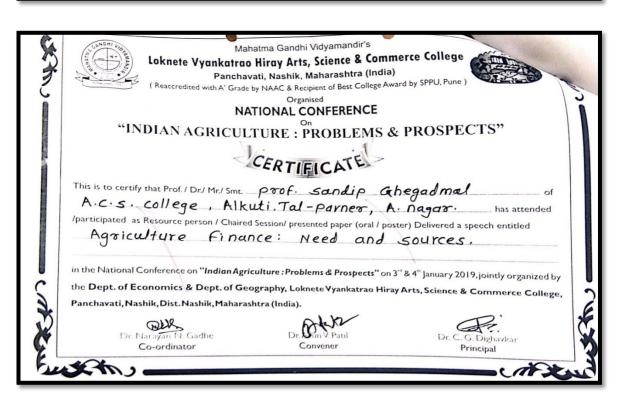

# Academic Year: 2022-23

| Sr.<br>No. | Name of teacher    | Name of conference/ workshop attended for which financial support provided                            | Amount of support received (in INR) |
|------------|--------------------|-------------------------------------------------------------------------------------------------------|-------------------------------------|
| 1          | DrK,B,Kavade       | The Contribution And Achievements of Man in<br>Various Spheres at National And International<br>Level | 500                                 |
| 2          | Thorat S.S         | National Seminar on "Digital Marketing and Economy"                                                   | 500                                 |
| 3          | Smt. Borude S. B.  | Implementation of National Education Policy 2020: Multidisciplinary Education                         | 500                                 |
| 4          | Mr. Shelke D. S.   | Implementation of National Education policy: 2020                                                     | 400                                 |
| 5          | Smt. Diwate P. S.  | National Seminar on "Digital Marketing and Economy"                                                   | 500                                 |
| 6          | Mr.Panmand D.B.    | Implementation of National Education policy: 2020                                                     | 1000                                |
| 7          | Dr. Parakhe S.S    | National Seminar: BhashaSahity ,Sanskurit .anuvad                                                     | 700                                 |
| 8          | Mr. Amol Nalkar    | International Multidisciplinary Research Journal                                                      | 1000                                |
| 9          | Mr.Sonavane V.V    | Implementation of National Education policy: 2020                                                     | 1000                                |
| 10         | Mr. Getam S. K.    | Innovative Practices in Commerce, Management, Science, Agriculture and Higher Education.              | 1000                                |
| 11         | Smt. Phapale S. R. | Online Guru Dakshata Faculty Induction<br>Program                                                     | 1250                                |
| 12         | Mr. Mane M. N.     | National Seminar on "Digital Marketing and Economy"                                                   | 1000                                |