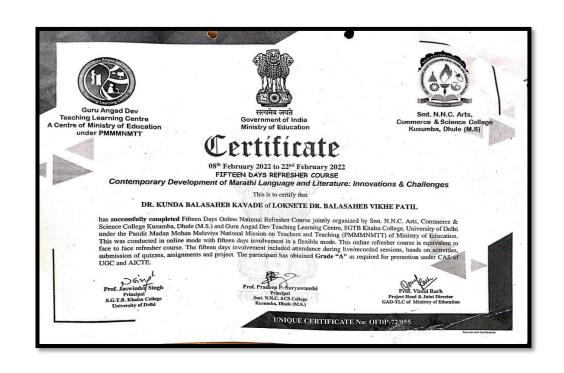

# Academic Year: 2022-23

| Sr.<br>No. | Name of teacher    | Name of conference/ workshop attended for which financial support provided                            | Amount of support received (in INR) |
|------------|--------------------|-------------------------------------------------------------------------------------------------------|-------------------------------------|
| 1          | DrK,B,Kavade       | The Contribution And Achievements of Man in<br>Various Spheres at National And International<br>Level | 500                                 |
| 2          | Thorat S.S         | National Seminar on "Digital Marketing and Economy"                                                   | 500                                 |
| 3          | Smt. Borude S. B.  | Implementation of National Education Policy 2020: Multidisciplinary Education                         | 500                                 |
| 4          | Mr. Shelke D. S.   | Implementation of National Education policy: 2020                                                     | 400                                 |
| 5          | Smt. Diwate P. S.  | National Seminar on "Digital Marketing and Economy"                                                   | 500                                 |
| 6          | Mr.Panmand D.B.    | Implementation of National Education policy: 2020                                                     | 1000                                |
| 7          | Dr. Parakhe S.S    | National Seminar: BhashaSahity ,Sanskurit .anuvad                                                     | 700                                 |
| 8          | Mr. Amol Nalkar    | International Multidisciplinary Research Journal                                                      | 1000                                |
| 9          | Mr.Sonavane V.V    | Implementation of National Education policy: 2020                                                     | 1000                                |
| 10         | Mr. Getam S. K.    | Innovative Practices in Commerce, Management, Science, Agriculture and Higher Education.              | 1000                                |
| 11         | Smt. Phapale S. R. | Online Guru Dakshata Faculty Induction<br>Program                                                     | 1250                                |
| 12         | Mr. Mane M. N.     | National Seminar on "Digital Marketing and Economy"                                                   | 1000                                |