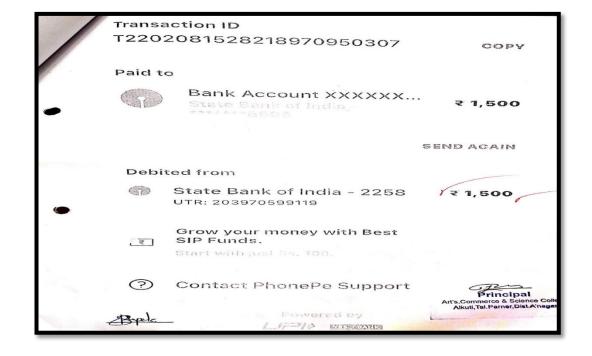

# Academic Year: 2022-23

| Sr.<br>No. | Name of teacher    | Name of conference/ workshop attended for which financial support provided                            | Amount of support received (in INR) |
|------------|--------------------|-------------------------------------------------------------------------------------------------------|-------------------------------------|
| 1          | DrK,B,Kavade       | The Contribution And Achievements of Man in<br>Various Spheres at National And International<br>Level | 500                                 |
| 2          | Thorat S.S         | National Seminar on "Digital Marketing and Economy"                                                   | 500                                 |
| 3          | Smt. Borude S. B.  | Implementation of National Education Policy 2020: Multidisciplinary Education                         | 500                                 |
| 4          | Mr. Shelke D. S.   | Implementation of National Education policy: 2020                                                     | 400                                 |
| 5          | Smt. Diwate P. S.  | National Seminar on "Digital Marketing and Economy"                                                   | 500                                 |
| 6          | Mr.Panmand D.B.    | Implementation of National Education policy: 2020                                                     | 1000                                |
| 7          | Dr. Parakhe S.S    | National Seminar: BhashaSahity ,Sanskurit .anuvad                                                     | 700                                 |
| 8          | Mr. Amol Nalkar    | International Multidisciplinary Research Journal                                                      | 1000                                |
| 9          | Mr.Sonavane V.V    | Implementation of National Education policy: 2020                                                     | 1000                                |
| 10         | Mr. Getam S. K.    | Innovative Practices in Commerce, Management, Science, Agriculture and Higher Education.              | 1000                                |
| 11         | Smt. Phapale S. R. | Online Guru Dakshata Faculty Induction<br>Program                                                     | 1250                                |
| 12         | Mr. Mane M. N.     | National Seminar on "Digital Marketing and Economy"                                                   | 1000                                |