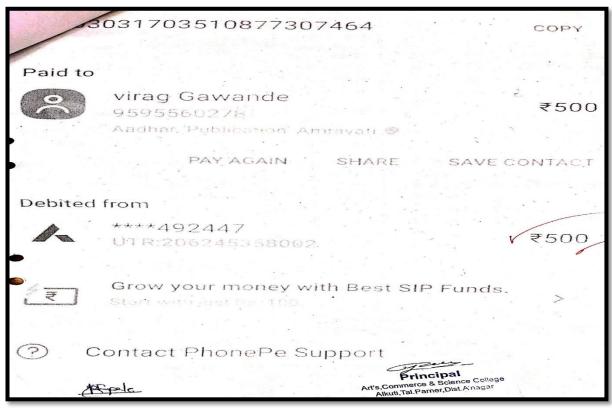

# Academic Year: 2022-23

| Sr.<br>No. | Name of teacher    | Name of conference/ workshop attended for which financial support provided                            | Amount of support received (in INR) |
|------------|--------------------|-------------------------------------------------------------------------------------------------------|-------------------------------------|
| 1          | DrK,B,Kavade       | The Contribution And Achievements of Man in<br>Various Spheres at National And International<br>Level | 500                                 |
| 2          | Thorat S.S         | National Seminar on "Digital Marketing and Economy"                                                   | 500                                 |
| 3          | Smt. Borude S. B.  | Implementation of National Education Policy 2020: Multidisciplinary Education                         | 500                                 |
| 4          | Mr. Shelke D. S.   | Implementation of National Education policy: 2020                                                     | 400                                 |
| 5          | Smt. Diwate P. S.  | National Seminar on "Digital Marketing and Economy"                                                   | 500                                 |
| 6          | Mr.Panmand D.B.    | Implementation of National Education policy: 2020                                                     | 1000                                |
| 7          | Dr. Parakhe S.S    | National Seminar: BhashaSahity ,Sanskurit .anuvad                                                     | 700                                 |
| 8          | Mr. Amol Nalkar    | International Multidisciplinary Research Journal                                                      | 1000                                |
| 9          | Mr.Sonavane V.V    | Implementation of National Education policy: 2020                                                     | 1000                                |
| 10         | Mr. Getam S. K.    | Innovative Practices in Commerce, Management, Science, Agriculture and Higher Education.              | 1000                                |
| 11         | Smt. Phapale S. R. | Online Guru Dakshata Faculty Induction<br>Program                                                     | 1250                                |
| 12         | Mr. Mane M. N.     | National Seminar on "Digital Marketing and Economy"                                                   | 1000                                |