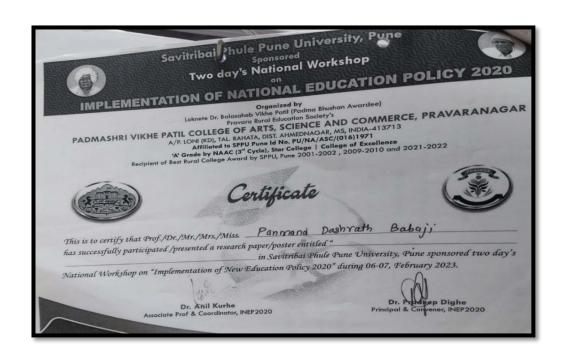

# Academic Year: 2022-23

| Sr.<br>No. | Name of teacher    | Name of conference/ workshop attended for which financial support provided                            | Amount of support received (in INR) |
|------------|--------------------|-------------------------------------------------------------------------------------------------------|-------------------------------------|
| 1          | DrK,B,Kavade       | The Contribution And Achievements of Man in<br>Various Spheres at National And International<br>Level | 500                                 |
| 2          | Thorat S.S         | National Seminar on "Digital Marketing and Economy"                                                   | 500                                 |
| 3          | Smt. Borude S. B.  | Implementation of National Education Policy 2020: Multidisciplinary Education                         | 500                                 |
| 4          | Mr. Shelke D. S.   | Implementation of National Education policy: 2020                                                     | 400                                 |
| 5          | Smt. Diwate P. S.  | National Seminar on "Digital Marketing and Economy"                                                   | 500                                 |
| 6          | Mr.Panmand D.B.    | Implementation of National Education policy: 2020                                                     | 1000                                |
| 7          | Dr. Parakhe S.S    | National Seminar: BhashaSahity ,Sanskurit .anuvad                                                     | 700                                 |
| 8          | Mr. Amol Nalkar    | International Multidisciplinary Research Journal                                                      | 1000                                |
| 9          | Mr.Sonavane V.V    | Implementation of National Education policy: 2020                                                     | 1000                                |
| 10         | Mr. Getam S. K.    | Innovative Practices in Commerce, Management, Science, Agriculture and Higher Education.              | 1000                                |
| 11         | Smt. Phapale S. R. | Online Guru Dakshata Faculty Induction<br>Program                                                     | 1250                                |
| 12         | Mr. Mane M. N.     | National Seminar on "Digital Marketing and Economy"                                                   | 1000                                |