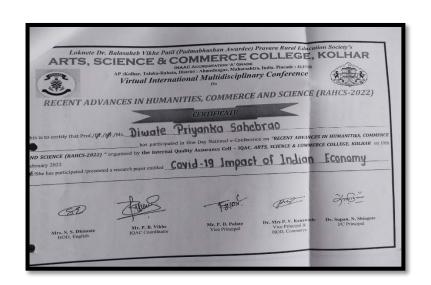

# Academic Year: 2022-23

| Sr.<br>No. | Name of teacher    | Name of conference/ workshop attended for which financial support provided                            | Amount of support received (in INR) |
|------------|--------------------|-------------------------------------------------------------------------------------------------------|-------------------------------------|
| 1          | DrK,B,Kavade       | The Contribution And Achievements of Man in<br>Various Spheres at National And International<br>Level | 500                                 |
| 2          | Thorat S.S         | National Seminar on "Digital Marketing and Economy"                                                   | 500                                 |
| 3          | Smt. Borude S. B.  | Implementation of National Education Policy 2020: Multidisciplinary Education                         | 500                                 |
| 4          | Mr. Shelke D. S.   | Implementation of National Education policy: 2020                                                     | 400                                 |
| 5          | Smt. Diwate P. S.  | National Seminar on "Digital Marketing and Economy"                                                   | 500                                 |
| 6          | Mr.Panmand D.B.    | Implementation of National Education policy: 2020                                                     | 1000                                |
| 7          | Dr. Parakhe S.S    | National Seminar: BhashaSahity ,Sanskurit .anuvad                                                     | 700                                 |
| 8          | Mr. Amol Nalkar    | International Multidisciplinary Research Journal                                                      | 1000                                |
| 9          | Mr.Sonavane V.V    | Implementation of National Education policy: 2020                                                     | 1000                                |
| 10         | Mr. Getam S. K.    | Innovative Practices in Commerce, Management, Science, Agriculture and Higher Education.              | 1000                                |
| 11         | Smt. Phapale S. R. | Online Guru Dakshata Faculty Induction<br>Program                                                     | 1250                                |
| 12         | Mr. Mane M. N.     | National Seminar on "Digital Marketing and Economy"                                                   | 1000                                |