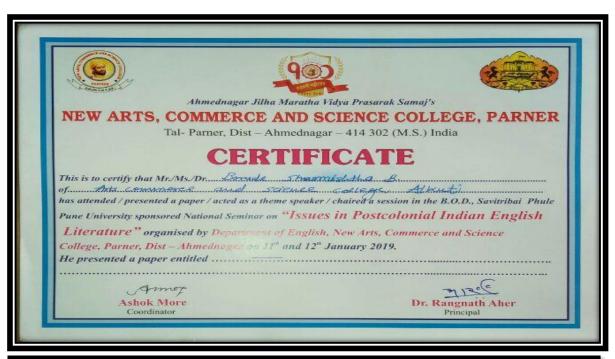

# Academic Year: 2022-23

| Sr.<br>No. | Name of teacher    | Name of conference/ workshop attended for which financial support provided                            | Amount of support received (in INR) |
|------------|--------------------|-------------------------------------------------------------------------------------------------------|-------------------------------------|
| 1          | DrK,B,Kavade       | The Contribution And Achievements of Man in<br>Various Spheres at National And International<br>Level | 500                                 |
| 2          | Thorat S.S         | National Seminar on "Digital Marketing and Economy"                                                   | 500                                 |
| 3          | Smt. Borude S. B.  | Implementation of National Education Policy 2020: Multidisciplinary Education                         | 500                                 |
| 4          | Mr. Shelke D. S.   | Implementation of National Education policy: 2020                                                     | 400                                 |
| 5          | Smt. Diwate P. S.  | National Seminar on "Digital Marketing and Economy"                                                   | 500                                 |
| 6          | Mr.Panmand D.B.    | Implementation of National Education policy: 2020                                                     | 1000                                |
| 7          | Dr. Parakhe S.S    | National Seminar: BhashaSahity ,Sanskurit .anuvad                                                     | 700                                 |
| 8          | Mr. Amol Nalkar    | International Multidisciplinary Research Journal                                                      | 1000                                |
| 9          | Mr.Sonavane V.V    | Implementation of National Education policy: 2020                                                     | 1000                                |
| 10         | Mr. Getam S. K.    | Innovative Practices in Commerce, Management, Science, Agriculture and Higher Education.              | 1000                                |
| 11         | Smt. Phapale S. R. | Online Guru Dakshata Faculty Induction<br>Program                                                     | 1250                                |
| 12         | Mr. Mane M. N.     | National Seminar on "Digital Marketing and Economy"                                                   | 1000                                |