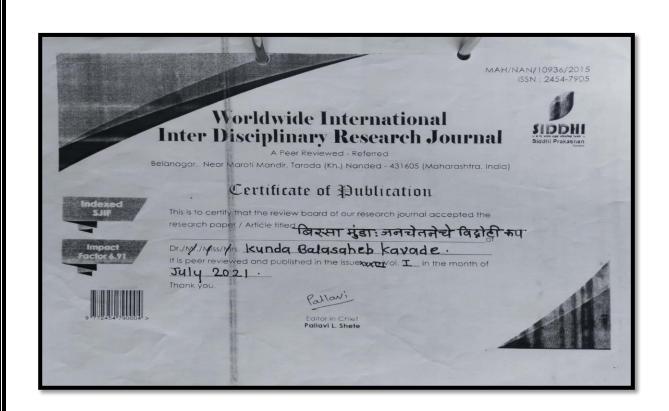

# Academic Year: 2022-23

| Sr.<br>No. | Name of teacher    | Name of conference/ workshop attended for which financial support provided                            | Amount of support received (in INR) |
|------------|--------------------|-------------------------------------------------------------------------------------------------------|-------------------------------------|
| 1          | DrK,B,Kavade       | The Contribution And Achievements of Man in<br>Various Spheres at National And International<br>Level | 500                                 |
| 2          | Thorat S.S         | National Seminar on "Digital Marketing and Economy"                                                   | 500                                 |
| 3          | Smt. Borude S. B.  | Implementation of National Education Policy 2020: Multidisciplinary Education                         | 500                                 |
| 4          | Mr. Shelke D. S.   | Implementation of National Education policy: 2020                                                     | 400                                 |
| 5          | Smt. Diwate P. S.  | National Seminar on "Digital Marketing and Economy"                                                   | 500                                 |
| 6          | Mr.Panmand D.B.    | Implementation of National Education policy: 2020                                                     | 1000                                |
| 7          | Dr. Parakhe S.S    | National Seminar: BhashaSahity ,Sanskurit .anuvad                                                     | 700                                 |
| 8          | Mr. Amol Nalkar    | International Multidisciplinary Research Journal                                                      | 1000                                |
| 9          | Mr.Sonavane V.V    | Implementation of National Education policy: 2020                                                     | 1000                                |
| 10         | Mr. Getam S. K.    | Innovative Practices in Commerce, Management, Science, Agriculture and Higher Education.              | 1000                                |
| 11         | Smt. Phapale S. R. | Online Guru Dakshata Faculty Induction<br>Program                                                     | 1250                                |
| 12         | Mr. Mane M. N.     | National Seminar on "Digital Marketing and Economy"                                                   | 1000                                |