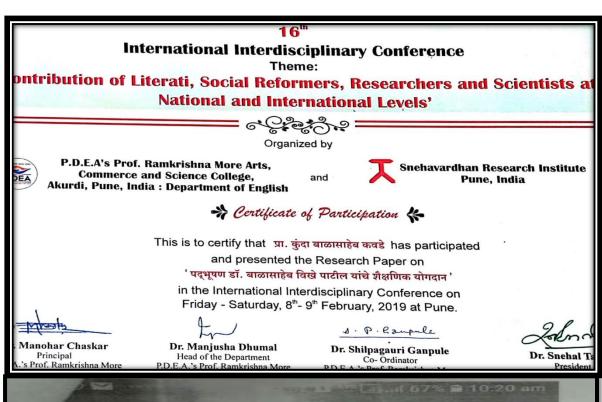

# Academic Year: 2022-23

| Sr.<br>No. | Name of teacher    | Name of conference/ workshop attended for which financial support provided                            | Amount of support received (in INR) |
|------------|--------------------|-------------------------------------------------------------------------------------------------------|-------------------------------------|
| 1          | DrK,B,Kavade       | The Contribution And Achievements of Man in<br>Various Spheres at National And International<br>Level | 500                                 |
| 2          | Thorat S.S         | National Seminar on "Digital Marketing and Economy"                                                   | 500                                 |
| 3          | Smt. Borude S. B.  | Implementation of National Education Policy 2020: Multidisciplinary Education                         | 500                                 |
| 4          | Mr. Shelke D. S.   | Implementation of National Education policy: 2020                                                     | 400                                 |
| 5          | Smt. Diwate P. S.  | National Seminar on "Digital Marketing and Economy"                                                   | 500                                 |
| 6          | Mr.Panmand D.B.    | Implementation of National Education policy: 2020                                                     | 1000                                |
| 7          | Dr. Parakhe S.S    | National Seminar: BhashaSahity ,Sanskurit .anuvad                                                     | 700                                 |
| 8          | Mr. Amol Nalkar    | International Multidisciplinary Research Journal                                                      | 1000                                |
| 9          | Mr.Sonavane V.V    | Implementation of National Education policy: 2020                                                     | 1000                                |
| 10         | Mr. Getam S. K.    | Innovative Practices in Commerce, Management, Science, Agriculture and Higher Education.              | 1000                                |
| 11         | Smt. Phapale S. R. | Online Guru Dakshata Faculty Induction<br>Program                                                     | 1250                                |
| 12         | Mr. Mane M. N.     | National Seminar on "Digital Marketing and Economy"                                                   | 1000                                |