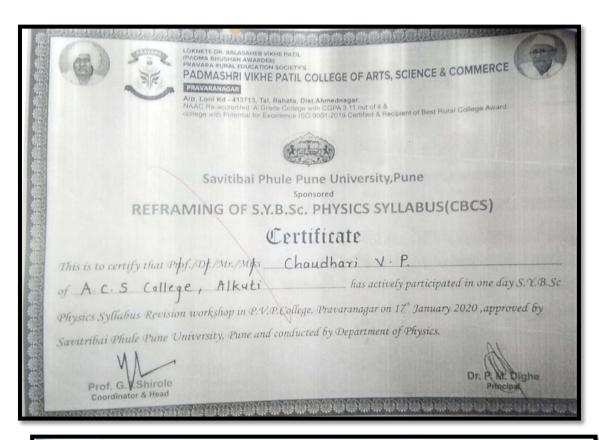

# Academic Year: 2022-23

| Sr.<br>No. | Name of teacher    | Name of conference/ workshop attended for which financial support provided                            | Amount of support received (in INR) |
|------------|--------------------|-------------------------------------------------------------------------------------------------------|-------------------------------------|
| 1          | DrK,B,Kavade       | The Contribution And Achievements of Man in<br>Various Spheres at National And International<br>Level | 500                                 |
| 2          | Thorat S.S         | National Seminar on "Digital Marketing and Economy"                                                   | 500                                 |
| 3          | Smt. Borude S. B.  | Implementation of National Education Policy 2020: Multidisciplinary Education                         | 500                                 |
| 4          | Mr. Shelke D. S.   | Implementation of National Education policy: 2020                                                     | 400                                 |
| 5          | Smt. Diwate P. S.  | National Seminar on "Digital Marketing and Economy"                                                   | 500                                 |
| 6          | Mr.Panmand D.B.    | Implementation of National Education policy: 2020                                                     | 1000                                |
| 7          | Dr. Parakhe S.S    | National Seminar: BhashaSahity ,Sanskurit .anuvad                                                     | 700                                 |
| 8          | Mr. Amol Nalkar    | International Multidisciplinary Research Journal                                                      | 1000                                |
| 9          | Mr.Sonavane V.V    | Implementation of National Education policy: 2020                                                     | 1000                                |
| 10         | Mr. Getam S. K.    | Innovative Practices in Commerce, Management, Science, Agriculture and Higher Education.              | 1000                                |
| 11         | Smt. Phapale S. R. | Online Guru Dakshata Faculty Induction<br>Program                                                     | 1250                                |
| 12         | Mr. Mane M. N.     | National Seminar on "Digital Marketing and Economy"                                                   | 1000                                |