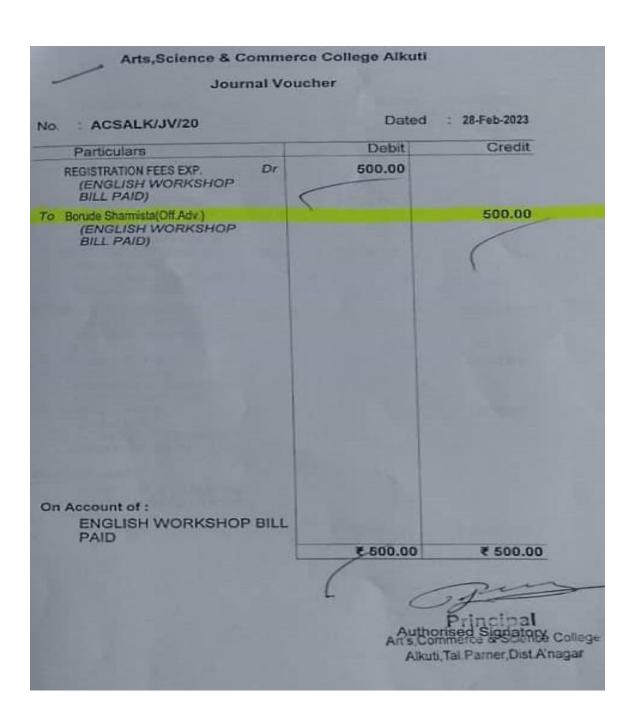

# Academic Year: 2022-23

| Sr.<br>No. | Name of teacher    | Name of conference/ workshop attended for which financial support provided                            | Amount of support received (in INR) |
|------------|--------------------|-------------------------------------------------------------------------------------------------------|-------------------------------------|
| 1          | DrK,B,Kavade       | The Contribution And Achievements of Man in<br>Various Spheres at National And International<br>Level | 500                                 |
| 2          | Thorat S.S         | National Seminar on "Digital Marketing and Economy"                                                   | 500                                 |
| 3          | Smt. Borude S. B.  | Implementation of National Education Policy 2020: Multidisciplinary Education                         | 500                                 |
| 4          | Mr. Shelke D. S.   | Implementation of National Education policy: 2020                                                     | 400                                 |
| 5          | Smt. Diwate P. S.  | National Seminar on "Digital Marketing and Economy"                                                   | 500                                 |
| 6          | Mr.Panmand D.B.    | Implementation of National Education policy: 2020                                                     | 1000                                |
| 7          | Dr. Parakhe S.S    | National Seminar: BhashaSahity ,Sanskurit .anuvad                                                     | 700                                 |
| 8          | Mr. Amol Nalkar    | International Multidisciplinary Research Journal                                                      | 1000                                |
| 9          | Mr.Sonavane V.V    | Implementation of National Education policy: 2020                                                     | 1000                                |
| 10         | Mr. Getam S. K.    | Innovative Practices in Commerce, Management, Science, Agriculture and Higher Education.              | 1000                                |
| 11         | Smt. Phapale S. R. | Online Guru Dakshata Faculty Induction<br>Program                                                     | 1250                                |
| 12         | Mr. Mane M. N.     | National Seminar on "Digital Marketing and Economy"                                                   | 1000                                |