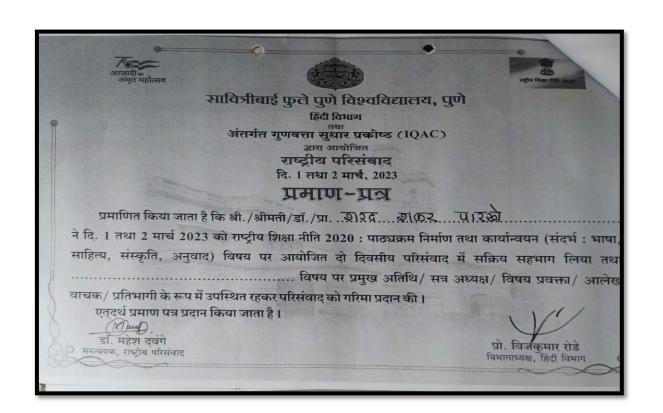

# Academic Year: 2022-23

| Sr.<br>No. | Name of teacher    | Name of conference/ workshop attended for which financial support provided                            | Amount of support received (in INR) |
|------------|--------------------|-------------------------------------------------------------------------------------------------------|-------------------------------------|
| 1          | DrK,B,Kavade       | The Contribution And Achievements of Man in<br>Various Spheres at National And International<br>Level | 500                                 |
| 2          | Thorat S.S         | National Seminar on "Digital Marketing and Economy"                                                   | 500                                 |
| 3          | Smt. Borude S. B.  | Implementation of National Education Policy 2020: Multidisciplinary Education                         | 500                                 |
| 4          | Mr. Shelke D. S.   | Implementation of National Education policy: 2020                                                     | 400                                 |
| 5          | Smt. Diwate P. S.  | National Seminar on "Digital Marketing and Economy"                                                   | 500                                 |
| 6          | Mr.Panmand D.B.    | Implementation of National Education policy: 2020                                                     | 1000                                |
| 7          | Dr. Parakhe S.S    | National Seminar: BhashaSahity ,Sanskurit .anuvad                                                     | 700                                 |
| 8          | Mr. Amol Nalkar    | International Multidisciplinary Research Journal                                                      | 1000                                |
| 9          | Mr.Sonavane V.V    | Implementation of National Education policy: 2020                                                     | 1000                                |
| 10         | Mr. Getam S. K.    | Innovative Practices in Commerce, Management, Science, Agriculture and Higher Education.              | 1000                                |
| 11         | Smt. Phapale S. R. | Online Guru Dakshata Faculty Induction<br>Program                                                     | 1250                                |
| 12         | Mr. Mane M. N.     | National Seminar on "Digital Marketing and Economy"                                                   | 1000                                |