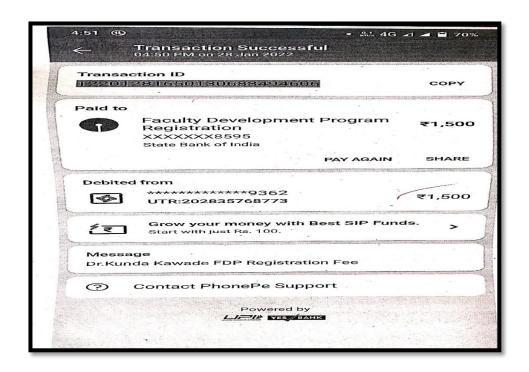

# Academic Year: 2022-23

| Sr.<br>No. | Name of teacher    | Name of conference/ workshop attended for which financial support provided                            | Amount of support received (in INR) |
|------------|--------------------|-------------------------------------------------------------------------------------------------------|-------------------------------------|
| 1          | DrK,B,Kavade       | The Contribution And Achievements of Man in<br>Various Spheres at National And International<br>Level | 500                                 |
| 2          | Thorat S.S         | National Seminar on "Digital Marketing and Economy"                                                   | 500                                 |
| 3          | Smt. Borude S. B.  | Implementation of National Education Policy 2020: Multidisciplinary Education                         | 500                                 |
| 4          | Mr. Shelke D. S.   | Implementation of National Education policy: 2020                                                     | 400                                 |
| 5          | Smt. Diwate P. S.  | National Seminar on "Digital Marketing and Economy"                                                   | 500                                 |
| 6          | Mr.Panmand D.B.    | Implementation of National Education policy: 2020                                                     | 1000                                |
| 7          | Dr. Parakhe S.S    | National Seminar: BhashaSahity ,Sanskurit .anuvad                                                     | 700                                 |
| 8          | Mr. Amol Nalkar    | International Multidisciplinary Research Journal                                                      | 1000                                |
| 9          | Mr.Sonavane V.V    | Implementation of National Education policy: 2020                                                     | 1000                                |
| 10         | Mr. Getam S. K.    | Innovative Practices in Commerce, Management, Science, Agriculture and Higher Education.              | 1000                                |
| 11         | Smt. Phapale S. R. | Online Guru Dakshata Faculty Induction<br>Program                                                     | 1250                                |
| 12         | Mr. Mane M. N.     | National Seminar on "Digital Marketing and Economy"                                                   | 1000                                |