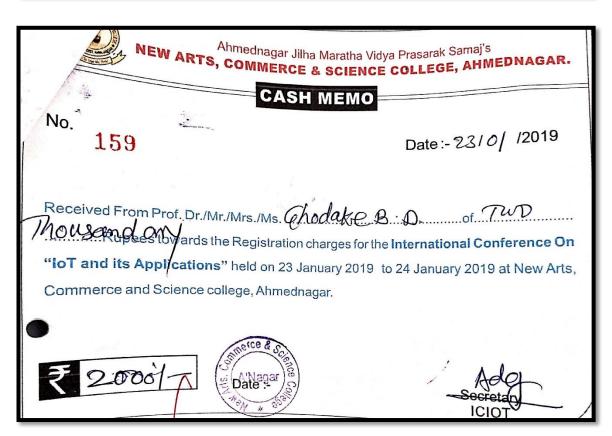

# Academic Year: 2022-23

| Sr.<br>No. | Name of teacher    | Name of conference/ workshop attended for which financial support provided                            | Amount of support received (in INR) |
|------------|--------------------|-------------------------------------------------------------------------------------------------------|-------------------------------------|
| 1          | DrK,B,Kavade       | The Contribution And Achievements of Man in<br>Various Spheres at National And International<br>Level | 500                                 |
| 2          | Thorat S.S         | National Seminar on "Digital Marketing and Economy"                                                   | 500                                 |
| 3          | Smt. Borude S. B.  | Implementation of National Education Policy 2020: Multidisciplinary Education                         | 500                                 |
| 4          | Mr. Shelke D. S.   | Implementation of National Education policy: 2020                                                     | 400                                 |
| 5          | Smt. Diwate P. S.  | National Seminar on "Digital Marketing and Economy"                                                   | 500                                 |
| 6          | Mr.Panmand D.B.    | Implementation of National Education policy: 2020                                                     | 1000                                |
| 7          | Dr. Parakhe S.S    | National Seminar: BhashaSahity ,Sanskurit .anuvad                                                     | 700                                 |
| 8          | Mr. Amol Nalkar    | International Multidisciplinary Research Journal                                                      | 1000                                |
| 9          | Mr.Sonavane V.V    | Implementation of National Education policy: 2020                                                     | 1000                                |
| 10         | Mr. Getam S. K.    | Innovative Practices in Commerce, Management, Science, Agriculture and Higher Education.              | 1000                                |
| 11         | Smt. Phapale S. R. | Online Guru Dakshata Faculty Induction<br>Program                                                     | 1250                                |
| 12         | Mr. Mane M. N.     | National Seminar on "Digital Marketing and Economy"                                                   | 1000                                |