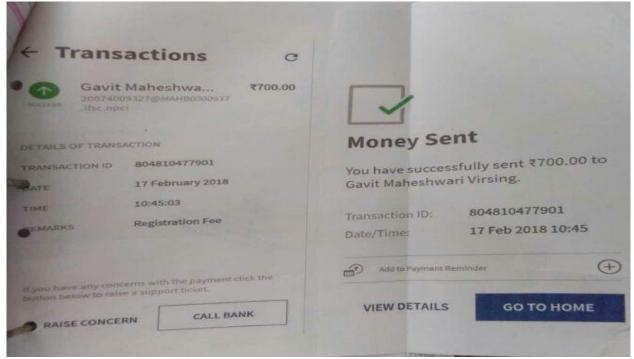

# Academic Year: 2022-23

| Sr.<br>No. | Name of teacher    | Name of conference/ workshop attended for which financial support provided                            | Amount of support received (in INR) |
|------------|--------------------|-------------------------------------------------------------------------------------------------------|-------------------------------------|
| 1          | DrK,B,Kavade       | The Contribution And Achievements of Man in<br>Various Spheres at National And International<br>Level | 500                                 |
| 2          | Thorat S.S         | National Seminar on "Digital Marketing and Economy"                                                   | 500                                 |
| 3          | Smt. Borude S. B.  | Implementation of National Education Policy 2020: Multidisciplinary Education                         | 500                                 |
| 4          | Mr. Shelke D. S.   | Implementation of National Education policy: 2020                                                     | 400                                 |
| 5          | Smt. Diwate P. S.  | National Seminar on "Digital Marketing and Economy"                                                   | 500                                 |
| 6          | Mr.Panmand D.B.    | Implementation of National Education policy: 2020                                                     | 1000                                |
| 7          | Dr. Parakhe S.S    | National Seminar: BhashaSahity ,Sanskurit .anuvad                                                     | 700                                 |
| 8          | Mr. Amol Nalkar    | International Multidisciplinary Research Journal                                                      | 1000                                |
| 9          | Mr.Sonavane V.V    | Implementation of National Education policy: 2020                                                     | 1000                                |
| 10         | Mr. Getam S. K.    | Innovative Practices in Commerce, Management, Science, Agriculture and Higher Education.              | 1000                                |
| 11         | Smt. Phapale S. R. | Online Guru Dakshata Faculty Induction<br>Program                                                     | 1250                                |
| 12         | Mr. Mane M. N.     | National Seminar on "Digital Marketing and Economy"                                                   | 1000                                |