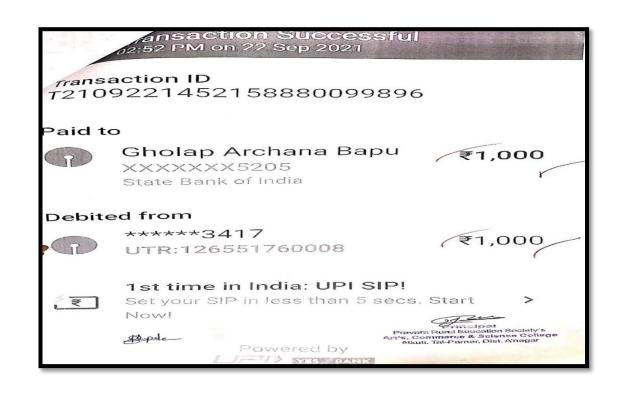

Hash: 0x92e590c9ee2c1e4ae823b5cai

Prof. S. P. Aggarwal Principal & Director TLC, Ramanujan College

att

Dr. J.C. Purswani Principal, SST College of Arts & Commerce, Ulhasnagar, Maharastra

Ministry of Education

Prof. S.S. Rawat Principal, Hindu College Moradabad, U.P.













Online National Conference on "Dr. Babasaheb Ambedkar's Thoughts and Work"

Organized by

Sahyadri Parisar Shikshan Prasarak Mandal's

Shri Manohar Hari Khapane College of Arts and Commerce, Pachal

At & Po - Raypatan, Tal-Rajapur, Dist-Ratnagiri

Received with thanks from

authorised signature

Prof. / Dr. /Mr./Mrs. Swati R. Phapale of Arts, Commerce and Science College, Alkuti. A sum of Rupees (in words) Six Hundred only by cash / cheque / DD / online, as registration fee.

Rs. 600/-

Date: 29/09/2021























| Arts,Science & Comme                                                                                                        | rce College Alkuti                                                |
|-----------------------------------------------------------------------------------------------------------------------------|-------------------------------------------------------------------|
| Journal Vo                                                                                                                  |                                                                   |
| No. : ACSALK/JV/SEP/15                                                                                                      | Dated : 30-Sep-2021