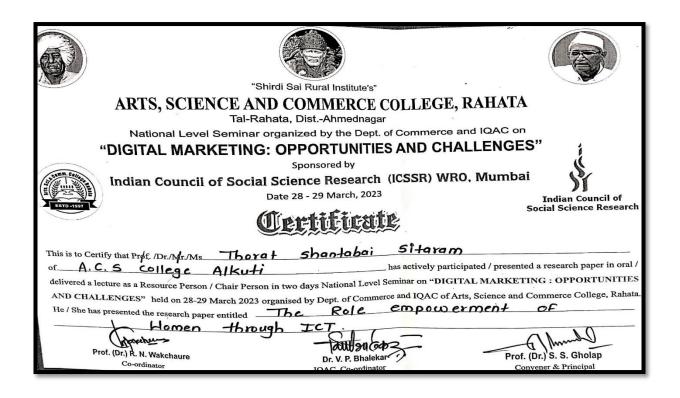

# Academic Year: 2022-23

| Sr.<br>No. | Name of teacher    | Name of conference/ workshop attended for which financial support provided                            | Amount of support received (in INR) |
|------------|--------------------|-------------------------------------------------------------------------------------------------------|-------------------------------------|
| 1          | DrK,B,Kavade       | The Contribution And Achievements of Man in<br>Various Spheres at National And International<br>Level | 500                                 |
| 2          | Thorat S.S         | National Seminar on "Digital Marketing and Economy"                                                   | 500                                 |
| 3          | Smt. Borude S. B.  | Implementation of National Education Policy 2020: Multidisciplinary Education                         | 500                                 |
| 4          | Mr. Shelke D. S.   | Implementation of National Education policy: 2020                                                     | 400                                 |
| 5          | Smt. Diwate P. S.  | National Seminar on "Digital Marketing and Economy"                                                   | 500                                 |
| 6          | Mr.Panmand D.B.    | Implementation of National Education policy: 2020                                                     | 1000                                |
| 7          | Dr. Parakhe S.S    | National Seminar: BhashaSahity ,Sanskurit .anuvad                                                     | 700                                 |
| 8          | Mr. Amol Nalkar    | International Multidisciplinary Research Journal                                                      | 1000                                |
| 9          | Mr.Sonavane V.V    | Implementation of National Education policy: 2020                                                     | 1000                                |
| 10         | Mr. Getam S. K.    | Innovative Practices in Commerce, Management, Science, Agriculture and Higher Education.              | 1000                                |
| 11         | Smt. Phapale S. R. | Online Guru Dakshata Faculty Induction<br>Program                                                     | 1250                                |
| 12         | Mr. Mane M. N.     | National Seminar on "Digital Marketing and Economy"                                                   | 1000                                |