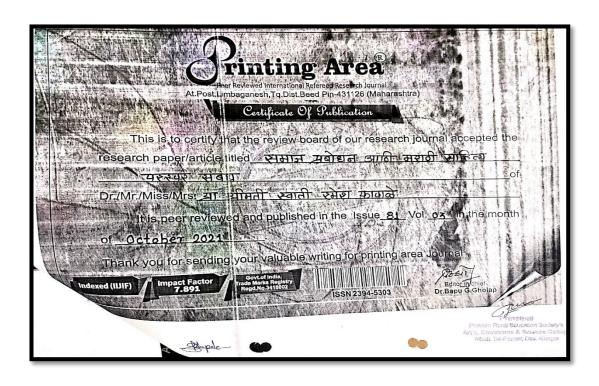

in Hash: 0x92e590c9ee2c1e4ae823b5cai

Prof. S. P. Aggarwal Principal & Director TLC, Ramanujan College

att

Dr. J.C. Purswani Principal, SST College of Arts & Commerce, Ulhasnagar, Maharastra

Ministry of Education

Prof. S.S. Rawat Principal, Hindu College Moradabad, U.P.













Online National Conference on "Dr. Babasaheb Ambedkar's Thoughts and Work"

Organized by

Sahyadri Parisar Shikshan Prasarak Mandal's

Shri Manohar Hari Khapane College of Arts and Commerce, Pachal

At & Po - Raypatan, Tal-Rajapur, Dist-Ratnagiri

Received with thanks from

authorised signature

Prof. / Dr. /Mr./Mrs. Swati R. Phapale of Arts, Commerce and Science College, Alkuti. A sum of Rupees (in words) Six Hundred only by cash / cheque / DD / online, as registration fee.

Rs. 600/-

Date: 29/09/2021























| Arts,Science & Comme                                                                                                        | rce College Alkuti                                                |
|-----------------------------------------------------------------------------------------------------------------------------|-------------------------------------------------------------------|
| Journal Vo                                                                                                                  |                                                                   |
| No. : ACSALK/JV/SEP/15                                                                                                      | Dated : 30-Sep-2021