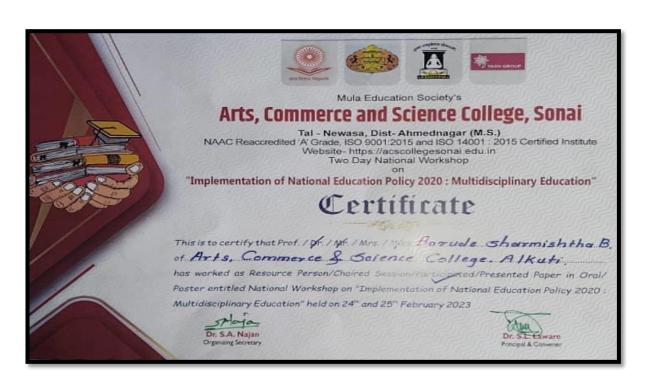

# Academic Year: 2022-23

| Sr.<br>No. | Name of teacher    | Name of conference/ workshop attended for which financial support provided                            | Amount of support received (in INR) |
|------------|--------------------|-------------------------------------------------------------------------------------------------------|-------------------------------------|
| 1          | DrK,B,Kavade       | The Contribution And Achievements of Man in<br>Various Spheres at National And International<br>Level | 500                                 |
| 2          | Thorat S.S         | National Seminar on "Digital Marketing and Economy"                                                   | 500                                 |
| 3          | Smt. Borude S. B.  | Implementation of National Education Policy 2020: Multidisciplinary Education                         | 500                                 |
| 4          | Mr. Shelke D. S.   | Implementation of National Education policy: 2020                                                     | 400                                 |
| 5          | Smt. Diwate P. S.  | National Seminar on "Digital Marketing and Economy"                                                   | 500                                 |
| 6          | Mr.Panmand D.B.    | Implementation of National Education policy: 2020                                                     | 1000                                |
| 7          | Dr. Parakhe S.S    | National Seminar: BhashaSahity ,Sanskurit .anuvad                                                     | 700                                 |
| 8          | Mr. Amol Nalkar    | International Multidisciplinary Research Journal                                                      | 1000                                |
| 9          | Mr.Sonavane V.V    | Implementation of National Education policy: 2020                                                     | 1000                                |
| 10         | Mr. Getam S. K.    | Innovative Practices in Commerce, Management, Science, Agriculture and Higher Education.              | 1000                                |
| 11         | Smt. Phapale S. R. | Online Guru Dakshata Faculty Induction<br>Program                                                     | 1250                                |
| 12         | Mr. Mane M. N.     | National Seminar on "Digital Marketing and Economy"                                                   | 1000                                |