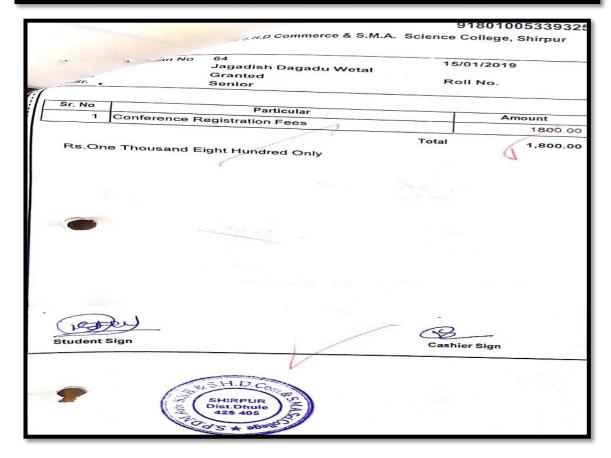

6.3.2 Percentage of teachers provided with financial support to attend conferences/workshopand towards membership fee of professional bodies during the last five years

# Academic Year: 2022-23

| Sr.<br>No. | Name of teacher    | Name of conference/ workshop attended for which financial support provided                            | Amount of support received (in INR) |
|------------|--------------------|-------------------------------------------------------------------------------------------------------|-------------------------------------|
| 1          | DrK,B,Kavade       | The Contribution And Achievements of Man in<br>Various Spheres at National And International<br>Level | 500                                 |
| 2          | Thorat S.S         | National Seminar on "Digital Marketing and Economy"                                                   | 500                                 |
| 3          | Smt. Borude S. B.  | Implementation of National Education Policy 2020: Multidisciplinary Education                         | 500                                 |
| 4          | Mr. Shelke D. S.   | Implementation of National Education policy: 2020                                                     | 400                                 |
| 5          | Smt. Diwate P. S.  | National Seminar on "Digital Marketing and Economy"                                                   | 500                                 |
| 6          | Mr.Panmand D.B.    | Implementation of National Education policy: 2020                                                     | 1000                                |
| 7          | Dr. Parakhe S.S    | National Seminar: BhashaSahity ,Sanskurit .anuvad                                                     | 700                                 |
| 8          | Mr. Amol Nalkar    | International Multidisciplinary Research Journal                                                      | 1000                                |
| 9          | Mr.Sonavane V.V    | Implementation of National Education policy: 2020                                                     | 1000                                |
| 10         | Mr. Getam S. K.    | Innovative Practices in Commerce, Management, Science, Agriculture and Higher Education.              | 1000                                |
| 11         | Smt. Phapale S. R. | Online Guru Dakshata Faculty Induction<br>Program                                                     | 1250                                |
| 12         | Mr. Mane M. N.     | National Seminar on "Digital Marketing and Economy"                                                   | 1000                                |