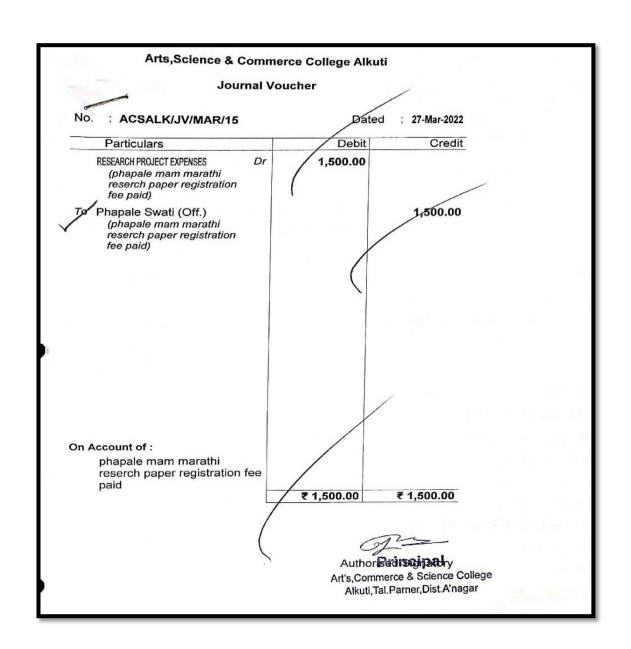

# Academic Year: 2022-23

| Sr.<br>No. | Name of teacher    | Name of conference/ workshop attended for which financial support provided                            | Amount of support received (in INR) |
|------------|--------------------|-------------------------------------------------------------------------------------------------------|-------------------------------------|
| 1          | DrK,B,Kavade       | The Contribution And Achievements of Man in<br>Various Spheres at National And International<br>Level | 500                                 |
| 2          | Thorat S.S         | National Seminar on "Digital Marketing and Economy"                                                   | 500                                 |
| 3          | Smt. Borude S. B.  | Implementation of National Education Policy 2020: Multidisciplinary Education                         | 500                                 |
| 4          | Mr. Shelke D. S.   | Implementation of National Education policy: 2020                                                     | 400                                 |
| 5          | Smt. Diwate P. S.  | National Seminar on "Digital Marketing and Economy"                                                   | 500                                 |
| 6          | Mr.Panmand D.B.    | Implementation of National Education policy: 2020                                                     | 1000                                |
| 7          | Dr. Parakhe S.S    | National Seminar: BhashaSahity ,Sanskurit .anuvad                                                     | 700                                 |
| 8          | Mr. Amol Nalkar    | International Multidisciplinary Research Journal                                                      | 1000                                |
| 9          | Mr.Sonavane V.V    | Implementation of National Education policy: 2020                                                     | 1000                                |
| 10         | Mr. Getam S. K.    | Innovative Practices in Commerce, Management, Science, Agriculture and Higher Education.              | 1000                                |
| 11         | Smt. Phapale S. R. | Online Guru Dakshata Faculty Induction<br>Program                                                     | 1250                                |
| 12         | Mr. Mane M. N.     | National Seminar on "Digital Marketing and Economy"                                                   | 1000                                |