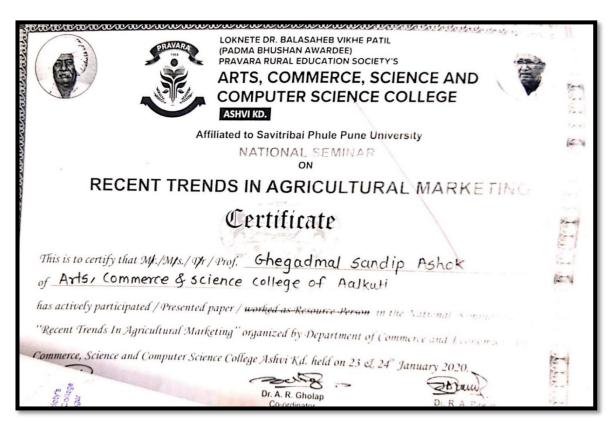

# Academic Year: 2022-23

| Sr.<br>No. | Name of teacher    | Name of conference/ workshop attended for which financial support provided                            | Amount of support received (in INR) |
|------------|--------------------|-------------------------------------------------------------------------------------------------------|-------------------------------------|
| 1          | DrK,B,Kavade       | The Contribution And Achievements of Man in<br>Various Spheres at National And International<br>Level | 500                                 |
| 2          | Thorat S.S         | National Seminar on "Digital Marketing and Economy"                                                   | 500                                 |
| 3          | Smt. Borude S. B.  | Implementation of National Education Policy 2020: Multidisciplinary Education                         | 500                                 |
| 4          | Mr. Shelke D. S.   | Implementation of National Education policy: 2020                                                     | 400                                 |
| 5          | Smt. Diwate P. S.  | National Seminar on "Digital Marketing and Economy"                                                   | 500                                 |
| 6          | Mr.Panmand D.B.    | Implementation of National Education policy: 2020                                                     | 1000                                |
| 7          | Dr. Parakhe S.S    | National Seminar: BhashaSahity ,Sanskurit .anuvad                                                     | 700                                 |
| 8          | Mr. Amol Nalkar    | International Multidisciplinary Research Journal                                                      | 1000                                |
| 9          | Mr.Sonavane V.V    | Implementation of National Education policy: 2020                                                     | 1000                                |
| 10         | Mr. Getam S. K.    | Innovative Practices in Commerce, Management, Science, Agriculture and Higher Education.              | 1000                                |
| 11         | Smt. Phapale S. R. | Online Guru Dakshata Faculty Induction<br>Program                                                     | 1250                                |
| 12         | Mr. Mane M. N.     | National Seminar on "Digital Marketing and Economy"                                                   | 1000                                |