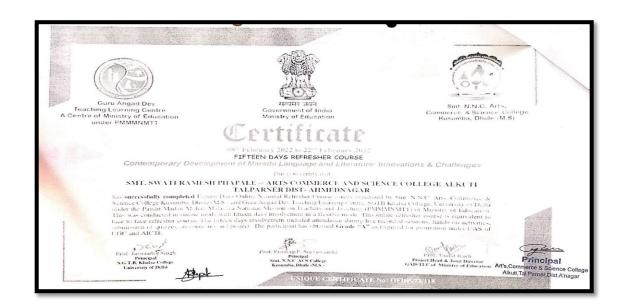

# Academic Year: 2022-23

| Sr.<br>No. | Name of teacher    | Name of conference/ workshop attended for which financial support provided                            | Amount of support received (in INR) |
|------------|--------------------|-------------------------------------------------------------------------------------------------------|-------------------------------------|
| 1          | DrK,B,Kavade       | The Contribution And Achievements of Man in<br>Various Spheres at National And International<br>Level | 500                                 |
| 2          | Thorat S.S         | National Seminar on "Digital Marketing and Economy"                                                   | 500                                 |
| 3          | Smt. Borude S. B.  | Implementation of National Education Policy 2020: Multidisciplinary Education                         | 500                                 |
| 4          | Mr. Shelke D. S.   | Implementation of National Education policy: 2020                                                     | 400                                 |
| 5          | Smt. Diwate P. S.  | National Seminar on "Digital Marketing and Economy"                                                   | 500                                 |
| 6          | Mr.Panmand D.B.    | Implementation of National Education policy: 2020                                                     | 1000                                |
| 7          | Dr. Parakhe S.S    | National Seminar: BhashaSahity ,Sanskurit .anuvad                                                     | 700                                 |
| 8          | Mr. Amol Nalkar    | International Multidisciplinary Research Journal                                                      | 1000                                |
| 9          | Mr.Sonavane V.V    | Implementation of National Education policy: 2020                                                     | 1000                                |
| 10         | Mr. Getam S. K.    | Innovative Practices in Commerce, Management, Science, Agriculture and Higher Education.              | 1000                                |
| 11         | Smt. Phapale S. R. | Online Guru Dakshata Faculty Induction<br>Program                                                     | 1250                                |
| 12         | Mr. Mane M. N.     | National Seminar on "Digital Marketing and Economy"                                                   | 1000                                |