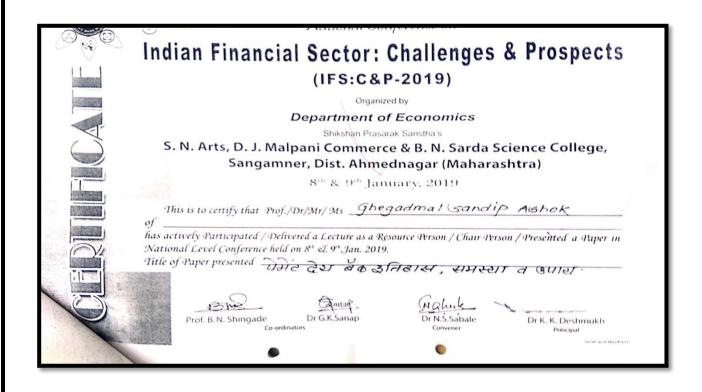

# Academic Year: 2022-23

| Sr.<br>No. | Name of teacher    | Name of conference/ workshop attended for which financial support provided                            | Amount of support received (in INR) |
|------------|--------------------|-------------------------------------------------------------------------------------------------------|-------------------------------------|
| 1          | DrK,B,Kavade       | The Contribution And Achievements of Man in<br>Various Spheres at National And International<br>Level | 500                                 |
| 2          | Thorat S.S         | National Seminar on "Digital Marketing and Economy"                                                   | 500                                 |
| 3          | Smt. Borude S. B.  | Implementation of National Education Policy 2020: Multidisciplinary Education                         | 500                                 |
| 4          | Mr. Shelke D. S.   | Implementation of National Education policy: 2020                                                     | 400                                 |
| 5          | Smt. Diwate P. S.  | National Seminar on "Digital Marketing and Economy"                                                   | 500                                 |
| 6          | Mr.Panmand D.B.    | Implementation of National Education policy: 2020                                                     | 1000                                |
| 7          | Dr. Parakhe S.S    | National Seminar: BhashaSahity ,Sanskurit .anuvad                                                     | 700                                 |
| 8          | Mr. Amol Nalkar    | International Multidisciplinary Research Journal                                                      | 1000                                |
| 9          | Mr.Sonavane V.V    | Implementation of National Education policy: 2020                                                     | 1000                                |
| 10         | Mr. Getam S. K.    | Innovative Practices in Commerce, Management, Science, Agriculture and Higher Education.              | 1000                                |
| 11         | Smt. Phapale S. R. | Online Guru Dakshata Faculty Induction<br>Program                                                     | 1250                                |
| 12         | Mr. Mane M. N.     | National Seminar on "Digital Marketing and Economy"                                                   | 1000                                |