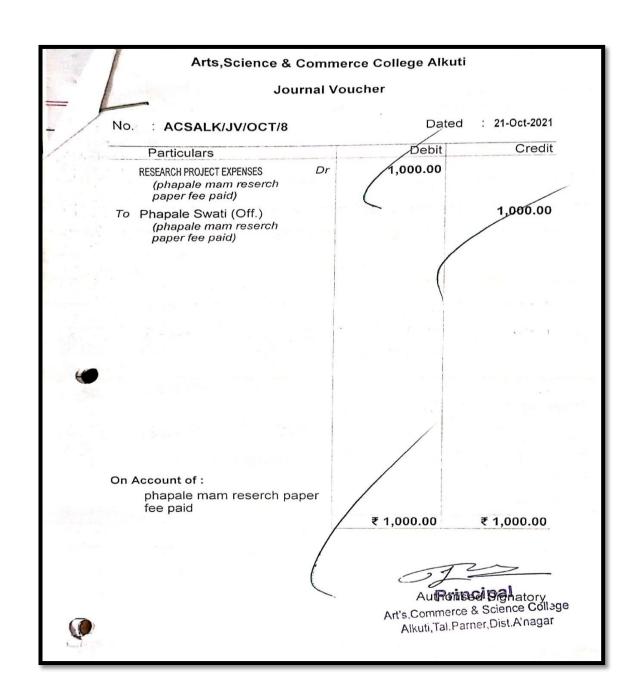

hain Hash: 0x92e590c9ee2c1e4ae823b5cai

Prof. S. P. Aggarwal Principal & Director TLC, Ramanujan College

att

Dr. J.C. Purswani Principal, SST College of Arts & Commerce, Ulhasnagar, Maharastra

Ministry of Education

Prof. S.S. Rawat Principal, Hindu College Moradabad, U.P.













Online National Conference on "Dr. Babasaheb Ambedkar's Thoughts and Work"

Organized by

Sahyadri Parisar Shikshan Prasarak Mandal's

Shri Manohar Hari Khapane College of Arts and Commerce, Pachal

At & Po - Raypatan, Tal-Rajapur, Dist-Ratnagiri

Received with thanks from

authorised signature

Prof. / Dr. /Mr./Mrs. Swati R. Phapale of Arts, Commerce and Science College, Alkuti. A sum of Rupees (in words) Six Hundred only by cash / cheque / DD / online, as registration fee.

Rs. 600/-

Date: 29/09/2021























| Arts,Science & Comme                                                                                                        | rce College Alkuti                                                |
|-----------------------------------------------------------------------------------------------------------------------------|-------------------------------------------------------------------|
| Journal Vo                                                                                                                  |                                                                   |
| No. : ACSALK/JV/SEP/15                                                                                                      | Dated : 30-Sep-2021