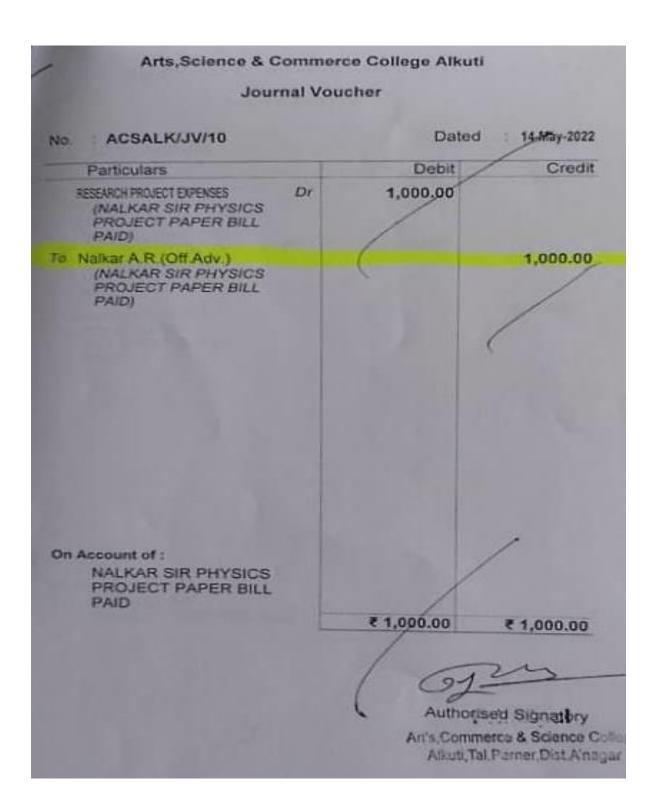

# Academic Year: 2022-23

| Sr.<br>No. | Name of teacher    | Name of conference/ workshop attended for which financial support provided                            | Amount of support received (in INR) |
|------------|--------------------|-------------------------------------------------------------------------------------------------------|-------------------------------------|
| 1          | DrK,B,Kavade       | The Contribution And Achievements of Man in<br>Various Spheres at National And International<br>Level | 500                                 |
| 2          | Thorat S.S         | National Seminar on "Digital Marketing and Economy"                                                   | 500                                 |
| 3          | Smt. Borude S. B.  | Implementation of National Education Policy 2020: Multidisciplinary Education                         | 500                                 |
| 4          | Mr. Shelke D. S.   | Implementation of National Education policy: 2020                                                     | 400                                 |
| 5          | Smt. Diwate P. S.  | National Seminar on "Digital Marketing and Economy"                                                   | 500                                 |
| 6          | Mr.Panmand D.B.    | Implementation of National Education policy: 2020                                                     | 1000                                |
| 7          | Dr. Parakhe S.S    | National Seminar: BhashaSahity ,Sanskurit .anuvad                                                     | 700                                 |
| 8          | Mr. Amol Nalkar    | International Multidisciplinary Research Journal                                                      | 1000                                |
| 9          | Mr.Sonavane V.V    | Implementation of National Education policy: 2020                                                     | 1000                                |
| 10         | Mr. Getam S. K.    | Innovative Practices in Commerce, Management, Science, Agriculture and Higher Education.              | 1000                                |
| 11         | Smt. Phapale S. R. | Online Guru Dakshata Faculty Induction<br>Program                                                     | 1250                                |
| 12         | Mr. Mane M. N.     | National Seminar on "Digital Marketing and Economy"                                                   | 1000                                |