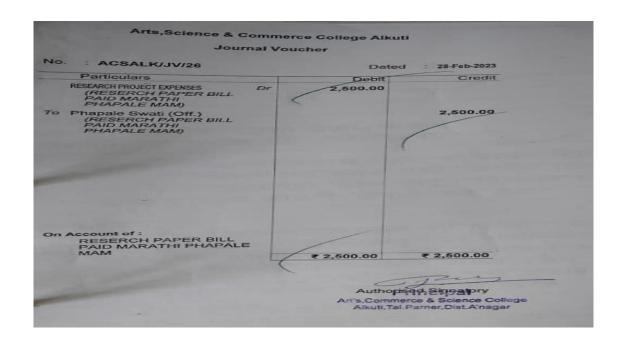

# Academic Year: 2022-23

| Sr.<br>No. | Name of teacher    | Name of conference/ workshop attended for which financial support provided                            | Amount of support received (in INR) |
|------------|--------------------|-------------------------------------------------------------------------------------------------------|-------------------------------------|
| 1          | DrK,B,Kavade       | The Contribution And Achievements of Man in<br>Various Spheres at National And International<br>Level | 500                                 |
| 2          | Thorat S.S         | National Seminar on "Digital Marketing and Economy"                                                   | 500                                 |
| 3          | Smt. Borude S. B.  | Implementation of National Education Policy 2020: Multidisciplinary Education                         | 500                                 |
| 4          | Mr. Shelke D. S.   | Implementation of National Education policy: 2020                                                     | 400                                 |
| 5          | Smt. Diwate P. S.  | National Seminar on "Digital Marketing and Economy"                                                   | 500                                 |
| 6          | Mr.Panmand D.B.    | Implementation of National Education policy: 2020                                                     | 1000                                |
| 7          | Dr. Parakhe S.S    | National Seminar: BhashaSahity ,Sanskurit .anuvad                                                     | 700                                 |
| 8          | Mr. Amol Nalkar    | International Multidisciplinary Research Journal                                                      | 1000                                |
| 9          | Mr.Sonavane V.V    | Implementation of National Education policy: 2020                                                     | 1000                                |
| 10         | Mr. Getam S. K.    | Innovative Practices in Commerce, Management, Science, Agriculture and Higher Education.              | 1000                                |
| 11         | Smt. Phapale S. R. | Online Guru Dakshata Faculty Induction<br>Program                                                     | 1250                                |
| 12         | Mr. Mane M. N.     | National Seminar on "Digital Marketing and Economy"                                                   | 1000                                |