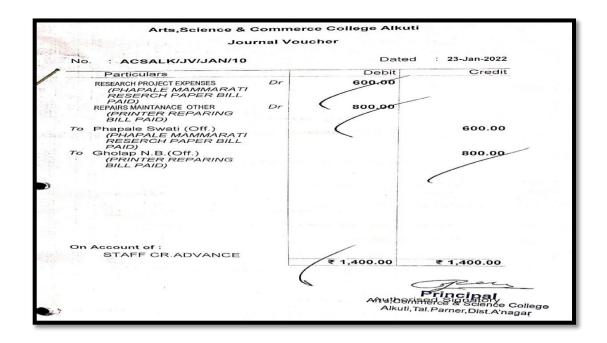

# Academic Year: 2022-23

| Sr.<br>No. | Name of teacher    | Name of conference/ workshop attended for which financial support provided                            | Amount of support received (in INR) |
|------------|--------------------|-------------------------------------------------------------------------------------------------------|-------------------------------------|
| 1          | DrK,B,Kavade       | The Contribution And Achievements of Man in<br>Various Spheres at National And International<br>Level | 500                                 |
| 2          | Thorat S.S         | National Seminar on "Digital Marketing and Economy"                                                   | 500                                 |
| 3          | Smt. Borude S. B.  | Implementation of National Education Policy 2020: Multidisciplinary Education                         | 500                                 |
| 4          | Mr. Shelke D. S.   | Implementation of National Education policy: 2020                                                     | 400                                 |
| 5          | Smt. Diwate P. S.  | National Seminar on "Digital Marketing and Economy"                                                   | 500                                 |
| 6          | Mr.Panmand D.B.    | Implementation of National Education policy: 2020                                                     | 1000                                |
| 7          | Dr. Parakhe S.S    | National Seminar: BhashaSahity ,Sanskurit .anuvad                                                     | 700                                 |
| 8          | Mr. Amol Nalkar    | International Multidisciplinary Research Journal                                                      | 1000                                |
| 9          | Mr.Sonavane V.V    | Implementation of National Education policy: 2020                                                     | 1000                                |
| 10         | Mr. Getam S. K.    | Innovative Practices in Commerce, Management, Science, Agriculture and Higher Education.              | 1000                                |
| 11         | Smt. Phapale S. R. | Online Guru Dakshata Faculty Induction<br>Program                                                     | 1250                                |
| 12         | Mr. Mane M. N.     | National Seminar on "Digital Marketing and Economy"                                                   | 1000                                |