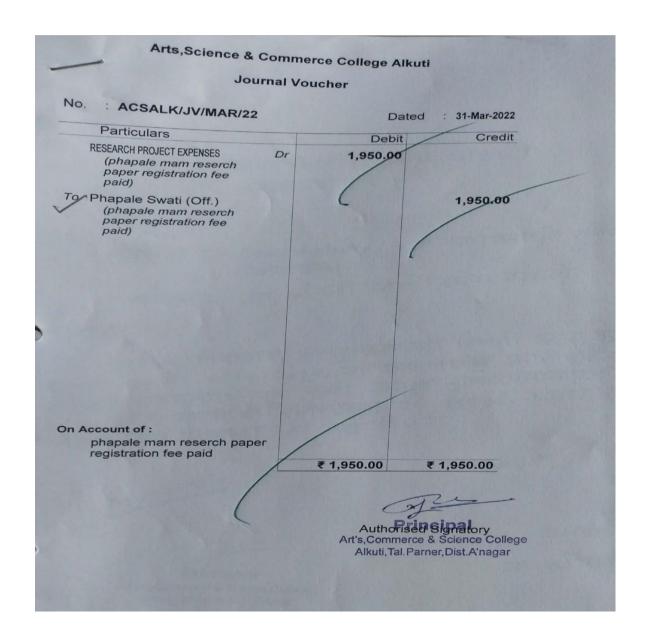

|
| PLACE - LONI                                   |                       | /             |                                           |              | 201                                   |
| OATE - 18.08.2022                              | - 1                   | 1             |                                           |              |                                       |
| 7112 10.00.2022                                |                       | 1             | (U.S. KADAM)                              | p. 10        |                                       |
|                                                |                       | 1             | PARTNER UDIN:-22031055AUGNXP2914          |              |                                       |





# Teaching Learning Centre, Ramanujan College University of Delhi

In collaboration with SST COLLEGE OF ARTS & COMMERCE, ULHASNAGAR, MAHARASTRA

> HINDU COLLEGE, MORADABAD, UTTAR PRADESH under the aegis of

MINISTRY OF EDUCATION PANDIT MADAN MOHAN MALAVIYA NATIONAL MISSION ON TEACHERS AND TEACHING

This is to certify that

Smt Swati Ramesh Phapale

Department of Marathi ,ACS College Alkuti,Ahmednagar successfully completed a 4-Week Induction/Orientation Programme for "Faculty in Universities/Colleges/Institutes of Higher Education" from 15 February - 16 March, 2022 and obtained Grade A.



Blockchain Hash: 0x92e590c9ee2c1e4ae823b5cai

Prof. S. P. Aggarwal Principal & Director TLC, Ramanujan College

att

Dr. J.C. Purswani Principal, SST College of Arts & Commerce, Ulhasnagar, Maharastr