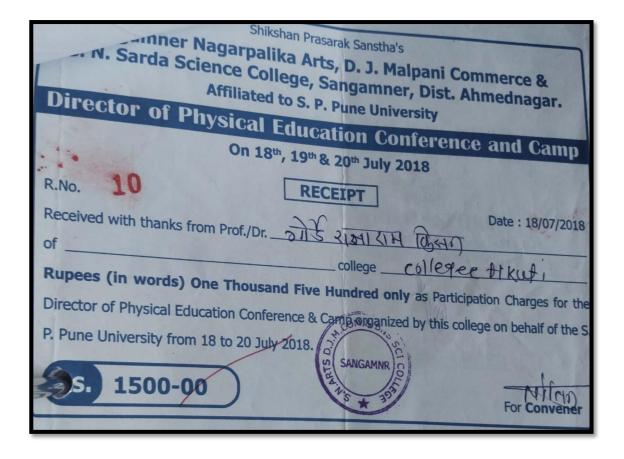

# Academic Year: 2022-23

| Sr.<br>No. | Name of teacher    | Name of conference/ workshop attended for which financial support provided                            | Amount of support received (in INR) |
|------------|--------------------|-------------------------------------------------------------------------------------------------------|-------------------------------------|
| 1          | DrK,B,Kavade       | The Contribution And Achievements of Man in<br>Various Spheres at National And International<br>Level | 500                                 |
| 2          | Thorat S.S         | National Seminar on "Digital Marketing and Economy"                                                   | 500                                 |
| 3          | Smt. Borude S. B.  | Implementation of National Education Policy 2020: Multidisciplinary Education                         | 500                                 |
| 4          | Mr. Shelke D. S.   | Implementation of National Education policy: 2020                                                     | 400                                 |
| 5          | Smt. Diwate P. S.  | National Seminar on "Digital Marketing and Economy"                                                   | 500                                 |
| 6          | Mr.Panmand D.B.    | Implementation of National Education policy: 2020                                                     | 1000                                |
| 7          | Dr. Parakhe S.S    | National Seminar: BhashaSahity ,Sanskurit .anuvad                                                     | 700                                 |
| 8          | Mr. Amol Nalkar    | International Multidisciplinary Research Journal                                                      | 1000                                |
| 9          | Mr.Sonavane V.V    | Implementation of National Education policy: 2020                                                     | 1000                                |
| 10         | Mr. Getam S. K.    | Innovative Practices in Commerce, Management, Science, Agriculture and Higher Education.              | 1000                                |
| 11         | Smt. Phapale S. R. | Online Guru Dakshata Faculty Induction<br>Program                                                     | 1250                                |
| 12         | Mr. Mane M. N.     | National Seminar on "Digital Marketing and Economy"                                                   | 1000                                |