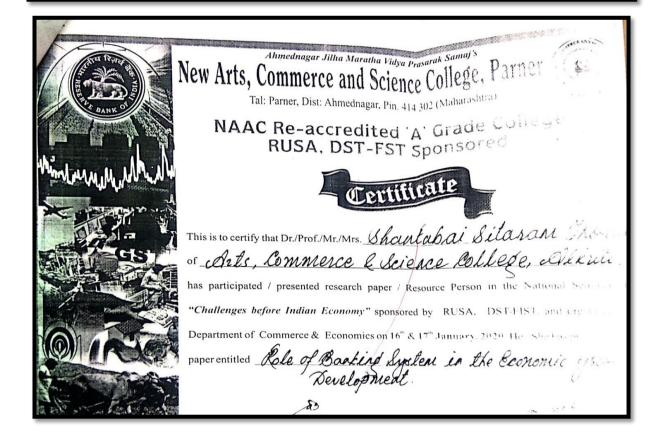

# Academic Year: 2022-23

| Sr.<br>No. | Name of teacher    | Name of conference/ workshop attended for which financial support provided                            | Amount of support received (in INR) |
|------------|--------------------|-------------------------------------------------------------------------------------------------------|-------------------------------------|
| 1          | DrK,B,Kavade       | The Contribution And Achievements of Man in<br>Various Spheres at National And International<br>Level | 500                                 |
| 2          | Thorat S.S         | National Seminar on "Digital Marketing and Economy"                                                   | 500                                 |
| 3          | Smt. Borude S. B.  | Implementation of National Education Policy 2020: Multidisciplinary Education                         | 500                                 |
| 4          | Mr. Shelke D. S.   | Implementation of National Education policy: 2020                                                     | 400                                 |
| 5          | Smt. Diwate P. S.  | National Seminar on "Digital Marketing and Economy"                                                   | 500                                 |
| 6          | Mr.Panmand D.B.    | Implementation of National Education policy: 2020                                                     | 1000                                |
| 7          | Dr. Parakhe S.S    | National Seminar: BhashaSahity ,Sanskurit .anuvad                                                     | 700                                 |
| 8          | Mr. Amol Nalkar    | International Multidisciplinary Research Journal                                                      | 1000                                |
| 9          | Mr.Sonavane V.V    | Implementation of National Education policy: 2020                                                     | 1000                                |
| 10         | Mr. Getam S. K.    | Innovative Practices in Commerce, Management, Science, Agriculture and Higher Education.              | 1000                                |
| 11         | Smt. Phapale S. R. | Online Guru Dakshata Faculty Induction<br>Program                                                     | 1250                                |
| 12         | Mr. Mane M. N.     | National Seminar on "Digital Marketing and Economy"                                                   | 1000                                |