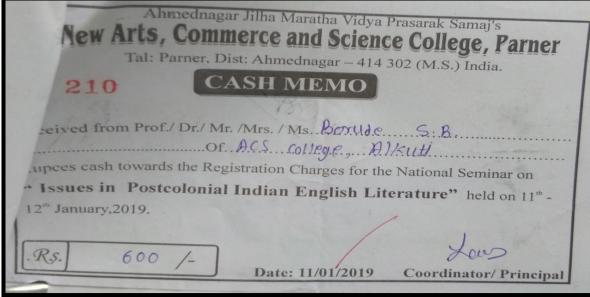

# Academic Year: 2022-23

| Sr.<br>No. | Name of teacher    | Name of conference/ workshop attended for which financial support provided                            | Amount of support received (in INR) |
|------------|--------------------|-------------------------------------------------------------------------------------------------------|-------------------------------------|
| 1          | DrK,B,Kavade       | The Contribution And Achievements of Man in<br>Various Spheres at National And International<br>Level | 500                                 |
| 2          | Thorat S.S         | National Seminar on "Digital Marketing and Economy"                                                   | 500                                 |
| 3          | Smt. Borude S. B.  | Implementation of National Education Policy 2020: Multidisciplinary Education                         | 500                                 |
| 4          | Mr. Shelke D. S.   | Implementation of National Education policy: 2020                                                     | 400                                 |
| 5          | Smt. Diwate P. S.  | National Seminar on "Digital Marketing and Economy"                                                   | 500                                 |
| 6          | Mr.Panmand D.B.    | Implementation of National Education policy: 2020                                                     | 1000                                |
| 7          | Dr. Parakhe S.S    | National Seminar: BhashaSahity ,Sanskurit .anuvad                                                     | 700                                 |
| 8          | Mr. Amol Nalkar    | International Multidisciplinary Research Journal                                                      | 1000                                |
| 9          | Mr.Sonavane V.V    | Implementation of National Education policy: 2020                                                     | 1000                                |
| 10         | Mr. Getam S. K.    | Innovative Practices in Commerce, Management, Science, Agriculture and Higher Education.              | 1000                                |
| 11         | Smt. Phapale S. R. | Online Guru Dakshata Faculty Induction<br>Program                                                     | 1250                                |
| 12         | Mr. Mane M. N.     | National Seminar on "Digital Marketing and Economy"                                                   | 1000                                |