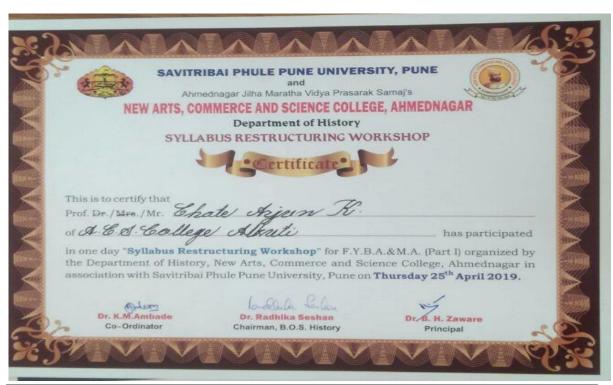

# Academic Year: 2022-23

| Sr.<br>No. | Name of teacher    | Name of conference/ workshop attended for which financial support provided                            | Amount of support received (in INR) |
|------------|--------------------|-------------------------------------------------------------------------------------------------------|-------------------------------------|
| 1          | DrK,B,Kavade       | The Contribution And Achievements of Man in<br>Various Spheres at National And International<br>Level | 500                                 |
| 2          | Thorat S.S         | National Seminar on "Digital Marketing and Economy"                                                   | 500                                 |
| 3          | Smt. Borude S. B.  | Implementation of National Education Policy 2020: Multidisciplinary Education                         | 500                                 |
| 4          | Mr. Shelke D. S.   | Implementation of National Education policy: 2020                                                     | 400                                 |
| 5          | Smt. Diwate P. S.  | National Seminar on "Digital Marketing and Economy"                                                   | 500                                 |
| 6          | Mr.Panmand D.B.    | Implementation of National Education policy: 2020                                                     | 1000                                |
| 7          | Dr. Parakhe S.S    | National Seminar: BhashaSahity ,Sanskurit .anuvad                                                     | 700                                 |
| 8          | Mr. Amol Nalkar    | International Multidisciplinary Research Journal                                                      | 1000                                |
| 9          | Mr.Sonavane V.V    | Implementation of National Education policy: 2020                                                     | 1000                                |
| 10         | Mr. Getam S. K.    | Innovative Practices in Commerce, Management, Science, Agriculture and Higher Education.              | 1000                                |
| 11         | Smt. Phapale S. R. | Online Guru Dakshata Faculty Induction<br>Program                                                     | 1250                                |
| 12         | Mr. Mane M. N.     | National Seminar on "Digital Marketing and Economy"                                                   | 1000                                |