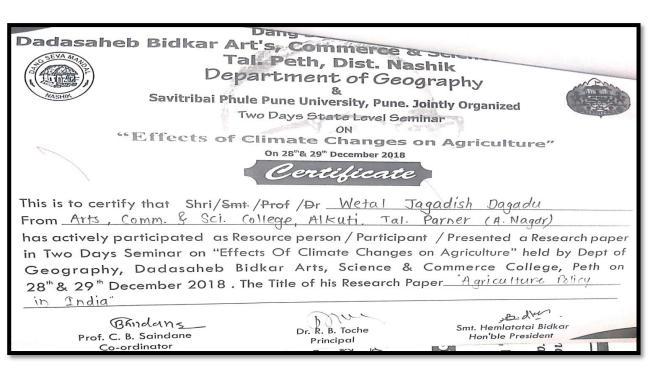

6.3.2 Percentage of teachers provided with financial support to attend conferences/workshopand towards membership fee of professional bodies during the last five years

# Academic Year: 2022-23

| Sr.<br>No. | Name of teacher    | Name of conference/ workshop attended for which financial support provided                            | Amount of support received (in INR) |
|------------|--------------------|-------------------------------------------------------------------------------------------------------|-------------------------------------|
| 1          | DrK,B,Kavade       | The Contribution And Achievements of Man in<br>Various Spheres at National And International<br>Level | 500                                 |
| 2          | Thorat S.S         | National Seminar on "Digital Marketing and Economy"                                                   | 500                                 |
| 3          | Smt. Borude S. B.  | Implementation of National Education Policy 2020: Multidisciplinary Education                         | 500                                 |
| 4          | Mr. Shelke D. S.   | Implementation of National Education policy: 2020                                                     | 400                                 |
| 5          | Smt. Diwate P. S.  | National Seminar on "Digital Marketing and Economy"                                                   | 500                                 |
| 6          | Mr.Panmand D.B.    | Implementation of National Education policy: 2020                                                     | 1000                                |
| 7          | Dr. Parakhe S.S    | National Seminar: BhashaSahity ,Sanskurit .anuvad                                                     | 700                                 |
| 8          | Mr. Amol Nalkar    | International Multidisciplinary Research Journal                                                      | 1000                                |
| 9          | Mr.Sonavane V.V    | Implementation of National Education policy: 2020                                                     | 1000                                |
| 10         | Mr. Getam S. K.    | Innovative Practices in Commerce, Management, Science, Agriculture and Higher Education.              | 1000                                |
| 11         | Smt. Phapale S. R. | Online Guru Dakshata Faculty Induction<br>Program                                                     | 1250                                |
| 12         | Mr. Mane M. N.     | National Seminar on "Digital Marketing and Economy"                                                   | 1000                                |