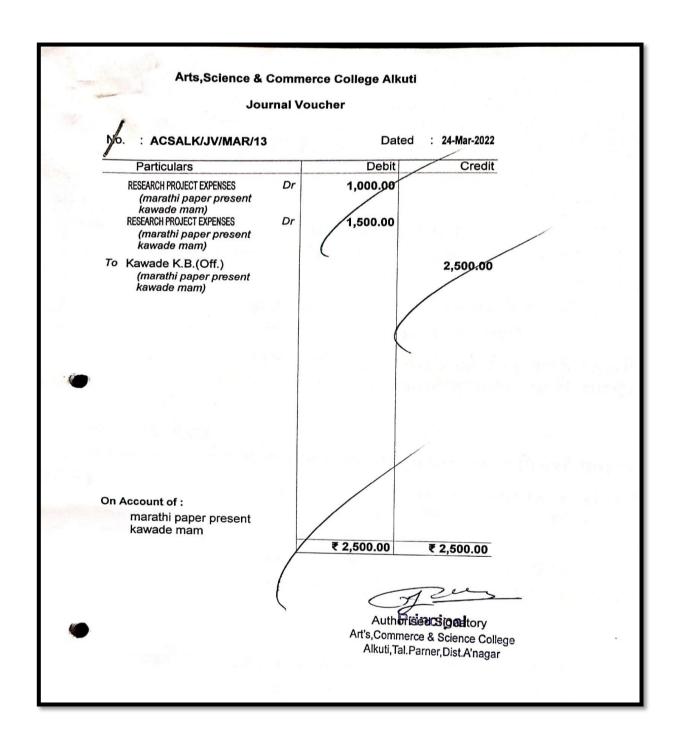

# Academic Year: 2022-23

| Sr.<br>No. | Name of teacher    | Name of conference/ workshop attended for which financial support provided                            | Amount of support received (in INR) |
|------------|--------------------|-------------------------------------------------------------------------------------------------------|-------------------------------------|
| 1          | DrK,B,Kavade       | The Contribution And Achievements of Man in<br>Various Spheres at National And International<br>Level | 500                                 |
| 2          | Thorat S.S         | National Seminar on "Digital Marketing and Economy"                                                   | 500                                 |
| 3          | Smt. Borude S. B.  | Implementation of National Education Policy 2020: Multidisciplinary Education                         | 500                                 |
| 4          | Mr. Shelke D. S.   | Implementation of National Education policy: 2020                                                     | 400                                 |
| 5          | Smt. Diwate P. S.  | National Seminar on "Digital Marketing and Economy"                                                   | 500                                 |
| 6          | Mr.Panmand D.B.    | Implementation of National Education policy: 2020                                                     | 1000                                |
| 7          | Dr. Parakhe S.S    | National Seminar: BhashaSahity ,Sanskurit .anuvad                                                     | 700                                 |
| 8          | Mr. Amol Nalkar    | International Multidisciplinary Research Journal                                                      | 1000                                |
| 9          | Mr.Sonavane V.V    | Implementation of National Education policy: 2020                                                     | 1000                                |
| 10         | Mr. Getam S. K.    | Innovative Practices in Commerce, Management, Science, Agriculture and Higher Education.              | 1000                                |
| 11         | Smt. Phapale S. R. | Online Guru Dakshata Faculty Induction<br>Program                                                     | 1250                                |
| 12         | Mr. Mane M. N.     | National Seminar on "Digital Marketing and Economy"                                                   | 1000                                |