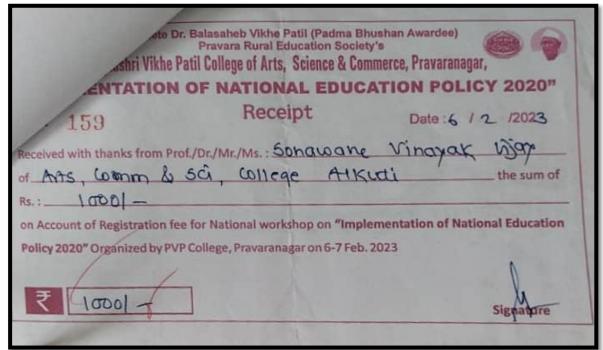

# Academic Year: 2022-23

| Sr.<br>No. | Name of teacher    | Name of conference/ workshop attended for which financial support provided                            | Amount of support received (in INR) |
|------------|--------------------|-------------------------------------------------------------------------------------------------------|-------------------------------------|
| 1          | DrK,B,Kavade       | The Contribution And Achievements of Man in<br>Various Spheres at National And International<br>Level | 500                                 |
| 2          | Thorat S.S         | National Seminar on "Digital Marketing and Economy"                                                   | 500                                 |
| 3          | Smt. Borude S. B.  | Implementation of National Education Policy 2020: Multidisciplinary Education                         | 500                                 |
| 4          | Mr. Shelke D. S.   | Implementation of National Education policy: 2020                                                     | 400                                 |
| 5          | Smt. Diwate P. S.  | National Seminar on "Digital Marketing and Economy"                                                   | 500                                 |
| 6          | Mr.Panmand D.B.    | Implementation of National Education policy: 2020                                                     | 1000                                |
| 7          | Dr. Parakhe S.S    | National Seminar: BhashaSahity ,Sanskurit .anuvad                                                     | 700                                 |
| 8          | Mr. Amol Nalkar    | International Multidisciplinary Research Journal                                                      | 1000                                |
| 9          | Mr.Sonavane V.V    | Implementation of National Education policy: 2020                                                     | 1000                                |
| 10         | Mr. Getam S. K.    | Innovative Practices in Commerce, Management, Science, Agriculture and Higher Education.              | 1000                                |
| 11         | Smt. Phapale S. R. | Online Guru Dakshata Faculty Induction<br>Program                                                     | 1250                                |
| 12         | Mr. Mane M. N.     | National Seminar on "Digital Marketing and Economy"                                                   | 1000                                |