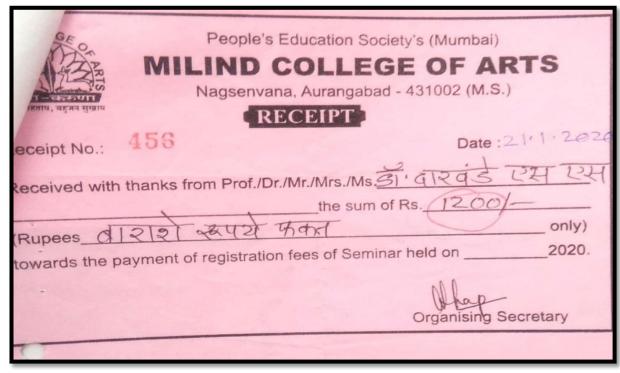

|            |                                            |                   |
| Account of :                                                                    |            |                                            |                   |
| politics seminer registation fee paid                                           |            |                                            |                   |
| ree pare                                                                        | ₹ 1,200.00 | ₹ 1,200.00                                 |                   |
|                                                                                 |            | Principal mseddsgalauryou merce 8. Science | dety's<br>College |









| OKNETE DR. BALASAHEB VIKHE PATIL  (PADMA BHUSHAN AWARDEE)  PRAVARA RURAL EDUCATION SOCIETY'S  PRAVARA RURAL EDUCATION SOCIETY'S  ARTS, COMMERCE, SCIENCE & COMPUTER SOCIETY  ASHVI KD.  RECEIPT |                                                     |
|-------------------------------------------------------------------------------------------------------------------------------------------------------------------------------------------------|-----------------------------------------------------|
| RECEIPT  172  I fom Mr. Ghegadmad Sandip As  f College Arts, Comm. & Sci. College  bunt of Eight Hundred only  Particulars                                                                      | hok<br>ge, Alkutî<br>_as under<br>Amount<br>Rs. Ps. |
| Cash / Cheque / D. D.  Total