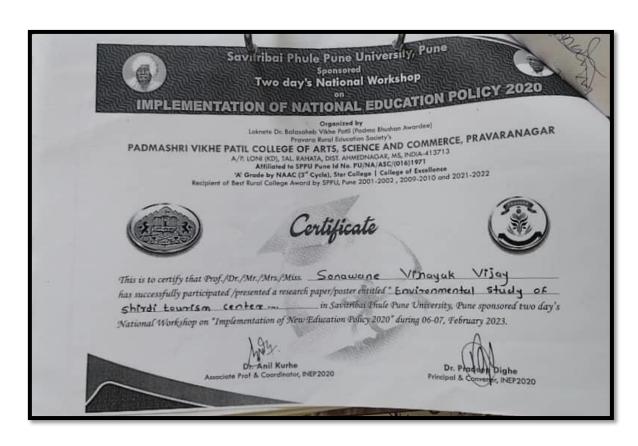

# Academic Year: 2022-23

| Sr.<br>No. | Name of teacher    | Name of conference/ workshop attended for which financial support provided                            | Amount of support received (in INR) |
|------------|--------------------|-------------------------------------------------------------------------------------------------------|-------------------------------------|
| 1          | DrK,B,Kavade       | The Contribution And Achievements of Man in<br>Various Spheres at National And International<br>Level | 500                                 |
| 2          | Thorat S.S         | National Seminar on "Digital Marketing and Economy"                                                   | 500                                 |
| 3          | Smt. Borude S. B.  | Implementation of National Education Policy 2020: Multidisciplinary Education                         | 500                                 |
| 4          | Mr. Shelke D. S.   | Implementation of National Education policy: 2020                                                     | 400                                 |
| 5          | Smt. Diwate P. S.  | National Seminar on "Digital Marketing and Economy"                                                   | 500                                 |
| 6          | Mr.Panmand D.B.    | Implementation of National Education policy: 2020                                                     | 1000                                |
| 7          | Dr. Parakhe S.S    | National Seminar: BhashaSahity ,Sanskurit .anuvad                                                     | 700                                 |
| 8          | Mr. Amol Nalkar    | International Multidisciplinary Research Journal                                                      | 1000                                |
| 9          | Mr.Sonavane V.V    | Implementation of National Education policy: 2020                                                     | 1000                                |
| 10         | Mr. Getam S. K.    | Innovative Practices in Commerce, Management, Science, Agriculture and Higher Education.              | 1000                                |
| 11         | Smt. Phapale S. R. | Online Guru Dakshata Faculty Induction<br>Program                                                     | 1250                                |
| 12         | Mr. Mane M. N.     | National Seminar on "Digital Marketing and Economy"                                                   | 1000                                |