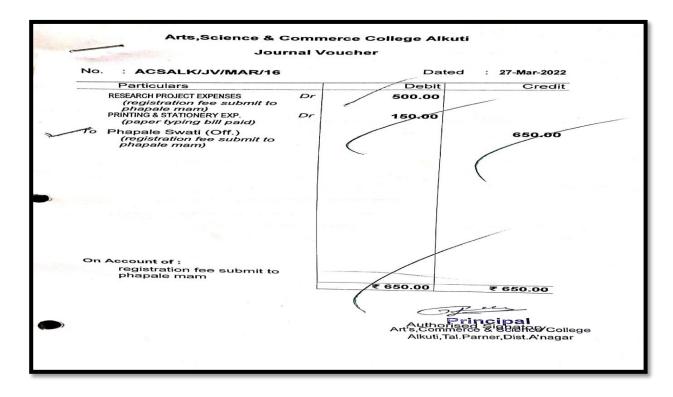

# Academic Year: 2022-23

| Sr.<br>No. | Name of teacher    | Name of conference/ workshop attended for which financial support provided                            | Amount of support received (in INR) |
|------------|--------------------|-------------------------------------------------------------------------------------------------------|-------------------------------------|
| 1          | DrK,B,Kavade       | The Contribution And Achievements of Man in<br>Various Spheres at National And International<br>Level | 500                                 |
| 2          | Thorat S.S         | National Seminar on "Digital Marketing and Economy"                                                   | 500                                 |
| 3          | Smt. Borude S. B.  | Implementation of National Education Policy 2020: Multidisciplinary Education                         | 500                                 |
| 4          | Mr. Shelke D. S.   | Implementation of National Education policy: 2020                                                     | 400                                 |
| 5          | Smt. Diwate P. S.  | National Seminar on "Digital Marketing and Economy"                                                   | 500                                 |
| 6          | Mr.Panmand D.B.    | Implementation of National Education policy: 2020                                                     | 1000                                |
| 7          | Dr. Parakhe S.S    | National Seminar: BhashaSahity ,Sanskurit .anuvad                                                     | 700                                 |
| 8          | Mr. Amol Nalkar    | International Multidisciplinary Research Journal                                                      | 1000                                |
| 9          | Mr.Sonavane V.V    | Implementation of National Education policy: 2020                                                     | 1000                                |
| 10         | Mr. Getam S. K.    | Innovative Practices in Commerce, Management, Science, Agriculture and Higher Education.              | 1000                                |
| 11         | Smt. Phapale S. R. | Online Guru Dakshata Faculty Induction<br>Program                                                     | 1250                                |
| 12         | Mr. Mane M. N.     | National Seminar on "Digital Marketing and Economy"                                                   | 1000                                |