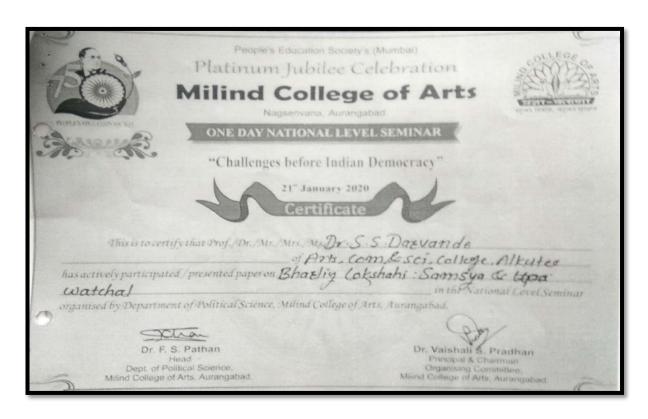

|            |                                            |                   |
| Account of :                                                                    |            |                                            |                   |
| politics seminer registation fee paid                                           |            |                                            |                   |
| ree pare                                                                        | ₹ 1,200.00 | ₹ 1,200.00                                 |                   |
|                                                                                 |            | Principal mseddsgalauryou merce 8. Science | dety's<br>College |









| OKNETE DR. BALASAHEB VIKHE PATIL  (PADMA BHUSHAN AWARDEE)  PRAVARA RURAL EDUCATION SOCIETY'S  PRAVARA RURAL EDUCATION SOCIETY'S  ARTS, COMMERCE, SCIENCE & COMPUTER SOCIETY  ASHVI KD.  RECEIPT |                                                     |
|-------------------------------------------------------------------------------------------------------------------------------------------------------------------------------------------------|-----------------------------------------------------|
| RECEIPT  172  I fom Mr. Ghegadmad Sandip As  f College Arts, Comm. & Sci. College  bunt of Eight Hundred only  Particulars                                                                      | hok<br>ge, Alkutî<br>_as under<br>Amount<br>Rs. Ps. |
| Cash / Cheque / D. D.  Total