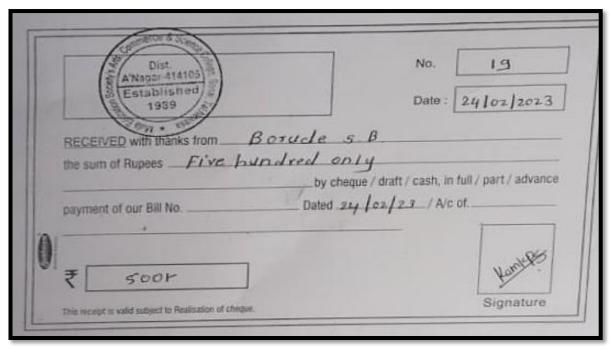

# Academic Year: 2022-23

| Sr.<br>No. | Name of teacher    | Name of conference/ workshop attended for which financial support provided                            | Amount of support received (in INR) |
|------------|--------------------|-------------------------------------------------------------------------------------------------------|-------------------------------------|
| 1          | DrK,B,Kavade       | The Contribution And Achievements of Man in<br>Various Spheres at National And International<br>Level | 500                                 |
| 2          | Thorat S.S         | National Seminar on "Digital Marketing and Economy"                                                   | 500                                 |
| 3          | Smt. Borude S. B.  | Implementation of National Education Policy 2020: Multidisciplinary Education                         | 500                                 |
| 4          | Mr. Shelke D. S.   | Implementation of National Education policy: 2020                                                     | 400                                 |
| 5          | Smt. Diwate P. S.  | National Seminar on "Digital Marketing and Economy"                                                   | 500                                 |
| 6          | Mr.Panmand D.B.    | Implementation of National Education policy: 2020                                                     | 1000                                |
| 7          | Dr. Parakhe S.S    | National Seminar: BhashaSahity ,Sanskurit .anuvad                                                     | 700                                 |
| 8          | Mr. Amol Nalkar    | International Multidisciplinary Research Journal                                                      | 1000                                |
| 9          | Mr.Sonavane V.V    | Implementation of National Education policy: 2020                                                     | 1000                                |
| 10         | Mr. Getam S. K.    | Innovative Practices in Commerce, Management, Science, Agriculture and Higher Education.              | 1000                                |
| 11         | Smt. Phapale S. R. | Online Guru Dakshata Faculty Induction<br>Program                                                     | 1250                                |
| 12         | Mr. Mane M. N.     | National Seminar on "Digital Marketing and Economy"                                                   | 1000                                |