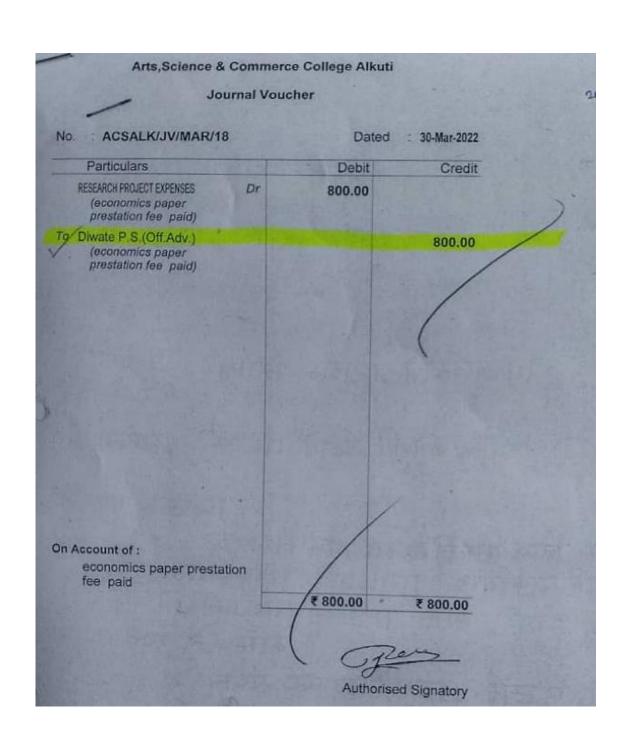

ash: 0x92e590c9ee2c1e4ae823b5cai

Prof. S. P. Aggarwal Principal & Director TLC, Ramanujan College

att

Dr. J.C. Purswani Principal, SST College of Arts & Commerce, Ulhasnagar, Maharastra

Ministry of Education

Prof. S.S. Rawat Principal, Hindu College Moradabad, U.P.













Online National Conference on "Dr. Babasaheb Ambedkar's Thoughts and Work"

Organized by

Sahyadri Parisar Shikshan Prasarak Mandal's

Shri Manohar Hari Khapane College of Arts and Commerce, Pachal

At & Po - Raypatan, Tal-Rajapur, Dist-Ratnagiri

Received with thanks from

authorised signature

Prof. / Dr. /Mr./Mrs. Swati R. Phapale of Arts, Commerce and Science College, Alkuti. A sum of Rupees (in words) Six Hundred only by cash / cheque / DD / online, as registration fee.

Rs. 600/-

Date: 29/09/2021























| Arts,Science & Comme                                                                                                        | rce College Alkuti                                                |
|-----------------------------------------------------------------------------------------------------------------------------|-------------------------------------------------------------------|
| Journal Vo                                                                                                                  |                                                                   |
| No. : ACSALK/JV/SEP/15                                                                                                      | Dated : 30-Sep-2021                                               |