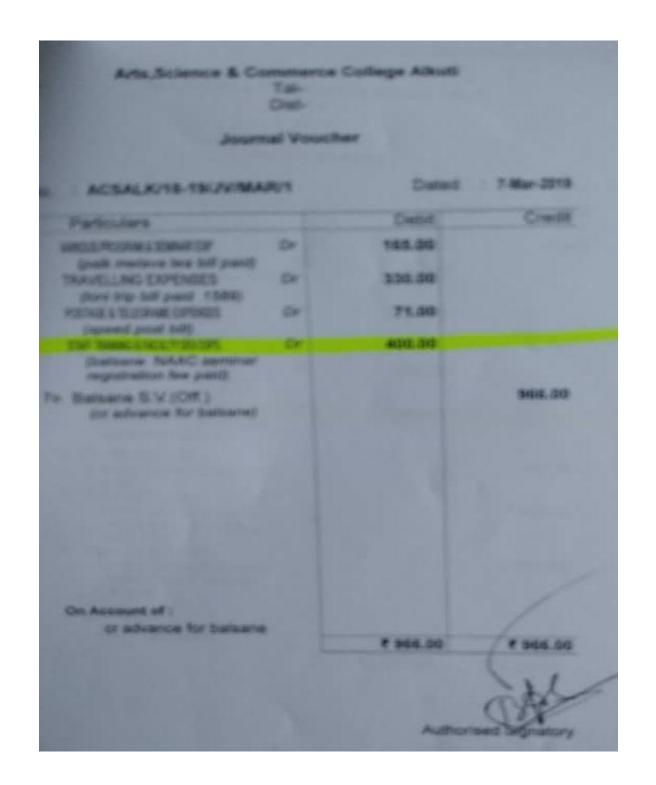

# Academic Year: 2022-23

| Sr.<br>No. | Name of teacher    | Name of conference/ workshop attended for which financial support provided                            | Amount of support received (in INR) |
|------------|--------------------|-------------------------------------------------------------------------------------------------------|-------------------------------------|
| 1          | DrK,B,Kavade       | The Contribution And Achievements of Man in<br>Various Spheres at National And International<br>Level | 500                                 |
| 2          | Thorat S.S         | National Seminar on "Digital Marketing and Economy"                                                   | 500                                 |
| 3          | Smt. Borude S. B.  | Implementation of National Education Policy 2020: Multidisciplinary Education                         | 500                                 |
| 4          | Mr. Shelke D. S.   | Implementation of National Education policy: 2020                                                     | 400                                 |
| 5          | Smt. Diwate P. S.  | National Seminar on "Digital Marketing and Economy"                                                   | 500                                 |
| 6          | Mr.Panmand D.B.    | Implementation of National Education policy: 2020                                                     | 1000                                |
| 7          | Dr. Parakhe S.S    | National Seminar: BhashaSahity ,Sanskurit .anuvad                                                     | 700                                 |
| 8          | Mr. Amol Nalkar    | International Multidisciplinary Research Journal                                                      | 1000                                |
| 9          | Mr.Sonavane V.V    | Implementation of National Education policy: 2020                                                     | 1000                                |
| 10         | Mr. Getam S. K.    | Innovative Practices in Commerce, Management, Science, Agriculture and Higher Education.              | 1000                                |
| 11         | Smt. Phapale S. R. | Online Guru Dakshata Faculty Induction<br>Program                                                     | 1250                                |
| 12         | Mr. Mane M. N.     | National Seminar on "Digital Marketing and Economy"                                                   | 1000                                |