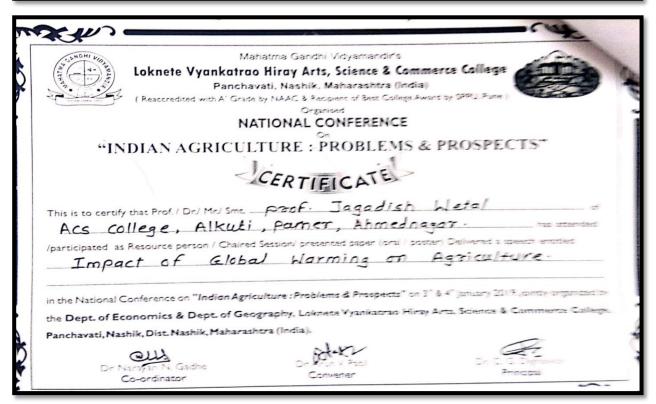

6.3.2 Percentage of teachers provided with financial support to attend conferences/workshopand towards membership fee of professional bodies during the last five years

# Academic Year: 2022-23

| Sr.<br>No. | Name of teacher    | Name of conference/ workshop attended for which financial support provided                            | Amount of support received (in INR) |
|------------|--------------------|-------------------------------------------------------------------------------------------------------|-------------------------------------|
| 1          | DrK,B,Kavade       | The Contribution And Achievements of Man in<br>Various Spheres at National And International<br>Level | 500                                 |
| 2          | Thorat S.S         | National Seminar on "Digital Marketing and Economy"                                                   | 500                                 |
| 3          | Smt. Borude S. B.  | Implementation of National Education Policy 2020: Multidisciplinary Education                         | 500                                 |
| 4          | Mr. Shelke D. S.   | Implementation of National Education policy: 2020                                                     | 400                                 |
| 5          | Smt. Diwate P. S.  | National Seminar on "Digital Marketing and Economy"                                                   | 500                                 |
| 6          | Mr.Panmand D.B.    | Implementation of National Education policy: 2020                                                     | 1000                                |
| 7          | Dr. Parakhe S.S    | National Seminar: BhashaSahity ,Sanskurit .anuvad                                                     | 700                                 |
| 8          | Mr. Amol Nalkar    | International Multidisciplinary Research Journal                                                      | 1000                                |
| 9          | Mr.Sonavane V.V    | Implementation of National Education policy: 2020                                                     | 1000                                |
| 10         | Mr. Getam S. K.    | Innovative Practices in Commerce, Management, Science, Agriculture and Higher Education.              | 1000                                |
| 11         | Smt. Phapale S. R. | Online Guru Dakshata Faculty Induction<br>Program                                                     | 1250                                |
| 12         | Mr. Mane M. N.     | National Seminar on "Digital Marketing and Economy"                                                   | 1000                                |