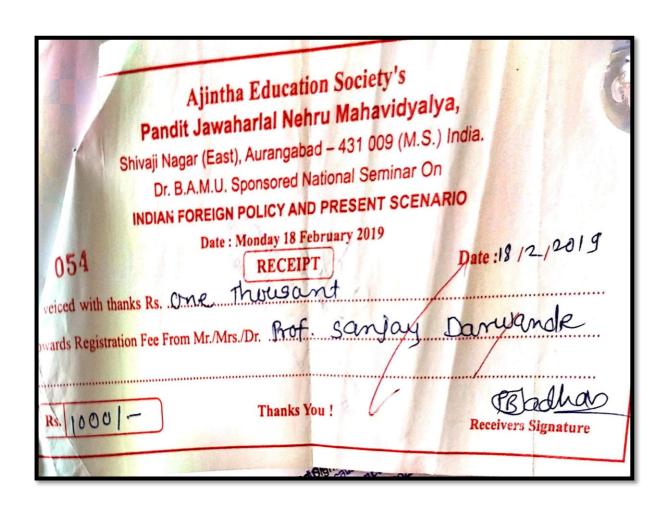

|            |                                            |                   |
| Account of :                                                                    |            |                                            |                   |
| politics seminer registation fee paid                                           |            |                                            |                   |
| ree pare                                                                        | ₹ 1,200.00 | ₹ 1,200.00                                 |                   |
|                                                                                 |            | Principal mseddsgalauryou merce 8. Science | dety's<br>College |









| OKNETE DR. BALASAHEB VIKHE PATIL  (PADMA BHUSHAN AWARDEE)  PRAVARA RURAL EDUCATION SOCIETY'S  PRAVARA RURAL EDUCATION SOCIETY'S  ARTS, COMMERCE, SCIENCE & COMPUTER SOCIETY  ASHVI KD.  RECEIPT |                                                     |
|-------------------------------------------------------------------------------------------------------------------------------------------------------------------------------------------------|-----------------------------------------------------|
| RECEIPT  172  I fom Mr. Ghegadmad Sandip As  f College Arts, Comm. & Sci. College  bunt of Eight Hundred only  Particulars                                                                      | hok<br>ge, Alkutî<br>_as under<br>Amount<br>Rs. Ps. |
| Cash / Cheque / D. D.  Total