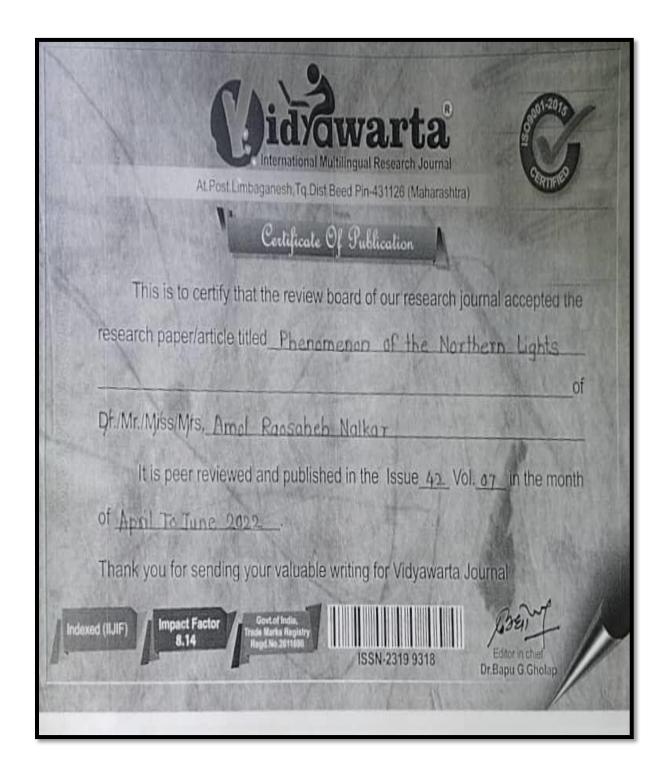

# Academic Year: 2022-23

| Sr.<br>No. | Name of teacher    | Name of conference/ workshop attended for which financial support provided                            | Amount of support received (in INR) |
|------------|--------------------|-------------------------------------------------------------------------------------------------------|-------------------------------------|
| 1          | DrK,B,Kavade       | The Contribution And Achievements of Man in<br>Various Spheres at National And International<br>Level | 500                                 |
| 2          | Thorat S.S         | National Seminar on "Digital Marketing and Economy"                                                   | 500                                 |
| 3          | Smt. Borude S. B.  | Implementation of National Education Policy 2020: Multidisciplinary Education                         | 500                                 |
| 4          | Mr. Shelke D. S.   | Implementation of National Education policy: 2020                                                     | 400                                 |
| 5          | Smt. Diwate P. S.  | National Seminar on "Digital Marketing and Economy"                                                   | 500                                 |
| 6          | Mr.Panmand D.B.    | Implementation of National Education policy: 2020                                                     | 1000                                |
| 7          | Dr. Parakhe S.S    | National Seminar: BhashaSahity ,Sanskurit .anuvad                                                     | 700                                 |
| 8          | Mr. Amol Nalkar    | International Multidisciplinary Research Journal                                                      | 1000                                |
| 9          | Mr.Sonavane V.V    | Implementation of National Education policy: 2020                                                     | 1000                                |
| 10         | Mr. Getam S. K.    | Innovative Practices in Commerce, Management, Science, Agriculture and Higher Education.              | 1000                                |
| 11         | Smt. Phapale S. R. | Online Guru Dakshata Faculty Induction<br>Program                                                     | 1250                                |
| 12         | Mr. Mane M. N.     | National Seminar on "Digital Marketing and Economy"                                                   | 1000                                |