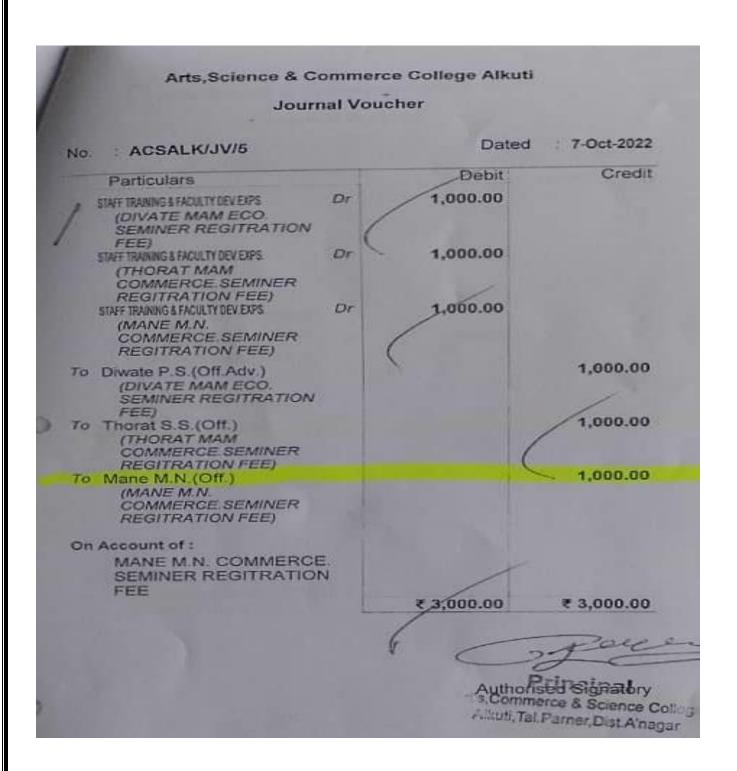

# Academic Year: 2022-23

| Sr.<br>No. | Name of teacher    | Name of conference/ workshop attended for which financial support provided                            | Amount of support received (in INR) |
|------------|--------------------|-------------------------------------------------------------------------------------------------------|-------------------------------------|
| 1          | DrK,B,Kavade       | The Contribution And Achievements of Man in<br>Various Spheres at National And International<br>Level | 500                                 |
| 2          | Thorat S.S         | National Seminar on "Digital Marketing and Economy"                                                   | 500                                 |
| 3          | Smt. Borude S. B.  | Implementation of National Education Policy 2020: Multidisciplinary Education                         | 500                                 |
| 4          | Mr. Shelke D. S.   | Implementation of National Education policy: 2020                                                     | 400                                 |
| 5          | Smt. Diwate P. S.  | National Seminar on "Digital Marketing and Economy"                                                   | 500                                 |
| 6          | Mr.Panmand D.B.    | Implementation of National Education policy: 2020                                                     | 1000                                |
| 7          | Dr. Parakhe S.S    | National Seminar: BhashaSahity ,Sanskurit .anuvad                                                     | 700                                 |
| 8          | Mr. Amol Nalkar    | International Multidisciplinary Research Journal                                                      | 1000                                |
| 9          | Mr.Sonavane V.V    | Implementation of National Education policy: 2020                                                     | 1000                                |
| 10         | Mr. Getam S. K.    | Innovative Practices in Commerce, Management, Science, Agriculture and Higher Education.              | 1000                                |
| 11         | Smt. Phapale S. R. | Online Guru Dakshata Faculty Induction<br>Program                                                     | 1250                                |
| 12         | Mr. Mane M. N.     | National Seminar on "Digital Marketing and Economy"                                                   | 1000                                |