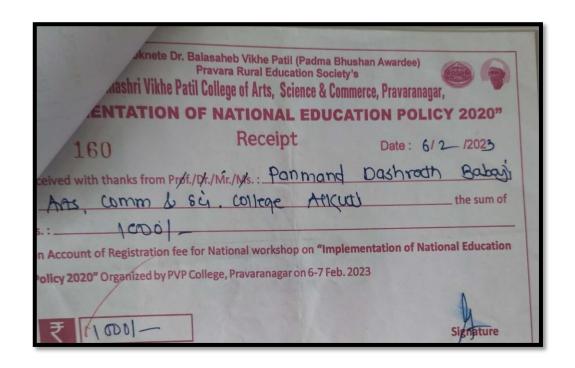

# Academic Year: 2022-23

| Sr.<br>No. | Name of teacher    | Name of conference/ workshop attended for which financial support provided                            | Amount of support received (in INR) |
|------------|--------------------|-------------------------------------------------------------------------------------------------------|-------------------------------------|
| 1          | DrK,B,Kavade       | The Contribution And Achievements of Man in<br>Various Spheres at National And International<br>Level | 500                                 |
| 2          | Thorat S.S         | National Seminar on "Digital Marketing and Economy"                                                   | 500                                 |
| 3          | Smt. Borude S. B.  | Implementation of National Education Policy 2020: Multidisciplinary Education                         | 500                                 |
| 4          | Mr. Shelke D. S.   | Implementation of National Education policy: 2020                                                     | 400                                 |
| 5          | Smt. Diwate P. S.  | National Seminar on "Digital Marketing and Economy"                                                   | 500                                 |
| 6          | Mr.Panmand D.B.    | Implementation of National Education policy: 2020                                                     | 1000                                |
| 7          | Dr. Parakhe S.S    | National Seminar: BhashaSahity ,Sanskurit .anuvad                                                     | 700                                 |
| 8          | Mr. Amol Nalkar    | International Multidisciplinary Research Journal                                                      | 1000                                |
| 9          | Mr.Sonavane V.V    | Implementation of National Education policy: 2020                                                     | 1000                                |
| 10         | Mr. Getam S. K.    | Innovative Practices in Commerce, Management, Science, Agriculture and Higher Education.              | 1000                                |
| 11         | Smt. Phapale S. R. | Online Guru Dakshata Faculty Induction<br>Program                                                     | 1250                                |
| 12         | Mr. Mane M. N.     | National Seminar on "Digital Marketing and Economy"                                                   | 1000                                |