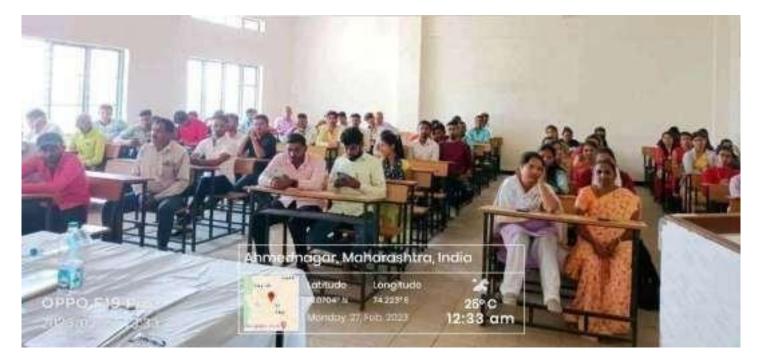

#### Report of Marathi Day Program :-

- > Date of activity :- 27/02/2023
- Conducted By :- Dr. Kavade K.B.
- Number of Students Participated :- 42
- Number of teachers participated :- 20
- > Chief Guest :- Dr. Parkhe S.S., Principal, ACS College Alkuti

During the academic year 2022-23 the Department of Marathi of Arts, Commerce & Science College, Alkuti , Tal-Parner, Dist-Ahmednagar Organized guest Lecture on Marathi day.

Dr. Sambhaji Maharaj Darade (HOD, Marathi Department New Arts College Pimpalgaon Pisa) invited as expert for the lecture. Dr. Kavade K.B. (HOD, Marathi Department) made introductory and introduce chief guest Principal Dr. Parkhe S.S., was the chair person for the function Mr. Chate A.K. presented the vote of thanks.