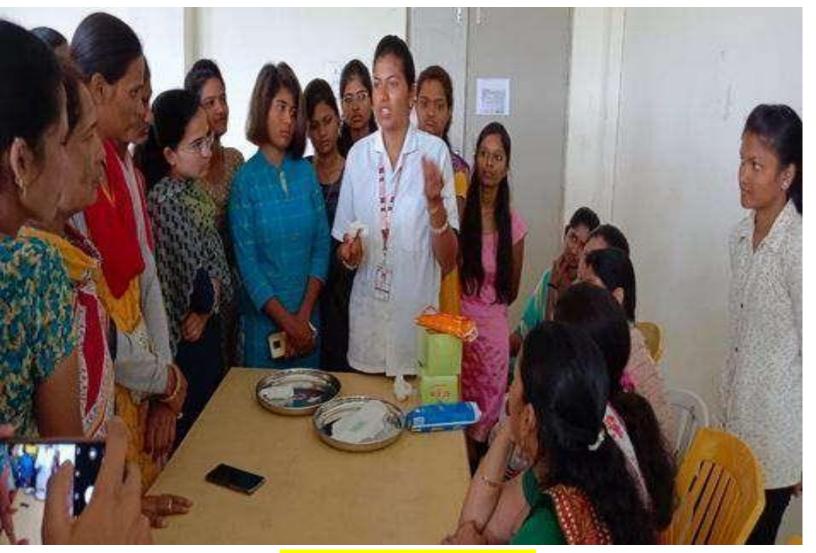

#### REPORT OF PROGRAMME

Topic: Nari Suraksha Janjagruti Abhiyan (Sanitary Napkin)

Date: 7"Sep. 2022

Time: 10:00 am,

Venue: ACS Collage Alkuti

Organized by: Woman Cell Empowerment Committee of the Loknete Dr. Balasaheb

Vikhe Patil Pravara Rural Education Society's Arts, Science and Commerce College, Alkuti

Theme of the Program :- Nair Suraksha Janjagruti Abhiyan (Sanitary Napkin)

Objectives of the Program :

To create awareness about work of Social & among the Girl students and stakeholders.

#### Introduction of Program:

Woman Cell Committee of the Loknete Dr. Balasaheb Vikhe Patil Pravara Rural

Education Society's Arts, Commerce and Science College, Alkuti Organize Girl Nari

Suraksha Janjagruti Abhiyan (Sanitary Napkin ) on 7 Sep. 2022

- Miss Parkhe S D, Department of Chemistry, ACS College, Alkuti was the President for the programme.
- · Mrs. Priyanka Panmand Alkuti Chief Guest of Programme

Details of the Program:-Girl Hemoglobin Check-up Camp was on 7 Sep. 2022 on 10:30 am Contraction 32 of Student.

Demo and use of sanitary Napkin

Nari Shuraksha Programme

नोकनेते डॉ.बाळासाहेब विखे पाटील (पद्मभूषण उपाधिने सन्मानित) प्रवरा ग्रामीण शिक्षण संस्थेचे कला,वाणिज्य व विज्ञान महाविद्यालय अळकटी