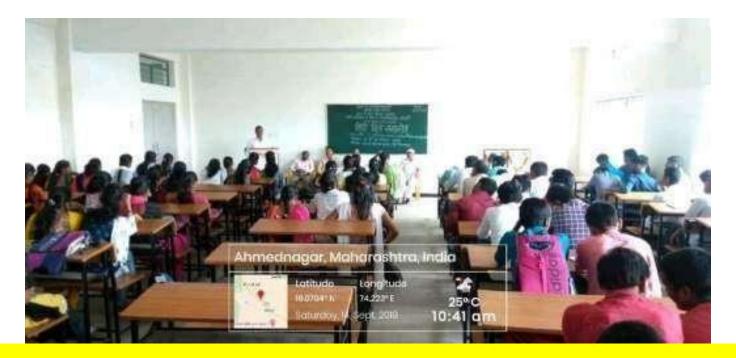

#### **Report of Hindi Day Program**

- > Date of activity :- 14/09/2022
- Conducted By :-Mr. Shelke D.S
- > Number of Students Participated :- 52
- > Number of teachers participated :- 20

#### > Chief Guest :- Dr.Parkhe S.S. Principle ACS College Alkuti

During the academic year 2022-23 the Department of Hindi Arts, Commerce& Science College, Alkuti, Tal-Parner, Dist-Ahmednagar Organized guest Lecture on Hindi Day in Hindi language

Mangesh Jadhav (Principal, Shrisainath high-school)invited as expert for the lecture. Shelke D.S.(HOD, Hindi Department) made introductory and introduce chief guest Principal Dr Parkhe S.S., was the chair person for the function Mr. Chate A.K presented the vote of thanks.