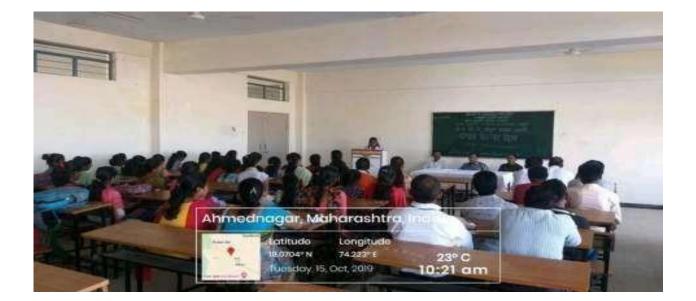

### SOFT SKILL DEVELOPMENT PROGRAM REPORT (2022-23)

- Date of activity :- 28/2/2023 to 4/3/2023
- Conducted By :- Mrs. Diwate P.S.
- Number of Students Participated :- 58
- Number of teachers participated :- 20
- > Chief Guest :- Dr. Parkhe S.S., Principal, ACS College Alkuti

#### INTRODUCTION-

Soft skill development programme is a programme for overall development of the students, creating skills necessary for enhancing employability as well as entrepreneurial abilities of students. The programme covers lectures by experts. Therefore, well known personalities from various fields are invited to share their experiences and success stories. This motivates students for their overall development.

Hence, every year college organizes program on soft skills development for the Third Year Students of Arts, Science and Commerce faculty,

The Soft Skill Development Programme covers the following aspects: