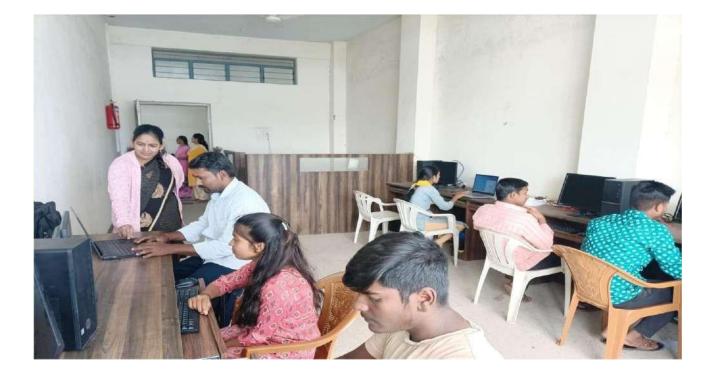

### SOFT SKILL DEVELOPMENT PROGRAM REPORT (2022-23)

- Date of activity :- 28/2/2023 to 4/3/2023
- Conducted By :- Mrs. Diwate P.S.
- Number of Students Participated :- 58
- Number of teachers participated :- 20
- > Chief Guest :- Dr. Parkhe S.S., Principal, ACS College Alkuti

#### INTRODUCTION-

Soft skill development programme is a programme for overall development of the students, creating skills necessary for enhancing employability as well as entrepreneurial abilities of students. The programme covers lectures by experts. Therefore, well known personalities from various fields are invited to share their experiences and success stories. This motivates students for their overall development.

Hence, every year college organizes program on soft skills development for the Third Year Students of Arts, Science and Commerce faculty,

The Soft Skill Development Programme covers the following aspects:

Academic Year- 2022-2023

**Topic- Soft-Skills Development Program** Chief Guest- Dr. Parkhe S.S (Principal of Arts, Commerce and Science College Alkuti.)

Date- 28/2/2023 to 3/3/2023

Coordinator Miss Diwate P.S.