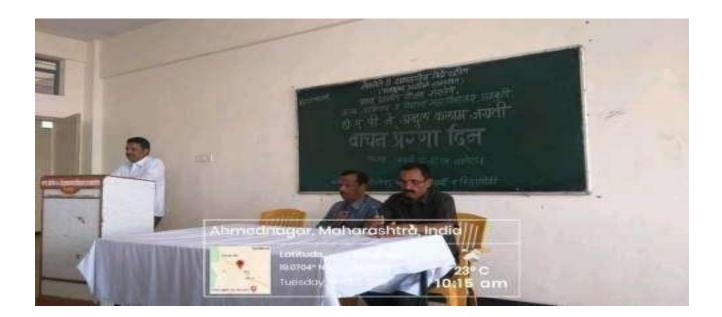

#### Report of Marathi Day Program :-

- > Date of activity :- 27/02/2023
- Conducted By :- Dr. Kavade K.B.
- Number of Students Participated :- 42
- Number of teachers participated :- 20
- > Chief Guest :- Dr. Parkhe S.S., Principal, ACS College Alkuti

During the academic year 2022-23 the Department of Marathi of Arts, Commerce & Science College, Alkuti , Tal-Parner, Dist-Ahmednagar Organized guest Lecture on Marathi day.

Dr. Sambhaji Maharaj Darade (HOD, Marathi Department New Arts College Pimpalgaon Pisa) invited as expert for the lecture. Dr. Kavade K.B. (HOD, Marathi Department) made introductory and introduce chief guest Principal Dr. Parkhe S.S., was the chair person for the function Mr. Chate A.K. presented the vote of thanks.