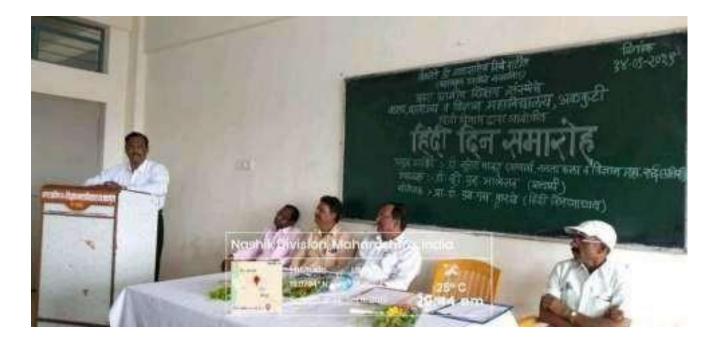

#### **Report of Hindi Day Program**

- > Date of activity :- 14/09/2022
- Conducted By :-Mr. Shelke D.S
- > Number of Students Participated :- 52
- > Number of teachers participated :- 20

#### > Chief Guest :- Dr.Parkhe S.S. Principle ACS College Alkuti

During the academic year 2022-23 the Department of Hindi Arts, Commerce& Science College, Alkuti, Tal-Parner, Dist-Ahmednagar Organized guest Lecture on Hindi Day in Hindi language

Mangesh Jadhav (Principal, Shrisainath high-school)invited as expert for the lecture. Shelke D.S.(HOD, Hindi Department) made introductory and introduce chief guest Principal Dr Parkhe S.S., was the chair person for the function Mr. Chate A.K presented the vote of thanks.