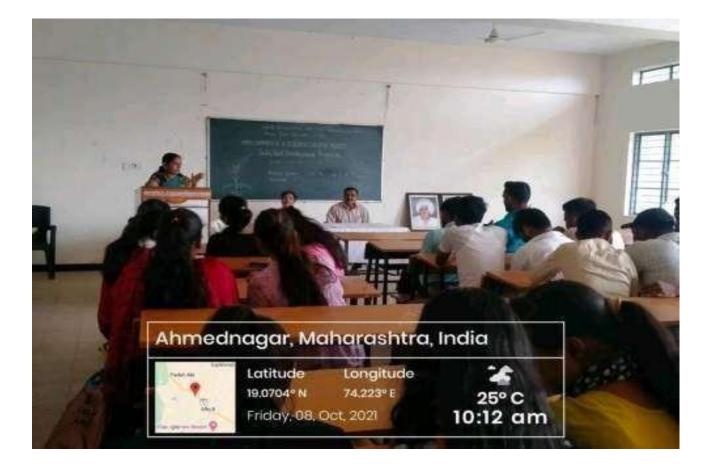

### REPORT OF PROGRAMME HIMOGLOBIN CHEK-UP GIRLS REPORT

Topic: Girl Hemoglobin Check-up Camp

Date: 12" Oct. 2022

Time: 10: 30 am.

Venue: ACS Collage Alkuti

Organized by: Women Empowerment Cell of the Loknete Dr. Balasaheb Vikhe Patil

Pravara Rural Education Society's Arts, Science and Commerce College, Alkuti

Theme of the Program:- Girl Hemoglobin Check-up Camp

#### Objectives of the Program:

To create awareness about work of Social & among the Girl students and stakeholders.

#### Introduction of Program:

- Women Empowerment Cell of the Loknete Dr. Balasaheb Vikhe Patil Pravara Rural Education Society's Arts, Commerce and Science College, Alkuti Organize Girl Hemoglobin Check-up Camp on 12 Oct. 2022
- Miss.Parkhe S D, Department of Chemistry, ACS College, Alkuti was the President for the programme.
- Dr Shekh S.M. Primary Health Centre Medical Officer Alkuti Chief Guest of Program

Details of the Program: - Girl Hemoglobin Check-up Camp was on 12 Oct. 2022 on 10:30 am Contraction of 36 Student.

Art's Commerce & Suence Cologo Abut, Tal Parter Dist Anagar

स्थापना वर्थे : २००४ व मावित्रीवाई फुले पुणे विद्यापीठाशी सल्लग्रीत