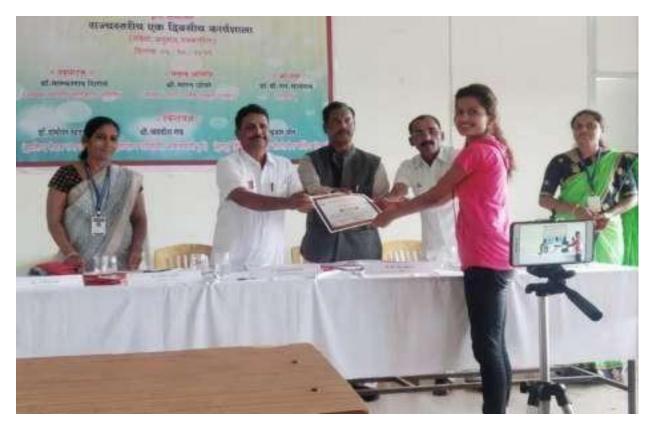

### SOFT SKILL DEVELOPMENT PROGRAM REPORT (2022-23)

- Date of activity :- 28/2/2023 to 4/3/2023
- Conducted By :- Mrs. Diwate P.S.
- Number of Students Participated :- 58
- Number of teachers participated :- 20
- > Chief Guest :- Dr. Parkhe S.S., Principal, ACS College Alkuti

#### INTRODUCTION-

Soft skill development programme is a programme for overall development of the students, creating skills necessary for enhancing employability as well as entrepreneurial abilities of students. The programme covers lectures by experts. Therefore, well known personalities from various fields are invited to share their experiences and success stories. This motivates students for their overall development.

Academic Year- 2022-2023

**Topic- Soft-Skills Development Program** Chief Guest- Dr. Parkhe S.S (Principal of Arts, Commerce and Science College Alkuti.)

Date- 28/2/2023 to 3/3/2023

Coordinator Miss Diwate P.S.