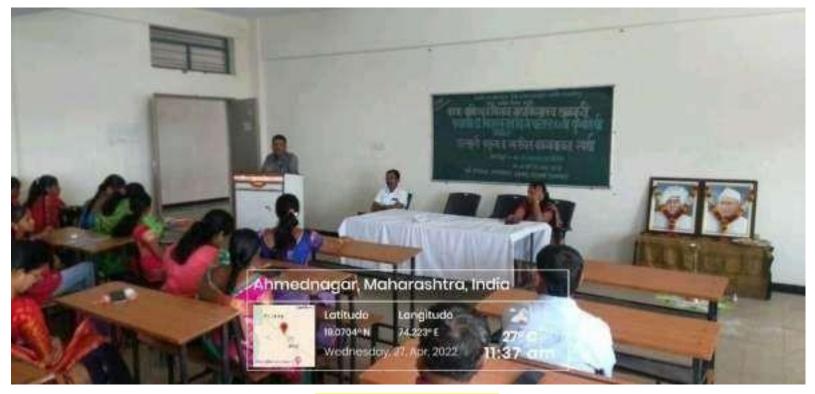

- > Date of activity :- 27/04/2022
- > Conduct By:-Dr. Kavade K.B., Mr. Shelke D.S. & Mrs. Borhude S.B.
- Number of Student Participated :- 40
- Chief Guests :- Dr. Parkhe S.S., Principal ACS College Alkuti

On the occasion of the *punyatithi* of the founder of our institution, Padmashri Vitthalrao Vikhe Patil, an inter-college elocution competition and a poetry recitation competition will be held in our college. In this competition total 40 student participated. Miss. Meher Pratiksha Anil of F.Y.B.A. class got 1<sup>st</sup> prize in essay competition she wrote a topic on Padma Bhushan Dr. Balasaheb Vikhe Patil Life and Work & . Dr. Shirole B.S. (Member of college committee), Mr. Dere B. (Member of college committee) & Mrs. Bhandari Komal (Sarpanch Alkuti) present as chief guest.

# Prize Distribution

Poetry Competition Programme