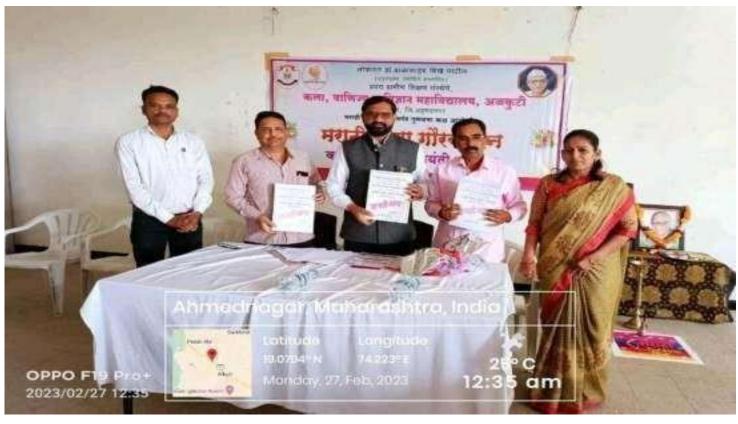

#### Report of Marathi Day Program :-

- > Date of activity :- 27/02/2023
- Conducted By :- Dr. Kavade K.B.
- Number of Students Participated :- 42
- Number of teachers participated :- 20
- > Chief Guest :- Dr. Parkhe S.S., Principal, ACS College Alkuti

During the academic year 2022-23 the Department of Marathi of Arts, Commerce & Science College, Alkuti , Tal-Parner, Dist-Ahmednagar Organized guest Lecture on Marathi day.

Dr. Sambhaji Maharaj Darade (HOD, Marathi Department New Arts College Pimpalgaon Pisa) invited as expert for the lecture. Dr. Kavade K.B. (HOD, Marathi Department) made introductory and introduce chief guest Principal Dr. Parkhe S.S., was the chair person for the function Mr. Chate A.K. presented the vote of thanks.