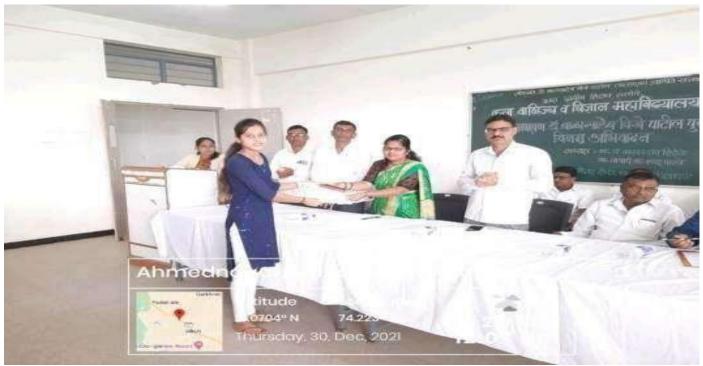

P

Send message

लोकनेते डॉ.बाळासाहेब विखे पार्टील (पद्मभूषण उपाधिने मन्मानित) प्रबरा ग्रामीण शिक्षण संस्थेचे कला,वाणिज्य व विज्ञान महाविद्यालय जळकटी

Report of inter-college essay competition & poem-reading:-

- Date of activity :- 30/12/2021
- Conduct By:-Dr. Kavade K.B. & Mr. Shelke D.S.
- Number of Student Participated :- 47student
- Chief Guest :- Dr. Parkhe S.S., Principal ACS College Alkuti

On the occasion of the punyatithi of Padma Bhushan Dr. Balasaheb Vikhe Patil on 30th December 2021, an inter-college essay competition and poem-reading has been organized. In this competition total 47 students participate. Miss, Meher Pratiksha Anil of F.Y.B.A. class got 1<sup>st</sup> prize in essay competition she wrote a topic on Padma Bhushan Dr. Balasaheb Vikhe Patil Life and Work & . Dr. Shirole B.S. (Member of college committee), Mr. Dere B. (Member of college committee) & Mrs. Bhandari Komal (Sarpanch Alkuti) present as chief guest.

## Essay Competition Programme

लोकनेते डॉ.बाळासाहेव विखे पाटीस (पद्मभूषण उपाधिने सन्मानित) प्रवरा ग्रामीण शिक्षण संस्थेचे कला,वाणिज्य व विज्ञान महाविद्यालय अळकटी

Report of inter-college elocution and a poetry recitation competition:-