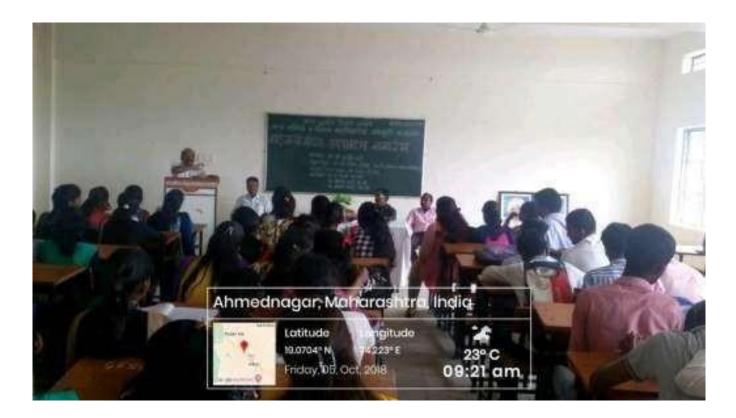

#### REPORT OF PROGRAMME

Topic: Nari Suraksha Janjagruti Abhiyan (Sanitary Napkin)

Date: 7"Sep. 2022

Time: 10:00 am,

Venue: ACS Collage Alkuti

Organized by: Woman Cell Empowerment Committee of the Loknete Dr. Balasaheb

Vikhe Patil Pravara Rural Education Society's Arts, Science and Commerce College, Alkuti

Theme of the Program :- Nair Suraksha Janjagruti Abhiyan (Sanitary Napkin)

Objectives of the Program :

To create awareness about work of Social & among the Girl students and stakeholders.

#### Introduction of Program:

Woman Cell Committee of the Loknete Dr. Balasaheb Vikhe Patil Pravara Rural

Education Society's Arts, Commerce and Science College, Alkuti Organize Girl Nari

Suraksha Janjagruti Abhiyan (Sanitary Napkin ) on 7 Sep. 2022

- Miss Parkhe S D, Department of Chemistry, ACS College, Alkuti was the President for the programme.
- · Mrs. Priyanka Panmand Alkuti Chief Guest of Programme

Details of the Program:-Girl Hemoglobin Check-up Camp was on 7 Sep. 2022 on 10:30 am Contraction 32 of Student.

Demo and use of sanitary Napkin

Nari Shuraksha Programme

नोकनेते डॉ.बाळासाहेब विखे पाटील (पद्मभूषण उपाधिने सन्मानित) प्रवरा ग्रामीण शिक्षण संस्थेचे कला,वाणिज्य व विज्ञान महाविद्यालय अळकटी