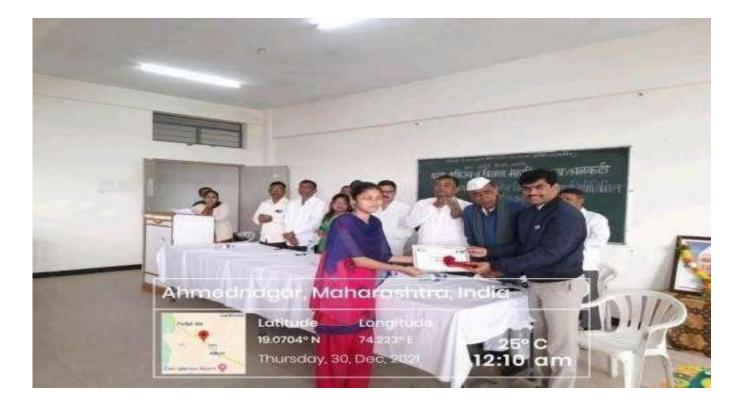

P

Send message

लोकनेते डॉ.बाळासाहेब विखे पार्टील (पद्मभूषण उपाधिने मन्मानित) प्रबरा ग्रामीण शिक्षण संस्थेचे कला,वाणिज्य व विज्ञान महाविद्यालय जळकटी

Report of inter-college essay competition & poem-reading:-

- Date of activity :- 30/12/2021
- Conduct By:-Dr. Kavade K.B. & Mr. Shelke D.S.
- Number of Student Participated :- 47student
- Chief Guest :- Dr. Parkhe S.S., Principal ACS College Alkuti

On the occasion of the punyatithi of Padma Bhushan Dr. Balasaheb Vikhe Patil on 30th December 2021, an inter-college essay competition and poem-reading has been organized. In this competition total 47 students participate. Miss, Meher Pratiksha Anil of F.Y.B.A. class got 1<sup>st</sup> prize in essay competition she wrote a topic on Padma Bhushan Dr. Balasaheb Vikhe Patil Life and Work & . Dr. Shirole B.S. (Member of college committee), Mr. Dere B. (Member of college committee) & Mrs. Bhandari Komal (Sarpanch Alkuti) present as chief guest.

## Essay Competition Programme

लोकनेते डॉ.बाळासाहेव विखे पाटीस (पद्मभूषण उपाधिने सन्मानित) प्रवरा ग्रामीण शिक्षण संस्थेचे कला,वाणिज्य व विज्ञान महाविद्यालय अळकटी

Report of inter-college elocution and a poetry recitation competition:-