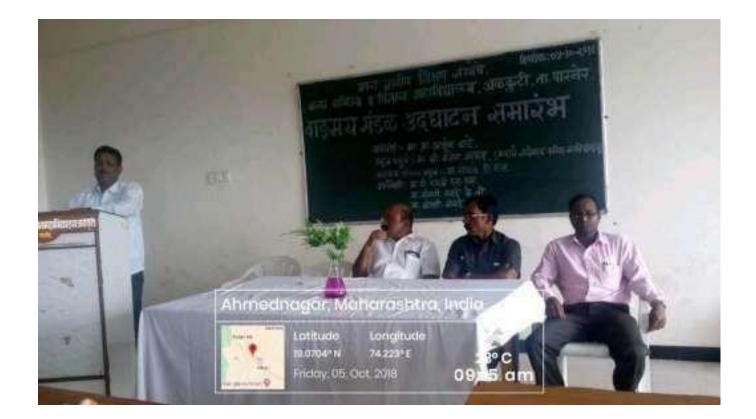

#### REPORT OF PROGRAMME

Topic: Nari Suraksha Janjagruti Abhiyan (Sanitary Napkin)

Date: 7"Sep. 2022

Time: 10:00 am,

Venue: ACS Collage Alkuti

Organized by: Woman Cell Empowerment Committee of the Loknete Dr. Balasaheb

Vikhe Patil Pravara Rural Education Society's Arts, Science and Commerce College, Alkuti

Theme of the Program :- Nair Suraksha Janjagruti Abhiyan (Sanitary Napkin)

Objectives of the Program :

To create awareness about work of Social & among the Girl students and stakeholders.

#### Introduction of Program:

Woman Cell Committee of the Loknete Dr. Balasaheb Vikhe Patil Pravara Rural

Education Society's Arts, Commerce and Science College, Alkuti Organize Girl Nari

Suraksha Janjagruti Abhiyan (Sanitary Napkin ) on 7 Sep. 2022

- Miss Parkhe S D, Department of Chemistry, ACS College, Alkuti was the President for the programme.
- · Mrs. Priyanka Panmand Alkuti Chief Guest of Programme

Details of the Program:-Girl Hemoglobin Check-up Camp was on 7 Sep. 2022 on 10:30 am Contraction 32 of Student.