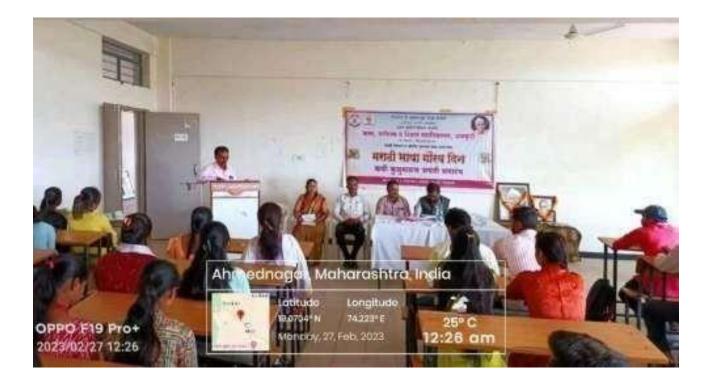

#### Report of Marathi Day Program :-

- > Date of activity :- 27/02/2023
- Conducted By :- Dr. Kavade K.B.
- Number of Students Participated :- 42
- Number of teachers participated :- 20
- > Chief Guest :- Dr. Parkhe S.S., Principal, ACS College Alkuti

During the academic year 2022-23 the Department of Marathi of Arts, Commerce & Science College, Alkuti , Tal-Parner, Dist-Ahmednagar Organized guest Lecture on Marathi day.

Dr. Sambhaji Maharaj Darade (HOD, Marathi Department New Arts College Pimpalgaon Pisa) invited as expert for the lecture. Dr. Kavade K.B. (HOD, Marathi Department) made introductory and introduce chief guest Principal Dr. Parkhe S.S., was the chair person for the function Mr. Chate A.K. presented the vote of thanks.