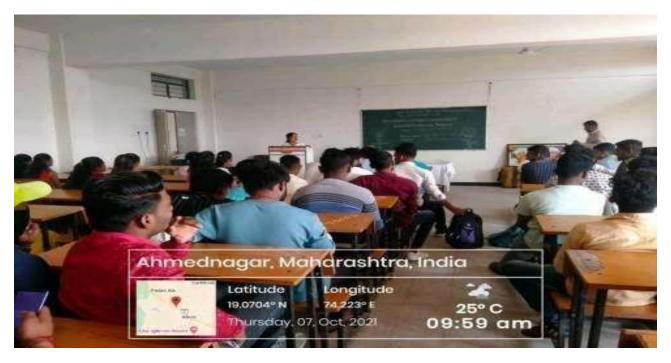

#### **Report of Hindi Day Program**

- > Date of activity :- 14/09/2022
- Conducted By :-Mr. Shelke D.S
- > Number of Students Participated :- 52
- > Number of teachers participated :- 20

#### > Chief Guest :- Dr.Parkhe S.S. Principle ACS College Alkuti

During the academic year 2022-23 the Department of Hindi Arts, Commerce& Science College, Alkuti, Tal-Parner, Dist-Ahmednagar Organized guest Lecture on Hindi Day in Hindi language

Mangesh Jadhav (Principal, Shrisainath high-school)invited as expert for the lecture. Shelke D.S.(HOD, Hindi Department) made introductory and introduce chief guest Principal Dr Parkhe S.S., was the chair person for the function Mr. Chate A.K presented the vote of thanks.