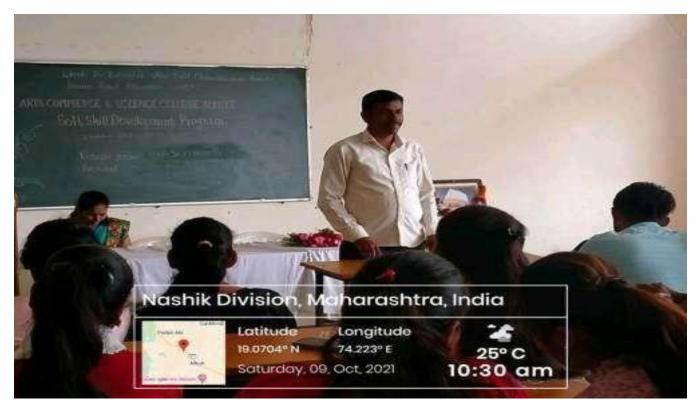

### SOFT SKILL DEVELOPMENT PROGRAM REPORT (2022-23)

- Date of activity :- 28/2/2023 to 4/3/2023
- Conducted By :- Mrs. Diwate P.S.
- Number of Students Participated :- 58
- Number of teachers participated :- 20
- > Chief Guest :- Dr. Parkhe S.S., Principal, ACS College Alkuti

#### INTRODUCTION-

Soft skill development programme is a programme for overall development of the students, creating skills necessary for enhancing employability as well as entrepreneurial abilities of students. The programme covers lectures by experts. Therefore, well known personalities from various fields are invited to share their experiences and success stories. This motivates students for their overall development.

Hence, every year college organizes program on soft skills development for the Third Year Students of Arts, Science and Commerce faculty,

The Soft Skill Development Programme covers the following aspects:

Academic Year- 2022-2023

**Topic- Soft-Skills Development Program** Chief Guest- Dr. Parkhe S.S (Principal of Arts, Commerce and Science College Alkuti.)

Date- 28/2/2023 to 3/3/2023

Coordinator Miss Diwate P.S.