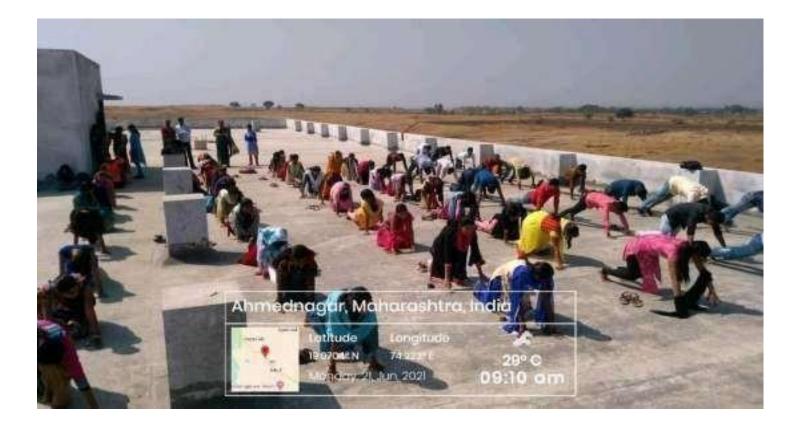

#### Report of Yoga Day Program-

- Date of activity :- 21/06/2021
- > Conduct By :- Mr. Gorde R.K.
- Number of Student Participated :- 52
- > Number of teachers participated :- 22
- > Chief Guests :- Dr. Parkhe S.S. , Principle ACS College Alkuti

Art's, Commerce and Science College Alkuti organized one day yoga programme and meditation on 21th June 2021 from 9.00 am to 10.30 pm. The aim of the programme to develop habit of mediation amongst youngster so that they can enjoy peace of mind and self-awareness which is essential for stress-free existence.

#### Objectives of voga :-

The main objective to adopt to international yoga day is as mentioned below.

- · Growth enhancement together to bring peace.
- · Encouraging people to eliminate negativity and embrace yoga asanas.
- Maintaining a balanced metabolism.
- Triumph over bad mental and physical health.
- · Promote healthy living habits amongst the masses.
- Promote enhanced mental and physical health advantages amongst the people.
- Improve Strength, flexibility and the sense of well-being.
- Promote awareness among people about Yoga's natural and amazing results.
- ♦ Benefits of Yoga :-
- · Increased muscle strength and tone.
- atte a Improved respiration, energy and vitality
- · Maintaining a balanced metabolism.
- · Cardio and circulatory health.
- Improved athletic performance.