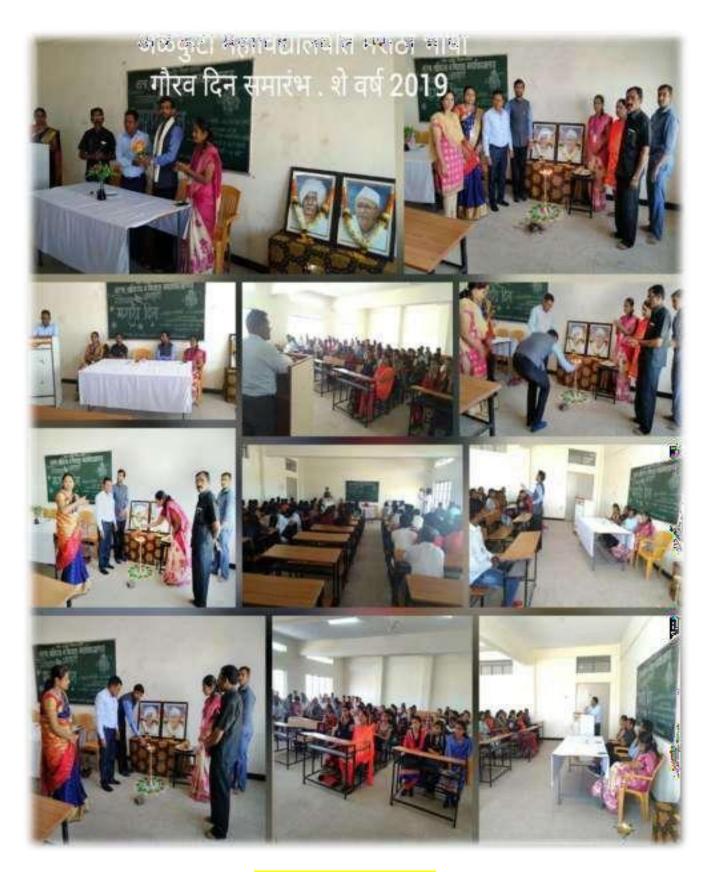

#### Report of Marathi Day Program :-

- > Date of activity :- 27/02/2023
- Conducted By :- Dr. Kavade K.B.
- Number of Students Participated :- 42
- Number of teachers participated :- 20
- > Chief Guest :- Dr. Parkhe S.S., Principal, ACS College Alkuti

During the academic year 2022-23 the Department of Marathi of Arts, Commerce & Science College, Alkuti , Tal-Parner, Dist-Ahmednagar Organized guest Lecture on Marathi day.

Dr. Sambhaji Maharaj Darade (HOD, Marathi Department New Arts College Pimpalgaon Pisa) invited as expert for the lecture. Dr. Kavade K.B. (HOD, Marathi Department) made introductory and introduce chief guest Principal Dr. Parkhe S.S., was the chair person for the function Mr. Chate A.K. presented the vote of thanks.