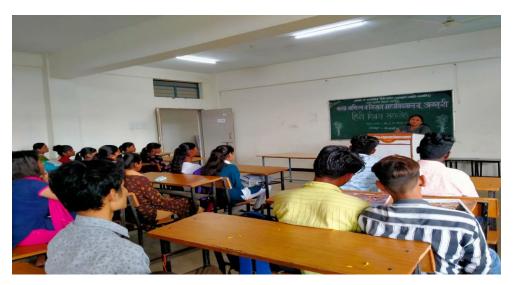

#### **Report of Hindi Day Program**

- > Date of activity :- 14/09/2022
- Conducted By :-Mr. Shelke D.S
- > Number of Students Participated :- 52
- > Number of teachers participated :- 20

#### > Chief Guest :- Dr.Parkhe S.S. Principle ACS College Alkuti

During the academic year 2022-23 the Department of Hindi Arts, Commerce& Science College, Alkuti, Tal-Parner, Dist-Ahmednagar Organized guest Lecture on Hindi Day in Hindi language

Mangesh Jadhav (Principal, Shrisainath high-school)invited as expert for the lecture. Shelke D.S.(HOD, Hindi Department) made introductory and introduce chief guest Principal Dr Parkhe S.S., was the chair person for the function Mr. Chate A.K presented the vote of thanks.