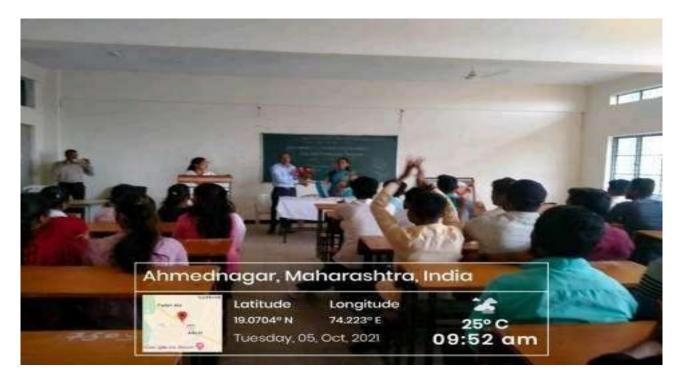

#### REPORT OF PROGRAMME

Topic: Nari Suraksha Janjagruti Abhiyan (Sanitary Napkin)

Date: 7"Sep. 2022

Time: 10:00 am,

Venue: ACS Collage Alkuti

Organized by: Woman Cell Empowerment Committee of the Loknete Dr. Balasaheb

Vikhe Patil Pravara Rural Education Society's Arts, Science and Commerce College, Alkuti

Theme of the Program :- Nair Suraksha Janjagruti Abhiyan (Sanitary Napkin)

Objectives of the Program :

To create awareness about work of Social & among the Girl students and stakeholders.

#### Introduction of Program:

Woman Cell Committee of the Loknete Dr. Balasaheb Vikhe Patil Pravara Rural

Education Society's Arts, Commerce and Science College, Alkuti Organize Girl Nari

Suraksha Janjagruti Abhiyan (Sanitary Napkin ) on 7 Sep. 2022

- Miss Parkhe S D, Department of Chemistry, ACS College, Alkuti was the President for the programme.
- · Mrs. Priyanka Panmand Alkuti Chief Guest of Programme

Details of the Program:-Girl Hemoglobin Check-up Camp was on 7 Sep. 2022 on 10:30 am Contraction 32 of Student.