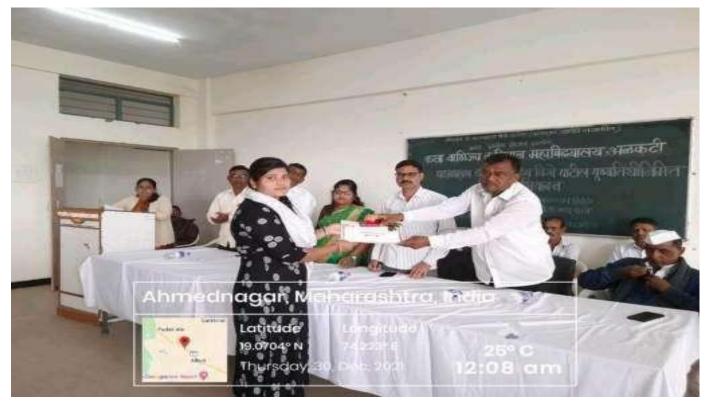

P

Send message

लोकनेते डॉ.बाळासाहेब विखे पार्टील (पद्मभूषण उपाधिने मन्मानित) प्रबरा ग्रामीण शिक्षण संस्थेचे कला,वाणिज्य व विज्ञान महाविद्यालय जळकटी

Report of inter-college essay competition & poem-reading:-

- Date of activity :- 30/12/2021
- Conduct By:-Dr. Kavade K.B. & Mr. Shelke D.S.
- Number of Student Participated :- 47student
- Chief Guest :- Dr. Parkhe S.S., Principal ACS College Alkuti

On the occasion of the punyatithi of Padma Bhushan Dr. Balasaheb Vikhe Patil on 30th December 2021, an inter-college essay competition and poem-reading has been organized. In this competition total 47 students participate. Miss, Meher Pratiksha Anil of F.Y.B.A. class got 1<sup>st</sup> prize in essay competition she wrote a topic on Padma Bhushan Dr. Balasaheb Vikhe Patil Life and Work & . Dr. Shirole B.S. (Member of college committee), Mr. Dere B. (Member of college committee) & Mrs. Bhandari Komal (Sarpanch Alkuti) present as chief guest.