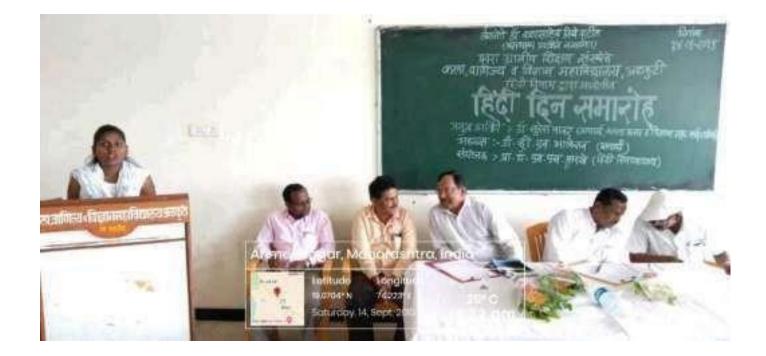

#### **Report of Hindi Day Program**

- > Date of activity :- 14/09/2022
- Conducted By :-Mr. Shelke D.S
- > Number of Students Participated :- 52
- > Number of teachers participated :- 20

#### > Chief Guest :- Dr.Parkhe S.S. Principle ACS College Alkuti

During the academic year 2022-23 the Department of Hindi Arts, Commerce& Science College, Alkuti, Tal-Parner, Dist-Ahmednagar Organized guest Lecture on Hindi Day in Hindi language

Mangesh Jadhav (Principal, Shrisainath high-school)invited as expert for the lecture. Shelke D.S.(HOD, Hindi Department) made introductory and introduce chief guest Principal Dr Parkhe S.S., was the chair person for the function Mr. Chate A.K presented the vote of thanks.