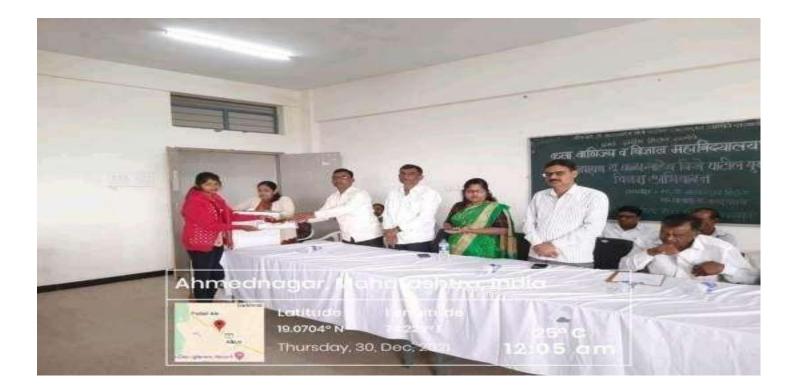

P

Send message

लोकनेते डॉ.बाळासाहेब विखे पार्टील (पद्मभूषण उपाधिने मन्मानित) प्रबरा ग्रामीण शिक्षण संस्थेचे कला,वाणिज्य व विज्ञान महाविद्यालय जळकटी

Report of inter-college essay competition & poem-reading:-

- Date of activity :- 30/12/2021
- Conduct By:-Dr. Kavade K.B. & Mr. Shelke D.S.
- Number of Student Participated :- 47student
- Chief Guest :- Dr. Parkhe S.S., Principal ACS College Alkuti

On the occasion of the punyatithi of Padma Bhushan Dr. Balasaheb Vikhe Patil on 30th December 2021, an inter-college essay competition and poem-reading has been organized. In this competition total 47 students participate. Miss, Meher Pratiksha Anil of F.Y.B.A. class got 1<sup>st</sup> prize in essay competition she wrote a topic on Padma Bhushan Dr. Balasaheb Vikhe Patil Life and Work & . Dr. Shirole B.S. (Member of college committee), Mr. Dere B. (Member of college committee) & Mrs. Bhandari Komal (Sarpanch Alkuti) present as chief guest.

## Essay Competition Programme

लोकनेते डॉ.बाळासाहेव विखे पाटीस (पद्मभूषण उपाधिने सन्मानित) प्रवरा ग्रामीण शिक्षण संस्थेचे कला,वाणिज्य व विज्ञान महाविद्यालय अळकटी

Report of inter-college elocution and a poetry recitation competition:-