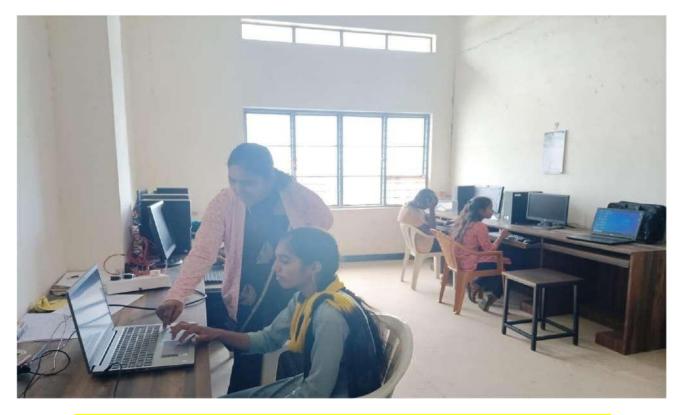

### SOFT SKILL DEVELOPMENT PROGRAM REPORT (2022-23)

- Date of activity :- 28/2/2023 to 4/3/2023
- Conducted By :- Mrs. Diwate P.S.
- Number of Students Participated :- 58
- Number of teachers participated :- 20
- > Chief Guest :- Dr. Parkhe S.S., Principal, ACS College Alkuti

#### INTRODUCTION-

Soft skill development programme is a programme for overall development of the students, creating skills necessary for enhancing employability as well as entrepreneurial abilities of students. The programme covers lectures by experts. Therefore, well known personalities from various fields are invited to share their experiences and success stories. This motivates students for their overall development.

Hence, every year college organizes program on soft skills development for the Third Year Students of Arts, Science and Commerce faculty,

The Soft Skill Development Programme covers the following aspects:

Academic Year- 2022-2023

**Topic- Soft-Skills Development Program** Chief Guest- Dr. Parkhe S.S (Principal of Arts, Commerce and Science College Alkuti.)

Date- 28/2/2023 to 3/3/2023

Coordinator Miss Diwate P.S.