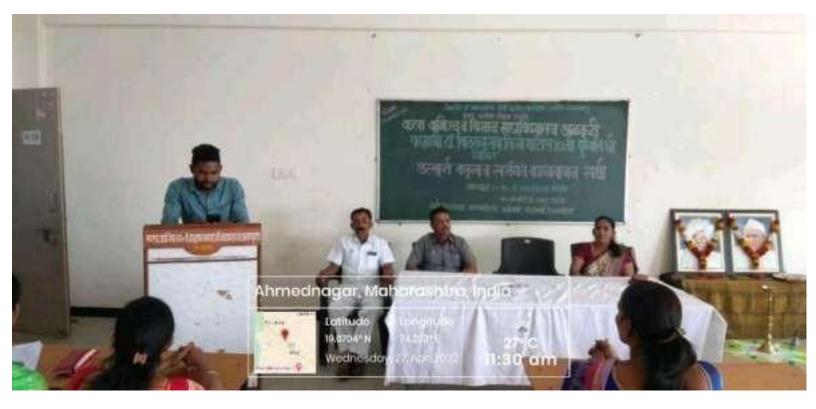

- > Date of activity :- 27/04/2022
- > Conduct By:-Dr. Kavade K.B., Mr. Shelke D.S. & Mrs. Borhude S.B.
- Number of Student Participated :- 40
- Chief Guests :- Dr. Parkhe S.S., Principal ACS College Alkuti

On the occasion of the *punyatithi* of the founder of our institution, Padmashri Vitthalrao Vikhe Patil, an inter-college elocution competition and a poetry recitation competition will be held in our college. In this competition total 40 student participated. Miss. Meher Pratiksha Anil of F.Y.B.A. class got 1<sup>st</sup> prize in essay competition she wrote a topic on Padma Bhushan Dr. Balasaheb Vikhe Patil Life and Work & . Dr. Shirole B.S. (Member of college committee), Mr. Dere B. (Member of college committee) & Mrs. Bhandari Komal (Sarpanch Alkuti) present as chief guest.