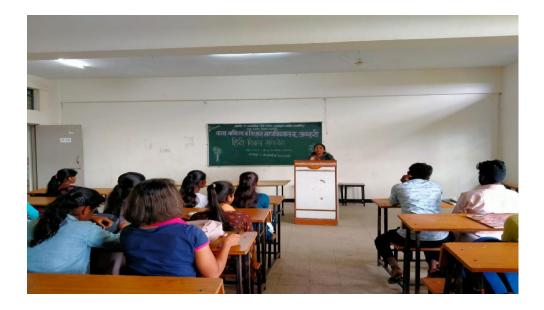

#### **Report of Hindi Day Program**

- > Date of activity :- 14/09/2022
- Conducted By :-Mr. Shelke D.S
- > Number of Students Participated :- 52
- > Number of teachers participated :- 20

#### > Chief Guest :- Dr.Parkhe S.S. Principle ACS College Alkuti

During the academic year 2022-23 the Department of Hindi Arts, Commerce& Science College, Alkuti, Tal-Parner, Dist-Ahmednagar Organized guest Lecture on Hindi Day in Hindi language

Mangesh Jadhav (Principal, Shrisainath high-school)invited as expert for the lecture. Shelke D.S.(HOD, Hindi Department) made introductory and introduce chief guest Principal Dr Parkhe S.S., was the chair person for the function Mr. Chate A.K presented the vote of thanks.