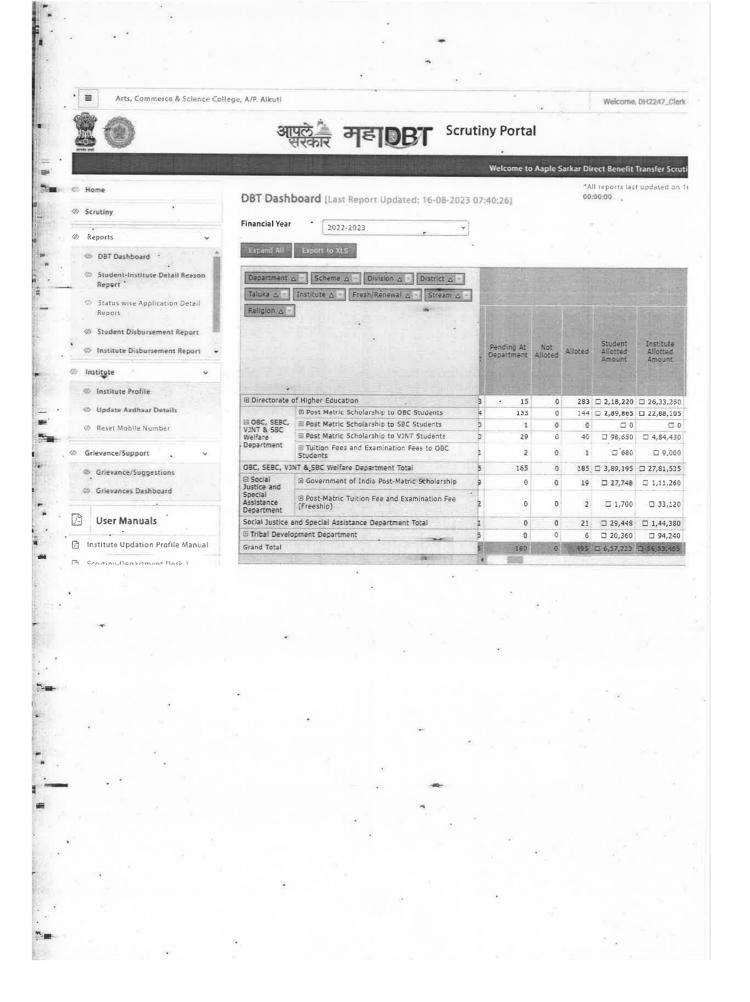

State Government Scholarship has been sanctioned for student of various caste in the academic year 2022-23. However, the list student who has received scholarship is attached.

### ARTS, COMMERCE & SCIENCE COLLEGE ALKUTI

| Sr.<br>No. | Scheme                                                                       | Male | Female | Total | Categorŷ        | I<br>Installment | II<br>Installment | Total<br>Received<br>Amount |
|------------|------------------------------------------------------------------------------|------|--------|-------|-----------------|------------------|-------------------|-----------------------------|
| 1          | Post Metric SC<br>Scholarship                                                | 12   | 7      | 19    | SC              | 111260           | . 0               | 111260                      |
| 2          | Post-Matric Tuition<br>Fee and<br>Examination Fee<br>(Freeship)              | 2    | 0      | 2     | SC<br>Freeship  | 8000             | 25120             | 33120                       |
| 3          | Post Metric ST<br>Scholarship                                                | 2    | 4 .    | 6     | ST              | 29625            | 64615             | 94240                       |
| 4          | Post Metric OBC<br>Scholarship                                               | 86   | 58     | 144   | OBC             | 614507.5         | 1673597.5         | 2288105                     |
| 5          | Tuition Fees and<br>Examination Fees<br>to OBC<br>Scholarship                | 1    | 0      | 1     | OBC<br>Freeship | 4500             | 4500              | 9000                        |
| 6          | Post Metric VJ NT<br>Scholarship                                             | 24   | 16     | 40    | NT              | 173967.5         | 310462.5          | 484430                      |
| 7          | Rajarshi<br>Chhatrapati Shahu<br>Maharaj Shikshan<br>Shulkh<br>Shishyavrutti | 180  | 103    | 283   | RSMSY           | 1316625          | 1316625           | 2633250                     |
|            | Total                                                                        | 307  | 188    | 495   |                 | 2258485          | 3394920           | 5653405                     |