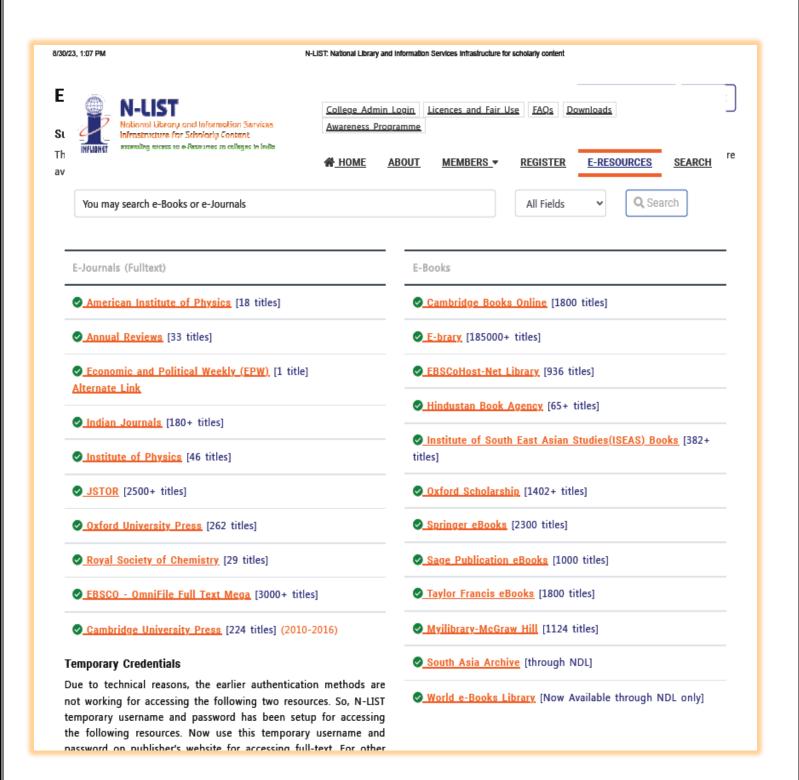

## Subcription to E-Resources

| Sr. No. | Particular                      | Page No. |
|---------|---------------------------------|----------|
| 1       | N-LIST Home Page                | 20       |
| 2       | N-LIST Journals                 | 21       |
| 3       | N-LIST Purchase Order & Invoice | 22 To 23 |