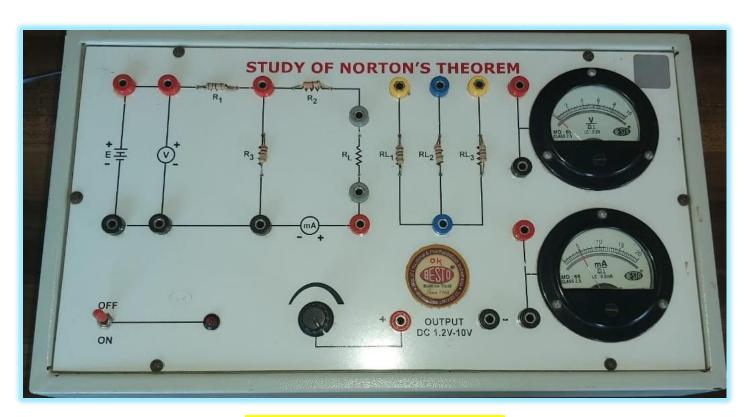

**NETWORK THEOREM** 

#### **RECTIFIER CIRCUIT**

TRANSISTOR CHARACTERISTIC

KIRCHOFF'S LAW KIT

**NETWORK THEOREM KIT** 

<mark>UJT APPRATUS</mark>

**CALIBRATION OF SPECTROMETER** 

MICROSCOPE RACK