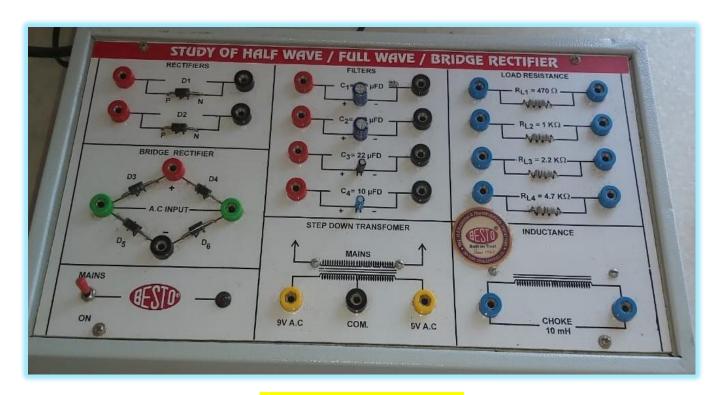

#### **RECTIFIER CIRCUIT**

TRANSISTOR CHARACTERISTIC

KIRCHOFF'S LAW KIT

**NETWORK THEOREM KIT** 

<mark>UJT APPRATUS</mark>

**CALIBRATION OF SPECTROMETER** 

MICROSCOPE RACK