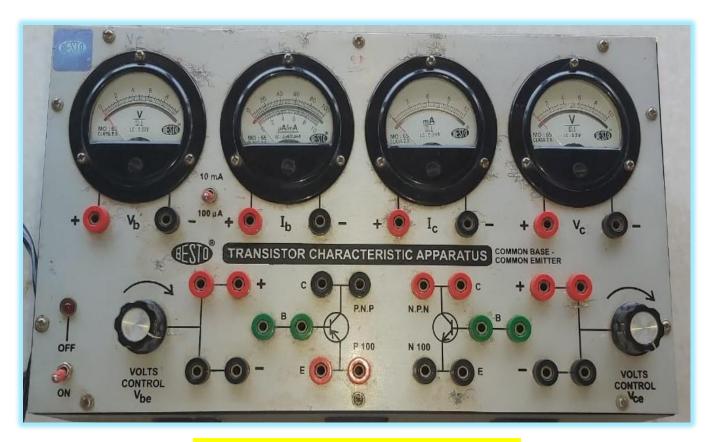

#### **RECTIFIER CIRCUIT**

TRANSISTOR CHARACTERISTIC

KIRCHOFF'S LAW KIT

**NETWORK THEOREM KIT** 

<mark>UJT APPRATUS</mark>

**CALIBRATION OF SPECTROMETER** 

MICROSCOPE RACK