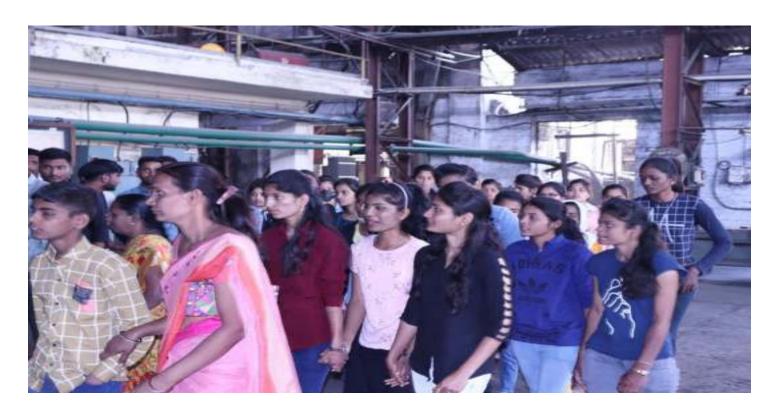

## Department Of Botany

One day Field visit Sangameshwar High Tech Nursery Padali Ale, Tal- Parner, Dist- Ahmednagar (Maharashtra)

Our college arrange one day educational visit at Sangameshwar High Tech Nursery Padali Ale, Tal- Parner, Dist- Ahmednagar (Maharashtra) on 15th April 2023, for Second year and Second year student of Botany Department. This visit was helpful to develop and enhance the practical knowledge of student as well as our faculty member and they get to know about floricultural techniques.

In the morning at 10:45am we visited to Sangameshwar High Tech Nursery Padali Ale, Tal- Parner, Dist- Ahmednagar (Maharashtra). All students visit the Polythene house and interact with Expert person. The expert of Sangameshwar High Tech Nursery Padali Ale, Tal- Parner, Dist- Ahmednagar (Maharashtra). Conducted very informative session for students. Also he motivated to the student to select their domain and area of interest. He also guided the students to How to cultivate crop plants, which type of soil are used for propagation, How to maintain all environmental condition for crops plants, Irrigation System, Which types of fertilizers are used, Marketing of cultivated plants. He also introduce different typed of variety. He Also Guide Grafting and Budding methods of Rose Plant. Finally he gave a brief information of Sangameshwar High Tech Nursery Padali Ale, Tal- Parner, Dist-Ahmednagar (Maharashtra). The students got the knowledge of different process carried out in Cultivation of Crop plants and marketing.