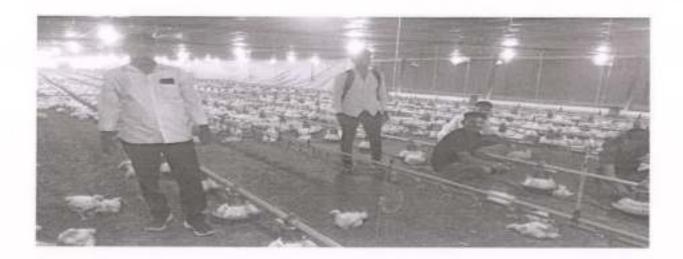

Pravara Rural Education Society's

Arts, Commerce and Science College Alkuti
Tal-Parner, Dist- Ahmednagar
Department of zoology

Field Visit-Gorde E/C House (Poultry Farming) A/P-Mhaskewadi, Tal- Parner, Dist- Ahmednagar (Maharashtra)
Report

ON

**Industrial Visit** 

At

Gorde E/C House (Poultry Farming) A/P-Mhaskewadi, Tal- Parner, Dist- Ahmednagar (Maharashtra)

**Arranged for** 

S.Y.B.Sc Department of Zoology

## Department of zoology

Students of Zoology Department, Arts, Commerce and Science College Alkuti, Tal-Parner Dist-Ahmednagar, Gorde E/C House (Poultry Farming) A/P-Mhaskewadi, Tal-Parner, Dist-Ahmednagar (Maharashtra) 10.05.2023 along with Mr. Pandurang Ughade HOD Zoology. The farm was 30.234sq meter. It consists of two buildings of which one contains chiks and another layer contains Mr. Sanket Gorde, poultry officer discussed various parameters of Poultry farming such as production, disease, vaccinations, and management. He explained to students that poultry farming has vast potential for employment. Students got acquainted with various species such as Rhode Island Red, Chandigarh Brown and Kadaknatath. The visit completed with the observation of certain presentations and data given. It was really a fruitful visit.