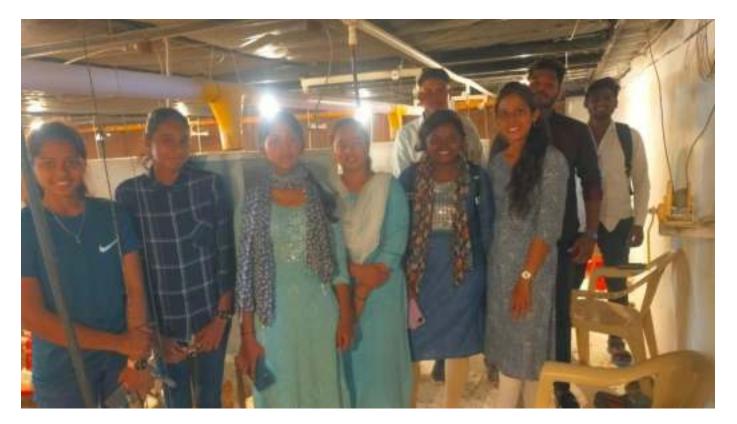

## Department of zoology

Students of Zoology Department, Arts, Commerce and Science College Alkuti, Tal-Parner Dist-Ahmednagar, Gorde E/C House (Poultry Farming) A/P-Mhaskewadi, Tal-Parner, Dist-Ahmednagar (Maharashtra) 10.05.2023 along with Mr. Pandurang Ughade HOD Zoology. The farm was 30.234sq meter. It consists of two buildings of which one contains chiks and another layer contains Mr. Sanket Gorde, poultry officer discussed various parameters of Poultry farming such as production, disease, vaccinations, and management. He explained to students that poultry farming has vast potential for employment. Students got acquainted with various species such as Rhode Island Red, Chandigarh Brown and Kadaknatath. The visit completed with the observation of certain presentations and data given. It was really a fruitful visit.