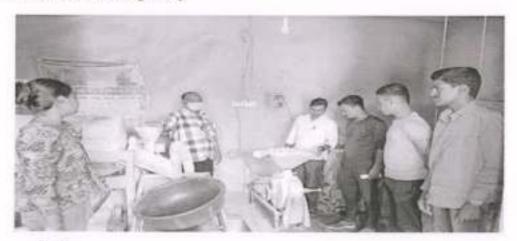

## Department Of Botany

One day Field visit Sangameshwar High Tech Nursery Padali Ale, Tal- Parner, Dist- Ahmednagar (Maharashtra)

Our college arrange one day educational visit at Sangameshwar High Tech Nursery Padali Ale, Tal- Parner, Dist- Ahmednagar (Maharashtra) on 15th April 2023, for Second year and Second year student of Botany Department. This visit was helpful to develop and enhance the practical knowledge of student as well as our faculty member and they get to know about floricultural techniques.

In the morning at 10:45am we visited to Sangameshwar High Tech Nursery Padali Ale, Tal- Parner, Dist- Ahmednagar (Maharashtra). All students visit the Polythene house and interact with Expert person. The expert of Sangameshwar High Tech Nursery Padali Ale, Tal- Parner, Dist- Ahmednagar (Maharashtra). Conducted very informative session for students. Also he motivated to the student to select their domain and area of interest. He also guided the students to How to cultivate crop plants, which type of soil are used for propagation, How to maintain all environmental condition for crops plants, Irrigation System, Which types of fertilizers are used, Marketing of cultivated plants. He also introduce different typed of variety. He Also Guide Grafting and Budding methods of Rose Plant. Finally he gave a brief information of Sangameshwar High Tech Nursery Padali Ale, Tal- Parner, Dist-Ahmednagar (Maharashtra). The students got the knowledge of different process carried out in Cultivation of Crop plants and marketing.