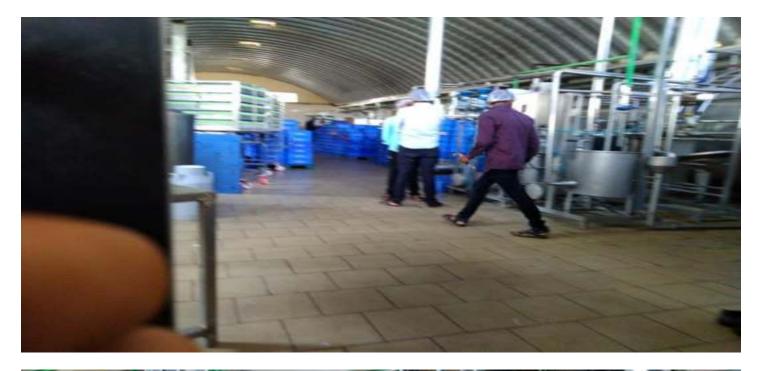

## Department Of Chemistry

The student of T.Y.B.Sc Chemistry Department Arts, commerce, and Science College an opportunity to visit Krushnanandan Product Pvt. Ltd. Wadzire, Tal-Parner, Dist-Ahmednagar (Maharashtra)on 26th April 2023. The visit was very exciting and informative and the various aspects involved in production like inventory management, product design and preparation, control, packaging and distribution.

Krushnanandan Product Pvt. Ltd. Wadzire, Tal-Parner, Dist-Ahmednagar (Maharashtra)is a family run business into Dairy farms and Dairy product for the past 14 years and caters majorly to old city region & other parts of Mumbai. Krushnanandan Product Pvt. Ltd. Wadzire, Tal- Parner, Dist- Ahmednagar (Maharashtra) is in to production of Toned, Double tone and skimmed Milk, ice-creams, Flavored milk, Ghee, Lassi, Paneer, Curd, and Butter etc.

The chief Engineer of Krushnanandan Product Pvt. Ltd. Wadzire, Tal- Parner, Dist-Ahmednagar (Maharashtra)accompanied by the students during the visit that guided the tour and gave an insight into the entire production process and the various processing facilities and technologies they are using.

The students were taken step by step through the various mechanisms in the factory and each process for all the different kinds of dairy products were explained in details. The packaging, quality control and testing are explained in great detail which shows how much they adhere to values of customers' well-being and trust.

The students were also briefed about their project and business plans. The student had great fun when they were shown through their various cold at-15 degrees. The students were given samples of their Ice cream, flavored milk and other products.