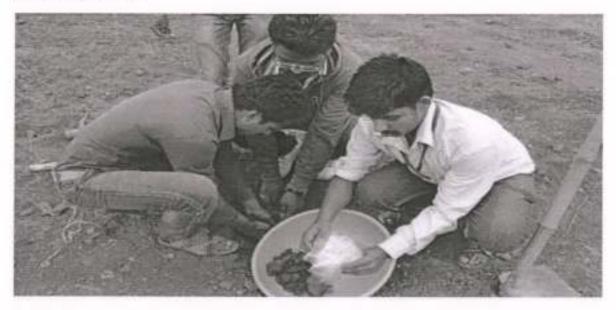

## Department Of Botany

One day Field visit Sangameshwar High Tech Nursery Padali Ale, Tal- Parner, Dist- Ahmednagar (Maharashtra)

Our college arrange one day educational visit at Sangameshwar High Tech Nursery Padali Ale, Tal- Parner, Dist- Ahmednagar (Maharashtra) on 15th April 2023, for Second year and Second year student of Botany Department. This visit was helpful to develop and enhance the practical knowledge of student as well as our faculty member and they get to know about floricultural techniques.

In the morning at 10:45am we visited to Sangameshwar High Tech Nursery Padali Ale, Tal- Parner, Dist- Ahmednagar (Maharashtra). All students visit the Polythene house and interact with Expert person. The expert of Sangameshwar High Tech Nursery Padali Ale, Tal- Parner, Dist- Ahmednagar (Maharashtra). Conducted very informative session for students. Also he motivated to the student to select their domain and area of interest. He also guided the students to How to cultivate crop plants, which type of soil are used for propagation, How to maintain all environmental condition for crops plants, Irrigation System, Which types of fertilizers are used, Marketing of cultivated plants. He also introduce different typed of variety. He Also Guide Grafting and Budding methods of Rose Plant. Finally he gave a brief information of Sangameshwar High Tech Nursery Padali Ale, Tal- Parner, Dist-Ahmednagar (Maharashtra). The students got the knowledge of different process carried out in Cultivation of Crop plants and marketing.

Head
Department Of Botany
A.C.& S. College, Alkuti
Tal. Perner, Dist. Alegar

Principal

Arts, Commerce & Science College

Alkut, Tal Parcer, Dict Anagar

Visit to Sangameshwar High Tech Nursery Padali Ale, S.Y.BSC students along with Botany Students.