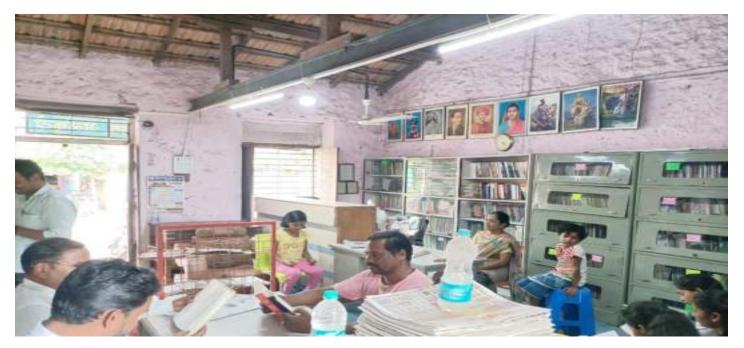

## Department Of Botany

One day Field visit Sangameshwar High Tech Nursery Padali Ale, Tal- Parner, Dist- Ahmednagar (Maharashtra)

Our college arrange one day educational visit at Sangameshwar High Tech Nursery Padali Ale, Tal- Parner, Dist- Ahmednagar (Maharashtra) on 15th April 2023, for Second year and Second year student of Botany Department. This visit was helpful to develop and enhance the practical knowledge of student as well as our faculty member and they get to know about floricultural techniques.

In the morning at 10:45am we visited to Sangameshwar High Tech Nursery Padali Ale, Tal- Parner, Dist- Ahmednagar (Maharashtra). All students visit the Polythene house and interact with Expert person. The expert of Sangameshwar High Tech Nursery Padali Ale, Tal- Parner, Dist- Ahmednagar (Maharashtra). Conducted very informative session for students. Also he motivated to the student to select their domain and area of interest. He also guided the students to How to cultivate crop plants, which type of soil are used for propagation, How to maintain all environmental condition for crops plants, Irrigation System, Which types of fertilizers are used, Marketing of cultivated plants. He also introduce different typed of variety. He Also Guide Grafting and Budding methods of Rose Plant. Finally he gave a brief information of Sangameshwar High Tech Nursery Padali Ale, Tal- Parner, Dist-Ahmednagar (Maharashtra). The students got the knowledge of different process carried out in Cultivation of Crop plants and marketing.

Head
Department Of Botany
A.C.& S. College, Alkuti
Tal. Perner, Dist. Alegar

Principal

Arts, Commerce & Science College

Alkut, Tal Parcer, Dict Anagar

Visit to Sangameshwar High Tech Nursery Padali Ale, S.Y.BSC students along with Botany Students.