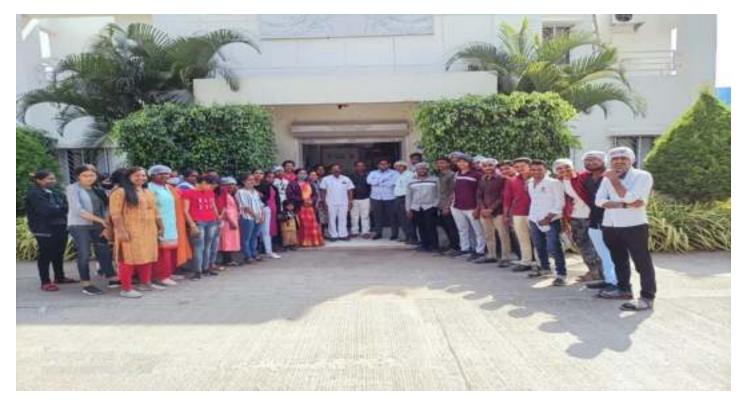

## Department Of Botany

One day Field visit Sangameshwar High Tech Nursery Padali Ale, Tal- Parner, Dist- Ahmednagar (Maharashtra)

Our college arrange one day educational visit at Sangameshwar High Tech Nursery Padali Ale, Tal- Parner, Dist- Ahmednagar (Maharashtra) on 15th April 2023, for Second year and Second year student of Botany Department. This visit was helpful to develop and enhance the practical knowledge of student as well as our faculty member and they get to know about floricultural techniques.

In the morning at 10:45am we visited to Sangameshwar High Tech Nursery Padali Ale, Tal- Parner, Dist- Ahmednagar (Maharashtra). All students visit the Polythene house and interact with Expert person. The expert of Sangameshwar High Tech Nursery Padali Ale, Tal- Parner, Dist- Ahmednagar (Maharashtra). Conducted very informative session for students. Also he motivated to the student to select their domain and area of interest. He also guided the students to How to cultivate crop plants, which type of soil are used for propagation, How to maintain all environmental condition for crops plants, Irrigation System, Which types of fertilizers are used, Marketing of cultivated plants. He also introduce different typed of variety. He Also Guide Grafting and Budding methods of Rose Plant. Finally he gave a brief information of Sangameshwar High Tech Nursery Padali Ale, Tal- Parner, Dist-Ahmednagar (Maharashtra). The students got the knowledge of different process carried out in Cultivation of Crop plants and marketing.