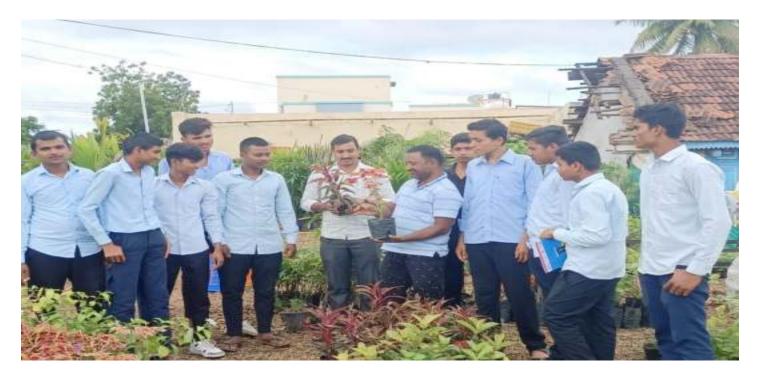

## Department Of Botany

One day Field visit Sangameshwar High Tech Nursery Padali Ale, Tal- Parner, Dist- Ahmednagar (Maharashtra)

Our college arrange one day educational visit at Sangameshwar High Tech Nursery Padali Ale, Tal- Parner, Dist- Ahmednagar (Maharashtra) on 15th April 2023, for Second year and Second year student of Botany Department. This visit was helpful to develop and enhance the practical knowledge of student as well as our faculty member and they get to know about floricultural techniques.

In the morning at 10:45am we visited to Sangameshwar High Tech Nursery Padali Ale, Tal- Parner, Dist- Ahmednagar (Maharashtra). All students visit the Polythene house and interact with Expert person. The expert of Sangameshwar High Tech Nursery Padali Ale, Tal- Parner, Dist- Ahmednagar (Maharashtra). Conducted very informative session for students. Also he motivated to the student to select their domain and area of interest. He also guided the students to How to cultivate crop plants, which type of soil are used for propagation, How to maintain all environmental condition for crops plants, Irrigation System, Which types of fertilizers are used, Marketing of cultivated plants. He also introduce different typed of variety. He Also Guide Grafting and Budding methods of Rose Plant. Finally he gave a brief information of Sangameshwar High Tech Nursery Padali Ale, Tal- Parner, Dist-Ahmednagar (Maharashtra). The students got the knowledge of different process carried out in Cultivation of Crop plants and marketing.