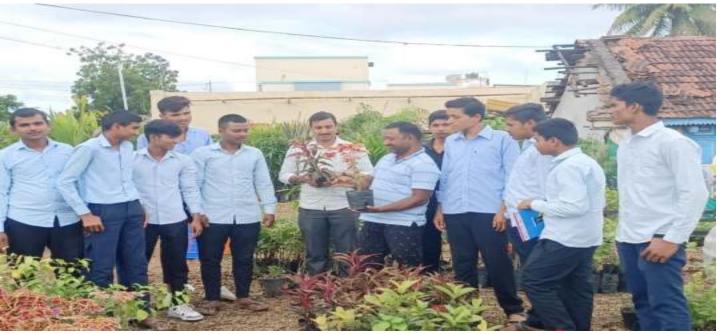

## Department Of Botany

One day Field visit Sangameshwar High Tech Nursery Padali Ale, Tal- Parner, Dist- Ahmednagar (Maharashtra)

Our college arrange one day educational visit at Sangameshwar High Tech Nursery Padali Ale, Tal- Parner, Dist- Ahmednagar (Maharashtra) on 15th April 2023, for Second year and Second year student of Botany Department. This visit was helpful to develop and enhance the practical knowledge of student as well as our faculty member and they get to know about floricultural techniques.

In the morning at 10:45am we visited to Sangameshwar High Tech Nursery Padali Ale, Tal- Parner, Dist- Ahmednagar (Maharashtra). All students visit the Polythene house and interact with Expert person. The expert of Sangameshwar High Tech Nursery Padali Ale, Tal- Parner, Dist- Ahmednagar (Maharashtra). Conducted very informative session for students. Also he motivated to the student to select their domain and area of interest. He also guided the students to How to cultivate crop plants, which type of soil are used for propagation, How to maintain all environmental condition for crops plants, Irrigation System, Which types of fertilizers are used, Marketing of cultivated plants. He also introduce different typed of variety. He Also Guide Grafting and Budding methods of Rose Plant. Finally he gave a brief information of Sangameshwar High Tech Nursery Padali Ale, Tal- Parner, Dist-Ahmednagar (Maharashtra). The students got the knowledge of different process carried out in Cultivation of Crop plants and marketing.