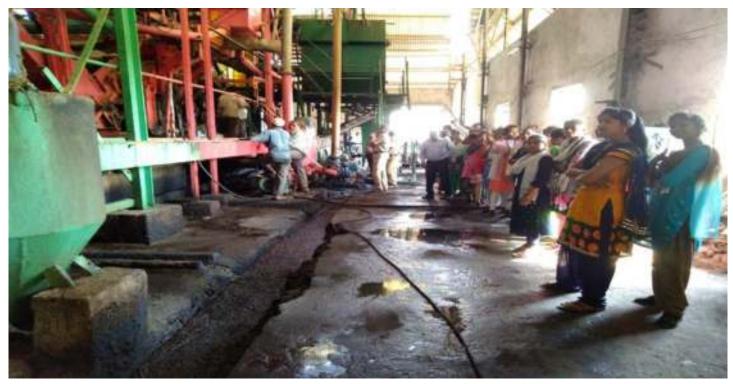

## Department Of Chemistry

The student of T.Y.B.Sc Chemistry Department Arts, commerce, and Science College an opportunity to visit Krushnanandan Product Pvt. Ltd. Wadzire, Tal-Parner, Dist-Ahmednagar (Maharashtra)on 26th April 2023. The visit was very exciting and informative and the various aspects involved in production like inventory management, product design and preparation, control, packaging and distribution.

Krushnanandan Product Pvt. Ltd. Wadzire, Tal-Parner, Dist-Ahmednagar (Maharashtra)is a family run business into Dairy farms and Dairy product for the past 14 years and caters majorly to old city region & other parts of Mumbai. Krushnanandan Product Pvt. Ltd. Wadzire, Tal- Parner, Dist- Ahmednagar (Maharashtra) is in to production of Toned, Double tone and skimmed Milk, ice-creams, Flavored milk, Ghee, Lassi, Paneer, Curd, and Butter etc.

The chief Engineer of Krushnanandan Product Pvt. Ltd. Wadzire, Tal- Parner, Dist-Ahmednagar (Maharashtra)accompanied by the students during the visit that guided the tour and gave an insight into the entire production process and the various processing facilities and technologies they are using.

The students were taken step by step through the various mechanisms in the factory and each process for all the different kinds of dairy products were explained in details. The packaging, quality control and testing are explained in great detail which shows how much they adhere to values of customers' well-being and trust.