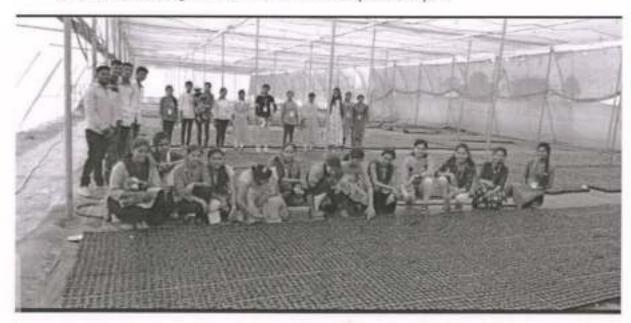

## Department Of Botany

One day Field visit Sangameshwar High Tech Nursery Padali Ale, Tal- Parner, Dist- Ahmednagar (Maharashtra)

Our college arrange one day educational visit at Sangameshwar High Tech Nursery Padali Ale, Tal- Parner, Dist- Ahmednagar (Maharashtra) on 15th April 2023, for Second year and Second year student of Botany Department. This visit was helpful to develop and enhance the practical knowledge of student as well as our faculty member and they get to know about floricultural techniques.

In the morning at 10:45am we visited to Sangameshwar High Tech Nursery Padali Ale, Tal- Parner, Dist- Ahmednagar (Maharashtra). All students visit the Polythene house and interact with Expert person. The expert of Sangameshwar High Tech Nursery Padali Ale, Tal- Parner, Dist- Ahmednagar (Maharashtra). Conducted very informative session for students. Also he motivated to the student to select their domain and area of interest. He also guided the students to How to cultivate crop plants, which type of soil are used for propagation, How to maintain all environmental condition for crops plants, Irrigation System, Which types of fertilizers are used, Marketing of cultivated plants. He also introduce different typed of variety. He Also Guide Grafting and Budding methods of Rose Plant. Finally he gave a brief information of Sangameshwar High Tech Nursery Padali Ale, Tal- Parner, Dist-Ahmednagar (Maharashtra). The students got the knowledge of different process carried out in Cultivation of Crop plants and marketing.