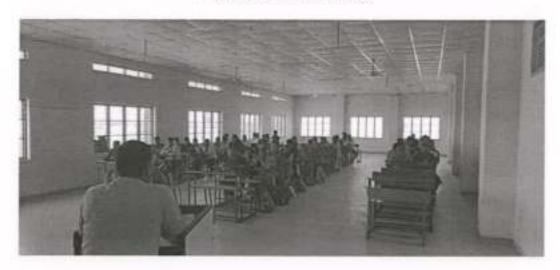

The HR team of ICICI Bank conducted the interview session in which total 52 students are participated and faced the final interview in 20 students. ICICI Bank Interview Experience of Fresher ICICI Bank is one of the leading banks in India, and it offers a variety of career opportunities for freshers. The interview process for freshers at ICICI Bank is typically divided into three rounds:

From the 52 students 20 were selected for final round which was conducted at respective college.

Inauguration of Campus Interview

Mr. Geet sir delivered the lecture in Students

Principal

An's Commerce & Science College