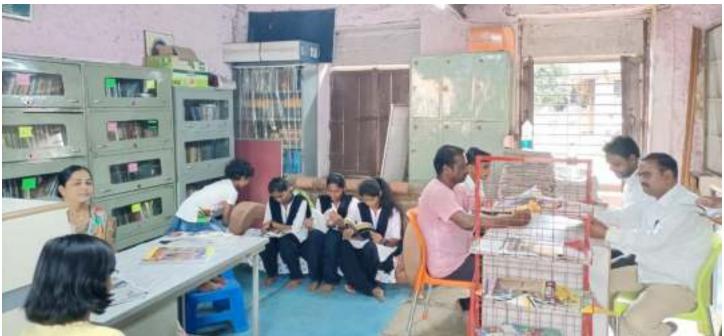

## Department Of Botany

One day Field visit Sangameshwar High Tech Nursery Padali Ale, Tal- Parner, Dist- Ahmednagar (Maharashtra)

Our college arrange one day educational visit at Sangameshwar High Tech Nursery Padali Ale, Tal- Parner, Dist- Ahmednagar (Maharashtra) on 15th April 2023, for Second year and Second year student of Botany Department. This visit was helpful to develop and enhance the practical knowledge of student as well as our faculty member and they get to know about floricultural techniques.

In the morning at 10:45am we visited to Sangameshwar High Tech Nursery Padali Ale, Tal- Parner, Dist- Ahmednagar (Maharashtra). All students visit the Polythene house and interact with Expert person. The expert of Sangameshwar High Tech Nursery Padali Ale, Tal- Parner, Dist- Ahmednagar (Maharashtra). Conducted very informative session for students. Also he motivated to the student to select their domain and area of interest. He also guided the students to How to cultivate crop plants, which type of soil are used for propagation, How to maintain all environmental condition for crops plants, Irrigation System, Which types of fertilizers are used, Marketing of cultivated plants. He also introduce different typed of variety. He Also Guide Grafting and Budding methods of Rose Plant. Finally he gave a brief information of Sangameshwar High Tech Nursery Padali Ale, Tal- Parner, Dist-Ahmednagar (Maharashtra). The students got the knowledge of different process carried out in Cultivation of Crop plants and marketing.

Head
Department Of Botany
A.C.& S. College, Alkuti
Tal. Perner, Dist. Alegar

Principal

Arts, Commerce & Science College

Alkut, Tal Parcer, Dict Anagar

Visit to Sangameshwar High Tech Nursery Padali Ale, S.Y.BSC students along with Botany Students.