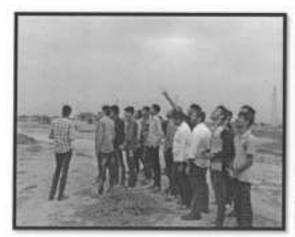

## Suzlon Global service limited, Village- Shanjapur supa, Tal-Parner, Dist-Ahmednagar

Our college arranged one day educational visit at Suzlon Global service limited, Village-Shanjapur supa, Tal-Parner, Dist-Ahmednagar on 21<sup>st</sup> February 2023, Tuesday for Second year student of S.Y. BSc Physics Department. This visit was helpful to develop and enhance the practical knowledge of student as well as our faculty member and they get to know about Renewable energy sources.

#### General Information

Wind power is extracted from air flow using wind turbines or sails to produce mechanical or electrical power. Wind turbines convert the kinetic energy in the wind into mechanical power. This mechanical power can be used for specific tasks (such as grinding grain or pumping water) or a generator can convert this mechanical power into electricity to power homes, businesses, schools, and the like. The development of wind power in India began in the 1990s, and has significantly increased in the last few years. Suzlon Global service limited is one of potential wind farm site in Ahmednagar; State Maharashtra which installed capacity is 2.0MW.

#### Purpose of Visit

Our main purpose for this visit is to be familiar with industrial environment and to get practical knowledge of electrical power generation through Renewable Energy source.

Students of 4th semester will get the idea of electrical power generation, Transmission and distribution. Students will also get familiar with Wind Mill, Wind Turbine and its parts.

#### Introduction about Wind Mill and Power Generation

At the beginning, the Suzlon Global service head of wind farm explained about the windmill installed at Supa and their generation, transmission and distribution