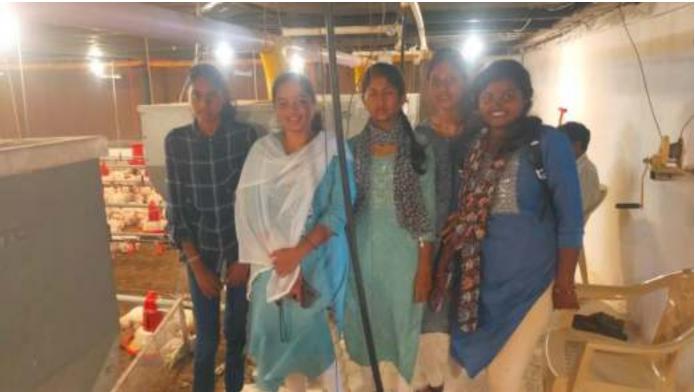

## Department of zoology

Students of Zoology Department, Arts, Commerce and Science College Alkuti, Tal-Parner Dist-Ahmednagar, Gorde E/C House (Poultry Farming) A/P-Mhaskewadi, Tal-Parner, Dist-Ahmednagar (Maharashtra) 10.05.2023 along with Mr. Pandurang Ughade HOD Zoology. The farm was 30.234sq meter. It consists of two buildings of which one contains chiks and another layer contains Mr. Sanket Gorde, poultry officer discussed various parameters of Poultry farming such as production, disease, vaccinations, and management. He explained to students that poultry farming has vast potential for employment. Students got acquainted with various species such as Rhode Island Red, Chandigarh Brown and Kadaknatath. The visit completed with the observation of certain presentations and data given. It was really a fruitful visit.