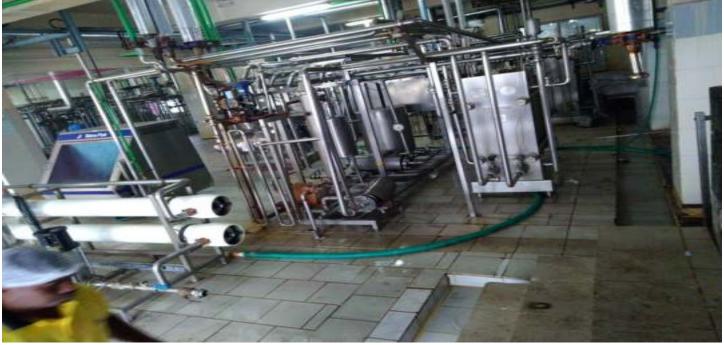

## Department Of Chemistry

The student of T.Y.B.Sc Chemistry Department Arts, commerce, and Science College an opportunity to visit Krushnanandan Product Pvt. Ltd. Wadzire, Tal-Parner, Dist-Ahmednagar (Maharashtra)on 26th April 2023. The visit was very exciting and informative and the various aspects involved in production like inventory management, product design and preparation, control, packaging and distribution.

Krushnanandan Product Pvt. Ltd. Wadzire, Tal-Parner, Dist-Ahmednagar (Maharashtra)is a family run business into Dairy farms and Dairy product for the past 14 years and caters majorly to old city region & other parts of Mumbai. Krushnanandan Product Pvt. Ltd. Wadzire, Tal- Parner, Dist- Ahmednagar (Maharashtra) is in to production of Toned, Double tone and skimmed Milk, ice-creams, Flavored milk, Ghee, Lassi, Paneer, Curd, and Butter etc.

The chief Engineer of Krushnanandan Product Pvt. Ltd. Wadzire, Tal- Parner, Dist-Ahmednagar (Maharashtra)accompanied by the students during the visit that guided the tour and gave an insight into the entire production process and the various processing facilities and technologies they are using.

The students were taken step by step through the various mechanisms in the factory and each process for all the different kinds of dairy products were explained in details. The packaging, quality control and testing are explained in great detail which shows how much they adhere to values of customers' well-being and trust.