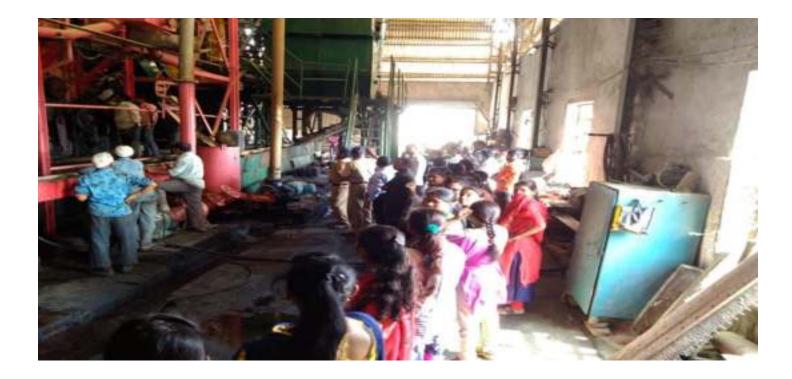

## Department Of Chemistry

The student of T.Y.B.Sc Chemistry Department Arts, commerce, and Science College an opportunity to visit Krushnanandan Product Pvt. Ltd. Wadzire, Tal-Parner, Dist-Ahmednagar (Maharashtra)on 26th April 2023. The visit was very exciting and informative and the various aspects involved in production like inventory management, product design and preparation, control, packaging and distribution.

Krushnanandan Product Pvt. Ltd. Wadzire, Tal-Parner, Dist-Ahmednagar (Maharashtra)is a family run business into Dairy farms and Dairy product for the past 14 years and caters majorly to old city region & other parts of Mumbai. Krushnanandan Product Pvt. Ltd. Wadzire, Tal- Parner, Dist- Ahmednagar (Maharashtra) is in to production of Toned, Double tone and skimmed Milk, ice-creams, Flavored milk, Ghee, Lassi, Paneer, Curd, and Butter etc.

The chief Engineer of Krushnanandan Product Pvt. Ltd. Wadzire, Tal- Parner, Dist-Ahmednagar (Maharashtra)accompanied by the students during the visit that guided the tour and gave an insight into the entire production process and the various processing facilities and technologies they are using.

The students were taken step by step through the various mechanisms in the factory and each process for all the different kinds of dairy products were explained in details. The packaging, quality control and testing are explained in great detail which shows how much they adhere to values of customers' well-being and trust.