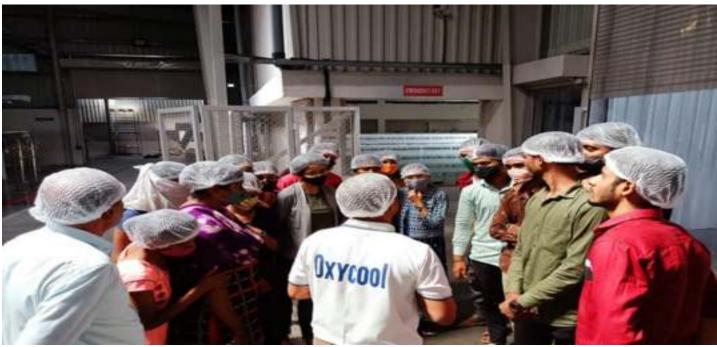

## Department Of Chemistry

The student of T.Y.B.Sc Chemistry Department Arts, commerce, and Science College an opportunity to visit Krushnanandan Product Pvt. Ltd. Wadzire, Tal-Parner, Dist-Ahmednagar (Maharashtra)on 26th April 2023. The visit was very exciting and informative and the various aspects involved in production like inventory management, product design and preparation, control, packaging and distribution.

Krushnanandan Product Pvt. Ltd. Wadzire, Tal-Parner, Dist-Ahmednagar (Maharashtra)is a family run business into Dairy farms and Dairy product for the past 14 years and caters majorly to old city region & other parts of Mumbai. Krushnanandan Product Pvt. Ltd. Wadzire, Tal- Parner, Dist- Ahmednagar (Maharashtra) is in to production of Toned, Double tone and skimmed Milk, ice-creams, Flavored milk, Ghee, Lassi, Paneer, Curd, and Butter etc.

The chief Engineer of Krushnanandan Product Pvt. Ltd. Wadzire, Tal- Parner, Dist-Ahmednagar (Maharashtra)accompanied by the students during the visit that guided the tour and gave an insight into the entire production process and the various processing facilities and technologies they are using.

The students were taken step by step through the various mechanisms in the factory and each process for all the different kinds of dairy products were explained in details. The packaging, quality control and testing are explained in great detail which shows how much they adhere to values of customers' well-being and trust.