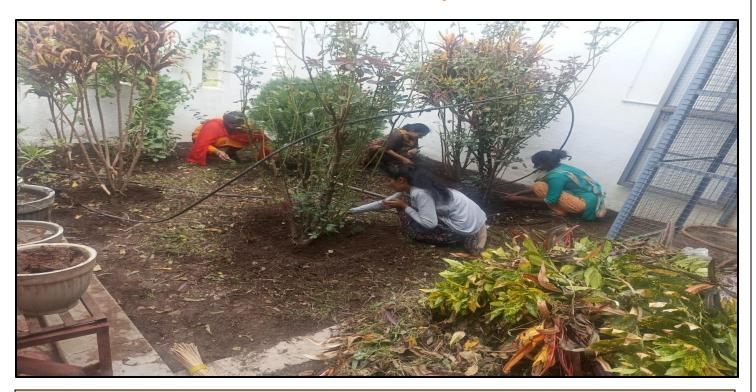

#### **Report:**

National service scheme day was celebrated with the great joy and enthusiasm on 24<sup>th</sup> September 2021. On the occasion of national service scheme day the N.S.S volunteers of the college cleaned the college campus. A large number of Volunteers Were Present on the occasion of the cleaning college campus.

Students have actively participated in the programme and cleaned the all college campus, Parking area and garden. NSS programme officers Mr. Panmand D.B. and all reaching, nonteaching staff took great efforts to conduct programme smoothly. NSS students participated actively in the programme.

## NSS Students Cleaning the garden area

Programme Officer
National Service Scheme
Art's, Commerce & Science College
Alkuti, Tal-Parner, Dist-A'Nagar

Se Science, Se Dies. A'wager & Size of Parties.

**Pravara Rural Education Society's** 