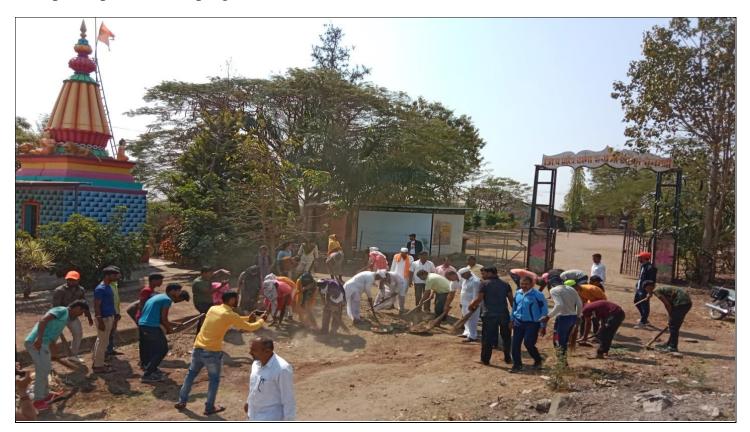

#### **Report:**

National service scheme day was celebrated with the great joy and enthusiasm on 24<sup>th</sup> September 2021. On the occasion of national service scheme day the N.S.S volunteers of the college cleaned the college campus. A large number of Volunteers Were Present on the occasion of the cleaning college campus.

Students have actively participated in the programme and cleaned the all college campus, Parking area and garden. NSS programme officers Mr. Panmand D.B. and all reaching, nonteaching staff took great efforts to conduct programme smoothly. NSS students participated actively in the programme.

## NSS Students Cleaning the garden area

Programme Officer
National Service Scheme
Art's, Commerce & Science College
Alkuti, Tal-Parner, Dist-A'Nagar

Se Science, Se Dies. A'wager & Size of Parties.

**Pravara Rural Education Society's** 