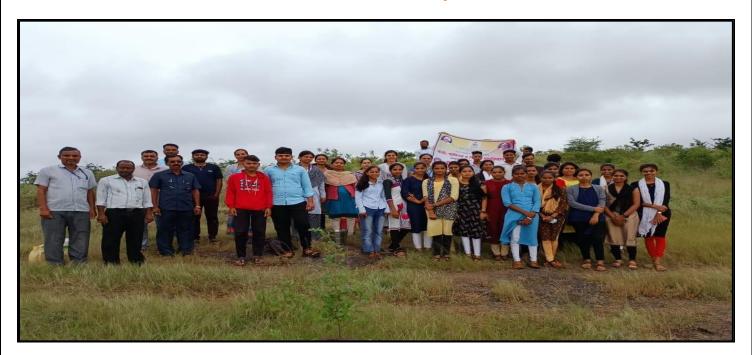

#### **Report:**

Every year at Mhakevadi (Sahyadri devrai) in the presence of Mr. Sayaji Shinde and the villagers of Mhskevadi Village and Arts, Commerce and Science College successfully completed the event of "Tree Plantation" under the National Service Scheme (NSS) at Mhaskewadi Village Sahyadri Devrai on 06/07/2021. This place is on a mountain and it is not possible to get water there, but these students go there time to time and water the tree. More than 300 trees have been planted there by the NSS students.

Mr. Sayaji Shinde guided students every man need the oxygen for their life and Trees are the foremost source of oxygen as well trees helps to reduce the level of co<sub>2</sub>.As we all know that the whole world is facing the problem of global warming and to recover from such problem planting the trees has become one of the most important today's aspects.

NSS Officer Mr. Panmand D.B., Mr. Chate A.K., Mrs. Phapale S.R. and Mrs. Jadhav S. R. took great efforts to Management of programme smoothly. NSS students participated actively in the programme.

## **Students Watering Plants and Planting trees**

Programme Officer
National Service Scheme
Art's, Commerce & Science College
Alkuti, Tal-Parner, Dist-A'Nagar

**Pravara Rural Education Society's** 