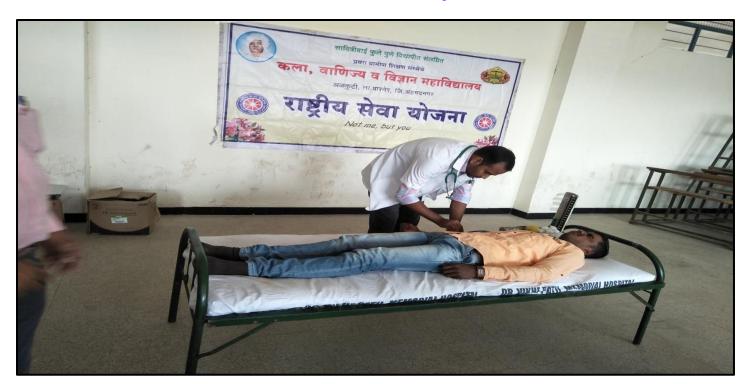

## **Blood Donation Camp**

#### **Report:**

NSS Unit, Arts, Commerce, & Science College, Alkuti. Organized a special camp of Blood donation & Camp dated on 22/03/2022. The NSS Volunteers and teaching and nonteaching staff initially participated in Programme. The blood sample was sent to a lab for analysis. Then Students returned to their usual activities. It was informed to the students that the normal range of hemoglobin for men, 13.5 to 17.5 grams per deciliter and for women, 12.0 to 15.5 grams per deciliter.

Prin. Dr. Parkhe S.S., all teaching staff, non-teaching staff and the students were present on this occasion. NSS programme Officer Mr. Panmand D.B. and members took great efforts to conduct programme. NSS Students actively participate in this program.

## NSS Students & teachers donating blood

Programme Officer
National Service Scheme
Art's, Commerce & Science College
Alkuti, Tal-Parner, Dist-A'Nagar

Ted. Pentonic, Ches. Avenue.

**Pravara Rural Education Society's** 