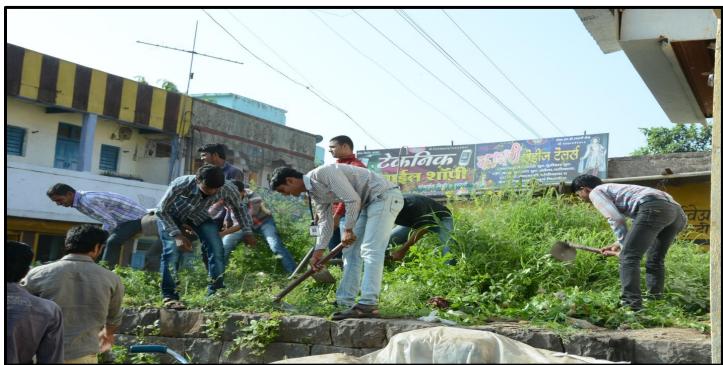

#### **NSS Camp Activity: 3 – Tree plantation**

N.S.S. Camp students planted trees in Renwadi village on Monday 13 March 2022. The purpose behind the tree plantation is to balance environment & avoid bad impact on environment due to cutting of trees.

Arrangement of tree plantation was done by N.S.S. officer Mr. Dasharath Panmand, Mr. Arjun Chate, Mr. Rajaram Gorade and four other teaching Staff. In this program various types of Plants were selected for plantation.

In this program the villagers also helped to students. Total 75 Students and teaching staff participated in this program.