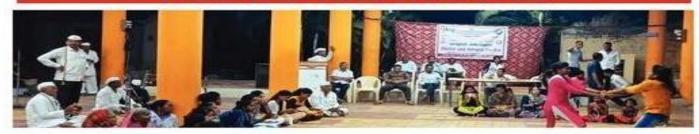

#### **NATIONAL SERVICE SCHEME CAMP 2021-2022**

Loknete Dr. Balasaheb Vikhe Patil (Padmabhushan Awardee), Pravara Rural Education Society's Arts, Commerce & Science College, Alkuti and Savitribai Phule Pune University Pune National Service Scheme was conducted 7 day N.S.S. Camp 1<sup>th</sup> to 16<sup>th</sup> march 2022 at/ Post Renwadi Tal. - Parner, Dist. - Ahmednagar.

## निमंत्रण व कार्यक्रम पत्रिका उदघाटन समारभ गुरुवार, दि.१० मार्च २०२२ सायं. ०४.०० वा.

भाष्ट्राक्षभाष्ट्राक्षभाष्ट्राक्षभाष्ट्राक्षभाष्ट्राक्षभाष्ट्राक्षभाष्ट्राक्षभाष्ट्राक्षभाष्ट्राक्षभाष्ट्राक्षभाष्ट्राक्षभाष्ट्राक्षभाष्ट्राक्षभाष्ट्राक्षभाष्ट्राक्षभाष्ट्राक्षभाष्ट्राक्षभाष्ट्राक्षभाष्ट्राक्षभाष्ट्राक्षभाष्ट्राक्षभाष्ट्राक्षभाष्ट्राक्षभाष्ट्राक्षभाष्ट्राक्षभाष्ट्राक्षभाष्ट्राक्षभाष्ट्राक्षभाष्ट्राक्षभाष्ट्राक्षभाष्ट्राक्षभाष्ट्राक्षभाष्ट्राक्षभाष्ट्राक्षभाष्ट्राक्षभाष्ट्राक्षभाष्ट्राक्षभाष्ट्राक्षभाष्ट्राक्षभाष्ट्राक्षभाष्ट्राक्षभाष्ट्राक्षभाष्ट्राक्षभाष्ट्राक्षभाष्ट्राक्षभाष्ट्राक्षभाष्ट्राक्षभाष्ट्राक्षभाष्ट्राक्षभाष्ट्राक्षभाष्ट्राक्षभाष्ट्राक्षभाष्ट्राक्षभाष्ट्राक्षभाष्ट्राक्षभाष्ट्राक्षभाष्ट्राक्षभाष्ट्राक्षभाष्ट्राक्षभाष्ट्राक्षभाष्ट्राक्षभाष्ट्राक्षभाष्ट्राक्षभाष्ट्राक्षभाष्ट्राक्षभाष्ट्राक्षभाष्ट्राक्षभाष्ट्राक्षभाष्ट्राक्षभाष्ट्राक्षभाष्ट्राक्षभाष्ट्राक्षभाष्ट्राक्षभाष्ट्राक्षभाष्ट्राक्षभाष्ट्राक्षभाष्ट्राक्षभाष्ट्राक्षभाष्ट्राक्षभाष्ट्राक्षभाष्ट्राक्षभाष्ट्राक्षभाष्ट्राक्षभाष्ट्राक्षभाष्ट्राक्षभाष्ट्राक्षभाष्ट्राक्षभाष्ट्राक्षभाष्ट्राक्षभाष्ट्राक्षभाष्ट्राक्षभाष्ट्राक्षभाष्ट्राक्षभाष्ट्राक्षभाष्ट्राक्षभाष्ट्राक्षभाष्ट्राक्षभाष्ट्राक्षभाष्ट्राक्षभाष्ट्राक्षभाष्ट्राक्षभाष्ट्राक्ष<

श्री.श्रीकांत राजाराम डेरे सरपंच,रेनवडी

प्रमुख उपस्थिती =

डॉ.एस.एस.पारखे प्राचार्य, महाविद्यालय अळकुटी मा.भाऊसाहेब डेरे मा.सरपंच,पाडळी आळे

कु.वैभव दिलीप गांधी विद्यार्थी प्रतिनीधी, रासेयो

क्.स्नेहत सुभाव शिंदे विद्यार्थींनी प्रतिनीधी, रासेयो