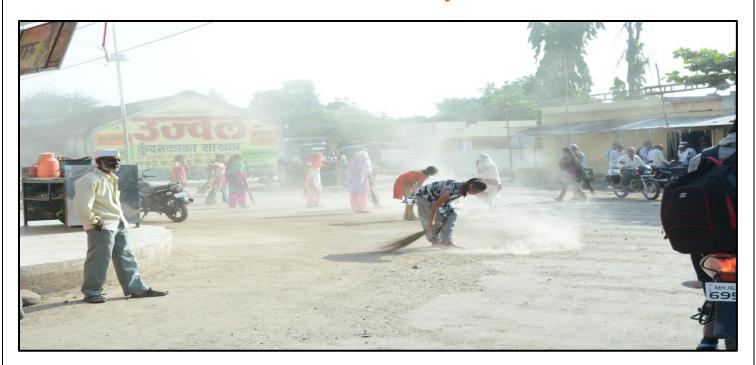

## Gram Swachhta Abhiyan

#### **Report:**

On dated 09/12/2021, Arts, commerce & Science College, Alkuti successfully completed the event of Gram Swachtta Abhiyan under the National Service Scheme. NSS Volunteers went to different places in Alkuti Village and cleaned. The Students Clean around the temple area of the village, bus stop area and did other works. After Cleaning all garbage or Wastage are collected and disposed of properly.

All these works were done by the students under the guidance of NSS Program office Mr. Panmand D.B. and committee. NSS programme officers Mr. Panmand D.B. Committee Members took great efforts to conduct programme. NSS students participated actively in the programme.