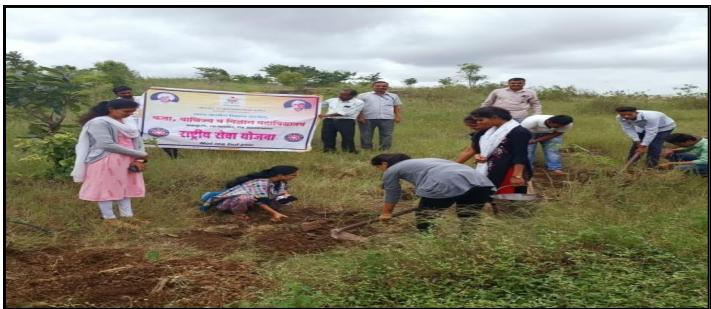

#### **Report:**

Every year at Mhakevadi (Sahyadri devrai) in the presence of Mr. Sayaji Shinde and the villagers of Mhskevadi Village and Arts, Commerce and Science College successfully completed the event of "Tree Plantation" under the National Service Scheme (NSS) at Mhaskewadi Village Sahyadri Devrai on 06/07/2021. This place is on a mountain and it is not possible to get water there, but these students go there time to time and water the tree. More than 300 trees have been planted there by the NSS students.

Mr. Sayaji Shinde guided students every man need the oxygen for their life and Trees are the foremost source of oxygen as well trees helps to reduce the level of co<sub>2</sub>.As we all know that the whole world is facing the problem of global warming and to recover from such problem planting the trees has become one of the most important today's aspects.

NSS Officer Mr. Panmand D.B., Mr. Chate A.K., Mrs. Phapale S.R. and Mrs. Jadhav S. R. took great efforts to Management of programme smoothly. NSS students participated actively in the programme.

## **Students Watering Plants and Planting trees**

Programme Officer
National Service Scheme
Art's, Commerce & Science College
Alkuti, Tal-Parner, Dist-A'Nagar

**Pravara Rural Education Society's** 