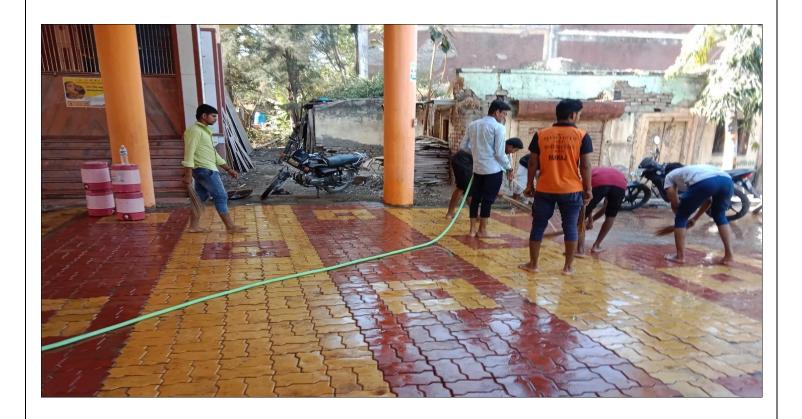

#### **NSS Camp Activity: 4 - Road Repairing**

N.S.S. camp students repaired road in in Renwadi village on Tuesday 14 March 2022. The work is start from morning 7:30 a.m. under guidance Mr. Dasharath Panmand.

N.S.S. camp Students repaired road from village to Tukaimata gram daivat & also z.p. School Road. The Students did work of road repair, in which the students fillings potholes of the road surface.

In this program the villagers also helped to students. Total 75 Students and teaching staff participated in this program.