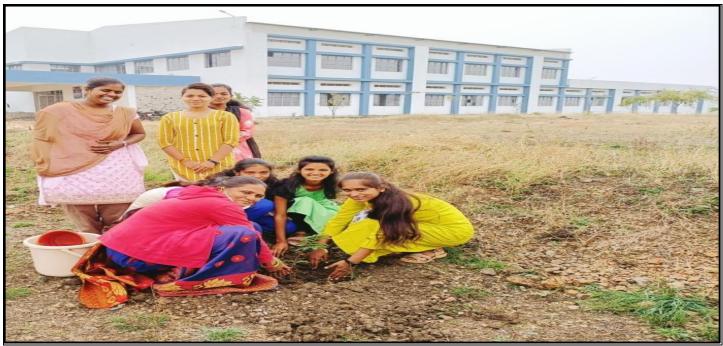

## Tree Plantation (Sahyadri Devrai)

#### **Report:**

Every year at Mhakevadi (Sahyadri devrai) in the presence of Mr. Sayaji Shinde and the villagers of Mhskevadi Village and Arts, Commerce and Science College successfully completed the event of "Tree Plantation" under the National Service Scheme (NSS) at Mhaskewadi Village Sahyadri Devrai on 06/07/2021. This place is on a mountain and it is not possible to get water there, but these students go there time to time and water the tree. More than 300 trees have been planted there by the NSS students.

Mr. Sayaji Shinde guided students every man need the oxygen for their life and Trees are the foremost source of oxygen as well trees helps to reduce the level of co<sub>2</sub>.As we all know that the whole world is facing the problem of global warming and to recover from such problem planting the trees has become one of the most important today's aspects.

NSS Officer Mr. Panmand D.B., Mr. Chate A.K., Mrs. Phapale S.R. and Mrs. Jadhav S. R. took great efforts to Management of programme smoothly. NSS students participated actively in the programme.

## **Students Watering Plants and Planting trees**

Programme Officer
National Service Scheme
Art's, Commerce & Science College
Alkuti, Tal-Parner, Dist-A'Nagar

**Pravara Rural Education Society's** 