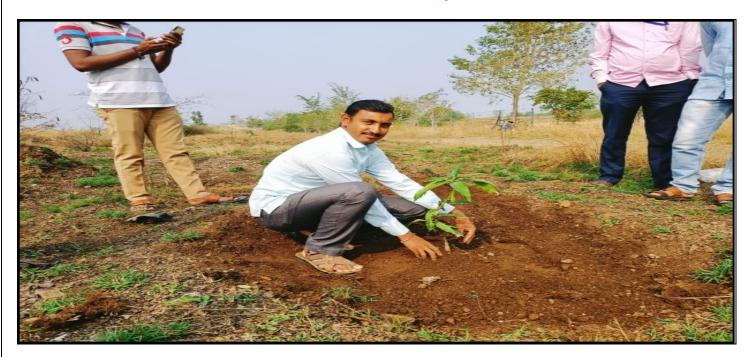

#### **Report:**

On dated 12/07/2021, Arts, commerce & Science College, Alkuti successfully completed the event of Tree Plantation under the National Service Scheme in college campus. The NSS Volunteers and initially dig out and then planted trees.

The plantation programme is inaugurated by planting a Banyan tree, Mango tree by our Hon. Principal Dr.Parkhe S.S. sir, all head of the department, teaching and non-teaching staff members, students have actively participated in the programme about total 20 different trees have planted.

NSS programme officers Mr. Panmand D.B., Mr. Chate A.K., Miss Vairagar P.B. took great efforts to conduct programme smoothly. NSS students participated actively in the programme.

### While NSS Students and Teachers Planting trees

Programme Officer
National Service Scheme
Art's, Commerce & Science College
Alkuti, Tal-Parner, Dist-A'Nagar

Ted. Pentoer, Died. Averager &

**Pravara Rural Education Society's** 