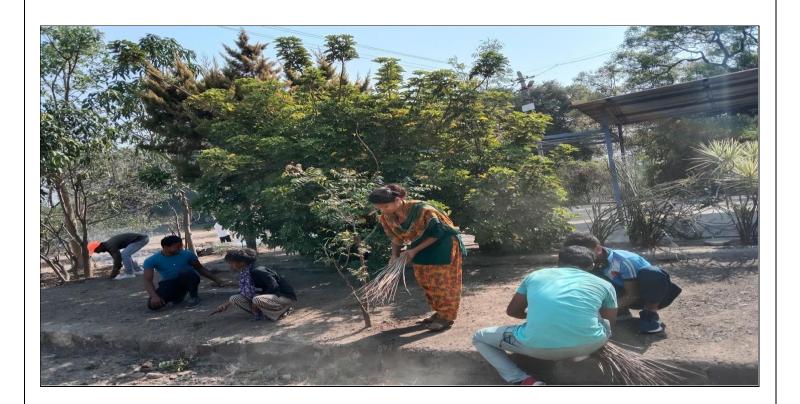

#### NSS Camp Activity: 2 - Gram Swachhata Abhiyan

NSS Department of Arts, Commerce and Science College Alkuti have organized *Gram Swachhata Abhiyan* at Renwadi Village on Sunday 12/03/2022 & Monday13/03/2022 at that time program officer Mr. Dasharath Panmand gave guidance about Cleanness.

While Speaking about Mr. Dasharath Panmand Said that the first and for most importance of Cleanness is that it means the absence of disease. Cleanness help us stay refresh and hygienic on a personal level.

After his speech all NSS students clean the area of Village. Total 75 Students and teaching staff participated in this program.

#### अळकुटी : पुढारी वृत्तसेवा

राष्ट्रीय सेवा योजना श्रमसंस्कार शिबिराच्या माध्यमातून महाविद्यालयीन विद्यार्थ्यांनी राबविलेले सामाजिक उपक्रम जनतेला ग्रामस्वच्छतेचा संदेश देत असल्याचे प्रतिपादन रेनवडीचे सरपंच श्रीकांत डेरे यांनी केले.

अळकुटी येथील कला, वाणिज्य व विज्ञान महाविद्यालयाचे राष्ट्रीय सेवा योजनेचे श्रमसंस्कार शिबीर रेनवडी (ता. पारनेर) येथे होत आहे. शिबिराच्या माध्यमातून स्वच्छतेचे महत्त्व ग्रामस्थांना पटवून देण्यासाठी स्वयंसेवकांनी ग्रामस्वच्छता केली.