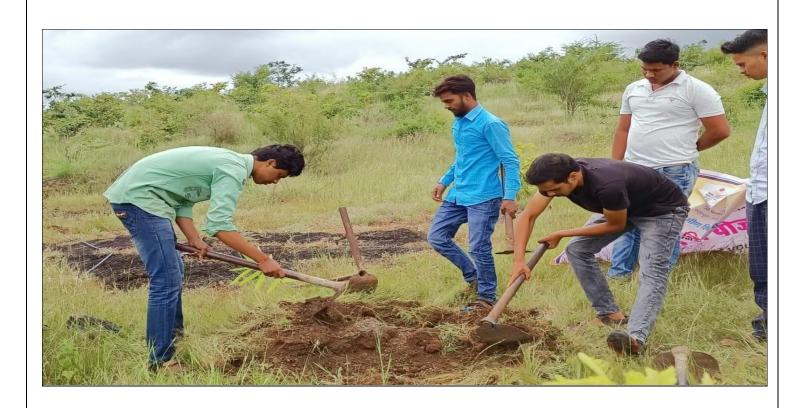

#### **Report:**

On dated 12/07/2021, Arts, commerce & Science College, Alkuti successfully completed the event of Tree Plantation under the National Service Scheme in college campus. The NSS Volunteers and initially dig out and then planted trees.

The plantation programme is inaugurated by planting a Banyan tree, Mango tree by our Hon. Principal Dr.Parkhe S.S. sir, all head of the department, teaching and non-teaching staff members, students have actively participated in the programme about total 20 different trees have planted.

NSS programme officers Mr. Panmand D.B., Mr. Chate A.K., Miss Vairagar P.B. took great efforts to conduct programme smoothly. NSS students participated actively in the programme.

### While NSS Students and Teachers Planting trees

Programme Officer
National Service Scheme
Art's, Commerce & Science College
Alkuti, Tal-Parner, Dist-A'Nagar

Ted. Pentoer, Died. Averager &

**Pravara Rural Education Society's** 