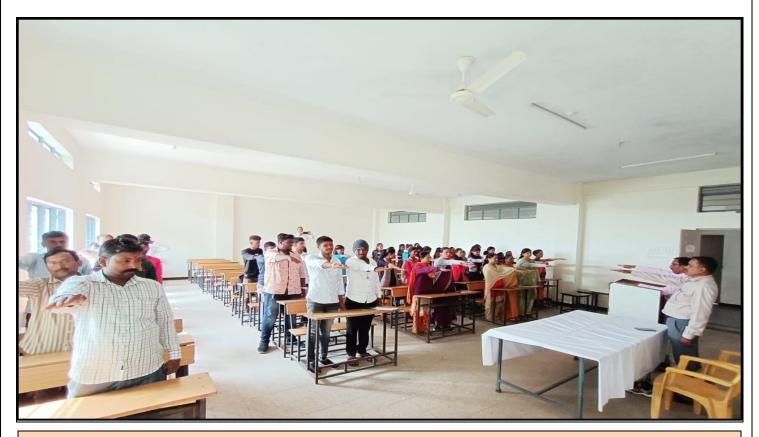

#### **Report:**

Arts commerce and science & College Alkuti NSS unit organized the national unity day. The intent is to pay tribute to Sardar Vallabbhai Patel, who was instrumental in keeping India united. It is to be celebrating on 31st Oct. every year as annual commemoration of birthday of the Iron man of India Sardar Vallabbhai Patel. On the occasion of national unity day, the N.S.S Volunteers of the college took the oath of national unity.

All the teaching staff, non-teaching staff and the students was present on this occasion. NSS programme officers Mr. Panmand D.B. Committee Members took great efforts to conduct programme. NSS students participated actively in the programme.

## All teaching, nonteaching staff and Students celebrate National unity day

Programme Officer
National Service Scheme
Art's, Commerce & Science College
Alkuti, Tal-Parner, Dist-A'Nagar

Ted. Pentonic, Co. Dies. A'unique.