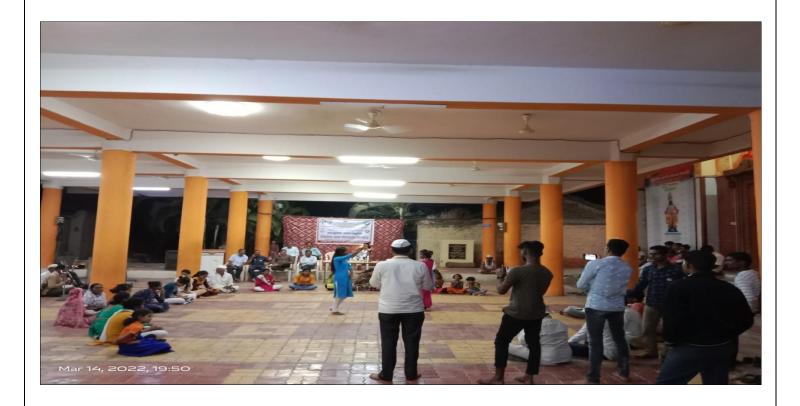

#### **Pravara Rural Education Society's**

Arts, Commerce and Science College, Alkuti.

NSS Camp Activity: 5 – Cultural Program (*Haripath*)

Haripath was done every day at 7:00 p.m. in Vitthal Rukumai Temple at Renwadi village. After Haripath student enjoy Maharashtra tradition that is *fugadi*, *Abhang gayan*, playing an instruments etc.

Villagers are also participating in the cultural program. This is an interesting program done in every day. Total 75 Students and teaching staff also participated in this program.