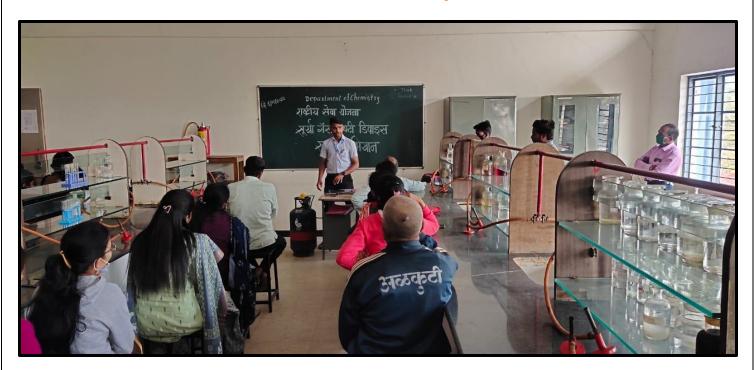

## **Gas Safety**

#### **Report:**

Arts, Commerce and Science College Alkuti Chemistry Department &NSS Unit Organize Geust lecture on Gas Safety here on 06/01/2022.

On Surya gas safety Suraksha Abhiyan device Mr. Awari Gorakh guided the student. There are generally over 80% LPG customers in the country in which generally 35% of the gas related accidents occur because of gas leakage. So the real concern is spillage of LPG. Various guidelines are also executed for the gas spillage identification system. The current model gives an alert framework which is basically required to distinguish a Gas leakage in the house and commercial premises.

The message is passed on by the methods for a LCD screen and a signal and with the assistance of the GSM module it is skilled to communicate messages to the partners about the LPG spill and quickly kill fundamental supply of LPG. With the utilization of MQ Sensor we can likewise recognize liquor, which is an extra component.

Mr. Awari Gorakh guided the students.

Programme Officer
National Service Scheme
Art's, Commerce & Science College
Alkuti, Tal-Parner, Dist-A'Nagar

**Pravara Rural Education Society's** 