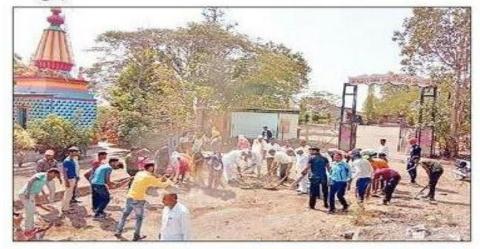

## Gram Swachhta Abhiyan

#### **Report:**

On dated 09/12/2021, Arts, commerce & Science College, Alkuti successfully completed the event of Gram Swachtta Abhiyan under the National Service Scheme. NSS Volunteers went to different places in Alkuti Village and cleaned. The Students Clean around the temple area of the village, bus stop area and did other works. After Cleaning all garbage or Wastage are collected and disposed of properly.

All these works were done by the students under the guidance of NSS Program office Mr. Panmand D.B. and committee. NSS programme officers Mr. Panmand D.B. Committee Members took great efforts to conduct programme. NSS students participated actively in the programme.

## NSS Volunteers Cleaning the different areas of Alkuti Village

Programme Officer
National Service Scheme
Art's, Commerce & Science College
Alkuti, Tal-Parner, Dist-A'Nagar

Ted. Pentreer, Colon. Average Sizer o Lift Sizer