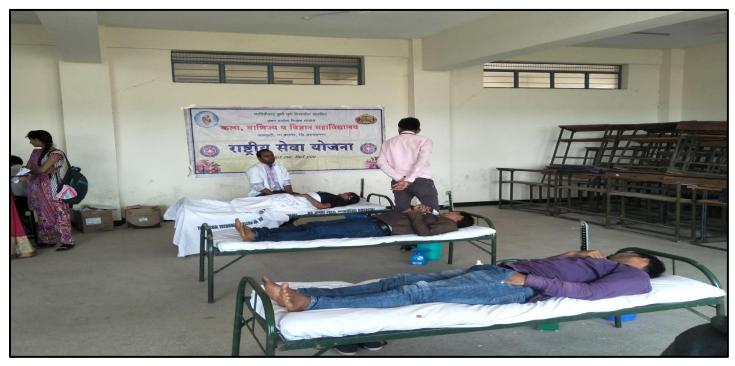

## **Blood Donation Camp**

#### **Report:**

NSS Unit, Arts, Commerce, & Science College, Alkuti. Organized a special camp of Blood donation & Camp dated on 22/03/2022. The NSS Volunteers and teaching and nonteaching staff initially participated in Programme. The blood sample was sent to a lab for analysis. Then Students returned to their usual activities. It was informed to the students that the normal range of hemoglobin for men, 13.5 to 17.5 grams per deciliter and for women, 12.0 to 15.5 grams per deciliter.

Prin. Dr. Parkhe S.S., all teaching staff, non-teaching staff and the students were present on this occasion. NSS programme Officer Mr. Panmand D.B. and members took great efforts to conduct programme. NSS Students actively participate in this program.

## NSS Students & teachers donating blood

Programme Officer
National Service Scheme
Art's, Commerce & Science College
Alkuti, Tal-Parner, Dist-A'Nagar

Ted. Pentonic, Ches. Avenue.

**Pravara Rural Education Society's** 