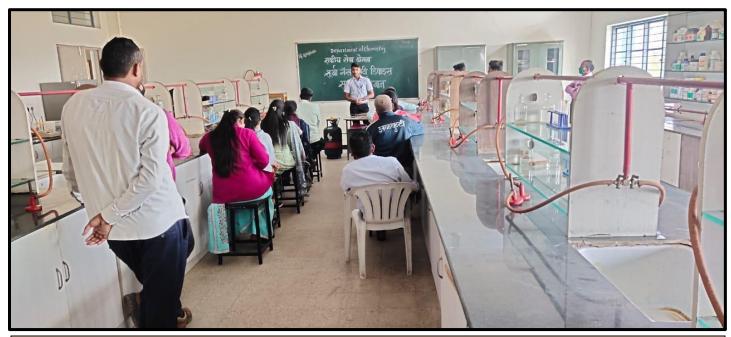

## **Gas Safety**

#### **Report:**

Arts, Commerce and Science College Alkuti Chemistry Department &NSS Unit Organize Geust lecture on Gas Safety here on 06/01/2022.

On Surya gas safety Suraksha Abhiyan device Mr. Awari Gorakh guided the student. There are generally over 80% LPG customers in the country in which generally 35% of the gas related accidents occur because of gas leakage. So the real concern is spillage of LPG. Various guidelines are also executed for the gas spillage identification system. The current model gives an alert framework which is basically required to distinguish a Gas leakage in the house and commercial premises.

The message is passed on by the methods for a LCD screen and a signal and with the assistance of the GSM module it is skilled to communicate messages to the partners about the LPG spill and quickly kill fundamental supply of LPG. With the utilization of MQ Sensor we can likewise recognize liquor, which is an extra component.

Mr. Awari Gorakh guided the students.

Programme Officer
National Service Scheme
Art's, Commerce & Science College
Alkuti, Tal-Parner, Dist-A'Nagar

**Pravara Rural Education Society's** 