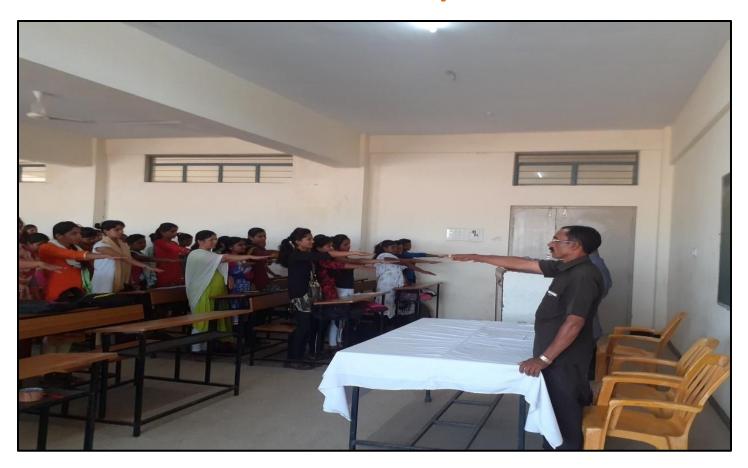

### **NSS Camp Activity: 1-Environmental Awareness**

On Saturday 11 March 2022 Arts, Commerce and science College Alkuti Conducted an Environmental Awareness through NSS Camp in the Renwadi village. At that time, the Students made the circle around the trees in the village, also cleaned area along the water source like river and Streams.

NSS Commite members Mr. Panmand D.B., Mr. Chate A.K., Miss Parkhe S.D. Conduct the activity. The 75 NNS students and 4 other teachers participate in the activity.