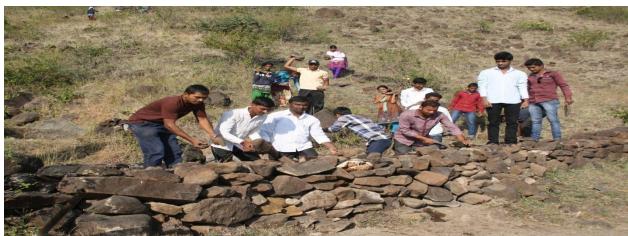

# Pravara Rural Education Society's Arts, Commerce and Science College Alkuti, Tal-Parner, Dist-Ahmednagar Program of Report

The Pravara Rural Education Society ACS College Alkuti is going to Submit the Report of NSS Academic year 2018-19. we have arranged camp for seven days in Nudur-Pathar Tal-Parner duration of the program was 7 May 2018 to 14 May 2018 Through Pani Foundation In this camp Students of the college as well as alumni & Residents of village have stone weir ,Soil weir in this camp Nandur Pathar Village ranked first in satyamev water cup competition. Pani foundation team & Pune University has given Trophy & Certificate to the college. Arjun Deshmane the sarpanch of nandur pathar inaugurated the Camp. Students were divided into groups & Planned about everyday work. Students built soil weir & CCT on second day measurement has been done with help of hydro marker & discussion is done about water on 3<sup>rd</sup>. day Nala weir is built on 4<sup>th</sup> day cultural activities has been done at night time students buitt CCT with villagers on 5<sup>th</sup> day stone weir & soil weir built on 6<sup>th</sup> day on seventh day we discussed with villagers & understood their problems we worked there to store at least 3000 Lit. Water. NSS Director Dr. Pravhakar Desai & District Co-Coordinator Dr. Prataprao Phalphale helped us.

#### **Water Conservation**

Loknete Dr.Balasheb Vikhe Patti (Padmbhushna Awardee) The Pravara Rural Education Society ACS College Alkuti in Conjunction with NSS Organized two days water conservation program on 10/10/2022 to 11/10/2022 at Garkhindi Tal-Parner. We built stone weir, soil weir on mountain slope to stop water there & maintain water level in the ground to improve water sources we stopped water on the mountain. Though there is scarcity of water yet the villagers can use water throughout the year due to the stone weir & Soil weir on the mountain slope .Villagers understood the importance of the water through this program .we told the Example of Israel Nation to the villagers In Israel there is also scarcity of rain yet they are developed in agriculture because of proper Planning of water. Principal, NSS Program officer helped to succeed the program .Villager also Participated in the program.