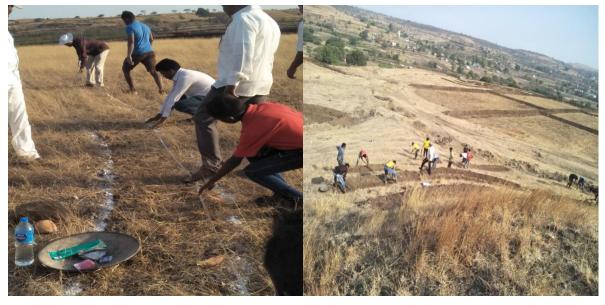

# Pravara Rural Education Society's Arts, Commerce and Science College Alkuti, Tal-Parner, Dist-Ahmednagar Program of Report

The Pravara Rural Education Society ACS College Alkuti is going to Submit the Report of NSS Academic year 2018-19. we have arranged camp for seven days in Nudur-Pathar Tal-Parner duration of the program was 7 May 2018 to 14 May 2018 Through Pani Foundation In this camp Students of the college as well as alumni & Residents of village have stone weir ,Soil weir in this camp Nandur Pathar Village ranked first in satyamev water cup competition. Pani foundation team & Pune University has given Trophy & Certificate to the college. Arjun Deshmane the sarpanch of nandur pathar inaugurated the Camp. Students were divided into groups & Planned about everyday work. Students built soil weir & CCT on second day measurement has been done with help of hydro marker & discussion is done about water on 3<sup>rd</sup>. day Nala weir is built on 4<sup>th</sup> day cultural activities has been done at night time students buitt CCT with villagers on 5<sup>th</sup> day stone weir & soil weir built on 6<sup>th</sup> day on seventh day we discussed with villagers & understood their problems we worked there to store at least 3000 Lit. Water. NSS Director Dr. Pravhakar Desai & District Co-Coordinator Dr. Prataprao Phalphale helped us.

#### **Water Conservation**

Loknete Dr.Balasheb Vikhe Patti (Padmbhushna Awardee) The Pravara Rural Education Society ACS College Alkuti in Conjunction with NSS Organized two days water conservation program on 10/10/2022 to 11/10/2022 at Garkhindi Tal-Parner. We built stone weir, soil weir on mountain slope to stop water there & maintain water level in the ground to improve water sources we stopped water on the mountain. Though there is scarcity of water yet the villagers can use water throughout the year due to the stone weir & Soil weir on the mountain slope .Villagers understood the importance of the water through this program .we told the Example of Israel Nation to the villagers In Israel there is also scarcity of rain yet they are developed in agriculture because of proper Planning of water. Principal, NSS Program officer helped to succeed the program .Villager also Participated in the program.