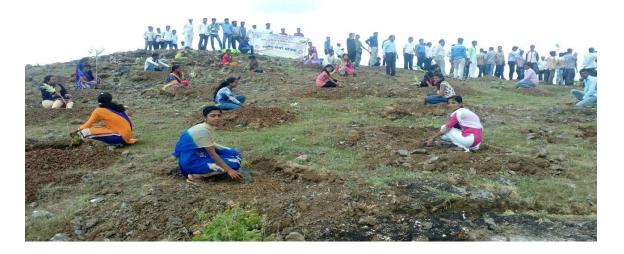

#### **Programs Report**

Loknete Dr.Balasheb Vikhe Patil (Padmbhushna Awardee) The Pravara Rural Education Society's ACS College Alkuti in Conjunction with NSS has been working in Mhaskewadi Mountain Since 30/08/2022 Students Planted trees on mountain there are varieties of plants to maintain balance to stop environment change. It is necessary to plant trees & conserved them. From cinestar Sayaji Shinde concept of sahyadri devrai. We planted trees on 5 Acre of land in mhaskewadi.

We have Planted more than 2000 trees & also conserved them with the help of mhaskewadi village in Ganpati Festival also we planted trees in mhaskewadi under the concept of 'Ek Gaon Ek Ganpati'

In this program Principal, Teaching non- teaching staff & students Participated Actively.