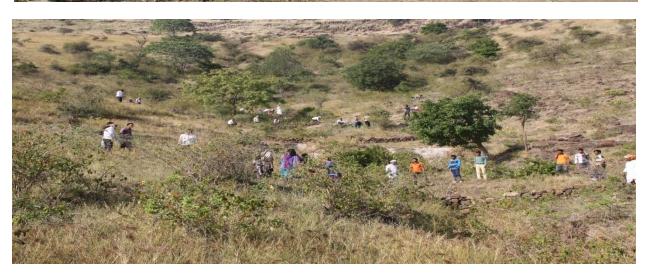

# Pravara Rural Education Society's Arts, Commerce and Science College Alkuti, Tal-Parner, Dist-Ahmednagar Program of Report

The Pravara Rural Education Society ACS College Alkuti is going to Submit the Report of NSS Academic year 2018-19. we have arranged camp for seven days in Nudur-Pathar Tal-Parner duration of the program was 7 May 2018 to 14 May 2018 Through Pani Foundation In this camp Students of the college as well as alumni & Residents of village have stone weir ,Soil weir in this camp Nandur Pathar Village ranked first in satyamev water cup competition. Pani foundation team & Pune University has given Trophy & Certificate to the college. Arjun Deshmane the sarpanch of nandur pathar inaugurated the Camp. Students were divided into groups & Planned about everyday work. Students built soil weir & CCT on second day measurement has been done with help of hydro marker & discussion is done about water on 3<sup>rd</sup>. day Nala weir is built on 4<sup>th</sup> day cultural activities has been done at night time students buitt CCT with villagers on 5<sup>th</sup> day stone weir & soil weir built on 6<sup>th</sup> day on seventh day we discussed with villagers & understood their problems we worked there to store at least 3000 Lit. Water. NSS Director Dr. Pravhakar Desai & District Co-Coordinator Dr. Prataprao Phalphale helped us.

#### **Water Conservation**

Loknete Dr.Balasheb Vikhe Patti (Padmbhushna Awardee) The Pravara Rural Education Society ACS College Alkuti in Conjunction with NSS Organized two days water conservation program on 10/10/2022 to 11/10/2022 at Garkhindi Tal-Parner. We built stone weir, soil weir on mountain slope to stop water there & maintain water level in the ground to improve water sources we stopped water on the mountain. Though there is scarcity of water yet the villagers can use water throughout the year due to the stone weir & Soil weir on the mountain slope .Villagers understood the importance of the water through this program .we told the Example of Israel Nation to the villagers In Israel there is also scarcity of rain yet they are developed in agriculture because of proper Planning of water. Principal, NSS Program officer helped to succeed the program .Villager also Participated in the program.