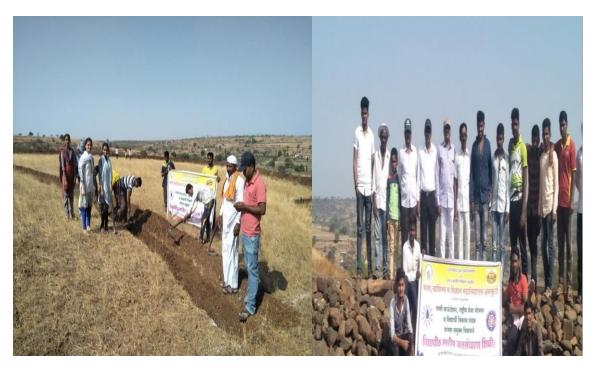

- 1) Pani Foundation Camp (Water Conservation Camp) at Nandur-pathar village- 100 NSS volunteers participated in camp 2018, and also motivated local villagers for this purpose.
- 2) Water Conservation Camp at Garkhindi village- In 10-10-2022 to11-10-2022 conserved water, 50 NSS volunteers participated in this camp
- 3) Trees Plantation camp at Mhaskewadi village- In 2022,1000 trees planted in 5 acres area, with Sahyadri Devrai Project (Trees Plantation Programme) organized by Marathi film actor Mr. Sayaji Shinde.

#### 4) The Practice:-

The institution organized number of Green Development Programme, such as Trees Plantation, Water Conservation, Soil Conservation. The programme organized through college students. Trees plantation programme is organized in Mhaskevadi Villege, Tal- Parner, and co-ordination with Sahyadri Devrai Project of Marathi film actor Mr. Sayaji shinde. Under this programme the college students and villegers planted 1000 trees in 5 acers area. Water conservation programme organized in Nandurpathar villege, Tal-Parner, Dist- Ahmednagar, co-ordination with Pani Foundation under Satyamev Jayate Water Cup Competetion 2018. And Water conservation programme is organized in Garkhindi villege.

# Pravara Rural Education Society's Arts, Commerce and Science College Alkuti, Tal-Parner, Dist-Ahmednagar Program of Report

The Pravara Rural Education Society ACS College Alkuti is going to Submit the Report of NSS Academic year 2018-19. we have arranged camp for seven days in Nudur-Pathar Tal-Parner duration of the program was 7 May 2018 to 14 May 2018 Through Pani Foundation In this camp Students of the college as well as alumni & Residents of village have stone weir ,Soil weir in this camp Nandur Pathar Village ranked first in satyamev water cup competition. Pani foundation team & Pune University has given Trophy & Certificate to the college. Arjun Deshmane the sarpanch of nandur pathar inaugurated the Camp. Students were divided into groups & Planned about everyday work. Students built soil weir & CCT on second day measurement has been done with help of hydro marker & discussion is done about water on 3<sup>rd</sup>. day Nala weir is built on 4<sup>th</sup> day cultural activities has been done at night time students buitt CCT with villagers on 5<sup>th</sup> day stone weir & soil weir built on 6<sup>th</sup> day on seventh day we discussed with villagers & understood their problems we worked there to store at least 3000 Lit. Water. NSS Director Dr. Pravhakar Desai & District Co-Coordinator Dr. Prataprao Phalphale helped us.