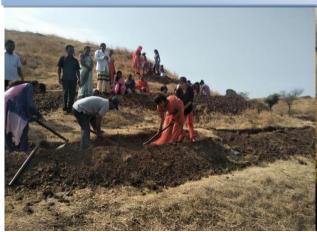

#### 4) The Practice:-

The institution organized number of Green Development Programme, such as Trees Plantation, Water Conservation, Soil Conservation. The programme organized through college students. Trees plantation programme is organized in Mhaskevadi Villege, Tal- Parner, and co-ordination with Sahyadri Devrai Project of Marathi film actor Mr. Sayaji shinde. Under this programme the college students and villegers planted 1000 trees in 5 acers area. Water conservation programme organized in Nandurpathar villege, Tal-Parner, Dist- Ahmednagar, co-ordination with Pani Foundation under Satyamev Jayate Water Cup Competetion 2018. And Water conservation programme is organized in Garkhindi villege.

#### **NOTICE**

All the Students, Teaching and Non-Teaching Staff are here by informed that the NSS Department is going to organize "Tree Plantation Proggrame" on at Mhaskewadi Village in Date-30/08/2022 above-mentioned program me.

#### **Programs Report**

Loknete Dr.Balasheb Vikhe Patil (Padmbhushna Awardee) The Pravara Rural Education Society's ACS College Alkuti in Conjunction with NSS has been working in Mhaskewadi Mountain Since 30/08/2022 Students Planted trees on mountain there are varieties of plants to maintain balance to stop environment change. It is necessary to plant trees & conserved them. From cinestar Sayaji Shinde concept of sahyadri devrai. We planted trees on 5 Acre of land in mhaskewadi.