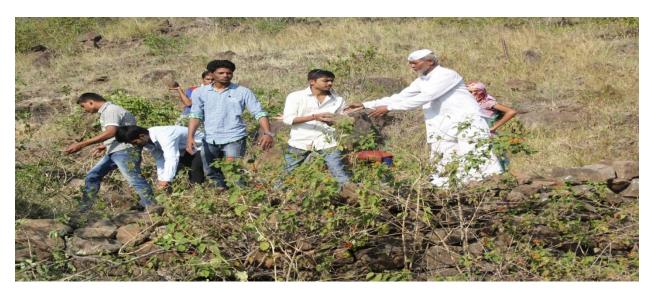

- 1) Pani Foundation Camp (Water Conservation Camp) at Nandur-pathar village- 100 NSS volunteers participated in camp 2018, and also motivated local villagers for this purpose.
- 2) Water Conservation Camp at Garkhindi village- In 10-10-2022 to11-10-2022 conserved water, 50 NSS volunteers participated in this camp
- 3) Trees Plantation camp at Mhaskewadi village- In 2022,1000 trees planted in 5 acres area, with Sahyadri Devrai Project (Trees Plantation Programme) organized by Marathi film actor Mr. Sayaji Shinde.

#### 4) The Practice:-

The institution organized number of Green Development Programme, such as Trees Plantation, Water Conservation, Soil Conservation. The programme organized through college students. Trees plantation programme is organized in Mhaskevadi Villege, Tal- Parner, and co-ordination with Sahyadri Devrai Project of Marathi film actor Mr. Sayaji shinde. Under this programme the college students and villegers planted 1000 trees in 5 acers area. Water conservation programme organized in Nandurpathar villege, Tal-Parner, Dist- Ahmednagar, co-ordination with Pani Foundation under Satyamev Jayate Water Cup Competetion 2018. And Water conservation programme is organized in Garkhindi villege.

# Pravara Rural Education Society's Arts, Commerce and Science College Alkuti, Tal-Parner, Dist-Ahmednagar Program of Report

The Pravara Rural Education Society ACS College Alkuti is going to Submit the Report of NSS Academic year 2018-19. we have arranged camp for seven days in Nudur-Pathar Tal-Parner duration of the program was 7 May 2018 to 14 May 2018 Through Pani Foundation In this camp Students of the college as well as alumni & Residents of village have stone weir ,Soil weir in this camp Nandur Pathar Village ranked first in satyamev water cup competition. Pani foundation team & Pune University has given Trophy & Certificate to the college. Arjun Deshmane the sarpanch of nandur pathar inaugurated the Camp. Students were divided into groups & Planned about everyday work. Students built soil weir & CCT on second day measurement has been done with help of hydro marker & discussion is done about water on 3<sup>rd</sup>. day Nala weir is built on 4<sup>th</sup> day cultural activities has been done at night time students buitt CCT with villagers on 5<sup>th</sup> day stone weir & soil weir built on 6<sup>th</sup> day on seventh day we discussed with villagers & understood their problems we worked there to store at least 3000 Lit. Water. NSS Director Dr. Pravhakar Desai & District Co-Coordinator Dr. Prataprao Phalphale helped us.