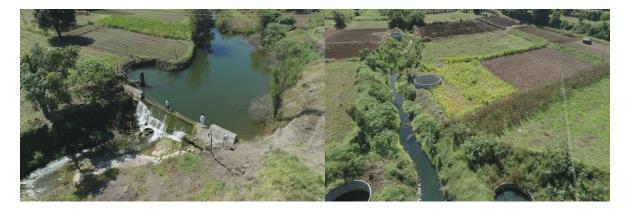

- 1) Pani Foundation Camp (Water Conservation Camp) at Nandur-pathar village- 100 NSS volunteers participated in camp 2018, and also motivated local villagers for this purpose.
- 2) Water Conservation Camp at Garkhindi village- In 10-10-2022 to11-10-2022 conserved water, 50 NSS volunteers participated in this camp
- 3) Trees Plantation camp at Mhaskewadi village- In 2022,1000 trees planted in 5 acres area, with Sahyadri Devrai Project (Trees Plantation Programme) organized by Marathi film actor Mr. Sayaji Shinde.

#### 4) The Practice:-

The institution organized number of Green Development Programme, such as Trees Plantation, Water Conservation, Soil Conservation. The programme organized through college students. Trees plantation programme is organized in Mhaskevadi Villege, Tal- Parner, and co-ordination with Sahyadri Devrai Project of Marathi film actor Mr. Sayaji shinde. Under this programme the college students and villegers planted 1000 trees in 5 acers area. Water conservation programme organized in Nandurpathar villege, Tal-Parner, Dist- Ahmednagar, co-ordination with Pani Foundation under Satyamev Jayate Water Cup Competetion 2018. And Water conservation programme is organized in Garkhindi villege.

# Pravara Rural Education Society's Arts, Commerce and Science College Alkuti, Tal-Parner, Dist-Ahmednagar Program of Report

The Pravara Rural Education Society ACS College Alkuti is going to Submit the Report of NSS Academic year 2018-19. we have arranged camp for seven days in Nudur-Pathar Tal-Parner duration of the program was 7 May 2018 to 14 May 2018 Through Pani Foundation In this camp Students of the college as well as alumni & Residents of village have stone weir ,Soil weir in this camp Nandur Pathar Village ranked first in satyamev water cup competition. Pani foundation team & Pune University has given Trophy & Certificate to the college. Arjun Deshmane the sarpanch of nandur pathar inaugurated the Camp. Students were divided into groups & Planned about everyday work. Students built soil weir & CCT on second day measurement has been done with help of hydro marker & discussion is done about water on 3<sup>rd</sup>. day Nala weir is built on 4<sup>th</sup> day cultural activities has been done at night time students buitt CCT with villagers on 5<sup>th</sup> day stone weir & soil weir built on 6<sup>th</sup> day on seventh day we discussed with villagers & understood their problems we worked there to store at least 3000 Lit. Water. NSS Director Dr. Pravhakar Desai & District Co-Coordinator Dr. Prataprao Phalphale helped us.

#### **Water Conservation**

Loknete Dr.Balasheb Vikhe Patti (Padmbhushna Awardee) The Pravara Rural Education Society ACS College Alkuti in Conjunction with NSS Organized two days water conservation program on 10/10/2022 to 11/10/2022 at Garkhindi Tal-Parner. We built stone weir, soil weir on mountain slope to stop water there & maintain water level in the ground to improve water sources we stopped water on the mountain. Though there is scarcity of water yet the villagers can use water throughout the year due to the stone weir & Soil weir on the mountain slope .Villagers understood the importance of the water through this program .we told the Example of Israel Nation to the villagers In Israel there is also scarcity of rain yet they are developed in agriculture because of proper Planning of water. Principal, NSS Program officer helped to succeed the program .Villager also Participated in the program.