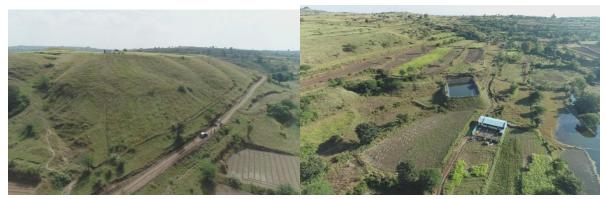

#### **Programs Report**

Loknete Dr.Balasheb Vikhe Patil (Padmbhushna Awardee) The Pravara Rural Education Society's ACS College Alkuti in Conjunction with NSS has been working in Mhaskewadi Mountain Since 30/08/2022 Students Planted trees on mountain there are varieties of plants to maintain balance to stop environment change. It is necessary to plant trees & conserved them. From cinestar Sayaji Shinde concept of sahyadri devrai. We planted trees on 5 Acre of land in mhaskewadi.

We have Planted more than 2000 trees & also conserved them with the help of mhaskewadi village in Ganpati Festival also we planted trees in mhaskewadi under the concept of 'Ek Gaon Ek Ganpati'

In this program Principal, Teaching non- teaching staff & students Participated Actively.