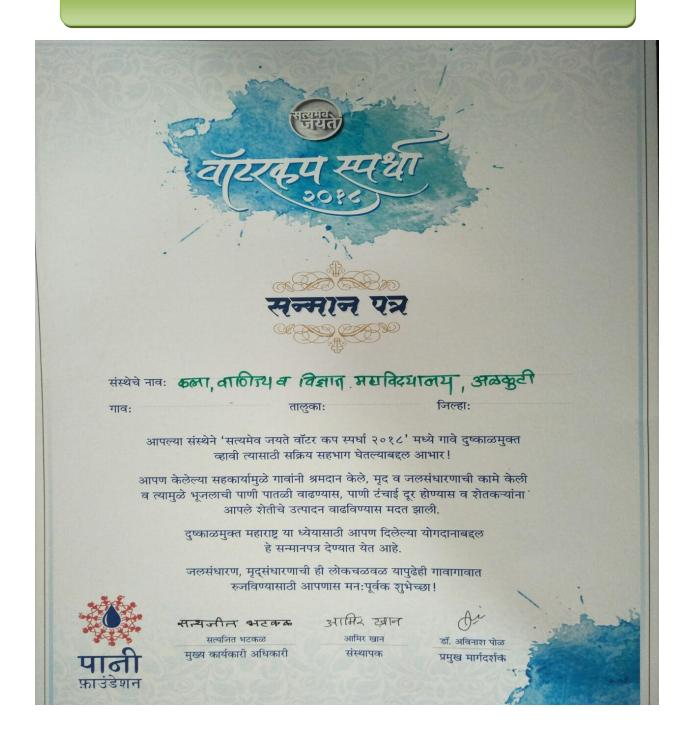

#### **Water Cup Compaction Certificate**

जाणावे ग्राम हेचि मंदिर । ग्रामातील जनसर्वेश्वर । सेवा हेचि पूजा समग्र । हाचि विचार निवेदावा ।।

R. 20/90/2096

प्रति.

मा. प्राचार्य

कला,वाणिज्य व विज्ञान महाविद्यालय आळकुटी,

तालुका - पारनेर जिल्हा – अहमदनगर.

महोदय

नांदूर पठार ग्रामस्थांनी ८ एप्रिल २०१८ ते २२ मे २०१८ या कालावधी मध्ये **सत्यमेव जयते वॉटरकप** – २०१८ स्पर्धेमध्ये सहभाग घेतला होता हे काम श्रमदानातून पूर्ण करण्यात आले. या श्रमदान कार्यक्रमामध्ये लोकनेते डॉ. बाळासाहेब विखे पाटील (पद्मभूषण उपाधीने सन्मानित) प्रवरा ग्रामीण शिक्षण संस्थेचे कला वाणिज्य व विज्ञान महाविद्यालय अळकुटी या महाविद्यालयातील १०० विद्यार्थी दि.०८ मे २०१८ ते १४ मे २०१८ या कालावधीमध्ये सहभागी झाले होते

महाविद्यालयातील विद्यार्थ्यांनी जलसंधारणामध्ये श्रमदाना बरोबरच मन संधारणाचे काम चांगल्या प्रकारे केले. ज्या मुळे ग्रामस्थांमध्ये आत्मीयता वाढीस लागली.महाविद्यालयाने दिलेल्या योगदाना मुळे नांदूर पठार गावास सत्यमेव जयते वॉटरकप स्पर्धेमध्ये तालुका स्तरीय प्रथम क्रमांक मिळाला.

आपण या उपक्रमामध्ये सहभागी झालात व गावाच्या विकासामध्ये योगदान दिले त्याबद्दल समस्त ग्रामस्थ व ग्रामपंचायत नांदूर पठार यांच्या वतीने आपले हार्दिक आभार व अभिनंदन

Choucheri

आमणेबायस नांबूर पठार ता.पारनेर, जि.अक्सट्ना