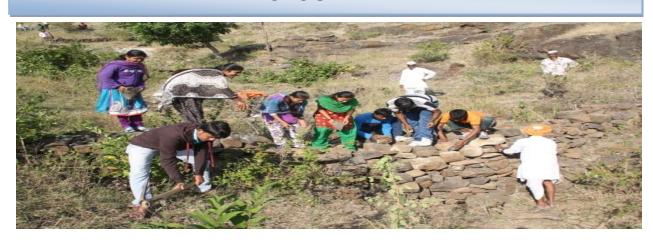

# Pravara Rural Education Society's Arts, Commerce and Science College Alkuti, Tal-Parner, Dist-Ahmednagar Program of Report

The Pravara Rural Education Society ACS College Alkuti is going to Submit the Report of NSS Academic year 2018-19. we have arranged camp for seven days in Nudur-Pathar Tal-Parner duration of the program was 7 May 2018 to 14 May 2018 Through Pani Foundation In this camp Students of the college as well as alumni & Residents of village have stone weir ,Soil weir in this camp Nandur Pathar Village ranked first in satyamev water cup competition. Pani foundation team & Pune University has given Trophy & Certificate to the college. Arjun Deshmane the sarpanch of nandur pathar inaugurated the Camp. Students were divided into groups & Planned about everyday work. Students built soil weir & CCT on second day measurement has been done with help of hydro marker & discussion is done about water on 3<sup>rd</sup>. day Nala weir is built on 4<sup>th</sup> day cultural activities has been done at night time students buitt CCT with villagers on 5<sup>th</sup> day stone weir & soil weir built on 6<sup>th</sup> day on seventh day we discussed with villagers & understood their problems we worked there to store at least 3000 Lit. Water. NSS Director Dr. Pravhakar Desai & District Co-Coordinator Dr. Prataprao Phalphale helped us.

#### **Water Conservation**

Loknete Dr.Balasheb Vikhe Patti (Padmbhushna Awardee) The Pravara Rural Education Society ACS College Alkuti in Conjunction with NSS Organized two days water conservation program on 10/10/2022 to 11/10/2022 at Garkhindi Tal-Parner. We built stone weir, soil weir on mountain slope to stop water there & maintain water level in the ground to improve water sources we stopped water on the mountain. Though there is scarcity of water yet the villagers can use water throughout the year due to the stone weir & Soil weir on the mountain slope .Villagers understood the importance of the water through this program .we told the Example of Israel Nation to the villagers In Israel there is also scarcity of rain yet they are developed in agriculture because of proper Planning of water. Principal, NSS Program officer helped to succeed the program .Villager also Participated in the program.