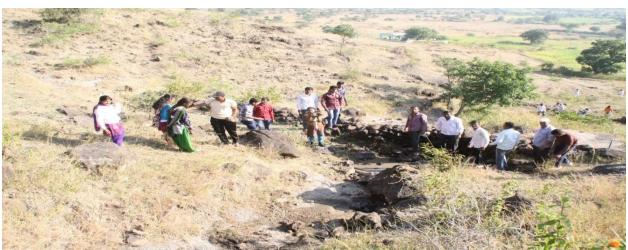

- 1) Pani Foundation Camp (Water Conservation Camp) at Nandur-pathar village- 100 NSS volunteers participated in camp 2018, and also motivated local villagers for this purpose.
- 2) Water Conservation Camp at Garkhindi village- In 10-10-2022 to11-10-2022 conserved water, 50 NSS volunteers participated in this camp
- 3) Trees Plantation camp at Mhaskewadi village- In 2022,1000 trees planted in 5 acres area, with Sahyadri Devrai Project (Trees Plantation Programme) organized by Marathi film actor Mr. Sayaji Shinde.

#### 4) The Practice:-

The institution organized number of Green Development Programme, such as Trees Plantation, Water Conservation, Soil Conservation. The programme organized through college students. Trees plantation programme is organized in Mhaskevadi Villege, Tal- Parner, and co-ordination with Sahyadri Devrai Project of Marathi film actor Mr. Sayaji shinde. Under this programme the college students and villegers planted 1000 trees in 5 acers area. Water conservation programme organized in Nandurpathar villege, Tal-Parner, Dist- Ahmednagar, co-ordination with Pani Foundation under Satyamev Jayate Water Cup Competetion 2018. And Water conservation programme is organized in Garkhindi villege.

# Pravara Rural Education Society's Arts, Commerce and Science College Alkuti, Tal-Parner, Dist-Ahmednagar Program of Report

The Pravara Rural Education Society ACS College Alkuti is going to Submit the Report of NSS Academic year 2018-19. we have arranged camp for seven days in Nudur-Pathar Tal-Parner duration of the program was 7 May 2018 to 14 May 2018 Through Pani Foundation In this camp Students of the college as well as alumni & Residents of village have stone weir ,Soil weir in this camp Nandur Pathar Village ranked first in satyamev water cup competition. Pani foundation team & Pune University has given Trophy & Certificate to the college. Arjun Deshmane the sarpanch of nandur pathar inaugurated the Camp. Students were divided into groups & Planned about everyday work. Students built soil weir & CCT on second day measurement has been done with help of hydro marker & discussion is done about water on 3<sup>rd</sup>. day Nala weir is built on 4<sup>th</sup> day cultural activities has been done at night time students buitt CCT with villagers on 5<sup>th</sup> day stone weir & soil weir built on 6<sup>th</sup> day on seventh day we discussed with villagers & understood their problems we worked there to store at least 3000 Lit. Water. NSS Director Dr. Pravhakar Desai & District Co-Coordinator Dr. Prataprao Phalphale helped us.