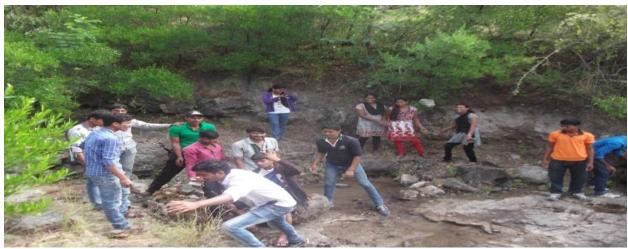

- 1) Pani Foundation Camp (Water Conservation Camp) at Nandur-pathar village- 100 NSS volunteers participated in camp 2018, and also motivated local villagers for this purpose.
- 2) Water Conservation Camp at Garkhindi village- In 10-10-2022 to11-10-2022 conserved water, 50 NSS volunteers participated in this camp
- 3) Trees Plantation camp at Mhaskewadi village- In 2022,1000 trees planted in 5 acres area, with Sahyadri Devrai Project (Trees Plantation Programme) organized by Marathi film actor Mr. Sayaji Shinde.

#### 4) The Practice:-

The institution organized number of Green Development Programme, such as Trees Plantation, Water Conservation, Soil Conservation. The programme organized through college students. Trees plantation programme is organized in Mhaskevadi Villege, Tal- Parner, and co-ordination with Sahyadri Devrai Project of Marathi film actor Mr. Sayaji shinde. Under this programme the college students and villegers planted 1000 trees in 5 acers area. Water conservation programme organized in Nandurpathar villege, Tal-Parner, Dist- Ahmednagar, co-ordination with Pani Foundation under Satyamev Jayate Water Cup Competetion 2018. And Water conservation programme is organized in Garkhindi villege.

# Pravara Rural Education Society's Arts, Commerce and Science College Alkuti, Tal-Parner, Dist-Ahmednagar Program of Report

The Pravara Rural Education Society ACS College Alkuti is going to Submit the Report of NSS Academic year 2018-19. we have arranged camp for seven days in Nudur-Pathar Tal-Parner duration of the program was 7 May 2018 to 14 May 2018 Through Pani Foundation In this camp Students of the college as well as alumni & Residents of village have stone weir ,Soil weir in this camp Nandur Pathar Village ranked first in satyamev water cup competition. Pani foundation team & Pune University has given Trophy & Certificate to the college. Arjun Deshmane the sarpanch of nandur pathar inaugurated the Camp. Students were divided into groups & Planned about everyday work. Students built soil weir & CCT on second day measurement has been done with help of hydro marker & discussion is done about water on 3<sup>rd</sup>. day Nala weir is built on 4<sup>th</sup> day cultural activities has been done at night time students buitt CCT with villagers on 5<sup>th</sup> day stone weir & soil weir built on 6<sup>th</sup> day on seventh day we discussed with villagers & understood their problems we worked there to store at least 3000 Lit. Water. NSS Director Dr. Pravhakar Desai & District Co-Coordinator Dr. Prataprao Phalphale helped us.