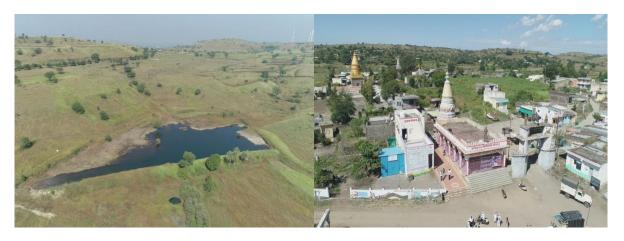

#### 3) Context:

Arts, Commerce and Science College, Alkuti is located in drought region in Parner taluka of Ahmednagar district of western Maharashtra, The proportion of rain water is very low in this region, so not sufficient water for agriculture and such occupations, For because of this reason, youngsters are mainly focused to going in urban area. The institution has highlighted these issues and decided to resolved this problem through best practice. Trees Plantation water conservation, soil conservation, awareness of environment, education of environment, etc. activities focused by the institution not only academic level but in social atmosphere. These activities are implemented through the following programme

- 1) Pani Foundation Camp (Water Conservation Camp) at Nandur-pathar village- 100 NSS volunteers participated in camp 2018, and also motivated local villagers for this purpose.
- 2) Water Conservation Camp at Garkhindi village- In 10-10-2022 to11-10-2022 conserved water, 50 NSS volunteers participated in this camp
- 3) Trees Plantation camp at Mhaskewadi village- In 2022,1000 trees planted in 5 acres area, with Sahyadri Devrai Project (Trees Plantation Programme) organized by Marathi film actor Mr. Sayaji Shinde.

#### 4) The Practice:-

The institution organized number of Green Development Programme, such as Trees Plantation, Water Conservation, Soil Conservation. The programme organized through college students. Trees plantation programme is organized in Mhaskevadi Villege, Tal- Parner, and co-ordination with Sahyadri Devrai Project of Marathi film actor Mr. Sayaji shinde. Under this programme the college students and villegers planted 1000 trees in 5 acers area. Water conservation programme organized in Nandurpathar villege, Tal-Parner, Dist- Ahmednagar, co-ordination with Pani Foundation under Satyamev Jayate Water Cup Competetion 2018. And Water conservation programme is organized in Garkhindi villege.