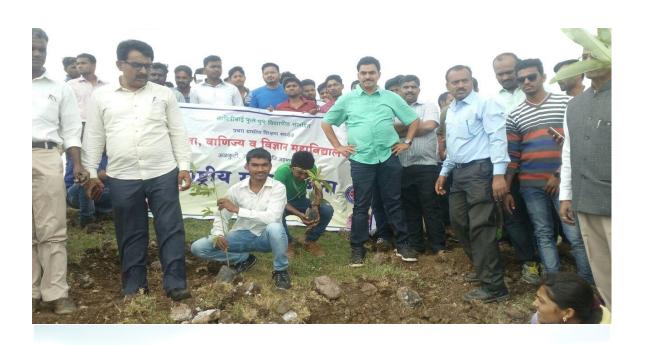

#### **Programs Report**

Loknete Dr.Balasheb Vikhe Patil (Padmbhushna Awardee) The Pravara Rural Education Society's ACS College Alkuti in Conjunction with NSS has been working in Mhaskewadi Mountain Since 30/08/2022 Students Planted trees on mountain there are varieties of plants to maintain balance to stop environment change. It is necessary to plant trees & conserved them. From cinestar Sayaji Shinde concept of sahyadri devrai. We planted trees on 5 Acre of land in mhaskewadi.

We have Planted more than 2000 trees & also conserved them with the help of mhaskewadi village in Ganpati Festival also we planted trees in mhaskewadi under the concept of 'Ek Gaon Ek Ganpati'

In this program Principal, Teaching non- teaching staff & students Participated Actively.