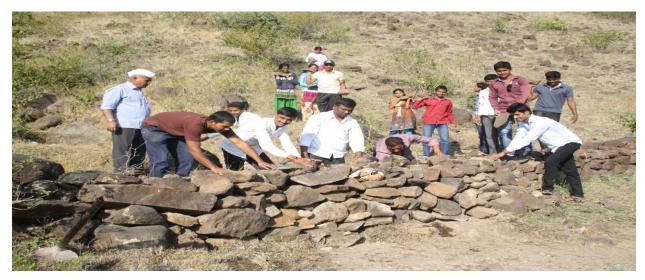

# Pravara Rural Education Society's Arts, Commerce and Science College Alkuti, Tal-Parner, Dist-Ahmednagar Program of Report

The Pravara Rural Education Society ACS College Alkuti is going to Submit the Report of NSS Academic year 2018-19. we have arranged camp for seven days in Nudur-Pathar Tal-Parner duration of the program was 7 May 2018 to 14 May 2018 Through Pani Foundation In this camp Students of the college as well as alumni & Residents of village have stone weir ,Soil weir in this camp Nandur Pathar Village ranked first in satyamev water cup competition. Pani foundation team & Pune University has given Trophy & Certificate to the college. Arjun Deshmane the sarpanch of nandur pathar inaugurated the Camp. Students were divided into groups & Planned about everyday work. Students built soil weir & CCT on second day measurement has been done with help of hydro marker & discussion is done about water on 3<sup>rd</sup>. day Nala weir is built on 4<sup>th</sup> day cultural activities has been done at night time students buitt CCT with villagers on 5<sup>th</sup> day stone weir & soil weir built on 6<sup>th</sup> day on seventh day we discussed with villagers & understood their problems we worked there to store at least 3000 Lit. Water. NSS Director Dr. Pravhakar Desai & District Co-Coordinator Dr. Prataprao Phalphale helped us.

#### **Water Conservation**

Loknete Dr.Balasheb Vikhe Patti (Padmbhushna Awardee) The Pravara Rural Education Society ACS College Alkuti in Conjunction with NSS Organized two days water conservation program on 10/10/2022 to 11/10/2022 at Garkhindi Tal-Parner. We built stone weir, soil weir on mountain slope to stop water there & maintain water level in the ground to improve water sources we stopped water on the mountain. Though there is scarcity of water yet the villagers can use water throughout the year due to the stone weir & Soil weir on the mountain slope .Villagers understood the importance of the water through this program .we told the Example of Israel Nation to the villagers In Israel there is also scarcity of rain yet they are developed in agriculture because of proper Planning of water. Principal, NSS Program officer helped to succeed the program .Villager also Participated in the program.