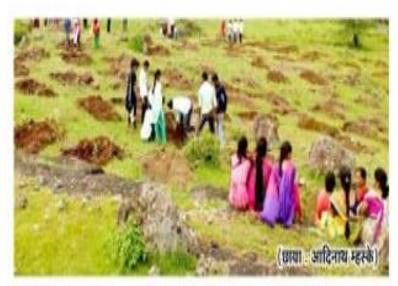

#### 4) The Practice:-

The institution organized number of Green Development Programme, such as Trees Plantation, Water Conservation, Soil Conservation. The programme organized through college students. Trees plantation programme is organized in Mhaskevadi Villege, Tal- Parner, and co-ordination with Sahyadri Devrai Project of Marathi film actor Mr. Sayaji shinde. Under this programme the college students and villegers planted 1000 trees in 5 acers area. Water conservation programme organized in Nandurpathar villege, Tal-Parner, Dist- Ahmednagar, co-ordination with Pani Foundation under Satyamev Jayate Water Cup Competetion 2018. And Water conservation programme is organized in Garkhindi villege.

#### **Programs Report**

Loknete Dr.Balasheb Vikhe Patil (Padmbhushna Awardee) The Pravara Rural Education Society's ACS College Alkuti in Conjunction with NSS has been working in Mhaskewadi Mountain Since 30/08/2022 Students Planted trees on mountain there are varieties of plants to maintain balance to stop environment change. It is necessary to plant trees & conserved them. From cinestar Sayaji Shinde concept of sahyadri devrai. We planted trees on 5 Acre of land in mhaskewadi.

We have Planted more than 2000 trees & also conserved them with the help of mhaskewadi village in Ganpati Festival also we planted trees in mhaskewadi under the concept of 'Ek Gaon Ek Ganpati'

In this program Principal, Teaching non- teaching staff & students Participated Actively.