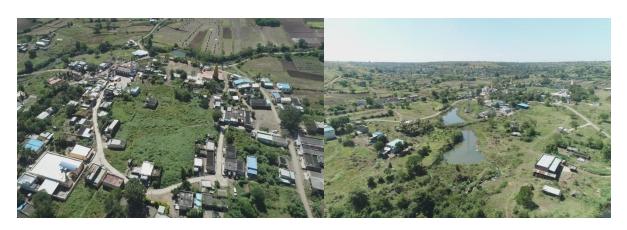

#### 3) Context:

Arts, Commerce and Science College, Alkuti is located in drought region in Parner taluka of Ahmednagar district of western Maharashtra, The proportion of rain water is very low in this region, so not sufficient water for agriculture and such occupations, For because of this reason, youngsters are mainly focused to going in urban area. The institution has highlighted these issues and decided to resolved this problem through best practice. Trees Plantation water conservation, soil conservation, awareness of environment, education of environment, etc. activities focused by the institution not only academic level but in social atmosphere. These activities are implemented through the following programme

- 1) Pani Foundation Camp (Water Conservation Camp) at Nandur-pathar village- 100 NSS volunteers participated in camp 2018, and also motivated local villagers for this purpose.
- 2) Water Conservation Camp at Garkhindi village- In 10-10-2022 to11-10-2022 conserved water, 50 NSS volunteers participated in this camp
- 3) Trees Plantation camp at Mhaskewadi village- In 2022,1000 trees planted in 5 acres area, with Sahyadri Devrai Project (Trees Plantation Programme) organized by Marathi film actor Mr. Sayaji Shinde.

#### 4) The Practice:-

The institution organized number of Green Development Programme, such as Trees Plantation, Water Conservation, Soil Conservation. The programme organized through college students. Trees plantation programme is organized in Mhaskevadi Villege, Tal- Parner, and co-ordination with Sahyadri Devrai Project of Marathi film actor Mr. Sayaji shinde. Under this programme the college students and villegers planted 1000 trees in 5 acers area. Water conservation programme organized in Nandurpathar villege, Tal-Parner, Dist- Ahmednagar, co-ordination with Pani Foundation under Satyamev Jayate Water Cup Competetion 2018. And Water conservation programme is organized in Garkhindi villege.