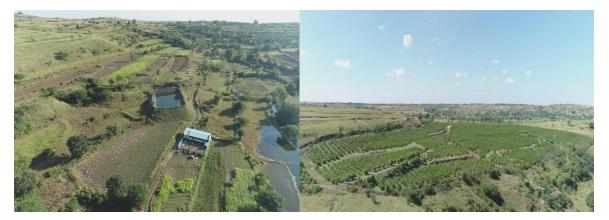

# सह्याद्री देवराईअंतर्गत कॉलेजतर्फ वृक्षसंवर्धन

#### अळकुटी । नगर सहााद्री

पारनेर तालुक्यातील अळकुटी येथील प्रवरा ग्रामीण शिक्षण संस्थेचे कला, वाणिज्य व विज्ञान महाविद्यालयातील विद्यार्थी तसेच सावित्रीबाई फुले पुणे विद्यापीठ यांच्या संयुक्त विद्यमाने वनसंपदा व पर्यावरण संवर्धन उपक्रमांतर्गत सिने अभिनेते संयाजी शिंदे यांच्या सह्याद्री देवराईसाठी दत्तक घेतलेल्या म्हस्केवाडीत २०० झाडांची लागवड करुन, संवर्धन करण्यात येत आहे.

मागील महिन्यात सिनेअभिनेते सयाजी शिंदे यांनी सहधाद्री देवराईसाठी म्हस्केवाडी येथील चारंगबाबा परिसर टेकडीवर समस्त ग्रामस्य म्हस्केवाडी, सहधाद्री देवराई

सवाजी शिंदे मित्र मंडळ, वांच्यावतीने विविध जातींच्या वृक्षांचे वृक्ष रोपण करण्यात आले. त्यांची काळजी घेण्याचे आश्वासन प्रवरा कॉलेजचे एन.एस.एस. विद्यार्थ्यांनी दिले आहे. त्याप्रमाणे प्रवरा कॉलेज विद्यार्थी त्वाठिकाणी जाऊन ग्रामस्थांच्या सहाय्याने वृक्ष सागवड व सावसेस्या वृक्षांचे संवर्धन करतात. याकामासाठी विद्यार्थ्यांना प्राचार्य डॉ. आर.आर. पवार, उपग्राचार्य अर्जुन चाटे, यांचे पाठबळ मिळत आहे. : gpmhaskewadi@gmail.com