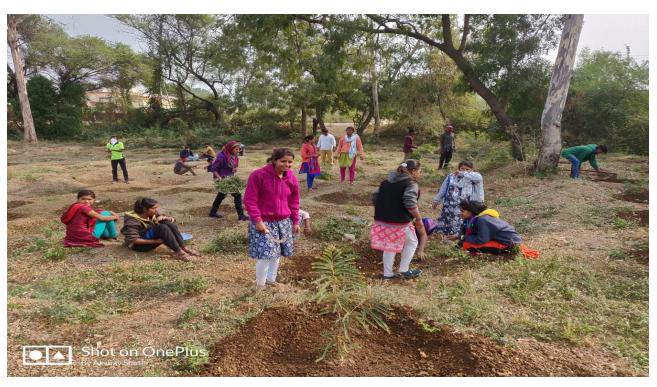

#### **NOTICE**

All the Students, Teaching and Non-Teaching Staff are here by informed that the NSS Department is going to organize "Tree Plantation Proggrame" on at Mhaskewadi Village in Date-30/08/2022 above-mentioned program me.

#### **Programs Report**

Loknete Dr.Balasheb Vikhe Patil (Padmbhushna Awardee) The Pravara Rural Education Society's ACS College Alkuti in Conjunction with NSS has been working in Mhaskewadi Mountain Since 30/08/2022 Students Planted trees on mountain there are varieties of plants to maintain balance to stop environment change. It is necessary to plant trees & conserved them. From cinestar Sayaji Shinde concept of sahyadri devrai. We planted trees on 5 Acre of land in mhaskewadi.

We have Planted more than 2000 trees & also conserved them with the help of mhaskewadi village in Ganpati Festival also we planted trees in mhaskewadi under the concept of 'Ek Gaon Ek Ganpati'

In this program Principal, Teaching non- teaching staff & students Participated Actively.