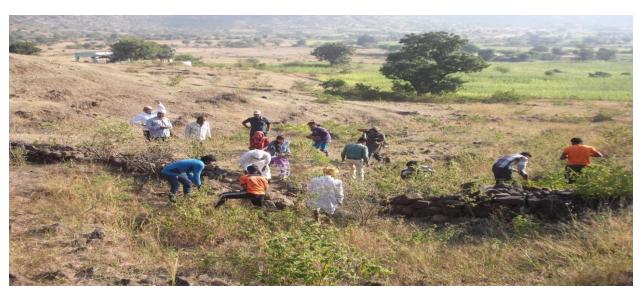

#### **Programs Report**

Loknete Dr.Balasheb Vikhe Patil (Padmbhushna Awardee) The Pravara Rural Education Society's ACS College Alkuti in Conjunction with NSS has been working in Mhaskewadi Mountain Since 30/08/2022 Students Planted trees on mountain there are varieties of plants to maintain balance to stop environment change. It is necessary to plant trees & conserved them. From cinestar Sayaji Shinde concept of sahyadri devrai. We planted trees on 5 Acre of land in mhaskewadi.

We have Planted more than 2000 trees & also conserved them with the help of mhaskewadi village in Ganpati Festival also we planted trees in mhaskewadi under the concept of 'Ek Gaon Ek Ganpati'

In this program Principal, Teaching non- teaching staff & students Participated Actively.