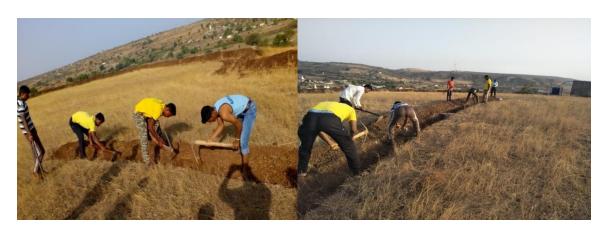

# Pravara Rural Education Society's Arts, Commerce and Science College Alkuti, Tal-Parner, Dist-Ahmednagar Program of Report

The Pravara Rural Education Society ACS College Alkuti is going to Submit the Report of NSS Academic year 2018-19. we have arranged camp for seven days in Nudur-Pathar Tal-Parner duration of the program was 7 May 2018 to 14 May 2018 Through Pani Foundation In this camp Students of the college as well as alumni & Residents of village have stone weir ,Soil weir in this camp Nandur Pathar Village ranked first in satyamev water cup competition. Pani foundation team & Pune University has given Trophy & Certificate to the college. Arjun Deshmane the sarpanch of nandur pathar inaugurated the Camp. Students were divided into groups & Planned about everyday work. Students built soil weir & CCT on second day measurement has been done with help of hydro marker & discussion is done about water on 3<sup>rd</sup>. day Nala weir is built on 4<sup>th</sup> day cultural activities has been done at night time students buitt CCT with villagers on 5<sup>th</sup> day stone weir & soil weir built on 6<sup>th</sup> day on seventh day we discussed with villagers & understood their problems we worked there to store at least 3000 Lit. Water. NSS Director Dr. Pravhakar Desai & District Co-Coordinator Dr. Prataprao Phalphale helped us.

#### **Water Conservation**

Loknete Dr.Balasheb Vikhe Patti (Padmbhushna Awardee) The Pravara Rural Education Society ACS College Alkuti in Conjunction with NSS Organized two days water conservation program on 10/10/2022 to 11/10/2022 at Garkhindi Tal-Parner. We built stone weir, soil weir on mountain slope to stop water there & maintain water level in the ground to improve water sources we stopped water on the mountain. Though there is scarcity of water yet the villagers can use water throughout the year due to the stone weir & Soil weir on the mountain slope .Villagers understood the importance of the water through this program .we told the Example of Israel Nation to the villagers In Israel there is also scarcity of rain yet they are developed in agriculture because of proper Planning of water. Principal, NSS Program officer helped to succeed the program .Villager also Participated in the program.