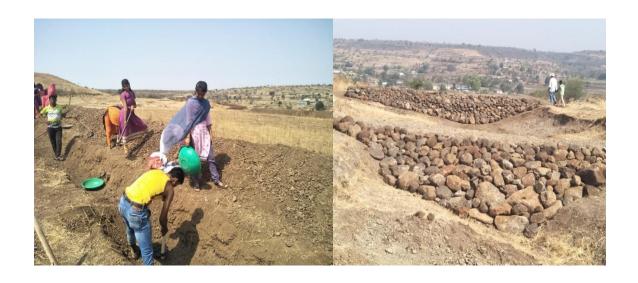

# Pravara Rural Education Society's Arts, Commerce and Science College Alkuti, Tal-Parner, Dist-Ahmednagar Program of Report

The Pravara Rural Education Society ACS College Alkuti is going to Submit the Report of NSS Academic year 2018-19. we have arranged camp for seven days in Nudur-Pathar Tal-Parner duration of the program was 7 May 2018 to 14 May 2018 Through Pani Foundation In this camp Students of the college as well as alumni & Residents of village have stone weir ,Soil weir in this camp Nandur Pathar Village ranked first in satyamev water cup competition. Pani foundation team & Pune University has given Trophy & Certificate to the college. Arjun Deshmane the sarpanch of nandur pathar inaugurated the Camp. Students were divided into groups & Planned about everyday work. Students built soil weir & CCT on second day measurement has been done with help of hydro marker & discussion is done about water on 3<sup>rd</sup>. day Nala weir is built on 4<sup>th</sup> day cultural activities has been done at night time students buitt CCT with villagers on 5<sup>th</sup> day stone weir & soil weir built on 6<sup>th</sup> day on seventh day we discussed with villagers & understood their problems we worked there to store at least 3000 Lit. Water. NSS Director Dr. Pravhakar Desai & District Co-Coordinator Dr. Prataprao Phalphale helped us.

#### **Water Conservation**

Loknete Dr.Balasheb Vikhe Patti (Padmbhushna Awardee) The Pravara Rural Education Society ACS College Alkuti in Conjunction with NSS Organized two days water conservation program on 10/10/2022 to 11/10/2022 at Garkhindi Tal-Parner. We built stone weir, soil weir on mountain slope to stop water there & maintain water level in the ground to improve water sources we stopped water on the mountain. Though there is scarcity of water yet the villagers can use water throughout the year due to the stone weir & Soil weir on the mountain slope .Villagers understood the importance of the water through this program .we told the Example of Israel Nation to the villagers In Israel there is also scarcity of rain yet they are developed in agriculture because of proper Planning of water. Principal, NSS Program officer helped to succeed the program .Villager also Participated in the program.