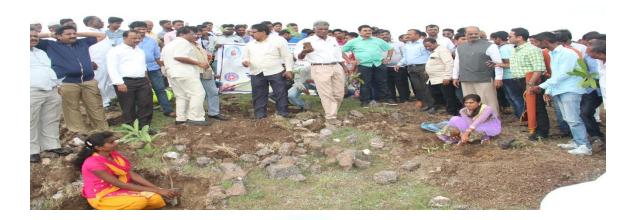

#### **Programs Report**

Loknete Dr.Balasheb Vikhe Patil (Padmbhushna Awardee) The Pravara Rural Education Society's ACS College Alkuti in Conjunction with NSS has been working in Mhaskewadi Mountain Since 30/08/2022 Students Planted trees on mountain there are varieties of plants to maintain balance to stop environment change. It is necessary to plant trees & conserved them. From cinestar Sayaji Shinde concept of sahyadri devrai. We planted trees on 5 Acre of land in mhaskewadi.

We have Planted more than 2000 trees & also conserved them with the help of mhaskewadi village in Ganpati Festival also we planted trees in mhaskewadi under the concept of 'Ek Gaon Ek Ganpati'

In this program Principal, Teaching non- teaching staff & students Participated Actively.