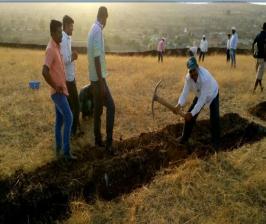

- 1) Pani Foundation Camp (Water Conservation Camp) at Nandur-pathar village- 100 NSS volunteers participated in camp 2018, and also motivated local villagers for this purpose.
- 2) Water Conservation Camp at Garkhindi village- In 10-10-2022 to11-10-2022 conserved water, 50 NSS volunteers participated in this camp
- 3) Trees Plantation camp at Mhaskewadi village- In 2022,1000 trees planted in 5 acres area, with Sahyadri Devrai Project (Trees Plantation Programme) organized by Marathi film actor Mr. Sayaji Shinde.

#### **NOTICE**

All the Students, Teaching and Non-Teaching Staff are here by informed that the NSS Department is going to organize "Water Conservation" on 10/10/2022 to 11/10/2022 at *Garkhindi* Village above-mentioned program me.

#### **Water Conservation**

Loknete Dr.Balasheb Vikhe Patti (Padmbhushna Awardee) The Pravara Rural Education Society ACS College Alkuti in Conjunction with NSS Organized two days water conservation program on 10/10/2022 to 11/10/2022 at Garkhindi Tal-Parner. We built stone weir, soil weir on mountain slope to stop water there & maintain water level in the ground to improve water sources we stopped water on the mountain. Though there is scarcity of water yet the villagers can use water throughout the year due to the stone weir & Soil weir on the mountain slope .Villagers understood the importance of the water through this program .we told the Example of Israel Nation to the villagers In Israel there is also scarcity of rain yet they are developed in agriculture because of proper Planning of water. Principal, NSS Program officer helped to succeed the program .Villager also Participated in the program.