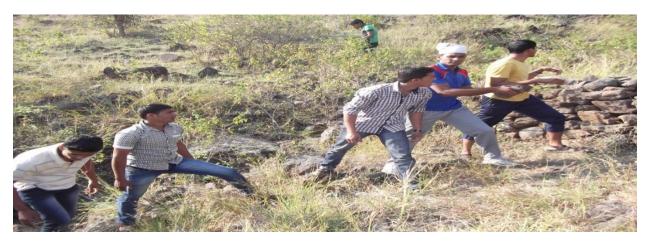

- 1) Pani Foundation Camp (Water Conservation Camp) at Nandur-pathar village- 100 NSS volunteers participated in camp 2018, and also motivated local villagers for this purpose.
- 2) Water Conservation Camp at Garkhindi village- In 10-10-2022 to11-10-2022 conserved water, 50 NSS volunteers participated in this camp
- 3) Trees Plantation camp at Mhaskewadi village- In 2022,1000 trees planted in 5 acres area, with Sahyadri Devrai Project (Trees Plantation Programme) organized by Marathi film actor Mr. Sayaji Shinde.

#### 4) The Practice:-

The institution organized number of Green Development Programme, such as Trees Plantation, Water Conservation, Soil Conservation. The programme organized through college students. Trees plantation programme is organized in Mhaskevadi Villege, Tal- Parner, and co-ordination with Sahyadri Devrai Project of Marathi film actor Mr. Sayaji shinde. Under this programme the college students and villegers planted 1000 trees in 5 acers area. Water conservation programme organized in Nandurpathar villege, Tal-Parner, Dist- Ahmednagar, co-ordination with Pani Foundation under Satyamev Jayate Water Cup Competetion 2018. And Water conservation programme is organized in Garkhindi villege.

# Pravara Rural Education Society's Arts, Commerce and Science College Alkuti, Tal-Parner, Dist-Ahmednagar Program of Report

The Pravara Rural Education Society ACS College Alkuti is going to Submit the Report of NSS Academic year 2018-19. we have arranged camp for seven days in Nudur-Pathar Tal-Parner duration of the program was 7 May 2018 to 14 May 2018 Through Pani Foundation In this camp Students of the college as well as alumni & Residents of village have stone weir ,Soil weir in this camp Nandur Pathar Village ranked first in satyamev water cup competition. Pani foundation team & Pune University has given Trophy & Certificate to the college. Arjun Deshmane the sarpanch of nandur pathar inaugurated the Camp. Students were divided into groups & Planned about everyday work. Students built soil weir & CCT on second day measurement has been done with help of hydro marker & discussion is done about water on 3<sup>rd</sup>. day Nala weir is built on 4<sup>th</sup> day cultural activities has been done at night time students buitt CCT with villagers on 5<sup>th</sup> day stone weir & soil weir built on 6<sup>th</sup> day on seventh day we discussed with villagers & understood their problems we worked there to store at least 3000 Lit. Water. NSS Director Dr. Pravhakar Desai & District Co-Coordinator Dr. Prataprao Phalphale helped us.