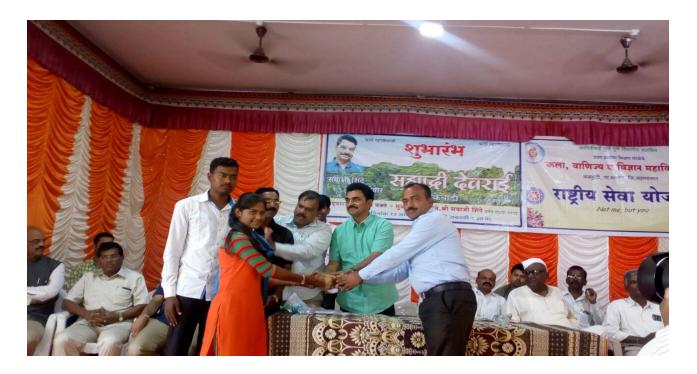

महाविद्यालयातील विद्यार्थ्यांनी जलसंधारणामध्ये श्रमदाना बरोबरच मन संधारणाचे काम चांगल्या प्रकारे केले. ज्या मुळे ग्रामस्थांमध्ये आत्मीयता वाढीस लागली.महाविद्यालयाने दिलेल्या योगदाना मुळे नांदूर पठार गावास सत्यमेव जयते वॉटरकप स्पर्धेमध्ये तालुका स्तरीय प्रथम क्रमांक मिळाला.

आपण या उपक्रमामध्ये सहभागी झालात व गावाच्या विकासामध्ये योगदान दिले त्याबद्दल समस्त ग्रामस्थ व ग्रामपंचायत नांदूर पठार यांच्या वतीने आपले हार्दिक आभार व अभिनंदन

Choucheri

आमणेबायस नांबूर पठार ता.पारनेर, जि.अक्सट्ना