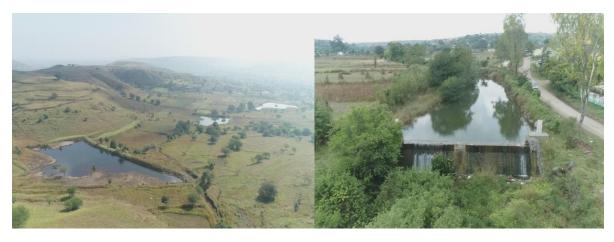

#### **NOTICE**

All the Students, Teaching and Non-Teaching Staff are here by informed that the NSS Department is going to organize "Water Conservation" on 10/10/2022 to 11/10/2022 at *Garkhindi* Village above-mentioned program me.

#### **Water Conservation**

Loknete Dr.Balasheb Vikhe Patti (Padmbhushna Awardee) The Pravara Rural Education Society ACS College Alkuti in Conjunction with NSS Organized two days water conservation program on 10/10/2022 to 11/10/2022 at Garkhindi Tal-Parner. We built stone weir, soil weir on mountain slope to stop water there & maintain water level in the ground to improve water sources we stopped water on the mountain. Though there is scarcity of water yet the villagers can use water throughout the year due to the stone weir & Soil weir on the mountain slope .Villagers understood the importance of the water through this program .we told the Example of Israel Nation to the villagers In Israel there is also scarcity of rain yet they are developed in agriculture because of proper Planning of water. Principal, NSS Program officer helped to succeed the program .Villager also Participated in the program.