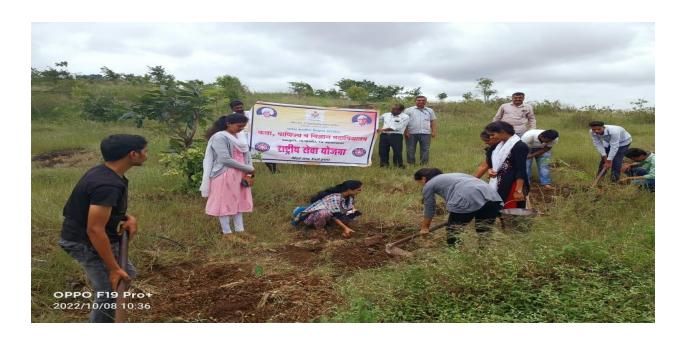

#### **NOTICE**

All the Students, Teaching and Non-Teaching Staff are here by informed that the NSS Department is going to organize "Tree Plantation Proggrame" on at Mhaskewadi Village in Date-30/08/2022 above-mentioned program me.

#### **Programs Report**

Loknete Dr.Balasheb Vikhe Patil (Padmbhushna Awardee) The Pravara Rural Education Society's ACS College Alkuti in Conjunction with NSS has been working in Mhaskewadi Mountain Since 30/08/2022 Students Planted trees on mountain there are varieties of plants to maintain balance to stop environment change. It is necessary to plant trees & conserved them. From cinestar Sayaji Shinde concept of sahyadri devrai. We planted trees on 5 Acre of land in mhaskewadi.

We have Planted more than 2000 trees & also conserved them with the help of mhaskewadi village in Ganpati Festival also we planted trees in mhaskewadi under the concept of 'Ek Gaon Ek Ganpati'

In this program Principal, Teaching non- teaching staff & students Participated Actively.