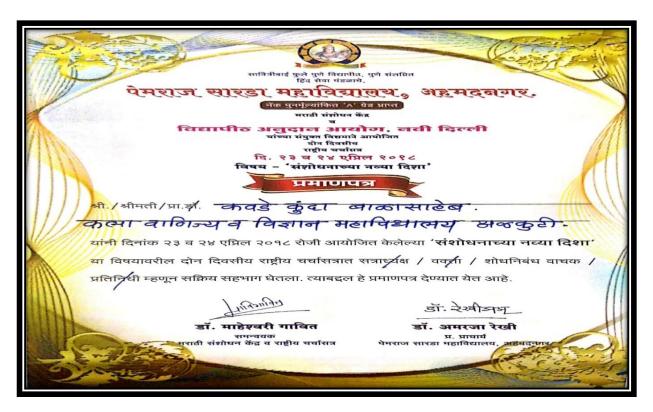

### CERTIFICATE

This certificate is proudly presented to <u>Sanjay Kailas Jadhav</u> of <u>Arts. Commerce and Science college</u>. <u>Alkuti.</u> for active participation in A One day Seminar on "The Revised Framework of NAAC in the light of NFP-2020" held on 20<sup>th</sup> September 2022.

Dr. Aniruddha Deshpande

President, CEDA,

Pune

Shrihari Pingle

Coordinator, IQAC

Prof. Dr. A. H. Gaikwad

Principal Cha

Dr. Sanjay Malpani

Chairman, Shikshan Prasarak Sasntha

| Particulars                                                                                      | Debit      | Credit     |
|--------------------------------------------------------------------------------------------------|------------|------------|
| STAFF TRAINING & FACULTY DEV.EXPS. Dr<br>(KAWADE MAM<br>MARATHI FIR<br>REGISTRATION FEE<br>PAID) | 1,250.00   |            |
| To Kawade K.B.(Off.)  (KAWADE MAM  MARATHI FIR  REGISTRATION FEE  PAID)                          |            | 1,250.00   |
|                                                                                                  |            | V          |
|                                                                                                  |            |            |
| On Account of :  KAWADE MAM MARATHI FIR REGISTRATION FEE PAID                                    | ₹ 1,250.00 | ₹ 1,250.00 |