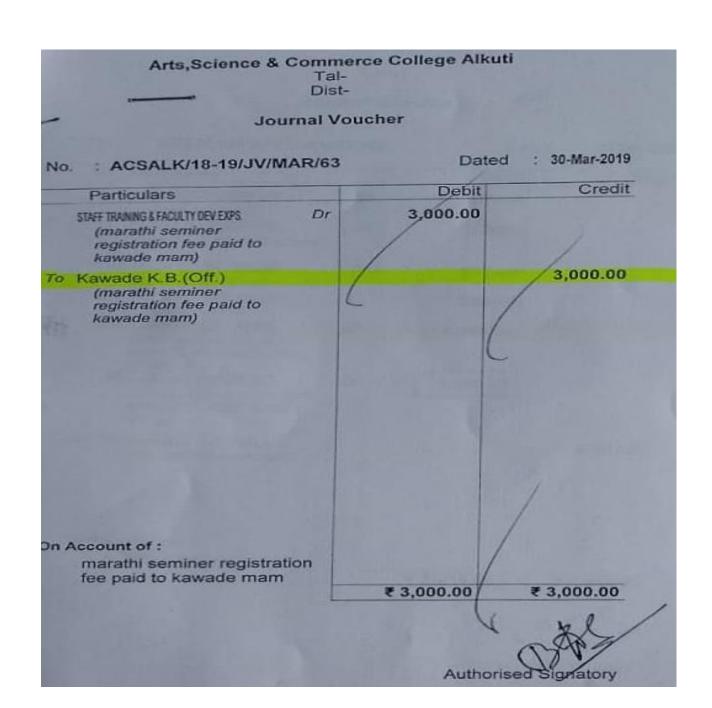

# Arts, Science & Commerce College Alkuti STAFF TRAINING & FACULTY DEV. EXPS.

Ledger Account

1-Apr-2022 to 31-Mar-2023

| Date      | Particulars                                                                                                                | Vch Type Vch No./                                                          | /Excise Inv.No. | Debit      | Page 1<br>Credit |
|-----------|----------------------------------------------------------------------------------------------------------------------------|----------------------------------------------------------------------------|-----------------|------------|------------------|
| 10-2022 T | To (as per details)  Diwate P.S.(Off.Adv.)  Thorat S.S.(Off.)                                                              | Journal 1,000.00 Cr 1,000.00 Cr                                            | ACSALK/JV/5     | ,,3,000.00 |                  |
|           | Mane M.N.(Off.)                                                                                                            | 1,000.00 Cr                                                                |                 |            |                  |
| 11-2022   |                                                                                                                            | Journal                                                                    | ACSALK/JV/15    | 3,000.00   | THE C            |
|           | To Kawade K.B.(Off.)                                                                                                       | Journal                                                                    | ACSALK/JV/6     | 1,250.00   |                  |
| -3-2023   | To (as per details)                                                                                                        | Journal                                                                    | ACSALK/JV/8     | 700.00     |                  |
|           | TRAVELLING EXPENSES TRAVELLING EXPENSES MISCELLANEOUS EXPENSES Parekhe S.S.(Off.)                                          | 1,210.00 Dr<br>500.00 Dr<br>176.00 Dr<br>2,586.00 Cr                       |                 |            |                  |
| 1-3-2023  | To (as per details)                                                                                                        | Journal                                                                    | ACSALK/JV/30    | 1,000.00   |                  |
|           | TRAVELLING EXPENSES Panmand D.B.(OFF. ADV.)                                                                                | 150.00 Dr<br>1,150.00 Cr                                                   |                 | V          |                  |
|           | To (as per details)                                                                                                        | Journal                                                                    | ACSALK/JV/34    | 400.00     |                  |
|           | TRAVELLING EXPENSES TRAVELLING EXPENSES REGISTRATION FEES EXP. Smt.Bhor S.R.(Off.) Shelke D.S.(Off.Adv.) Thorat S.S.(Off.) | 565.00 Dr<br>460.00 Dr<br>500.00 Dr<br>565.00 Cr<br>400.00 Cr<br>960.00 Cr |                 |            |                  |
|           |                                                                                                                            |                                                                            |                 | 9,350.00   | Alve I           |
|           | By Closing Balance                                                                                                         |                                                                            |                 | 0.072.00   | 9,350.00         |
|           |                                                                                                                            |                                                                            |                 | 9,350.00   | 9,350.00         |

Chairman, Shikshan Prasarak Sasntha

| Particulars                                                                                      | Debit      | Credit     |
|--------------------------------------------------------------------------------------------------|------------|------------|
| STAFF TRAINING & FACULTY DEV.EXPS. Dr<br>(KAWADE MAM<br>MARATHI FIR<br>REGISTRATION FEE<br>PAID) | 1,250.00   |            |
| To Kawade K.B.(Off.)  (KAWADE MAM  MARATHI FIR  REGISTRATION FEE  PAID)                          |            | 1,250.00   |
|                                                                                                  |            | V          |
|                                                                                                  |            |            |
| On Account of :  KAWADE MAM MARATHI FIR REGISTRATION FEE PAID                                    | ₹ 1,250.00 | ₹ 1,250.00 |