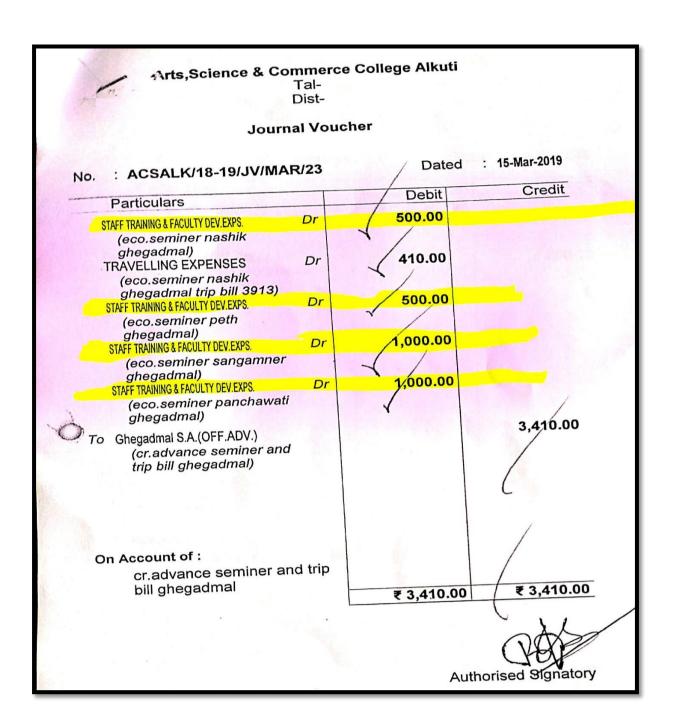

#### Arts, Science & Commerce College Alkuti Journal Voucher : 23-Jan-2020 Dated : ACSALK/19-20/JV/JAN/28 Credit Debit **Particulars** 330.00 Dr TRAVELLING EXPENSES (ghegadmal trip to ashvi No.3885.3884) 600.00 Dr STAFF TRAINING & FACULTY DEV.EXPS. (Economics seminer registration fee Ghegadmal) 930.00 To Ghegadmal S.A.(OFF.ADV.) (Economics seminer registration fee Ghegadmal) On Account of: Economics seminer registration fee Ghegadmal ₹ 930.00 ₹ 930.00