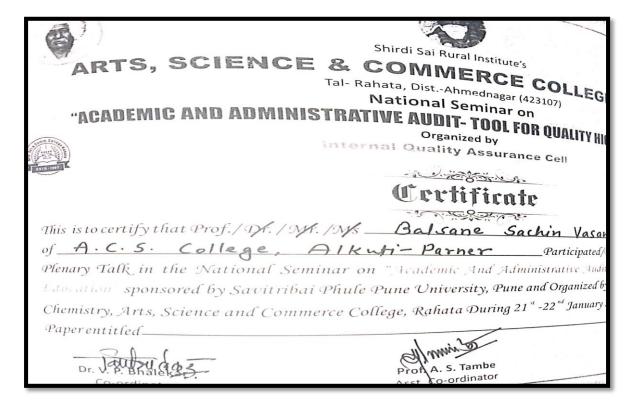

Academic Year: 2022-23

| Sr.<br>No | Name of teacher     | Name of conference/ workshop attended for which financial support provided | Amount of support |
|-----------|---------------------|----------------------------------------------------------------------------|-------------------|
| 1         | Smt. Diwate P. S.   | National Seminar on "Digital Marketing and Economy"                        | 1000              |
| 2         | DrThorat S.S        | National Seminar on "Digital Marketing and Economy"                        | 1000              |
| 3         | Mr. Mane M. N .     | National Seminar on "Digital Marketing and Economy"                        | 1000              |
| 4         | Dr. Parakhe S.S     | National Seminar: BhashaSahity ,Sanskurit .anuvad                          | 700               |
| 5         | Mr. Jadhav S.<br>K. | The Revised Farmework of NAAC in the of NEP - 2020                         | 3000              |
| 6         | DrK,B,Kavade        | Online Guru Dakshata Faculty Induction Program                             | 1250              |
| 7         | Dr. Parakhe S.S     | National Seminar: BhashaSahity ,Sanskrit .anuvad                           | 700               |
| 8         | Mr.Panmand D.B.     | Implementation of National Education policy: 2020                          | 1000              |
| 9         | Mr. Shelke D. S.    | Implementation of National Education policy: 2020                          | 400               |