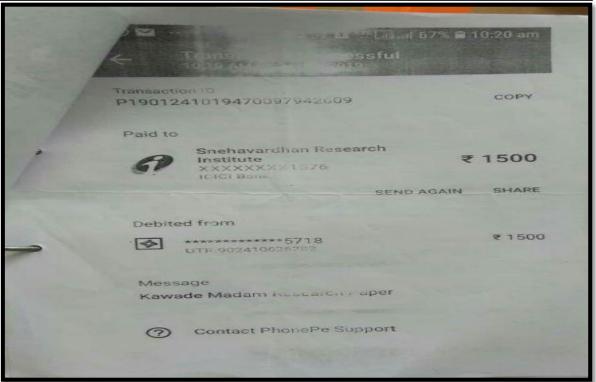

Online National Conference on "Dr. Babasaheb Ambedkar's Thoughts and Work"

#### Organized by

Sahyadri Parisar Shikshan Prasarak Mandal's

Shri Manohar Hari Khapane College of Arts and Commerce, Pachal

At & Po - Raypatan, Tal-Rajapur, Dist-Ratnagiri

Received with thanks from

thorised signature

Prof. / Dr. /Mr./Mrs. Swati R. Phapale of Arts, Commerce and Science College, Alkuti. A sum of Rupees (in words) Six Hundred only by cash / cheque / DD / online, as registration fee.

Rs. 600/-

Date: 29/09/2021