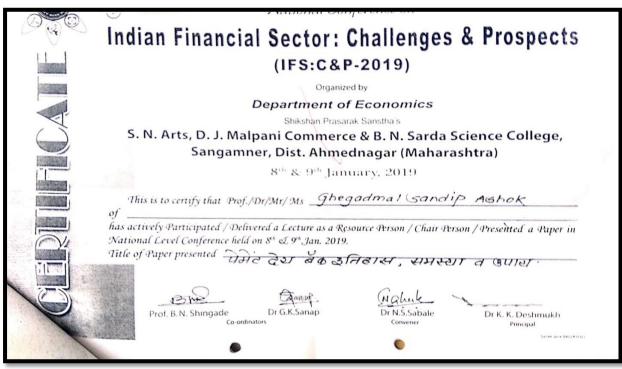

#### Academic Year: 2019-20

6.3.2 Percentage of teachers provided with financial support to attend conferences/workshopand towards membership fee of professional bodies during the last five years

| Sr.<br>No. | Name of teacher      | Name of conference/ workshop attended for which financial support provided                                                                   | Amount of support received (in INR) |
|------------|----------------------|----------------------------------------------------------------------------------------------------------------------------------------------|-------------------------------------|
| 1          | Mr. Chate A. K.      | Syllabus Restructuring Workshop                                                                                                              | 100                                 |
| 2          | Dr. Darvande S.S.    | Indian foreign Policy And Present Scenario.                                                                                                  | 1000                                |
| 3          | Mr. Ghegadmal<br>S,A | Challenges Before Indian Economy.                                                                                                            | 600                                 |
| 4          | Mr. Vetal J.D        | Resource Management for Inclusive Development                                                                                                | 2200                                |
|            |                      | National Resource Management And Sustainable<br>Development                                                                                  | 800                                 |
|            | Mr. Ghegadmal<br>S,A | Recent Trends in Agricultural Marketing                                                                                                      | 800                                 |
|            | Dr. Darvande S.S.    | Challenges Before Indian Democracy                                                                                                           | 1200                                |
| 5          | Mr.Chaudhari V.P.    | Reframing Of S.Y. B.Sc. Physics Syllabus (CBCS)                                                                                              | 250                                 |
| 6          | Smt.Thorat S.S.      | Challenges Before Indian Economy                                                                                                             | 600                                 |
|            |                      | International interdisciplinary conference on<br>Sustainability and innovation in higher<br>Education, Commerce, Management And<br>Sciences. | 1500                                |