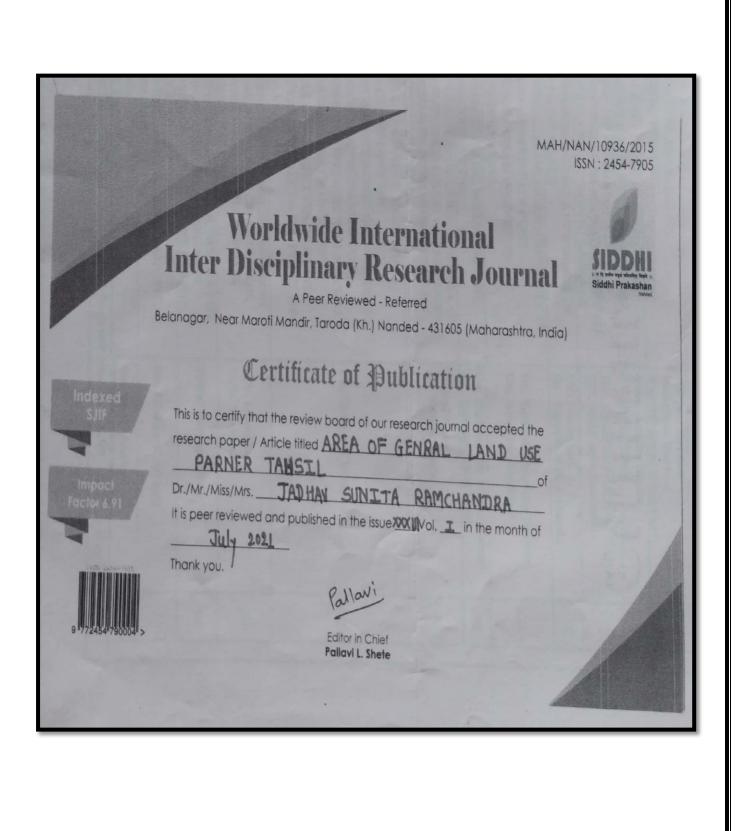

#### Academic Year: 2021-22

| Sr.<br>No. | Name of teacher    | Name of conference/ workshop attended for which financial support provided | Amount of support received (in INR) |
|------------|--------------------|----------------------------------------------------------------------------|-------------------------------------|
| 1          | Smt. Jadhav S.R    | worldwide International Interdisciplinary Research<br>Journal              | 1000                                |
| 2          | Smt. Phapale S. R. | International Research Journal Fee                                         | 1000                                |
|            |                    | Online National conference/                                                | 600                                 |
| 3          | Dr.K.B.Kavade      | worldwide International Interdisciplinary Research<br>Journal              | 1000                                |
|            |                    | National Online Refresher Course FDP Fee.                                  | 1500                                |
|            | Smt. Phapale S. R. | National Online FDP Fee                                                    | 1500                                |
|            |                    | Semniar Registration Fee                                                   | 500                                 |
| 4          | Smt. Diwate P. S   | Recent Advances in Humanities Commerce And Science                         | 800                                 |
|            | Smt. Phapale S. R. | Faculty Induction Program                                                  | 1950                                |