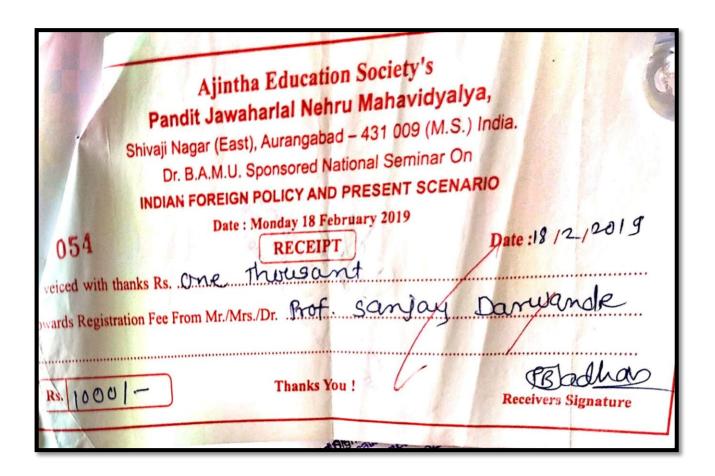

#### Academic Year: 2019-20

6.3.2 Percentage of teachers provided with financial support to attend conferences/workshopand towards membership fee of professional bodies during the last five years

| Sr.<br>No. | Name of teacher      | Name of conference/ workshop attended for which financial support provided                                                                   | Amount of support received (in INR) |
|------------|----------------------|----------------------------------------------------------------------------------------------------------------------------------------------|-------------------------------------|
| 1          | Mr. Chate A. K.      | Syllabus Restructuring Workshop                                                                                                              | 100                                 |
| 2          | Dr. Darvande S.S.    | Indian foreign Policy And Present Scenario.                                                                                                  | 1000                                |
| 3          | Mr. Ghegadmal<br>S,A | Challenges Before Indian Economy.                                                                                                            | 600                                 |
| 4          | Mr. Vetal J.D        | Resource Management for Inclusive Development                                                                                                | 2200                                |
|            |                      | National Resource Management And Sustainable<br>Development                                                                                  | 800                                 |
|            | Mr. Ghegadmal<br>S,A | Recent Trends in Agricultural Marketing                                                                                                      | 800                                 |
|            | Dr. Darvande S.S.    | Challenges Before Indian Democracy                                                                                                           | 1200                                |
| 5          | Mr.Chaudhari V.P.    | Reframing Of S.Y. B.Sc. Physics Syllabus (CBCS)                                                                                              | 250                                 |
| 6          | Smt.Thorat S.S.      | Challenges Before Indian Economy                                                                                                             | 600                                 |
|            |                      | International interdisciplinary conference on<br>Sustainability and innovation in higher<br>Education, Commerce, Management And<br>Sciences. | 1500                                |