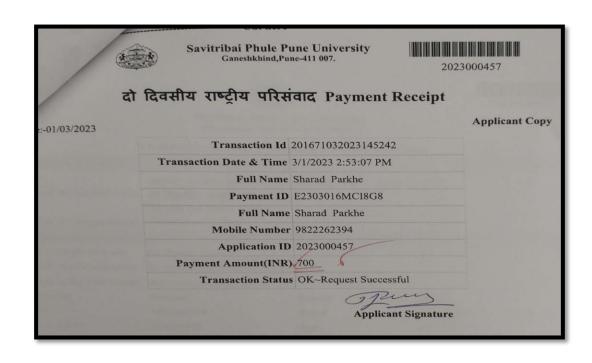

Academic Year: 2022-23

| Sr.<br>No | Name of teacher     | Name of conference/ workshop attended for which financial support provided | Amount of support |
|-----------|---------------------|----------------------------------------------------------------------------|-------------------|
| 1         | Smt. Diwate P. S.   | National Seminar on "Digital Marketing and Economy"                        | 1000              |
| 2         | DrThorat S.S        | National Seminar on "Digital Marketing and Economy"                        | 1000              |
| 3         | Mr. Mane M. N .     | National Seminar on "Digital Marketing and Economy"                        | 1000              |
| 4         | Dr. Parakhe S.S     | National Seminar: BhashaSahity ,Sanskurit .anuvad                          | 700               |
| 5         | Mr. Jadhav S.<br>K. | The Revised Farmework of NAAC in the of NEP - 2020                         | 3000              |
| 6         | DrK,B,Kavade        | Online Guru Dakshata Faculty Induction Program                             | 1250              |
| 7         | Dr. Parakhe S.S     | National Seminar: BhashaSahity ,Sanskrit .anuvad                           | 700               |
| 8         | Mr.Panmand D.B.     | Implementation of National Education policy: 2020                          | 1000              |
| 9         | Mr. Shelke D. S.    | Implementation of National Education policy: 2020                          | 400               |