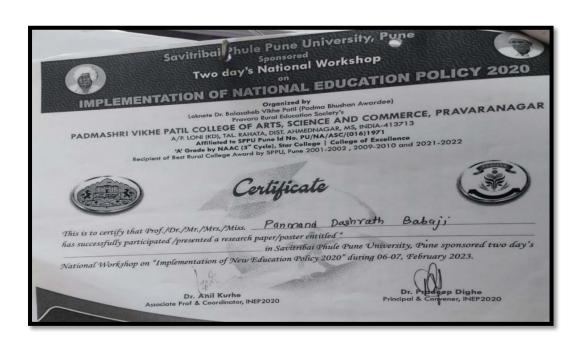

# Savitribai Phule Pune University, Pune

Sponsored

Two day's National Workshop

IMPLEMENTATION OF NATIONAL EDUCATION POLICY 2020

Organized by

Loknete Dr. Balasaheb Vikhe Patil (Padma Bhushan Awardee) Pravara Rural Education Society's

PADMASHRI VIKHE PATIL COLLEGE OF ARTS, SCIENCE AND COMMERCE, PRAVARANAGAR

A/P. LONI (KD), TAL. RAHATA, DIST. AHMEDNAGAR, MS, INDIA-413713 Affiliated to SPPU Pune Id No. PU/NA/ASC/(016)1971

'A' Grade by NAAC (3" Cycle), Star College | College of Excellence Recipient of Best Rural College Award by SPPU, Pune 2001-2002, 2009-2010 and 2021-2022

has successfully participated /presented a research paper/poster entitled "\_

in Savitribai Phule Pune University, Pune sponsored two day's

National Workshop on "Implementation of New Education Policy 2020" during 06-07, February 2023.

Associate Prof & Coordinator, INEP2020

Principal & Convene INEP2020

**6.3.2** Percentage of teachers provided with financial support to attend conferences/workshop and towards membership fee of professional bodies during the last five years