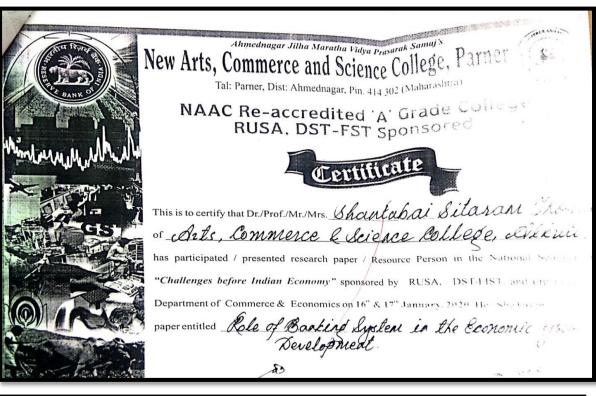

#### Academic Year: 2019-20

6.3.2 Percentage of teachers provided with financial support to attend conferences/workshopand towards membership fee of professional bodies during the last five years

| Sr.<br>No. | Name of teacher      | Name of conference/ workshop attended for which financial support provided                                                                   | Amount of support received (in INR) |
|------------|----------------------|----------------------------------------------------------------------------------------------------------------------------------------------|-------------------------------------|
| 1          | Mr. Chate A. K.      | Syllabus Restructuring Workshop                                                                                                              | 100                                 |
| 2          | Dr. Darvande S.S.    | Indian foreign Policy And Present Scenario.                                                                                                  | 1000                                |
| 3          | Mr. Ghegadmal<br>S,A | Challenges Before Indian Economy.                                                                                                            | 600                                 |
| 4          | Mr. Vetal J.D        | Resource Management for Inclusive Development                                                                                                | 2200                                |
|            |                      | National Resource Management And Sustainable<br>Development                                                                                  | 800                                 |
|            | Mr. Ghegadmal<br>S,A | Recent Trends in Agricultural Marketing                                                                                                      | 800                                 |
|            | Dr. Darvande S.S.    | Challenges Before Indian Democracy                                                                                                           | 1200                                |
| 5          | Mr.Chaudhari V.P.    | Reframing Of S.Y. B.Sc. Physics Syllabus (CBCS)                                                                                              | 250                                 |
| 6          | Smt.Thorat S.S.      | Challenges Before Indian Economy                                                                                                             | 600                                 |
|            |                      | International interdisciplinary conference on<br>Sustainability and innovation in higher<br>Education, Commerce, Management And<br>Sciences. | 1500                                |