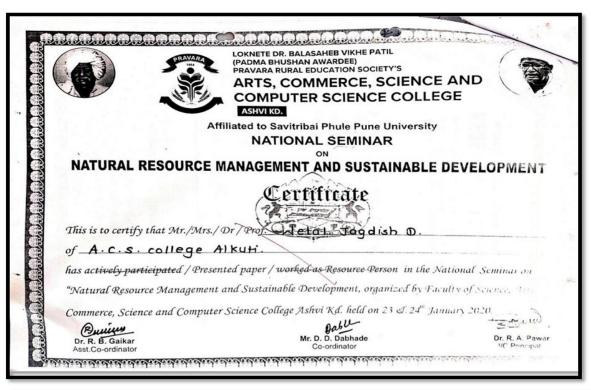

#### Academic Year: 2019-20

6.3.2 Percentage of teachers provided with financial support to attend conferences/workshopand towards membership fee of professional bodies during the last five years

| Sr.<br>No. | Name of teacher      | Name of conference/ workshop attended for which financial support provided                                                                   | Amount of support received (in INR) |
|------------|----------------------|----------------------------------------------------------------------------------------------------------------------------------------------|-------------------------------------|
| 1          | Mr. Chate A. K.      | Syllabus Restructuring Workshop                                                                                                              | 100                                 |
| 2          | Dr. Darvande S.S.    | Indian foreign Policy And Present Scenario.                                                                                                  | 1000                                |
| 3          | Mr. Ghegadmal<br>S,A | Challenges Before Indian Economy.                                                                                                            | 600                                 |
| 4          | Mr. Vetal J.D        | Resource Management for Inclusive Development                                                                                                | 2200                                |
|            |                      | National Resource Management And Sustainable<br>Development                                                                                  | 800                                 |
|            | Mr. Ghegadmal<br>S,A | Recent Trends in Agricultural Marketing                                                                                                      | 800                                 |
|            | Dr. Darvande S.S.    | Challenges Before Indian Democracy                                                                                                           | 1200                                |
| 5          | Mr.Chaudhari V.P.    | Reframing Of S.Y. B.Sc. Physics Syllabus (CBCS)                                                                                              | 250                                 |
| 6          | Smt.Thorat S.S.      | Challenges Before Indian Economy                                                                                                             | 600                                 |
|            |                      | International interdisciplinary conference on<br>Sustainability and innovation in higher<br>Education, Commerce, Management And<br>Sciences. | 1500                                |