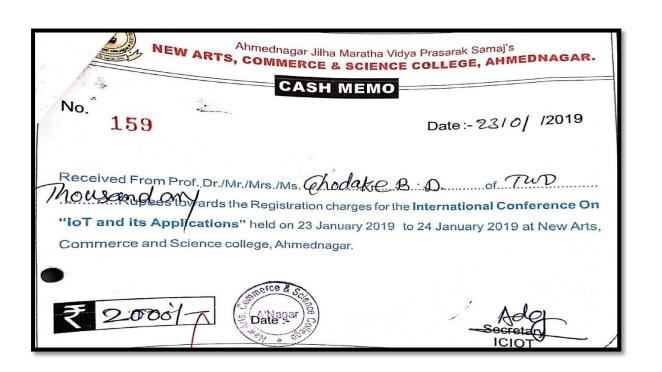

#### Arts, Science & Commerce College Alkuti STAFF TRAINING & FACULTY DEV. EXPS. Ledger Account

1-Apr-2019 to 31-Mar-2020

| Date         | Particulars                                                                                            | Vch Type Vch No./Excise Inv.No.                                                                    | Debit              | Page<br>Cred |
|--------------|--------------------------------------------------------------------------------------------------------|----------------------------------------------------------------------------------------------------|--------------------|--------------|
| _ To         | Chate A.K.(Off.) (as per details) TRAVELLING EXPENSES Ghodake B.D. (Off. Adv.) Darwande S.S.(Off.Adv.) | Journal ACSALK/19-20/JV/MAY/16 Journal ACSALK/19-20/JV/MAY/17  1,523.00 Dr 1,523.00 Cr 1,000.00 Cr | (100.00            |              |
| 23-1-2020 To | (as per details) TRAVELLING EXPENSES Ghegadmal S.A.(OFF.ADV.)                                          | Journal ACSALK/19-20/JV/JAN/29<br>330.00 Dr<br>930.00 Cr                                           | 600.00             |              |
| 29-2-2020 To | VARIOUS PROGRAM.& SEMINAR EXP<br>TRAVELLING EXPENSES<br>Vetal J.D.(Off.Adv.)<br>TRAVELLING EXPENSES    | Journal ACSALK/19-20/JV/FEB/26<br>3,005.00 Dr<br>260.00 Dr<br>6,650.00 Cr<br>385.00 Dr             | 3,000.00           |              |
| To           | (as per details) TRAVELLING EXPENSES Ghegadmal S.A.(OFF.ADV.)                                          | Journal ACSALK/19-20/JV/FEB/27<br>260.00 Dr<br>1,060.00 Cr                                         | 800.00             |              |
|              | Darwande S.S.(Off.Adv.) (as per details) TRAVELLING EXPENSES Chaudhari V.P.(Off.Adv)                   | Journal ACSALK/19-20/JV/FEB/28<br>Journal ACSALK/19-20/JV/FEB/30<br>260.00 Dr<br>510.00 Cr         | 1,200.00<br>250.00 |              |
| 30-3-2020 T  | ALUMANI EXPENSES TRAVELLING EXPENSES Thorat S.S.(Off.)                                                 | Journal ACSALK/19-20/JV/MAR/40<br>5,200.00 Dr<br>390.00 Dr<br>7,690.00 Cr                          | 2,100.00           |              |
| В            | y Closing Balance                                                                                      |                                                                                                    | 9,050.00           | 9,050.00     |

| Dist-                                                                           |                  |                                    |
|---------------------------------------------------------------------------------|------------------|------------------------------------|
| Journal Vou                                                                     | cher             |                                    |
|                                                                                 |                  |                                    |
| NO. ACSALK/19-20/JV/MAY/16                                                      | Dated            | : 29-May-2019                      |
| Particulars                                                                     | Debit            | Credit                             |
| STAFF TRAINING & FACULTY DEV.EXPS. Dr  (history seminer registration bill paid) | 100.00           |                                    |
| o Chate A.K.(Off.)                                                              |                  | 100.00                             |
| (history seminer                                                                |                  |                                    |
| registration bill paid)                                                         |                  |                                    |
|                                                                                 |                  |                                    |
|                                                                                 |                  |                                    |
|                                                                                 |                  |                                    |
|                                                                                 |                  |                                    |
|                                                                                 | 1                |                                    |
|                                                                                 |                  |                                    |
|                                                                                 |                  |                                    |
|                                                                                 | 6 A <sub>1</sub> |                                    |
|                                                                                 |                  |                                    |
|                                                                                 |                  |                                    |
| and the second of the second of                                                 | =====            |                                    |
| On Account of :                                                                 |                  |                                    |
| history seminer registration bill paid                                          | ₹ 100.00         | ₹ 100.00                           |
| Dili para                                                                       | ₹ 100.00         | /                                  |
|                                                                                 | V V              | - 2                                |
|                                                                                 |                  | (D/2)                              |
|                                                                                 | Author           | sed Signatory                      |
|                                                                                 |                  | al Education Societies & Science & |

| Arts, Science                                                                              | K Commer<br>Tal-<br>Dist- | ce College Alku    |                                                                             |
|--------------------------------------------------------------------------------------------|---------------------------|--------------------|-----------------------------------------------------------------------------|
| Je                                                                                         | ournal Vou                | cher               |                                                                             |
| ACSALK/19-20/JV                                                                            | MAY/17                    | Date               |                                                                             |
| Particulars                                                                                |                           | Debit              | Credit                                                                      |
| TRAVELLING EXPENSES                                                                        | Dr                        | 1,523.00           |                                                                             |
| 3982 3981 3980 3979) STAFT TRANSGLEACULTY DEVEXES (politics seminer registration fee paid) | Dr                        | 1,000.00           |                                                                             |
| O Ghodake B.D. (Off. Adv.)<br>(ghodake d.b.trip Ioni                                       |                           | THE REAL PROPERTY. | 1,523.00                                                                    |
| o Darwande S.S. (Off Adv.)<br>(politics seminer<br>registration fee paid)                  |                           |                    | 1,000.00                                                                    |
|                                                                                            |                           |                    |                                                                             |
|                                                                                            | 9                         |                    |                                                                             |
| politics seminer registr<br>fee paid ghodake d.b.t<br>3982.3981.3980.3979                  | ation<br>rip Ioni         |                    |                                                                             |
| 3502.0301.0000.001                                                                         |                           | ₹ 2,523.00         | ₹ 2,523.00                                                                  |
|                                                                                            |                           |                    | rised Sighalol X Society's marce & Science Collegeral-Parner, Dist. A'nager |