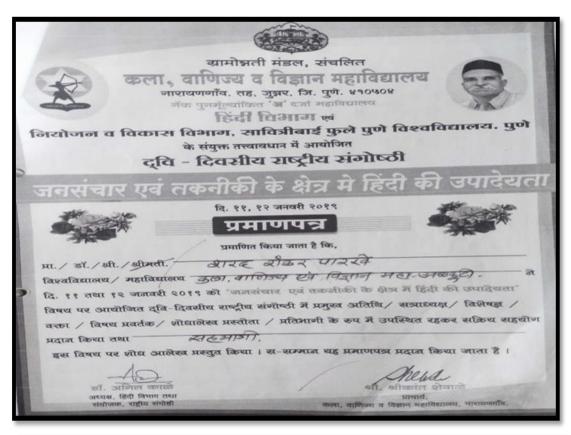

#### Academic Year: 2019-20

6.3.2 Percentage of teachers provided with financial support to attend conferences/workshopand towards membership fee of professional bodies during the last five years

| Sr.<br>No. | Name of teacher      | Name of conference/ workshop attended for which financial support provided                                                                   | Amount of support received (in INR) |
|------------|----------------------|----------------------------------------------------------------------------------------------------------------------------------------------|-------------------------------------|
| 1          | Mr. Chate A. K.      | Syllabus Restructuring Workshop                                                                                                              | 100                                 |
| 2          | Dr. Darvande S.S.    | Indian foreign Policy And Present Scenario.                                                                                                  | 1000                                |
| 3          | Mr. Ghegadmal<br>S,A | Challenges Before Indian Economy.                                                                                                            | 600                                 |
| 4          | Mr. Vetal J.D        | Resource Management for Inclusive Development                                                                                                | 2200                                |
|            |                      | National Resource Management And Sustainable<br>Development                                                                                  | 800                                 |
|            | Mr. Ghegadmal<br>S,A | Recent Trends in Agricultural Marketing                                                                                                      | 800                                 |
|            | Dr. Darvande S.S.    | Challenges Before Indian Democracy                                                                                                           | 1200                                |
| 5          | Mr.Chaudhari V.P.    | Reframing Of S.Y. B.Sc. Physics Syllabus (CBCS)                                                                                              | 250                                 |
| 6          | Smt.Thorat S.S.      | Challenges Before Indian Economy                                                                                                             | 600                                 |
|            |                      | International interdisciplinary conference on<br>Sustainability and innovation in higher<br>Education, Commerce, Management And<br>Sciences. | 1500                                |