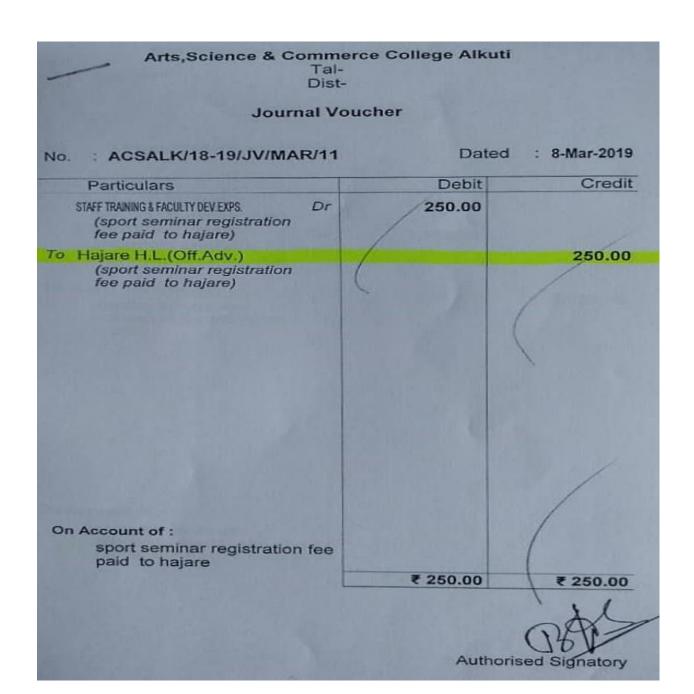

| Arts,Science &                                                                                                          |          | oucher      | -                                                              |
|-------------------------------------------------------------------------------------------------------------------------|----------|-------------|----------------------------------------------------------------|
|                                                                                                                         | ournar v | oucher      |                                                                |
| No. : ACSALK/JV/8                                                                                                       |          | Date        | d : 15-Mar-2023                                                |
| Particulars                                                                                                             |          | Debit       | Credit                                                         |
| TRAVELLING EXPENSES (parkhe sir trip to loni 3667 10/3/23 bill paid) TRAVELLING EXPENSES (parkhe sir trip to pune 3659) | Dr<br>Dr | 1,210.00    |                                                                |
| STAFF TRAINING & FACULTY DEV.EXPS.                                                                                      | Dr       | 700.00      |                                                                |
| (hindi seminer fee paid) MISCELLANEOUS EXPENSES (tea bill paid)                                                         | Dr       | 176:00      |                                                                |
| To Parekhe S.S.(Off.) (parkhe sir trip to loni 3667 10/3/23 bill paid)                                                  |          |             | 2,586.00                                                       |
| On Account of :<br>parkhe sir trip to Ioni 366<br>/3/23 bill paid                                                       | 67 10    |             |                                                                |
|                                                                                                                         |          | ₹ 2,586.00  | ₹ 2,586.00                                                     |
|                                                                                                                         |          | ATTS, Comme | sed Signatory<br>erce & Science Colleg<br>Parner, Dist A'nager |