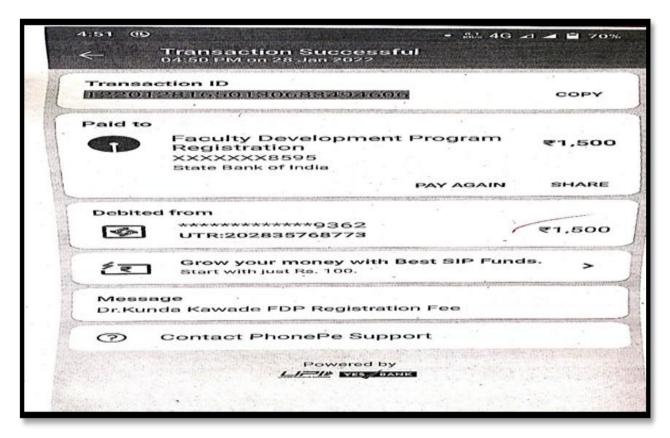

#### Academic Year: 2021-22

| Sr.<br>No. | Name of teacher    | Name of conference/ workshop attended for which financial support provided | Amount of support received (in INR) |
|------------|--------------------|----------------------------------------------------------------------------|-------------------------------------|
| 1          | Smt. Jadhav S.R    | worldwide International Interdisciplinary Research<br>Journal              | 1000                                |
| 2          | Smt. Phapale S. R. | International Research Journal Fee                                         | 1000                                |
|            |                    | Online National conference/                                                | 600                                 |
| 3          | Dr.K.B.Kavade      | worldwide International Interdisciplinary Research<br>Journal              | 1000                                |
|            |                    | National Online Refresher Course FDP Fee.                                  | 1500                                |
|            | Smt. Phapale S. R. | National Online FDP Fee                                                    | 1500                                |
|            |                    | Semniar Registration Fee                                                   | 500                                 |
| 4          | Smt. Diwate P. S   | Recent Advances in Humanities Commerce And Science                         | 800                                 |
|            | Smt. Phapale S. R. | Faculty Induction Program                                                  | 1950                                |

MINISTRY OF EDUCATION

PANDIT MADAN MOHAN MALAVIYA NATIONAL MISSION ON TEACHERS AND TEACHING

This is to certify that

Smt Swati Ramesh Phapale

Department of Marathi ,ACS College Alkuti,Ahmednagar successfully completed a 4-Week Induction/Orientation Programme for "Faculty in Universities/Colleges/Institutes of Higher Education"

> from 15 February – 16 March, 2022 and obtained Grade A.

Blockchain Hash: 0x92e590c9ee2c1e4ae823b5ca7f;

Principal & Director TLC, Ramanujan College att

Dr. J.C. Purswani Principal, SST College of Arts & Commerce, Ulhasnagar, Maharastra