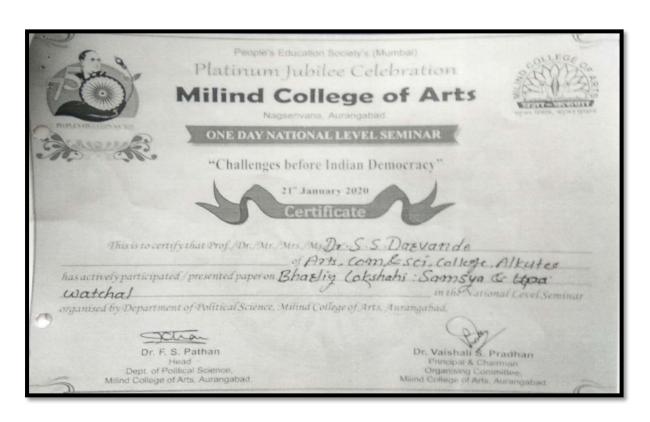

#### Academic Year: 2019-20

6.3.2 Percentage of teachers provided with financial support to attend conferences/workshopand towards membership fee of professional bodies during the last five years

| Sr.<br>No. | Name of teacher      | Name of conference/ workshop attended for which financial support provided                                                                   | Amount of support received (in INR) |
|------------|----------------------|----------------------------------------------------------------------------------------------------------------------------------------------|-------------------------------------|
| 1          | Mr. Chate A. K.      | Syllabus Restructuring Workshop                                                                                                              | 100                                 |
| 2          | Dr. Darvande S.S.    | Indian foreign Policy And Present Scenario.                                                                                                  | 1000                                |
| 3          | Mr. Ghegadmal<br>S,A | Challenges Before Indian Economy.                                                                                                            | 600                                 |
| 4          | Mr. Vetal J.D        | Resource Management for Inclusive Development                                                                                                | 2200                                |
|            |                      | National Resource Management And Sustainable<br>Development                                                                                  | 800                                 |
|            | Mr. Ghegadmal<br>S,A | Recent Trends in Agricultural Marketing                                                                                                      | 800                                 |
|            | Dr. Darvande S.S.    | Challenges Before Indian Democracy                                                                                                           | 1200                                |
| 5          | Mr.Chaudhari V.P.    | Reframing Of S.Y. B.Sc. Physics Syllabus (CBCS)                                                                                              | 250                                 |
| 6          | Smt.Thorat S.S.      | Challenges Before Indian Economy                                                                                                             | 600                                 |
|            |                      | International interdisciplinary conference on<br>Sustainability and innovation in higher<br>Education, Commerce, Management And<br>Sciences. | 1500                                |