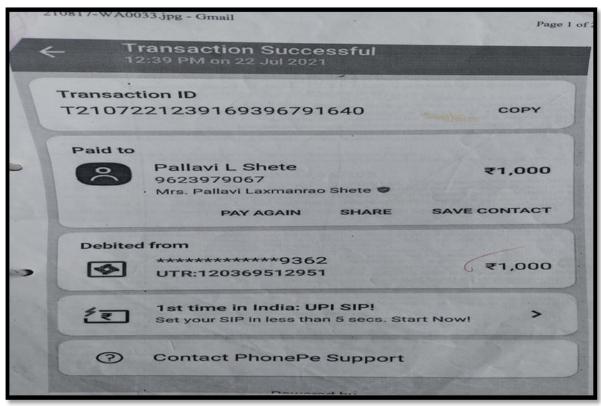

ONLINE GURU DAKSHTA FACULTY INDUCTION PROGRAMME (FIP) (14/11/2022 TO 19/12/2022)

This is certify that

Dr. Mr./Mrs./Miss. Kunda Balasaheb Kavade, Assistant Professor in Marathi affiliated to Savitribai Phule Pune University, Pune participated in the 07th Online Guru Dakshta Faculty Induction Programme (FIP) obtained Grade \_

COURSE COORDINATOR

VICE-CHANCELLOR

To Dr. Kunda Balasaheb Kavade

₹1.25

FIP- Registration fee

Completed • October 31, 2022 at 5:34 PM

Central Bank of India XXXXXXXXXXXX9362

**UPI** transaction ID 230441913750