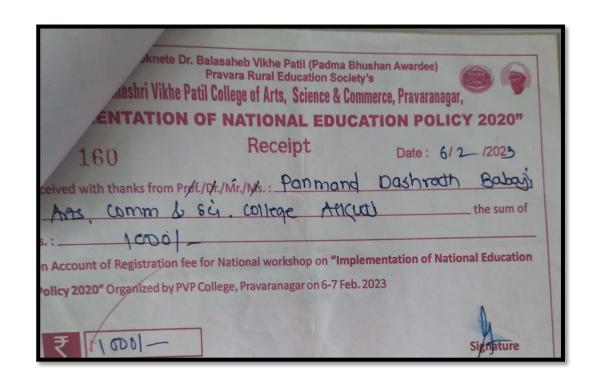

# Savitribai Phule Pune University, Pune

Sponsored

Two day's National Workshop

IMPLEMENTATION OF NATIONAL EDUCATION POLICY 2020

Organized by

Loknete Dr. Balasaheb Vikhe Patil (Padma Bhushan Awardee) Pravara Rural Education Society's

PADMASHRI VIKHE PATIL COLLEGE OF ARTS, SCIENCE AND COMMERCE, PRAVARANAGAR

A/P. LONI (KD), TAL. RAHATA, DIST. AHMEDNAGAR, MS, INDIA-413713 Affiliated to SPPU Pune Id No. PU/NA/ASC/(016)1971

'A' Grade by NAAC (3" Cycle), Star College | College of Excellence Recipient of Best Rural College Award by SPPU, Pune 2001-2002, 2009-2010 and 2021-2022

has successfully participated /presented a research paper/poster entitled "\_

in Savitribai Phule Pune University, Pune sponsored two day's

National Workshop on "Implementation of New Education Policy 2020" during 06-07, February 2023.

Associate Prof & Coordinator, INEP2020

Principal & Convene INEP2020

**6.3.2** Percentage of teachers provided with financial support to attend conferences/workshop and towards membership fee of professional bodies during the last five years