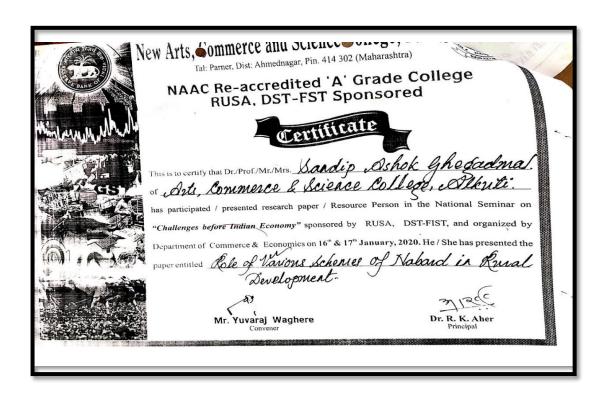

#### Academic Year: 2019-20

6.3.2 Percentage of teachers provided with financial support to attend conferences/workshopand towards membership fee of professional bodies during the last five years

| Sr.<br>No. | Name of teacher      | Name of conference/ workshop attended for which financial support provided                                                                   | Amount of support received (in INR) |
|------------|----------------------|----------------------------------------------------------------------------------------------------------------------------------------------|-------------------------------------|
| 1          | Mr. Chate A. K.      | Syllabus Restructuring Workshop                                                                                                              | 100                                 |
| 2          | Dr. Darvande S.S.    | Indian foreign Policy And Present Scenario.                                                                                                  | 1000                                |
| 3          | Mr. Ghegadmal<br>S,A | Challenges Before Indian Economy.                                                                                                            | 600                                 |
| 4          | Mr. Vetal J.D        | Resource Management for Inclusive Development                                                                                                | 2200                                |
|            |                      | National Resource Management And Sustainable<br>Development                                                                                  | 800                                 |
|            | Mr. Ghegadmal<br>S,A | Recent Trends in Agricultural Marketing                                                                                                      | 800                                 |
|            | Dr. Darvande S.S.    | Challenges Before Indian Democracy                                                                                                           | 1200                                |
| 5          | Mr.Chaudhari V.P.    | Reframing Of S.Y. B.Sc. Physics Syllabus (CBCS)                                                                                              | 250                                 |
| 6          | Smt.Thorat S.S.      | Challenges Before Indian Economy                                                                                                             | 600                                 |
|            |                      | International interdisciplinary conference on<br>Sustainability and innovation in higher<br>Education, Commerce, Management And<br>Sciences. | 1500                                |