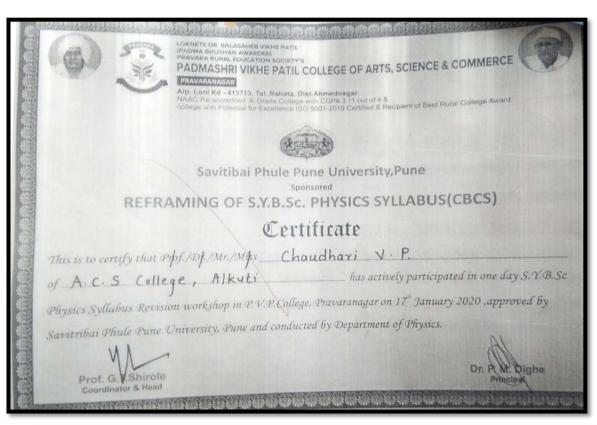

#### Academic Year: 2019-20

6.3.2 Percentage of teachers provided with financial support to attend conferences/workshopand towards membership fee of professional bodies during the last five years

| Sr.<br>No. | Name of teacher      | Name of conference/ workshop attended for which financial support provided                                                                   | Amount of support received (in INR) |
|------------|----------------------|----------------------------------------------------------------------------------------------------------------------------------------------|-------------------------------------|
| 1          | Mr. Chate A. K.      | Syllabus Restructuring Workshop                                                                                                              | 100                                 |
| 2          | Dr. Darvande S.S.    | Indian foreign Policy And Present Scenario.                                                                                                  | 1000                                |
| 3          | Mr. Ghegadmal<br>S,A | Challenges Before Indian Economy.                                                                                                            | 600                                 |
| 4          | Mr. Vetal J.D        | Resource Management for Inclusive Development                                                                                                | 2200                                |
|            |                      | National Resource Management And Sustainable<br>Development                                                                                  | 800                                 |
|            | Mr. Ghegadmal<br>S,A | Recent Trends in Agricultural Marketing                                                                                                      | 800                                 |
|            | Dr. Darvande S.S.    | Challenges Before Indian Democracy                                                                                                           | 1200                                |
| 5          | Mr.Chaudhari V.P.    | Reframing Of S.Y. B.Sc. Physics Syllabus (CBCS)                                                                                              | 250                                 |
| 6          | Smt.Thorat S.S.      | Challenges Before Indian Economy                                                                                                             | 600                                 |
|            |                      | International interdisciplinary conference on<br>Sustainability and innovation in higher<br>Education, Commerce, Management And<br>Sciences. | 1500                                |