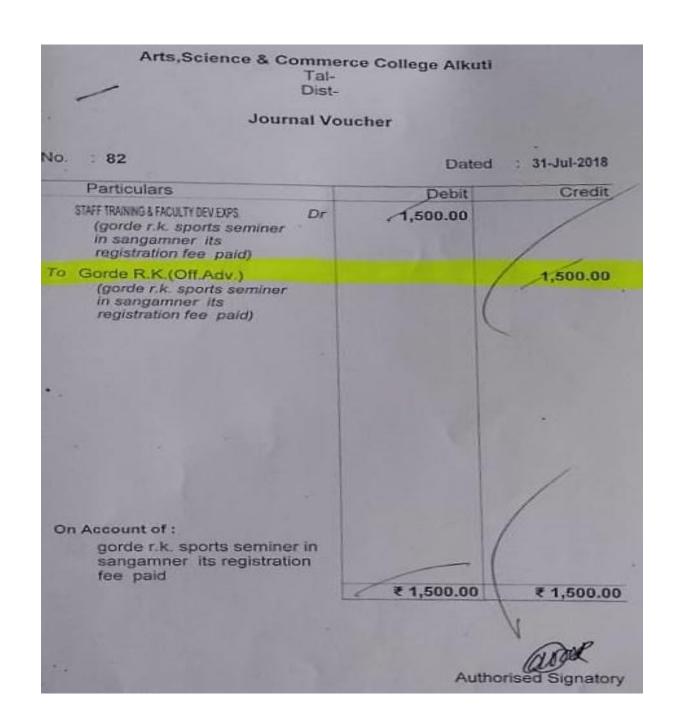

| Arts,Science &                                                                                                          |          | oucher      | -                                                              |
|-------------------------------------------------------------------------------------------------------------------------|----------|-------------|----------------------------------------------------------------|
|                                                                                                                         | ournar v | oucher      |                                                                |
| No. : ACSALK/JV/8                                                                                                       |          | Date        | d : 15-Mar-2023                                                |
| Particulars                                                                                                             |          | Debit       | Credit                                                         |
| TRAVELLING EXPENSES (parkhe sir trip to loni 3667 10/3/23 bill paid) TRAVELLING EXPENSES (parkhe sir trip to pune 3659) | Dr<br>Dr | 1,210.00    |                                                                |
| STAFF TRAINING & FACULTY DEV.EXPS.                                                                                      | Dr       | 700.00      |                                                                |
| (hindi seminer fee paid) MISCELLANEOUS EXPENSES (tea bill paid)                                                         | Dr       | 176:00      |                                                                |
| To Parekhe S.S.(Off.) (parkhe sir trip to loni 3667 10/3/23 bill paid)                                                  |          |             | 2,586.00                                                       |
| On Account of :<br>parkhe sir trip to Ioni 366<br>/3/23 bill paid                                                       | 67 10    |             |                                                                |
|                                                                                                                         |          | ₹ 2,586.00  | ₹ 2,586.00                                                     |
|                                                                                                                         |          | ATTS, Comme | sed Signatory<br>erce & Science Colleg<br>Parner, Dist A'nager |