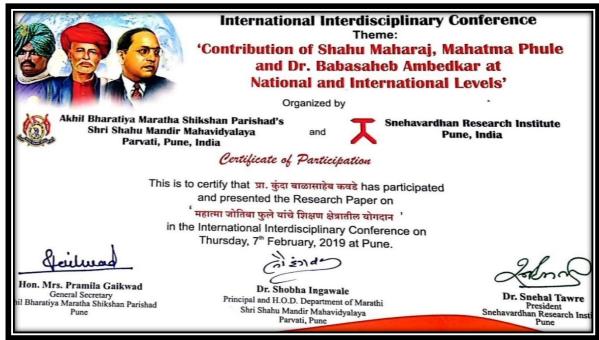

Online National Conference on "Dr. Babasaheb Ambedkar's Thoughts and Work"

#### Organized by

Sahyadri Parisar Shikshan Prasarak Mandal's

Shri Manohar Hari Khapane College of Arts and Commerce, Pachal

At & Po - Raypatan, Tal-Rajapur, Dist-Ratnagiri

Received with thanks from

thorised signature

Prof. / Dr. /Mr./Mrs. Swati R. Phapale of Arts, Commerce and Science College, Alkuti. A sum of Rupees (in words) Six Hundred only by cash / cheque / DD / online, as registration fee.

Rs. 600/-

Date: 29/09/2021