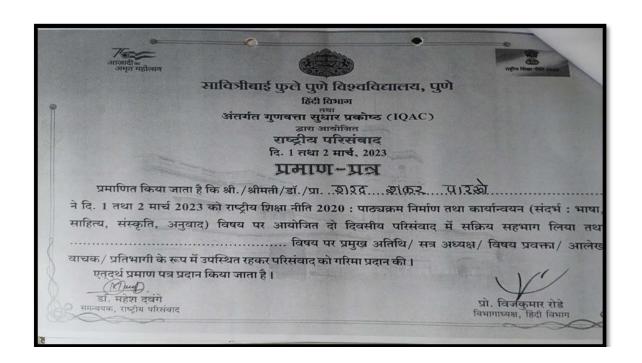

Academic Year: 2022-23

| Sr.<br>No | Name of teacher     | Name of conference/ workshop attended for which financial support provided | Amount of support |
|-----------|---------------------|----------------------------------------------------------------------------|-------------------|
| 1         | Smt. Diwate P. S.   | National Seminar on "Digital Marketing and Economy"                        | 1000              |
| 2         | DrThorat S.S        | National Seminar on "Digital Marketing and Economy"                        | 1000              |
| 3         | Mr. Mane M. N .     | National Seminar on "Digital Marketing and Economy"                        | 1000              |
| 4         | Dr. Parakhe S.S     | National Seminar: BhashaSahity ,Sanskurit .anuvad                          | 700               |
| 5         | Mr. Jadhav S.<br>K. | The Revised Farmework of NAAC in the of NEP - 2020                         | 3000              |
| 6         | DrK,B,Kavade        | Online Guru Dakshata Faculty Induction Program                             | 1250              |
| 7         | Dr. Parakhe S.S     | National Seminar: BhashaSahity ,Sanskrit .anuvad                           | 700               |
| 8         | Mr.Panmand D.B.     | Implementation of National Education policy: 2020                          | 1000              |
| 9         | Mr. Shelke D. S.    | Implementation of National Education policy: 2020                          | 400               |