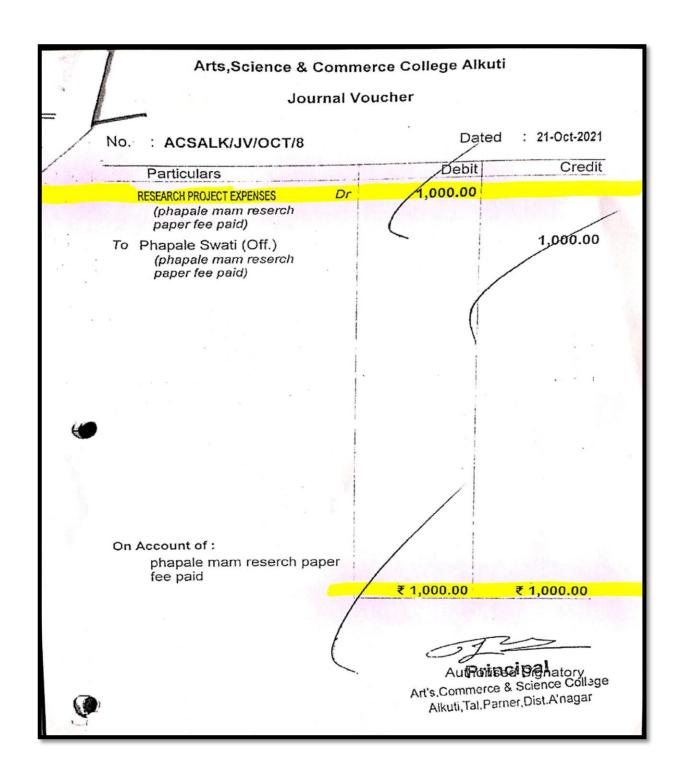

#### Academic Year: 2021-22

| Sr.<br>No. | Name of teacher    | Name of conference/ workshop attended for which financial support provided | Amount of support received (in INR) |
|------------|--------------------|----------------------------------------------------------------------------|-------------------------------------|
| 1          | Smt. Jadhav S.R    | worldwide International Interdisciplinary Research<br>Journal              | 1000                                |
| 2          | Smt. Phapale S. R. | International Research Journal Fee                                         | 1000                                |
|            |                    | Online National conference/                                                | 600                                 |
| 3          | Dr.K.B.Kavade      | worldwide International Interdisciplinary Research<br>Journal              | 1000                                |
|            |                    | National Online Refresher Course FDP Fee.                                  | 1500                                |
|            | Smt. Phapale S. R. | National Online FDP Fee                                                    | 1500                                |
|            |                    | Semniar Registration Fee                                                   | 500                                 |
| 4          | Smt. Diwate P. S   | Recent Advances in Humanities Commerce And Science                         | 800                                 |
|            | Smt. Phapale S. R. | Faculty Induction Program                                                  | 1950                                |