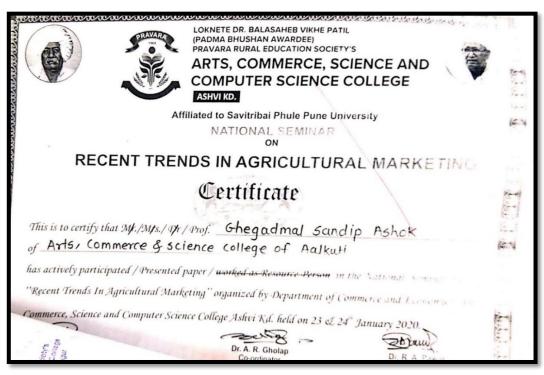

#### Academic Year: 2019-20

6.3.2 Percentage of teachers provided with financial support to attend conferences/workshopand towards membership fee of professional bodies during the last five years

| Sr.<br>No. | Name of teacher      | Name of conference/ workshop attended for which financial support provided                                                                   | Amount of support received (in INR) |
|------------|----------------------|----------------------------------------------------------------------------------------------------------------------------------------------|-------------------------------------|
| 1          | Mr. Chate A. K.      | Syllabus Restructuring Workshop                                                                                                              | 100                                 |
| 2          | Dr. Darvande S.S.    | Indian foreign Policy And Present Scenario.                                                                                                  | 1000                                |
| 3          | Mr. Ghegadmal<br>S,A | Challenges Before Indian Economy.                                                                                                            | 600                                 |
| 4          | Mr. Vetal J.D        | Resource Management for Inclusive Development                                                                                                | 2200                                |
|            |                      | National Resource Management And Sustainable<br>Development                                                                                  | 800                                 |
|            | Mr. Ghegadmal<br>S,A | Recent Trends in Agricultural Marketing                                                                                                      | 800                                 |
|            | Dr. Darvande S.S.    | Challenges Before Indian Democracy                                                                                                           | 1200                                |
| 5          | Mr.Chaudhari V.P.    | Reframing Of S.Y. B.Sc. Physics Syllabus (CBCS)                                                                                              | 250                                 |
| 6          | Smt.Thorat S.S.      | Challenges Before Indian Economy                                                                                                             | 600                                 |
|            |                      | International interdisciplinary conference on<br>Sustainability and innovation in higher<br>Education, Commerce, Management And<br>Sciences. | 1500                                |