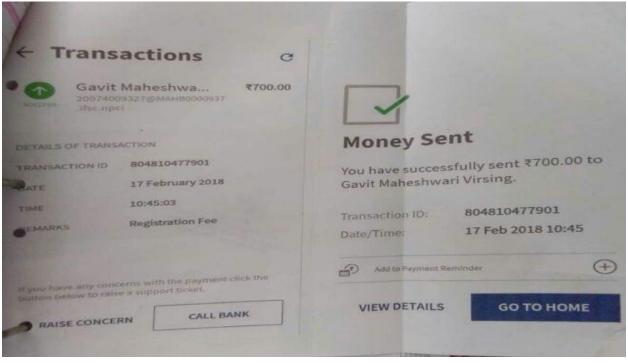

ONLINE GURU DAKSHTA FACULTY INDUCTION PROGRAMME (FIP) (14/11/2022 TO 19/12/2022)

This is certify that

Dr. Mr./Mrs./Miss. Kunda Balasaheb Kavade, Assistant Professor in Marathi affiliated to Savitribai Phule Pune University, Pune participated in the 07th Online Guru Dakshta Faculty Induction Programme (FIP) obtained Grade \_

COURSE COORDINATOR

VICE-CHANCELLOR

To Dr. Kunda Balasaheb Kavade

₹1.25

FIP- Registration fee

Completed • October 31, 2022 at 5:34 PM

Central Bank of India XXXXXXXXXXXX9362

**UPI** transaction ID 230441913750