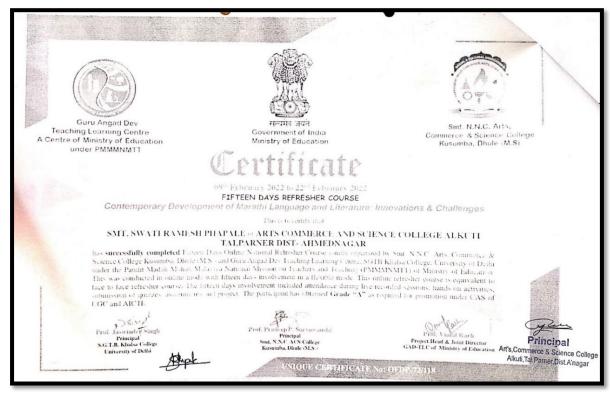

#### Teaching Learning Centre, Ramanujan College University of Delhi

In collaboration with

SST COLLEGE OF ARTS & COMMERCE, ULHASNAGAR, MAHARASTRA

and HINDU COLLEGE, MORADABAD, UTTAR PRADESH under the aegis of

MINISTRY OF EDUCATION

PANDIT MADAN MOHAN MALAVIYA NATIONAL MISSION ON TEACHERS AND TEACHING

This is to certify that

Smt Swati Ramesh Phapale

Department of Marathi ,ACS College Alkuti,Ahmednagar successfully completed a 4-Week Induction/Orientation Programme for "Faculty in Universities/Colleges/Institutes of Higher Education"

> from 15 February – 16 March, 2022 and obtained Grade A.

Blockchain Hash: 0x92e590c9ee2c1e4ae823b5ca7f;

Principal & Director TLC, Ramanujan College att

Dr. J.C. Purswani Principal, SST College of Arts & Commerce, Ulhasnagar, Maharastra

Principal, Hindu College Moradabad, U.P

Art's, Commerce & Science College

**6.3.2** Percentage of teachers provided with financial support to attend conferences/workshop And towards membership fee of professional bodies during the last five years