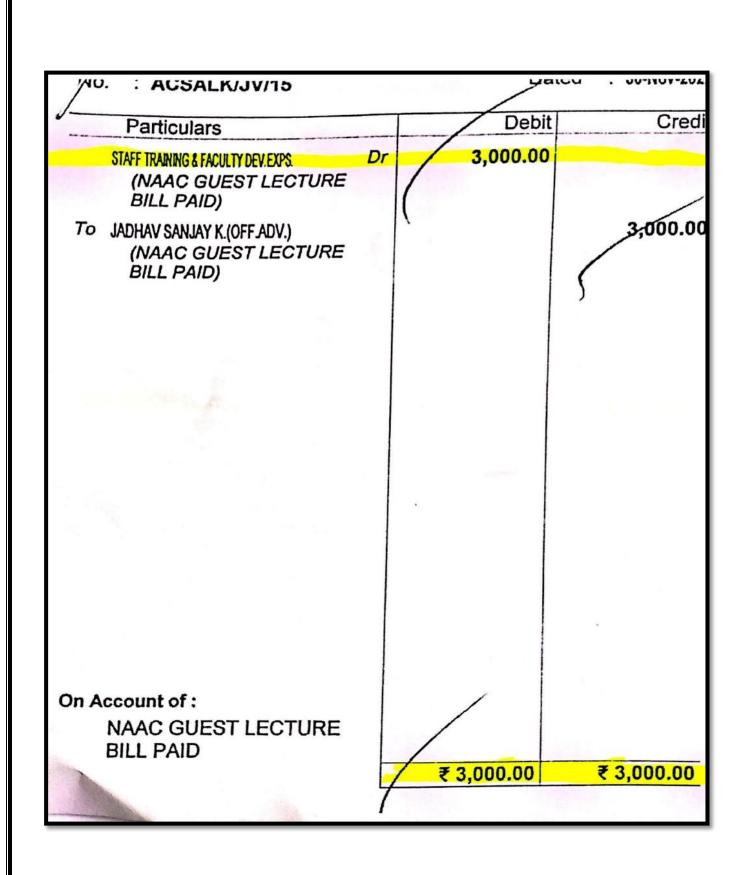

# Arts, Science & Commerce College Alkuti STAFF TRAINING & FACULTY DEV. EXPS.

Ledger Account

1-Apr-2022 to 31-Mar-2023

| Date      | Particulars                                                                                                                | Vch Type Vch No./                                                          | /Excise Inv.No. | Debit      | Page 1<br>Credit |
|-----------|----------------------------------------------------------------------------------------------------------------------------|----------------------------------------------------------------------------|-----------------|------------|------------------|
| 10-2022 T | To (as per details)  Diwate P.S.(Off.Adv.)  Thorat S.S.(Off.)                                                              | Journal 1,000.00 Cr 1,000.00 Cr                                            | ACSALK/JV/5     | ,,3,000.00 |                  |
|           | Mane M.N.(Off.)                                                                                                            | 1,000.00 Cr                                                                |                 |            |                  |
| 11-2022   |                                                                                                                            | Journal                                                                    | ACSALK/JV/15    | 3,000.00   | THE C            |
|           | To Kawade K.B.(Off.)                                                                                                       | Journal                                                                    | ACSALK/JV/6     | 1,250.00   |                  |
| -3-2023   | To (as per details)                                                                                                        | Journal                                                                    | ACSALK/JV/8     | 700.00     |                  |
|           | TRAVELLING EXPENSES TRAVELLING EXPENSES MISCELLANEOUS EXPENSES Parekhe S.S.(Off.)                                          | 1,210.00 Dr<br>500.00 Dr<br>176.00 Dr<br>2,586.00 Cr                       |                 |            |                  |
| 1-3-2023  | To (as per details)                                                                                                        | Journal                                                                    | ACSALK/JV/30    | 1,000.00   |                  |
|           | TRAVELLING EXPENSES Panmand D.B.(OFF. ADV.)                                                                                | 150.00 Dr<br>1,150.00 Cr                                                   |                 | V          |                  |
|           | To (as per details)                                                                                                        | Journal                                                                    | ACSALK/JV/34    | 400.00     |                  |
|           | TRAVELLING EXPENSES TRAVELLING EXPENSES REGISTRATION FEES EXP. Smt.Bhor S.R.(Off.) Shelke D.S.(Off.Adv.) Thorat S.S.(Off.) | 565.00 Dr<br>460.00 Dr<br>500.00 Dr<br>565.00 Cr<br>400.00 Cr<br>960.00 Cr |                 |            |                  |
|           |                                                                                                                            |                                                                            |                 | 9,350.00   | Alve I           |
|           | By Closing Balance                                                                                                         |                                                                            |                 | 0.072.00   | 9,350.00         |
|           |                                                                                                                            |                                                                            |                 | 9,350.00   | 9,350.00         |