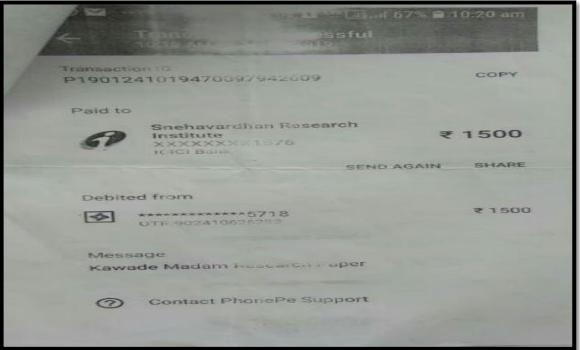

VELLING EXPENSES<br>(Prin.ghodake trip to Ioni<br>3935.3936.3937.3938<br>480*4) | Dr      | 1,920.00   |               |
| To Ghodake B.D. (Off. Adv.) (principal advance paid)                                                                         |         |            | 5,615.00      |
| On Account of : principal advance paid                                                                                       |         |            |               |
|                                                                                                                              |         | ₹ 5,615.00 | ₹ 5,615.00    |
|                                                                                                                              |         |            | 242           |