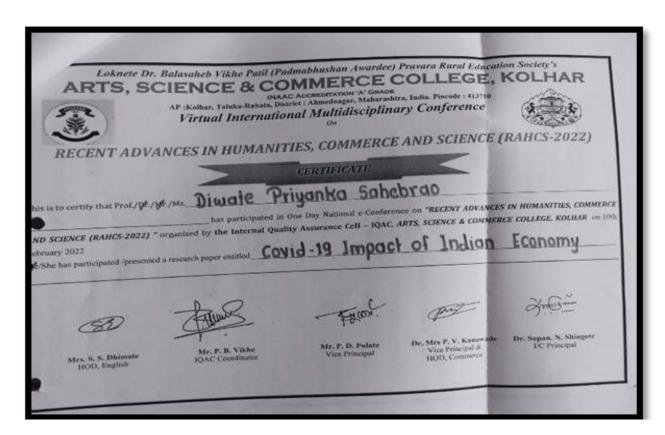

#### Academic Year: 2021-22

| Sr.<br>No. | Name of teacher    | Name of conference/ workshop attended for which financial support provided | Amount of support received (in INR) |
|------------|--------------------|----------------------------------------------------------------------------|-------------------------------------|
| 1          | Smt. Jadhav S.R    | worldwide International Interdisciplinary Research<br>Journal              | 1000                                |
| 2          | Smt. Phapale S. R. | International Research Journal Fee                                         | 1000                                |
|            |                    | Online National conference/                                                | 600                                 |
| 3          | Dr.K.B.Kavade      | worldwide International Interdisciplinary Research<br>Journal              | 1000                                |
|            |                    | National Online Refresher Course FDP Fee.                                  | 1500                                |
|            | Smt. Phapale S. R. | National Online FDP Fee                                                    | 1500                                |
|            |                    | Semniar Registration Fee                                                   | 500                                 |
| 4          | Smt. Diwate P. S   | Recent Advances in Humanities Commerce And Science                         | 800                                 |
|            | Smt. Phapale S. R. | Faculty Induction Program                                                  | 1950                                |