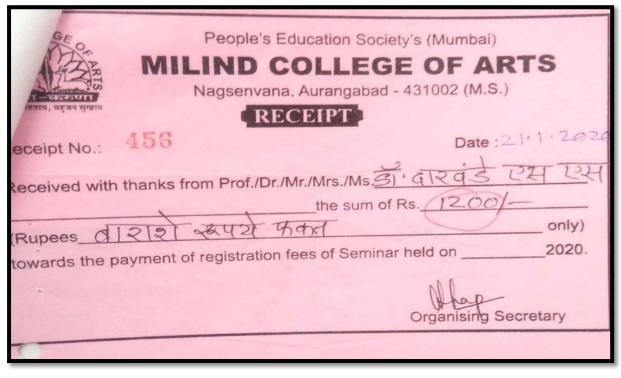

#### Arts, Science & Commerce College Alkuti Journal Voucher : 23-Jan-2020 Dated : ACSALK/19-20/JV/JAN/28 Credit Debit **Particulars** 330.00 Dr TRAVELLING EXPENSES (ghegadmal trip to ashvi No.3885.3884) 600.00 Dr STAFF TRAINING & FACULTY DEV.EXPS. (Economics seminer registration fee Ghegadmal) 930.00 To Ghegadmal S.A.(OFF.ADV.) (Economics seminer registration fee Ghegadmal) On Account of: Economics seminer registration fee Ghegadmal ₹ 930.00 ₹ 930.00

| Ahmednagar Jilha Maratha Vidya Prasarak Samaj's NEW ARTS, COMMERCE AND SCIENCE COLLEGE, PARN Tal. Parner, Dist. Ahmednagar, Pin. 414 302 (MS), India. | ER       |
|-------------------------------------------------------------------------------------------------------------------------------------------------------|----------|
| Received with thanks from Mr/Ms. Ghegadmal  Sandip Aishol                                                                                             |          |
| Address: Art's commerce & science college                                                                                                             | <b>y</b> |
| Ruppes: Six hundred only only as consultancy/Service charges.  Ruppes: Six hundred only Account Section                                               | )<br>n   |