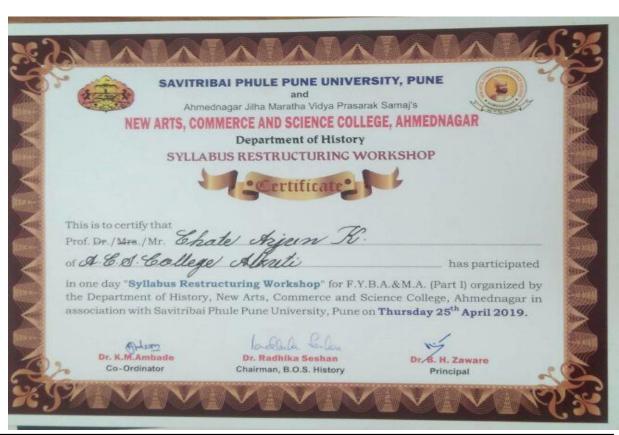

#### Academic Year: 2019-20

6.3.2 Percentage of teachers provided with financial support to attend conferences/workshopand towards membership fee of professional bodies during the last five years

| Sr.<br>No. | Name of teacher      | Name of conference/ workshop attended for which financial support provided                                                                   | Amount of support received (in INR) |
|------------|----------------------|----------------------------------------------------------------------------------------------------------------------------------------------|-------------------------------------|
| 1          | Mr. Chate A. K.      | Syllabus Restructuring Workshop                                                                                                              | 100                                 |
| 2          | Dr. Darvande S.S.    | Indian foreign Policy And Present Scenario.                                                                                                  | 1000                                |
| 3          | Mr. Ghegadmal<br>S,A | Challenges Before Indian Economy.                                                                                                            | 600                                 |
| 4          | Mr. Vetal J.D        | Resource Management for Inclusive Development                                                                                                | 2200                                |
|            |                      | National Resource Management And Sustainable<br>Development                                                                                  | 800                                 |
|            | Mr. Ghegadmal<br>S,A | Recent Trends in Agricultural Marketing                                                                                                      | 800                                 |
|            | Dr. Darvande S.S.    | Challenges Before Indian Democracy                                                                                                           | 1200                                |
| 5          | Mr.Chaudhari V.P.    | Reframing Of S.Y. B.Sc. Physics Syllabus (CBCS)                                                                                              | 250                                 |
| 6          | Smt.Thorat S.S.      | Challenges Before Indian Economy                                                                                                             | 600                                 |
|            |                      | International interdisciplinary conference on<br>Sustainability and innovation in higher<br>Education, Commerce, Management And<br>Sciences. | 1500                                |