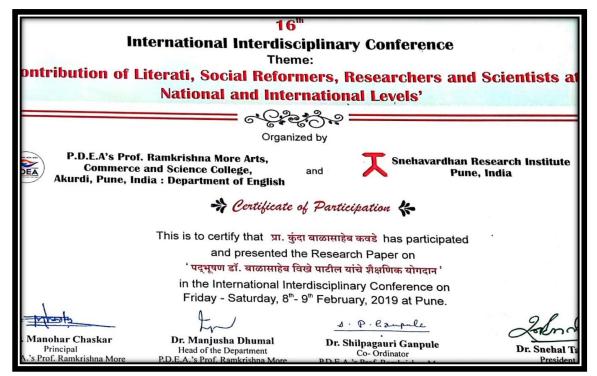

RAVELLING EXPENSES<br>(Prin.ghodake trip to Ioni<br>3935.3936.3937.3938<br>480*4) | Dr      | 1,920.00   |               |
| To Ghodake B.D. (Off. Adv.) (principal advance paid)                                                                         |         |            | 5,615.00      |
| On Account of : principal advance paid                                                                                       |         |            |               |
|                                                                                                                              |         | ₹ 5,615.00 | ₹ 5,615.00    |
|                                                                                                                              |         |            | 242           |