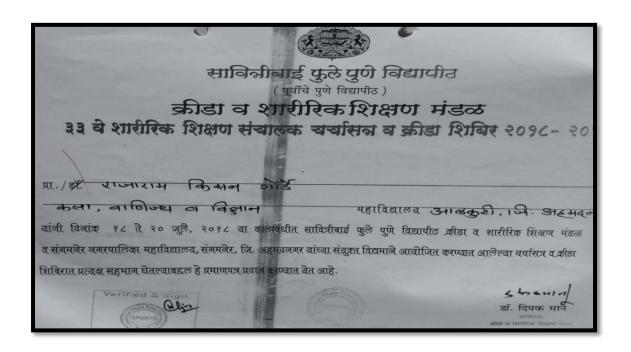

# Savitribai Phule Pune University, Pune

Sponsored

Two day's National Workshop

IMPLEMENTATION OF NATIONAL EDUCATION POLICY 2020

Organized by

Loknete Dr. Balasaheb Vikhe Patil (Padma Bhushan Awardee) Pravara Rural Education Society's

PADMASHRI VIKHE PATIL COLLEGE OF ARTS, SCIENCE AND COMMERCE, PRAVARANAGAR

A/P. LONI (KD), TAL. RAHATA, DIST. AHMEDNAGAR, MS, INDIA-413713 Affiliated to SPPU Pune Id No. PU/NA/ASC/(016)1971

'A' Grade by NAAC (3" Cycle), Star College | College of Excellence Recipient of Best Rural College Award by SPPU, Pune 2001-2002, 2009-2010 and 2021-2022

has successfully participated /presented a research paper/poster entitled "\_

in Savitribai Phule Pune University, Pune sponsored two day's

National Workshop on "Implementation of New Education Policy 2020" during 06-07, February 2023.

Associate Prof & Coordinator, INEP2020

Principal & Convene INEP2020

**6.3.2** Percentage of teachers provided with financial support to attend conferences/workshop and towards membership fee of professional bodies during the last five years