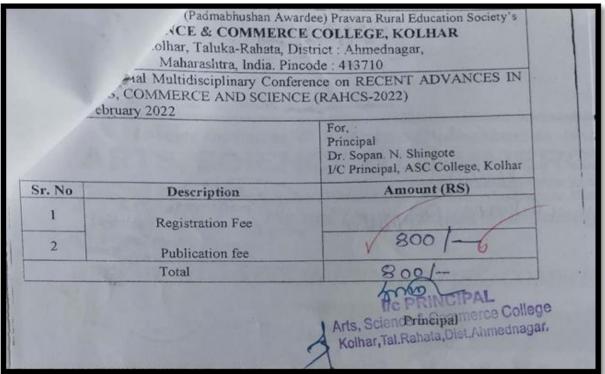

#### Academic Year: 2021-22

| Sr.<br>No. | Name of teacher    | Name of conference/ workshop attended for which financial support provided | Amount of support received (in INR) |
|------------|--------------------|----------------------------------------------------------------------------|-------------------------------------|
| 1          | Smt. Jadhav S.R    | worldwide International Interdisciplinary Research<br>Journal              | 1000                                |
| 2          | Smt. Phapale S. R. | International Research Journal Fee                                         | 1000                                |
|            |                    | Online National conference/                                                | 600                                 |
| 3          | Dr.K.B.Kavade      | worldwide International Interdisciplinary Research<br>Journal              | 1000                                |
|            |                    | National Online Refresher Course FDP Fee.                                  | 1500                                |
|            | Smt. Phapale S. R. | National Online FDP Fee                                                    | 1500                                |
|            |                    | Semniar Registration Fee                                                   | 500                                 |
| 4          | Smt. Diwate P. S   | Recent Advances in Humanities Commerce And Science                         | 800                                 |
|            | Smt. Phapale S. R. | Faculty Induction Program                                                  | 1950                                |