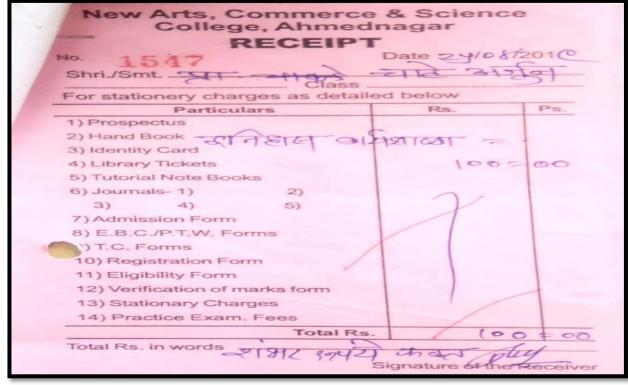

#### Academic Year: 2019-20

6.3.2 Percentage of teachers provided with financial support to attend conferences/workshopand towards membership fee of professional bodies during the last five years

| Sr.<br>No. | Name of teacher      | Name of conference/ workshop attended for which financial support provided                                                                   | Amount of support received (in INR) |
|------------|----------------------|----------------------------------------------------------------------------------------------------------------------------------------------|-------------------------------------|
| 1          | Mr. Chate A. K.      | Syllabus Restructuring Workshop                                                                                                              | 100                                 |
| 2          | Dr. Darvande S.S.    | Indian foreign Policy And Present Scenario.                                                                                                  | 1000                                |
| 3          | Mr. Ghegadmal<br>S,A | Challenges Before Indian Economy.                                                                                                            | 600                                 |
| 4          | Mr. Vetal J.D        | Resource Management for Inclusive Development                                                                                                | 2200                                |
|            |                      | National Resource Management And Sustainable<br>Development                                                                                  | 800                                 |
|            | Mr. Ghegadmal<br>S,A | Recent Trends in Agricultural Marketing                                                                                                      | 800                                 |
|            | Dr. Darvande S.S.    | Challenges Before Indian Democracy                                                                                                           | 1200                                |
| 5          | Mr.Chaudhari V.P.    | Reframing Of S.Y. B.Sc. Physics Syllabus (CBCS)                                                                                              | 250                                 |
| 6          | Smt.Thorat S.S.      | Challenges Before Indian Economy                                                                                                             | 600                                 |
|            |                      | International interdisciplinary conference on<br>Sustainability and innovation in higher<br>Education, Commerce, Management And<br>Sciences. | 1500                                |

| Dist-                                                                           |                  |                                    |
|---------------------------------------------------------------------------------|------------------|------------------------------------|
| Journal Vou                                                                     | cher             |                                    |
|                                                                                 |                  |                                    |
| NO. ACSALK/19-20/JV/MAY/16                                                      | Dated            | : 29-May-2019                      |
| Particulars                                                                     | Debit            | Credit                             |
| STAFF TRAINING & FACULTY DEV.EXPS. Dr  (history seminer registration bill paid) | 100.00           |                                    |
| o Chate A.K.(Off.)                                                              |                  | 100.00                             |
| (history seminer                                                                |                  |                                    |
| registration bill paid)                                                         |                  |                                    |
|                                                                                 |                  |                                    |
|                                                                                 |                  |                                    |
|                                                                                 |                  |                                    |
|                                                                                 |                  |                                    |
|                                                                                 | 1                |                                    |
|                                                                                 |                  |                                    |
|                                                                                 |                  |                                    |
|                                                                                 | 6 A <sub>1</sub> |                                    |
|                                                                                 |                  |                                    |
|                                                                                 |                  |                                    |
| and the second of the second of                                                 | =====            |                                    |
| On Account of :                                                                 |                  |                                    |
| history seminer registration bill paid                                          | ₹ 100.00         | ₹ 100.00                           |
| Dili para                                                                       | ₹ 100.00         | /                                  |
|                                                                                 | V V              | - 2                                |
|                                                                                 |                  | (D/2)                              |
|                                                                                 | Author           | sed Signatory                      |
|                                                                                 |                  | al Education Societies & Science & |