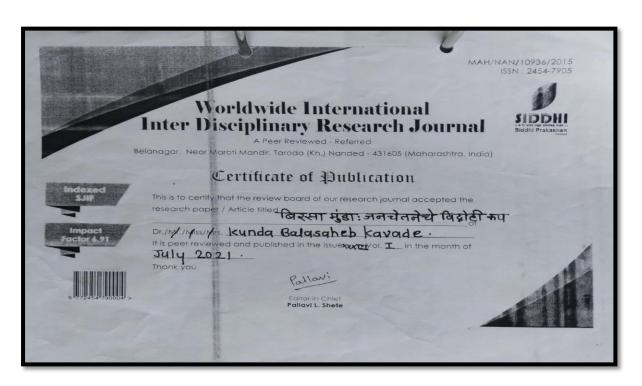

#### Academic Year: 2021-22

| Sr.<br>No. | Name of teacher    | Name of conference/ workshop attended for which financial support provided | Amount of support received (in INR) |
|------------|--------------------|----------------------------------------------------------------------------|-------------------------------------|
| 1          | Smt. Jadhav S.R    | worldwide International Interdisciplinary Research<br>Journal              | 1000                                |
| 2          | Smt. Phapale S. R. | International Research Journal Fee                                         | 1000                                |
|            |                    | Online National conference/                                                | 600                                 |
| 3          | Dr.K.B.Kavade      | worldwide International Interdisciplinary Research<br>Journal              | 1000                                |
|            |                    | National Online Refresher Course FDP Fee.                                  | 1500                                |
|            | Smt. Phapale S. R. | National Online FDP Fee                                                    | 1500                                |
|            |                    | Semniar Registration Fee                                                   | 500                                 |
| 4          | Smt. Diwate P. S   | Recent Advances in Humanities Commerce And Science                         | 800                                 |
|            | Smt. Phapale S. R. | Faculty Induction Program                                                  | 1950                                |