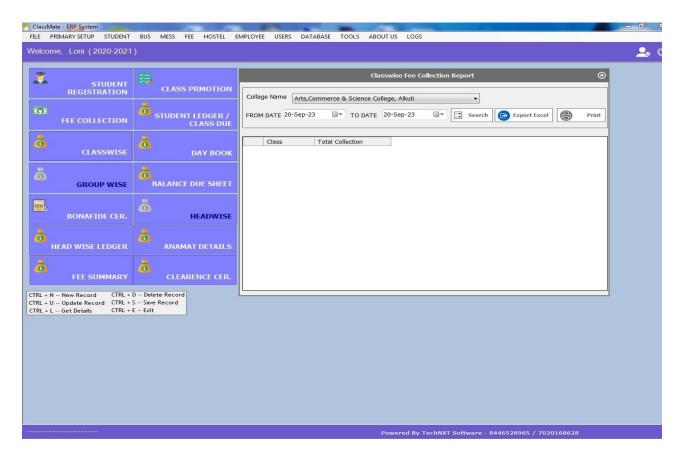

# 4) Screen shots Examination: Smart School MIS Software

| RAVARA | Society's                         | Patil (Padma Bhushan Awardee) Pravara Rural Education               | Central <b>ERP</b> System<br>Powered By |
|--------|-----------------------------------|---------------------------------------------------------------------|-----------------------------------------|
|        | Arts, Science & Com               | merce College, Alkuti                                               | S mart Schoo                            |
|        | At.Alkuti, Tal.Parner, District-A | Ahmednagar, Maharashtra, India 414305                               |                                         |
|        |                                   |                                                                     |                                         |
|        |                                   |                                                                     |                                         |
|        |                                   |                                                                     |                                         |
|        |                                   | Student Information System - Admin Login                            |                                         |
|        |                                   |                                                                     |                                         |
|        |                                   | Institute Id                                                        |                                         |
|        |                                   |                                                                     |                                         |
|        |                                   | Password                                                            |                                         |
|        |                                   |                                                                     |                                         |
|        |                                   | Login Reset                                                         |                                         |
|        |                                   | Not Registered? Institute Registration                              |                                         |
|        |                                   | Forgot Password ?                                                   |                                         |
|        |                                   |                                                                     |                                         |
|        |                                   |                                                                     |                                         |
|        |                                   |                                                                     |                                         |
|        |                                   |                                                                     |                                         |
|        |                                   | Go to home page   Need Help?                                        |                                         |
|        | A                                 | ll rights reserved. Copyrights Twinkle IT Solutions Pvt Ltd. ©2016. |                                         |
|        |                                   |                                                                     |                                         |

### **Examination:-**

- To achieve Paperless communication between Exam and other departments, using website **www.unipune.ac.in**, generate various reports like.
- To generate seat Numbers, Hall-Ticket, F.Y results.
- To generate class wise roll call, exam seat number, list for all classes, student fees Records. Print the exam seat number class wise List. Seating Arrangement for University Exams.