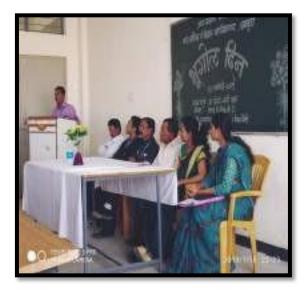

## नगर सह्याद्री

## अळकुटी येथील विखे पाटील महाविद्यालयात भूगोल दिन साजरा

#### निघोज । नगर सह्याद्री

प्रवरा ग्रामीण शिक्षण संस्थेचे .वाणिज्य विज्ञान विखे पाटील अळकटी येथील महाविद्यालयात भूगोल कार्यक्रमाचे आयोजन करण्यात आले होते. यावेळी मान्यवरांच्या हस्ते पद्मश्री विङ्गलराव विखे पाटील व पद्मभूषण बाळासाहेब विखे पाटील यांच्या प्रतिमेचे अभिवादन पजन करून करण्यात आले. कार्यक्रमासाठी प्रमुख पाहणे महाविद्यालयाची माजी विद्यार्थिनीसह प्रा. पुजा शिंदे उपस्थित होती. विद्यार्थ्यांना भगोल विषयाचे महत्त्व विशद भूगोल विषयातील संकल्पना समजून सांगितल्या मनोगतात शेतीचे महत्व पटवृन दिले. भूगोल विषयाकडे पाहण्याचा नवा दष्टिकोन विद्यार्थ्यामध्ये कार्यक्रमाचे निर्माण केला.

महाविद्यालयाचे प्राचार्य डॉ. शरद पारखे यांनी विद्यार्थ्यांना मार्गदर्शन करताना भगोल विषयातील नवीन प्रणा-ली याविषयी मार्गदर्शन केले भूगोल दिनाच्या शुभेच्छा दिल्या व सेंद्रिय शेतीचे महत्व विद्यार्थ्यांना पटवृन दिले. तसेच महाविद्यालयाचे उपप्राचार्य प्रा. अर्जुन चाटे यांनी विद्यार्थ्यांना भूगोल दिनाच्या शुभेच्छा दिल्या. तसेच भूगोल विभागाच्या प्रा. सुनिता जाधव, प्रा. विनायक सोनवणे कार्यक्रमासाठी उप-कार्यक्रमाचे भाग्यश्री यांनी केले. तसेच सूत्रसंचालन रेश्मा गलांडे व आभार अर्चना ोल दिनाच्या कार्यक्रमासाठी महाविद्यालयातील प्राध्यापककेतर कर्मचारी व विद्यार्थी मोठ्या संख्येने उपस्थित होते.