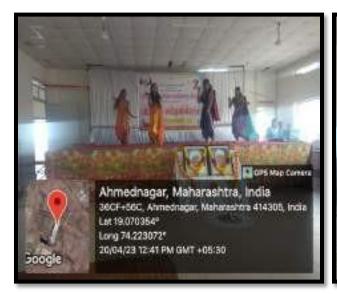

#### **NOTICE**

All the students are hereby informed that "Cultural Department" are organized Dance Competition in our college on 20/04/2023 at 10.00 am. Attendance of Participate is Compulsory.

Super S

## Report of Dance Competition Program

- **▶** Date of activity :- 14/09/2022
- > Number of Students Participated :- 21
- > Chief Guest :- Dr.Prabhakar Desai(H.O.D Marathi Dept S.P.P.U)

During the academic year 2022-23 the Department of Cultural Arts, Commerce& Science College, Alkutii Parner, Dist-Ahmednagar Organized Dance Day.

Students performing a dance during Annual cultural events

Students performing a dance during Annual cultural events

Prize distribution of Cultural Program

Prize distribution of Cultural Program

Dr. Prabhakar Desai Chief Guest for the Annual pries distribution