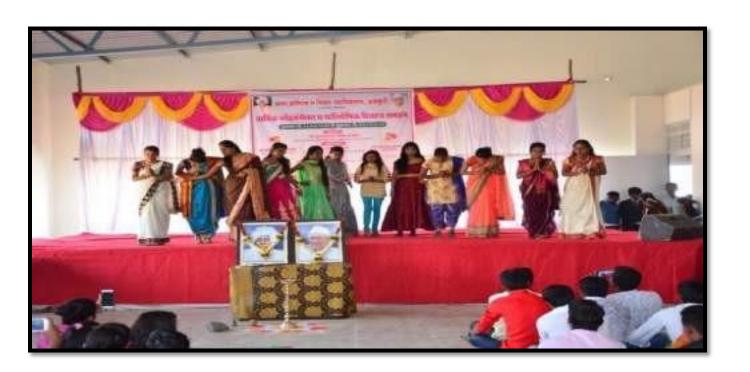

## Report of Dance Competition Program

- **▶** Date of activity :- 14/09/2022
- > Number of Students Participated :- 21
- > Chief Guest :- Dr.Prabhakar Desai(H.O.D Marathi Dept S.P.P.U)

During the academic year 2022-23 the Department of Cultural Arts, Commerce& Science College, Alkutii Parner, Dist-Ahmednagar Organized Dance Day.

Students performing a dance during Annual cultural events

Students performing a dance during Annual cultural events

Prize distribution of Cultural Program

Prize distribution of Cultural Program

Dr. Prabhakar Desai Chief Guest for the Annual pries distribution