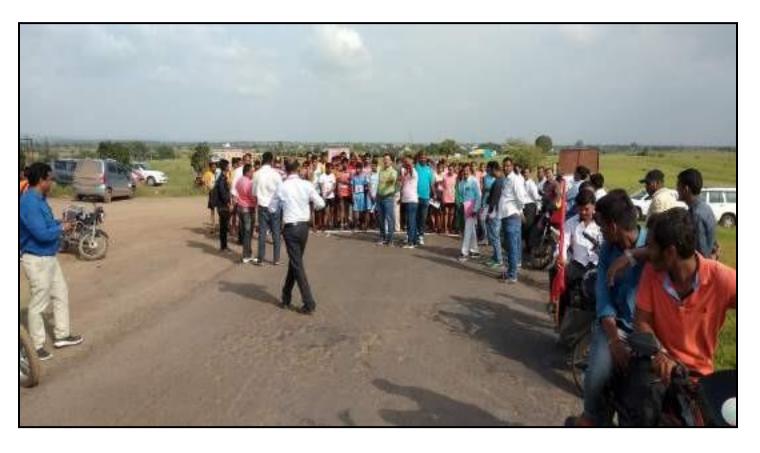

"Hockey Ke Khiladi Mejar DhyanChand Jayanti sport competition

(National Sport Day)

Report-2022-23

In the academic year 2022-23. "Hockey Ke Khiladi Mejar DhyanChand Jayanti sports competition Date-29/08/2022 organized a sports competition in our college. The Chief Guest was Dr. Bhaskar shirole who is local college committee president of college. All the Students were excited. Students were selected for different events and had started practising for the day. Students had participated and selected the events of their choice. The events organized were running, jumping and throwing or some team events like volleyball, kabaddi, khokho, cricket. Every team was provided with T-Shirts of various colours. On the day of the events, the chief guest Dr. Bhaskar Shirole in augurated the program. Principal.Dr.S.S. Parkhe and teaching, non-teaching staff was present on the occasion. Then the students were ready for the competition . Then the sports events started with athletic competition . 100mtr, 200mtr, 400mtr, 3km and 5km events were organized. It was followed by matches, throwing events, discuss and shot- put. Students who were injured were given first aid by the medical team. Separate arena was reserved for first aid. A total of 87 students participated in Individual Event, and 72 players participated in team events.