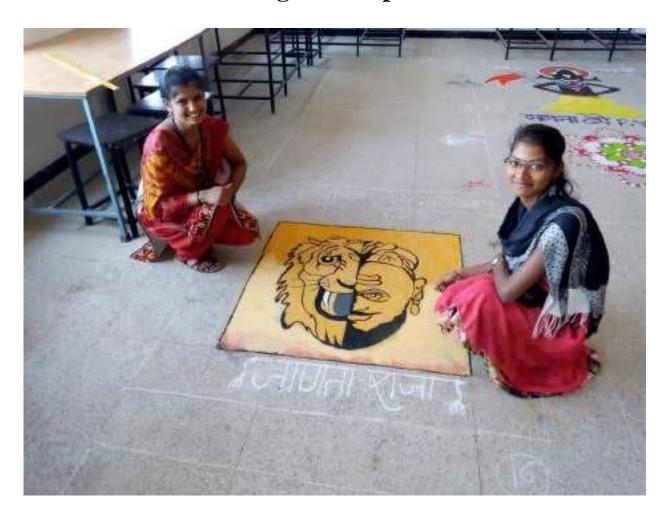

#### Report of Rangoli Competition Program

- **▶** Date of activity :- 14/09/2022
- > Number of Students Participated :- 18
- ➤ Chief Guest:- Dr.Parkhe S.S, Principle ACS College Alkuti

During the academic year 2022-23 the Department of Cultural Arts, Commerce& Science College, Alkutii Parner, Dist-Ahmednagar Organized Rangoli Competition.