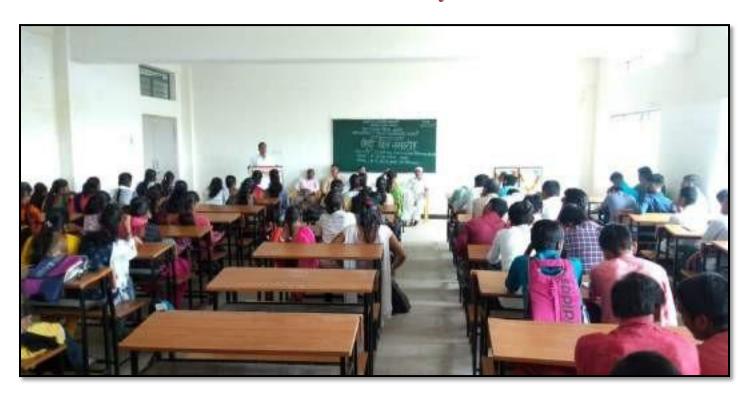

# काव्य वाचन प्रतियोगिता अहवाल

दिनांक 14/ 9/ 2022 को कला, वाणिज्य एवं विज्ञान महाविद्यालय मे सांस्कृतिक विभाग तथा हिंदी विभाग द्वारा निबंध प्रतियोगिता का आयोजन बडे ही उत्साहित वातावरण मे किया गया| इस समय महाविद्यालय के अनेक छात्र कार्यक्रम मे उपस्थित थे। इस प्रतियोगिता मे कला वाणिज्य एवं विज्ञान तीनो भी शाखाओं के छात्रों ने अपना सहभाग दर्ज किया। प्रतियोगिता के मुख्य परीक्षक के रूप में महाविद्यालय के प्रधानाचार्य डॉ. पारखे एस. एस उपस्थित थे उन्होंने सभी छात्रों केनिबंध को जाँचा और तत्पश्चात सभी निबंधों मे से तीन छात्रों को प्रथम द्वितीय तथा तृतीय क्रमांक दिया प्रतियोगिता के अंत में सफल छात्रों को प्रमाणपत्र देकर सन्मानित किया गया।