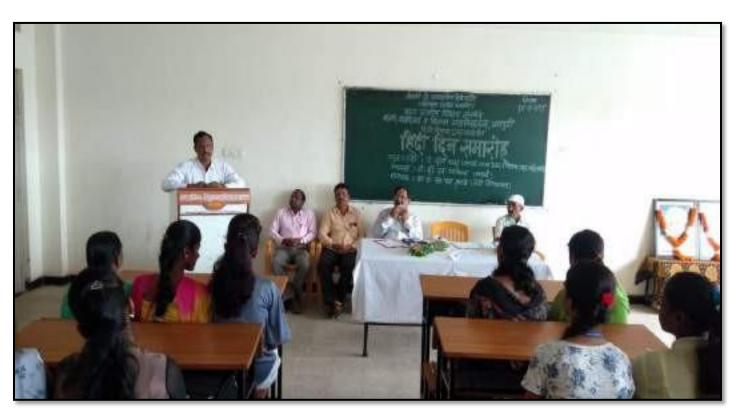

# काव्य वाचन प्रतियोगिता अहवाल

दिनांक 14/ 9/ 2022 को कला, वाणिज्य एवं विज्ञान महाविद्यालय मे सांस्कृतिक विभाग तथा हिंदी विभाग द्वारा निबंध प्रतियोगिता का आयोजन बडे ही उत्साहित वातावरण मे किया गया| इस समय महाविद्यालय के अनेक छात्र कार्यक्रम मे उपस्थित थे। इस प्रतियोगिता मे कला वाणिज्य एवं विज्ञान तीनो भी शाखाओं के छात्रों ने अपना सहभाग दर्ज किया। प्रतियोगिता के मुख्य परीक्षक के रूप में महाविद्यालय के प्रधानाचार्य डॉ. पारखे एस. एस उपस्थित थे उन्होंने सभी छात्रों केनिबंध को जाँचा और तत्पश्चात सभी निबंधों मे से तीन छात्रों को प्रथम द्वितीय तथा तृतीय क्रमांक दिया प्रतियोगिता के अंत में सफल छात्रों को प्रमाणपत्र देकर सन्मानित किया गया।