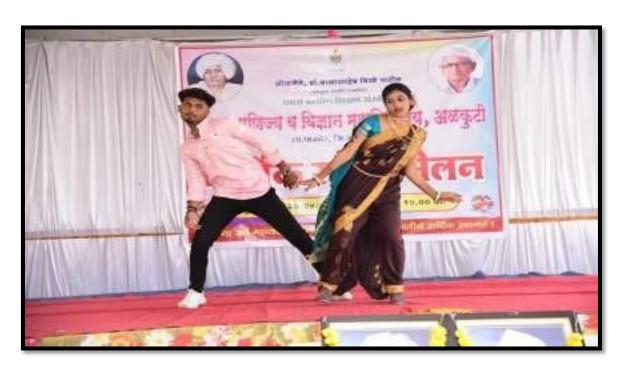

#### **NOTICE**

All the students are hereby informed that "Cultural Department" are organized Dance Competition in our college on 20/04/2023 at 10.00 am. Attendance of Participate is Compulsory.

Super S

## Report of Dance Competition Program

- **▶** Date of activity :- 14/09/2022
- > Number of Students Participated :- 21
- > Chief Guest :- Dr.Prabhakar Desai(H.O.D Marathi Dept S.P.P.U)

During the academic year 2022-23 the Department of Cultural Arts, Commerce& Science College, Alkutii Parner, Dist-Ahmednagar Organized Dance Day.

Students performing a dance during Annual cultural events

Students performing a dance during Annual cultural events

Prize distribution of Cultural Program

Prize distribution of Cultural Program

Dr. Prabhakar Desai Chief Guest for the Annual pries distribution