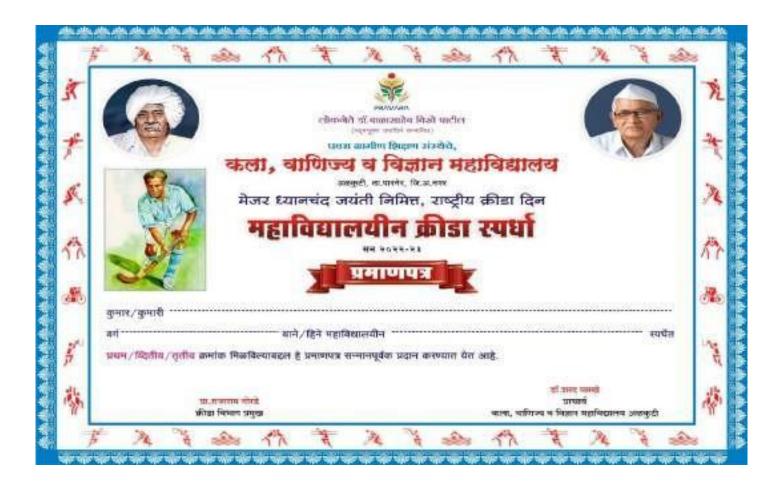

"Hockey Ke Khiladi Mejar DhyanChand Jayanti sport competition

(National Sport Day)

Report-2022-23

In the academic year 2022-23. "Hockey Ke Khiladi Mejar DhyanChand Jayanti sports competition Date-29/08/2022 organized a sports competition in our college. The Chief Guest was Dr. Bhaskar shirole who is local college committee president of college. All the Students were excited. Students were selected for different events and had started practising for the day. Students had participated and selected the events of their choice. The events organized were running, jumping and throwing or some team events like volleyball, kabaddi, khokho, cricket. Every team was provided with T-Shirts of various colours. On the day of the events, the chief guest Dr. Bhaskar Shirole in augurated the program. Principal.Dr.S.S. Parkhe and teaching, non-teaching staff was present on the occasion. Then the students were ready for the competition . Then the sports events started with athletic competition . 100mtr, 200mtr, 400mtr, 3km and 5km events were organized. It was followed by matches, throwing events, discuss and shot- put. Students who were injured were given first aid by the medical team. Separate arena was reserved for first aid. A total of 87 students participated in Individual Event, and 72 players participated in team events.