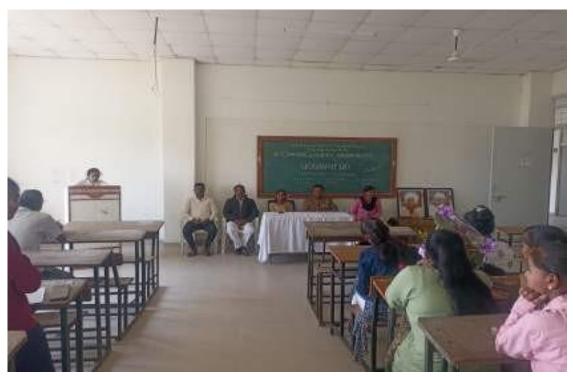

"Hockey Ke Khiladi Mejar DhyanChand Jayanti sport competition

(National Sport Day)

Report-2022-23

In the academic year 2022-23. "Hockey Ke Khiladi Mejar DhyanChand Jayanti sports competition Date-29/08/2022 organized a sports competition in our college. The Chief Guest was Dr. Bhaskar shirole who is local college committee president of college. All the Students were excited. Students were selected for different events and had started practising for the day. Students had participated and selected the events of their choice. The events organized were running, jumping and throwing or some team events like volleyball, kabaddi, khokho, cricket. Every team was provided with T-Shirts of various colours. On the day of the events, the chief guest Dr. Bhaskar Shirole in augurated the program. Principal.Dr.S.S. Parkhe and teaching, non-teaching staff was present on the occasion. Then the students were ready for the competition . Then the sports events started with athletic competition . 100mtr, 200mtr, 400mtr, 3km and 5km events were organized. It was followed by matches, throwing events, discuss and shot- put. Students who were injured were given first aid by the medical team. Separate arena was reserved for first aid. A total of 87 students participated in Individual Event, and 72 players participated in team events.