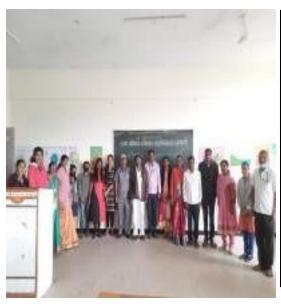

"Hockey Ke Khiladi Mejar DhyanChand Jayanti sport competition

(National Sport Day)

Report-2022-23

In the academic year 2022-23. "Hockey Ke Khiladi Mejar DhyanChand Jayanti sports competition Date-29/08/2022 organized a sports competition in our college. The Chief Guest was Dr. Bhaskar shirole who is local college committee president of college. All the Students were excited. Students were selected for different events and had started practising for the day. Students had participated and selected the events of their choice. The events organized were running, jumping and throwing or some team events like volleyball, kabaddi, khokho, cricket. Every team was provided with T-Shirts of various colours. On the day of the events, the chief guest Dr. Bhaskar Shirole in augurated the program. Principal.Dr.S.S. Parkhe and teaching, non-teaching staff was present on the occasion. Then the students were ready for the competition . Then the sports events started with athletic competition . 100mtr, 200mtr, 400mtr, 3km and 5km events were organized. It was followed by matches, throwing events, discuss and shot- put. Students who were injured were given first aid by the medical team. Separate arena was reserved for first aid. A total of 87 students participated in Individual Event, and 72 players participated in team events.