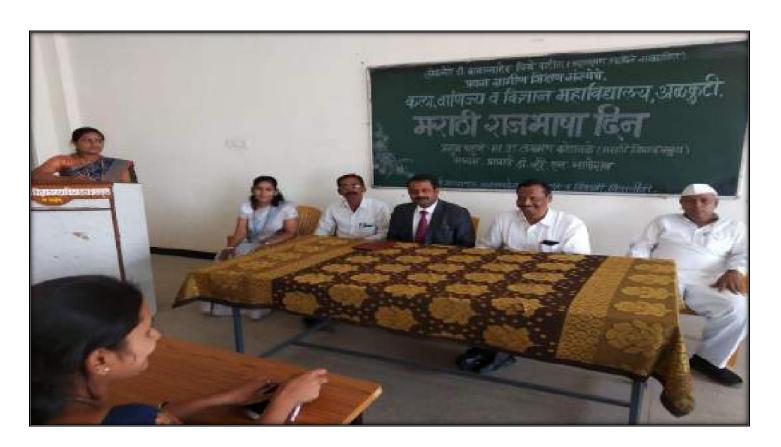

#### **NOTICE**

All the students are hereby informed that "Marathi Day Program" is organized in our college on 27/02/2023 at 10.00 am. Attendance is Compulsory.

#### Report of Marathi Day Program:-

- ➤ **Date of activity :-** 27/02/2023
- **Conducted By: -** Miss. Kawade K.B.
- ➤ Number of Students Participated :- 42
- > Number of teachers participated :- 20
- ➤ Chief Guest: Dr. Parkhe S.S., Principal, ACS College Alkuti

During the academic year 2022-23 the Department of Marathi of Arts, Commerce & Science College, Alkuti, Tal-Parner, Dist-Ahmednagar Organized guest Lecture on Marathi day.

Dr. Sambhaji Maharaj Darade (HOD, Marathi Department New Arts College Pimpalgaon Pisa) invited as expert for the lecture. Dr. Kavade K.B. (HOD, Marathi Department) made introductory and introduce chief guest Principal Dr. Parkhe S.S., was the chair person for the function Mr. Chate A.K. presented the vote of thanks.