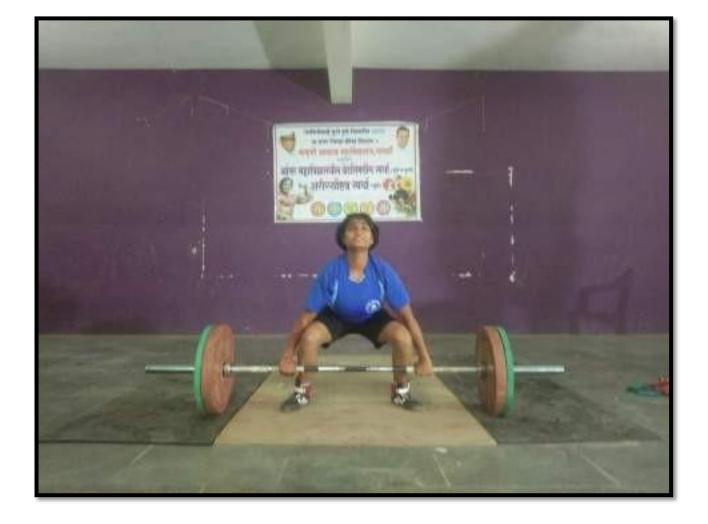

"Hockey Ke Khiladi Mejar DhyanChand Jayanti sport competition

(National Sport Day)

Report-2022-23

In the academic year 2022-23. "Hockey Ke Khiladi Mejar DhyanChand Jayanti sports competition Date-29/08/2022 organized a sports competition in our college. The Chief Guest was Dr. Bhaskar shirole who is local college committee president of college. All the Students were excited. Students were selected for different events and had started practising for the day. Students had participated and selected the events of their choice. The events organized were running, jumping and throwing or some team events like volleyball, kabaddi, khokho, cricket. Every team was provided with T-Shirts of various colours. On the day of the events, the chief guest Dr. Bhaskar Shirole in augurated the program. Principal.Dr.S.S. Parkhe and teaching, non-teaching staff was present on the occasion. Then the students were ready for the competition . Then the sports events started with athletic competition . 100mtr, 200mtr, 400mtr, 3km and 5km events were organized. It was followed by matches, throwing events, discuss and shot- put. Students who were injured were given first aid by the medical team. Separate arena was reserved for first aid. A total of 87 students participated in Individual Event, and 72 players participated in team events.