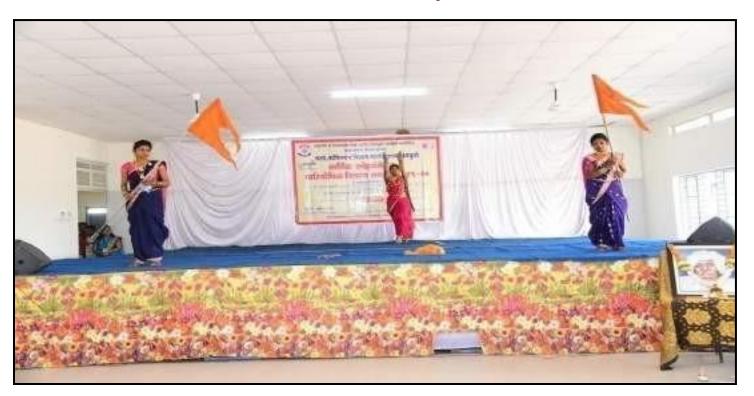

## Report of Dance Competition Program

- **▶** Date of activity :- 14/09/2022
- > Number of Students Participated :- 21
- > Chief Guest :- Dr.Prabhakar Desai(H.O.D Marathi Dept S.P.P.U)

During the academic year 2022-23 the Department of Cultural Arts, Commerce& Science College, Alkutii Parner, Dist-Ahmednagar Organized Dance Day.

Students performing a dance during Annual cultural events

Students performing a dance during Annual cultural events

Prize distribution of Cultural Program

Prize distribution of Cultural Program

Dr. Prabhakar Desai Chief Guest for the Annual pries distribution