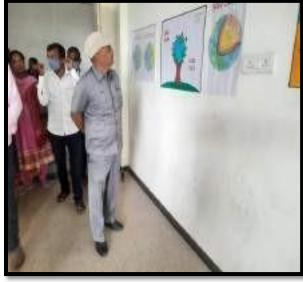

"Hockey Ke Khiladi Mejar DhyanChand Jayanti sport competition

(National Sport Day)

Report-2022-23

In the academic year 2022-23. "Hockey Ke Khiladi Mejar DhyanChand Jayanti sports competition Date-29/08/2022 organized a sports competition in our college. The Chief Guest was Dr. Bhaskar shirole who is local college committee president of college. All the Students were excited. Students were selected for different events and had started practising for the day. Students had participated and selected the events of their choice. The events organized were running, jumping and throwing or some team events like volleyball, kabaddi, khokho, cricket. Every team was provided with T-Shirts of various colours. On the day of the events, the chief guest Dr. Bhaskar Shirole in augurated the program. Principal.Dr.S.S. Parkhe and teaching, non-teaching staff was present on the occasion. Then the students were ready for the competition . Then the sports events started with athletic competition . 100mtr, 200mtr, 400mtr, 3km and 5km events were organized. It was followed by matches, throwing events, discuss and shot- put. Students who were injured were given first aid by the medical team. Separate arena was reserved for first aid. A total of 87 students participated in Individual Event, and 72 players participated in team events.