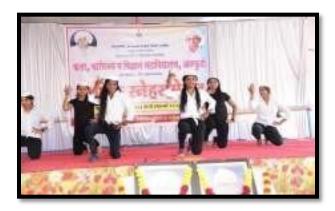

#### **NOTICE**

All the students are hereby informed that "Cultural Department" are organized Dance Competition in our college on 20/04/2023 at 10.00 am. Attendance of Participate is Compulsory.

Super S

## Report of Dance Competition Program

- **▶** Date of activity :- 14/09/2022
- > Number of Students Participated :- 21
- > Chief Guest :- Dr.Prabhakar Desai(H.O.D Marathi Dept S.P.P.U)

During the academic year 2022-23 the Department of Cultural Arts, Commerce& Science College, Alkutii Parner, Dist-Ahmednagar Organized Dance Day.

Students performing a dance during Annual cultural events

Students performing a dance during Annual cultural events

Prize distribution of Cultural Program

Prize distribution of Cultural Program

Dr. Prabhakar Desai Chief Guest for the Annual pries distribution