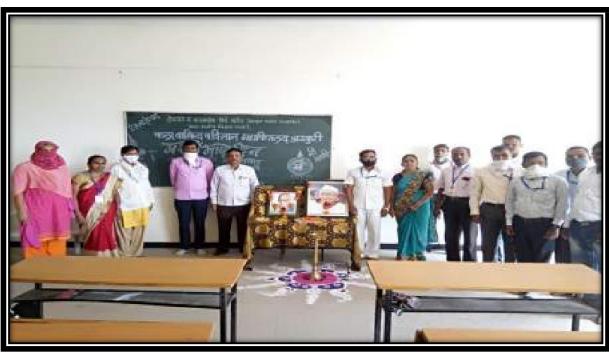

In all 61 students participated the cultural event

The program started with lighting of lamp and garlanding the portrait of Padmashri Dr. Vitthalrao Vikhe Patil & Padmbhushan Dr. Balasaheb Vikhe Patil followed by felicitation and welcome of all the guests.

**Prof Chate. A.K.** addressed the welcome speech followed with the speeches of chief guest, chairperson and guest of honors.

The program ended with vote of thanks by **Smt.Jadhav.S.R.** member of cultural committee. of Arts, Commerce and Science college Alkuti.