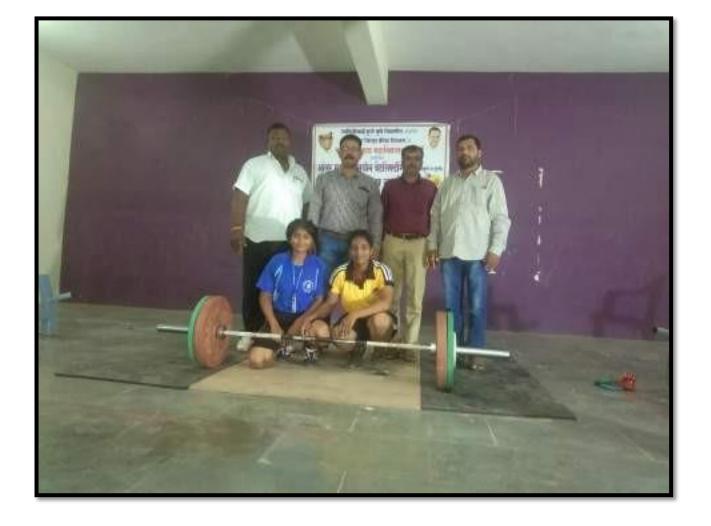

"Hockey Ke Khiladi Mejar DhyanChand Jayanti sport competition

(National Sport Day)

Report-2022-23

In the academic year 2022-23. "Hockey Ke Khiladi Mejar DhyanChand Jayanti sports competition Date-29/08/2022 organized a sports competition in our college. The Chief Guest was Dr. Bhaskar shirole who is local college committee president of college. All the Students were excited. Students were selected for different events and had started practising for the day. Students had participated and selected the events of their choice. The events organized were running, jumping and throwing or some team events like volleyball, kabaddi, khokho, cricket. Every team was provided with T-Shirts of various colours. On the day of the events, the chief guest Dr. Bhaskar Shirole in augurated the program. Principal.Dr.S.S. Parkhe and teaching, non-teaching staff was present on the occasion. Then the students were ready for the competition . Then the sports events started with athletic competition . 100mtr, 200mtr, 400mtr, 3km and 5km events were organized. It was followed by matches, throwing events, discuss and shot- put. Students who were injured were given first aid by the medical team. Separate arena was reserved for first aid. A total of 87 students participated in Individual Event, and 72 players participated in team events.