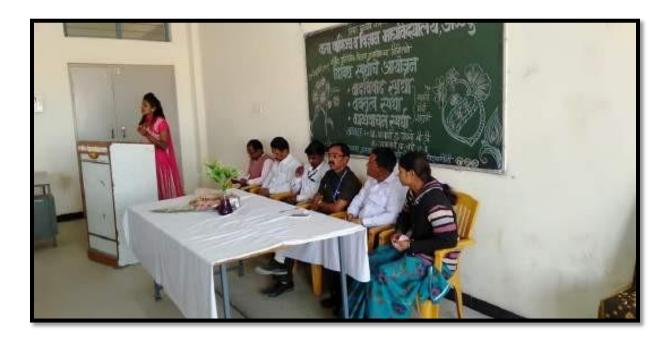

# निबंध प्रतियोगिता

# काव्य वाचन प्रतियोगिता अहवाल

दिनांक 14/ 9/ 2022 को कला, वाणिज्य एवं विज्ञान महाविद्यालय मे सांस्कृतिक विभाग तथा हिंदी विभाग द्वारा निबंध प्रतियोगिता का आयोजन बडे ही उत्साहित वातावरण मे किया गया| इस समय महाविद्यालय के अनेक छात्र कार्यक्रम मे उपस्थित थे। इस प्रतियोगिता मे कला वाणिज्य एवं विज्ञान तीनो भी शाखाओं के छात्रों ने अपना सहभाग दर्ज किया। प्रतियोगिता के मुख्य परीक्षक के रूप में महाविद्यालय के प्रधानाचार्य डॉ. पारखे एस. एस उपस्थित थे उन्होंने सभी छात्रों केनिबंध को जाँचा और तत्पश्चात सभी निबंधों मे से तीन छात्रों को प्रथम द्वितीय तथा तृतीय क्रमांक दिया प्रतियोगिता के अंत में सफल छात्रों को प्रमाणपत्र देकर सन्मानित किया गया।