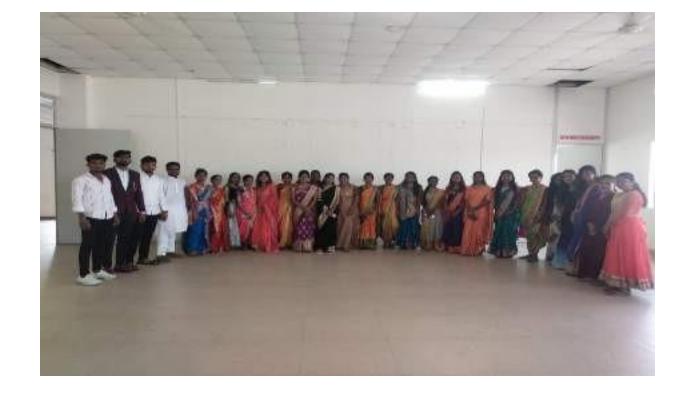

#### **Traditional Competition Program**

- > Date of activity :- 14/09/2022
- > Number of Students Participated :- 21
- ➤ Chief Guest:- Dr.Parkhe S.S, Principle ACS College Alkuti

During the academic year 2022-23 the Department of Cultural Arts, Commerce& Science College, Alkutii Parner, Dist-Ahmednagar Organized Traditional day.

Sum o Avre Co

On the occasion of Traditional Day.

Girls & Boys wearing different kind of Dress.