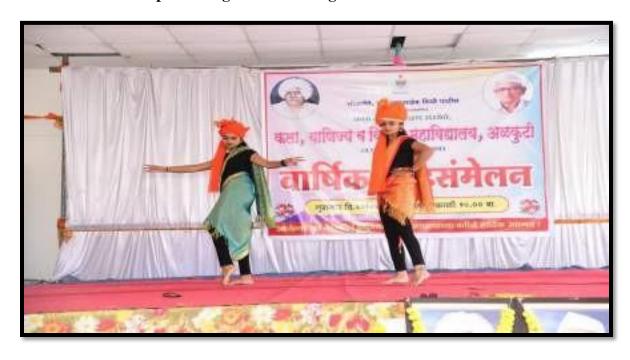

#### **NOTICE**

All the students are hereby informed that "Cultural Department" are organized Dance Competition in our college on 20/04/2023 at 10.00 am. Attendance of Participate is Compulsory.

Super S

## Report of Dance Competition Program

- **▶** Date of activity :- 14/09/2022
- > Number of Students Participated :- 21
- > Chief Guest :- Dr.Prabhakar Desai(H.O.D Marathi Dept S.P.P.U)

During the academic year 2022-23 the Department of Cultural Arts, Commerce& Science College, Alkutii Parner, Dist-Ahmednagar Organized Dance Day.

Students performing a dance during Annual cultural events

Students performing a dance during Annual cultural events

Prize distribution of Cultural Program

Prize distribution of Cultural Program

Dr. Prabhakar Desai Chief Guest for the Annual pries distribution