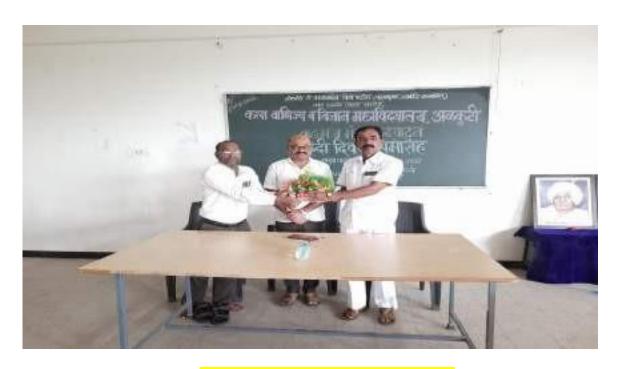

# काव्य वाचन प्रतियोगिता अहवाल

दिनांक 14/ 9/ 2022 को कला, वाणिज्य एवं विज्ञान महाविद्यालय मे सांस्कृतिक विभाग तथा हिंदी विभाग द्वारा निबंध प्रतियोगिता का आयोजन बडे ही उत्साहित वातावरण मे किया गया| इस समय महाविद्यालय के अनेक छात्र कार्यक्रम मे उपस्थित थे। इस प्रतियोगिता मे कला वाणिज्य एवं विज्ञान तीनो भी शाखाओं के छात्रों ने अपना सहभाग दर्ज किया। प्रतियोगिता के मुख्य परीक्षक के रूप में महाविद्यालय के प्रधानाचार्य डॉ. पारखे एस. एस उपस्थित थे उन्होंने सभी छात्रों केनिबंध को जाँचा और तत्पश्चात सभी निबंधों मे से तीन छात्रों को प्रथम द्वितीय तथा तृतीय क्रमांक दिया प्रतियोगिता के अंत में सफल छात्रों को प्रमाणपत्र देकर सन्मानित किया गया।