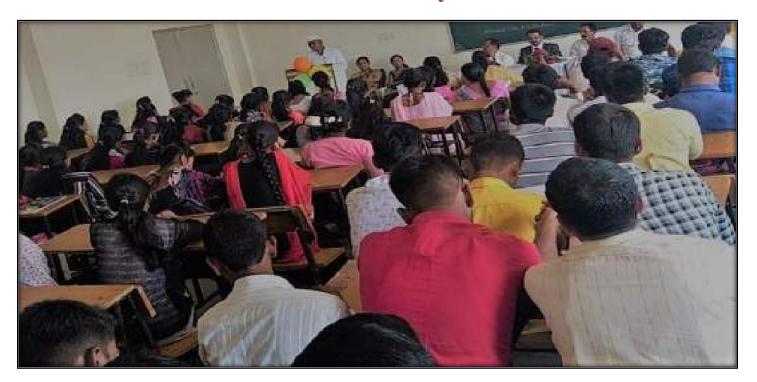

# काव्य वाचन प्रतियोगिता अहवाल

दिनांक 14/ 9/ 2022 को कला, वाणिज्य एवं विज्ञान महाविद्यालय मे सांस्कृतिक विभाग तथा हिंदी विभाग द्वारा निबंध प्रतियोगिता का आयोजन बडे ही उत्साहित वातावरण मे किया गया| इस समय महाविद्यालय के अनेक छात्र कार्यक्रम मे उपस्थित थे। इस प्रतियोगिता मे कला वाणिज्य एवं विज्ञान तीनो भी शाखाओं के छात्रों ने अपना सहभाग दर्ज किया। प्रतियोगिता के मुख्य परीक्षक के रूप में महाविद्यालय के प्रधानाचार्य डॉ. पारखे एस. एस उपस्थित थे उन्होंने सभी छात्रों केनिबंध को जाँचा और तत्पश्चात सभी निबंधों मे से तीन छात्रों को प्रथम द्वितीय तथा तृतीय क्रमांक दिया प्रतियोगिता के अंत में सफल छात्रों को प्रमाणपत्र देकर सन्मानित किया गया।