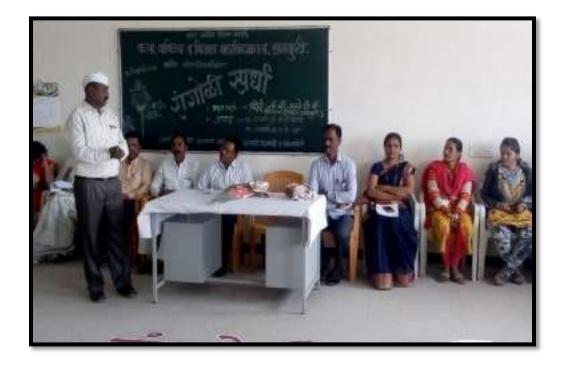

#### **Jayanti Sport Competition**

#### Report-2021-22

In the Academic year 2021-22 ,Pravara Gramin Shikshan Sanstha organized a sports competition on the occasion Dr.Balasaheb Vikhe Patil (Padmabhushan Awardee ) Jyanti .Volleyball,kho-kho, Atheletics , Football Swiming, Swimming,Badminton, Crosscountry Kabaddi, competitions were orgaganized in various colleges of loknete Dr.Balasaheb Vikhe Patil (Padmabhushan Awardee )Pravara Rural Education Society. In this competition, Date-25/04/2022 to 05/05/2022 .Boys ,Girls team of Arts,Commerce & Science College Kolhar kabaddi Team Participate.04/05/2022 PVP college Pravaranagar Aheletics Competition Pawar Kajal Ramesh wan the first rank 10000mtr running, Gorde Omkar Rajaram wan the Second Rank in 400mtr running Competition, Gahandule Yuvraj Sandip wan the First rank in 200mtr running competition ,Kapase Rani Dattatray secured first place in above shot put competition, Gaikawad Ajay Machhindra wan the Second rank in 5000 mtr competition. The winners were rewarded with a certi ficate of rank along with a sports T-shirts.