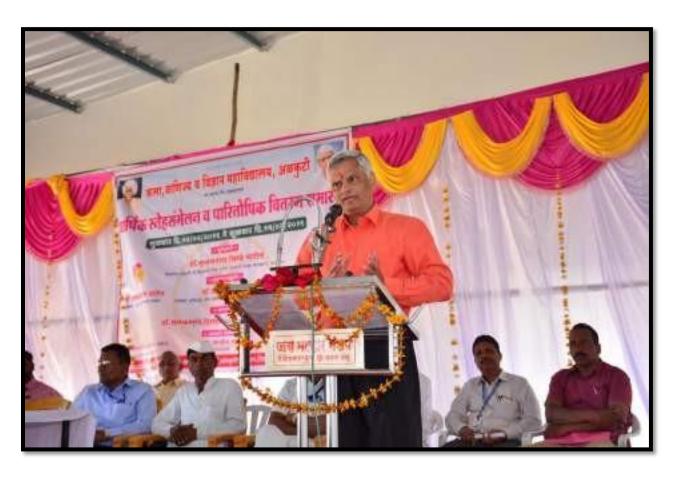

"Hockey Ke Khiladi Mejar DhyanChand Jayanti sport competition

(National Sport Day)

Report-2022-23

In the academic year 2022-23. "Hockey Ke Khiladi Mejar DhyanChand Jayanti sports competition Date-29/08/2022 organized a sports competition in our college. The Chief Guest was Dr. Bhaskar shirole who is local college committee president of college. All the Students were excited. Students were selected for different events and had started practising for the day. Students had participated and selected the events of their choice. The events organized were running, jumping and throwing or some team events like volleyball, kabaddi, khokho, cricket. Every team was provided with T-Shirts of various colours. On the day of the events, the chief guest Dr. Bhaskar Shirole in augurated the program. Principal.Dr.S.S. Parkhe and teaching, non-teaching staff was present on the occasion. Then the students were ready for the competition . Then the sports events started with athletic competition . 100mtr, 200mtr, 400mtr, 3km and 5km events were organized. It was followed by matches, throwing events, discuss and shot- put. Students who were injured were given first aid by the medical team. Separate arena was reserved for first aid. A total of 87 students participated in Individual Event, and 72 players participated in team events.