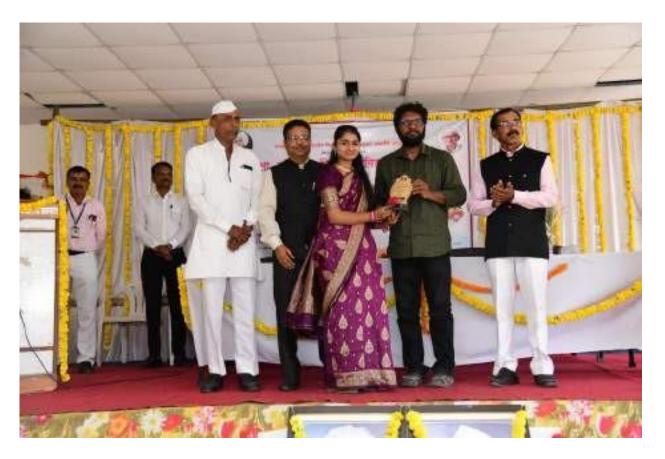

"Hockey Ke Khiladi Mejar DhyanChand Jayanti sport competition

(National Sport Day)

Report-2022-23

In the academic year 2022-23. "Hockey Ke Khiladi Mejar DhyanChand Jayanti sports competition Date-29/08/2022 organized a sports competition in our college. The Chief Guest was Dr. Bhaskar shirole who is local college committee president of college. All the Students were excited. Students were selected for different events and had started practising for the day. Students had participated and selected the events of their choice. The events organized were running, jumping and throwing or some team events like volleyball, kabaddi, khokho, cricket. Every team was provided with T-Shirts of various colours. On the day of the events, the chief guest Dr. Bhaskar Shirole in augurated the program. Principal.Dr.S.S. Parkhe and teaching, non-teaching staff was present on the occasion. Then the students were ready for the competition . Then the sports events started with athletic competition . 100mtr, 200mtr, 400mtr, 3km and 5km events were organized. It was followed by matches, throwing events, discuss and shot- put. Students who were injured were given first aid by the medical team. Separate arena was reserved for first aid. A total of 87 students participated in Individual Event, and 72 players participated in team events.