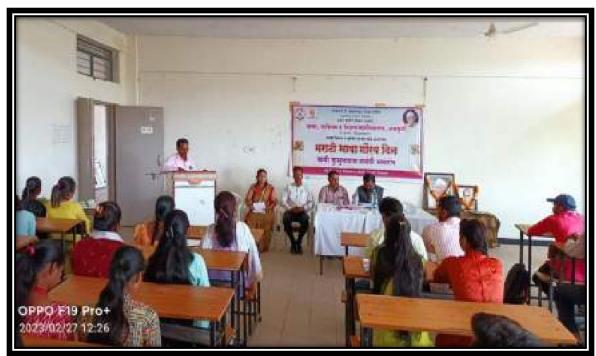

# Loknete Dr.Balasaheb Vikhe Patil (Padmabhushan Awardee) Pravara Rural Education Society"s

Arts, Commerce & Science College, Alkuti A/p. Alkuti, Tal.Parner, Dist.Ahmednagar.Pin-414305

Date-25/02/2023

#### **NOTICE**

All the students are hereby informed that "Marathi Day Program" is organized in our college on 27/02/2023 at 10.00 am. Attendance is Compulsory.

#### Report of Marathi Day Program:-

- ➤ **Date of activity :-** 27/02/2023
- **Conducted By: -** Miss. Kawade K.B.
- ➤ Number of Students Participated :- 42
- > Number of teachers participated :- 20
- ➤ Chief Guest: Dr. Parkhe S.S., Principal, ACS College Alkuti

During the academic year 2022-23 the Department of Marathi of Arts, Commerce & Science College, Alkuti, Tal-Parner, Dist-Ahmednagar Organized guest Lecture on Marathi day.

Dr. Sambhaji Maharaj Darade (HOD, Marathi Department New Arts College Pimpalgaon Pisa) invited as expert for the lecture. Dr. Kavade K.B. (HOD, Marathi Department) made introductory and introduce chief guest Principal Dr. Parkhe S.S., was the chair person for the function Mr. Chate A.K. presented the vote of thanks.