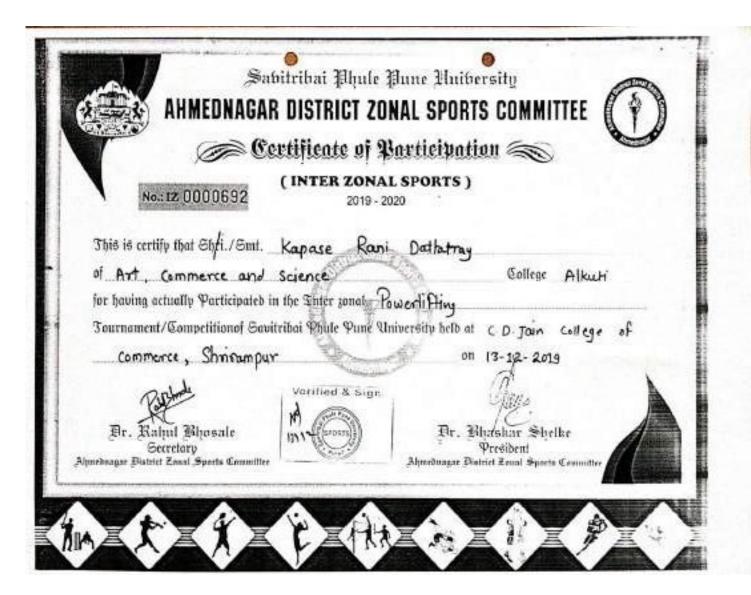

Respected Sir,

Inter college Sports Competition is to be organized by Savitribai Phule Pune University and Ahmednagar Distrect Sports Committee in various Colleges.It is compulsory activity .This is a humble request.

#### Notice

Notice is issued to all the students of the college that Savitribai Phule University and Ahmednagar Distrect Sports Committee going to organize Inter collegiate Sports Competition. Those who wants to participate in various sports activity should register their names in gymkhana office.

#### **Inter College Sport Competition Report-2022-23**

In the academic year 2019-20 the teams of the college participated in inter -college competition organized jointly by Savitribai Phule Pune University and Ahmednagar Distrect Divisional Sports Committee. The Inter College Cross-country (Boys/Girls) Team made it to the Finals With good performance to Arts, Commerce and Science College Alkuti on 22 Oct. 2022. Miss Pawar Kajal Ramesh zonal cross country tournament Selection a great role in well. Inter college Wrestling (Boys) tournament at Dadapatil mahavidyalay Karjat on 09 Nov. 2022. Pichad Sagar Dasharath Weight category 57kg Third Rank achieved success by well. In the Atheletics Inter college sports competiton Miss Pawar Kajal Ramesh 10000 mtr running Third place in this turnament. In the Boxing Intercollege turnaments Parkhe Sanket Dinkar, Mawale Shashvat Dipak and Gorde Omkar Rajaram team performed well.