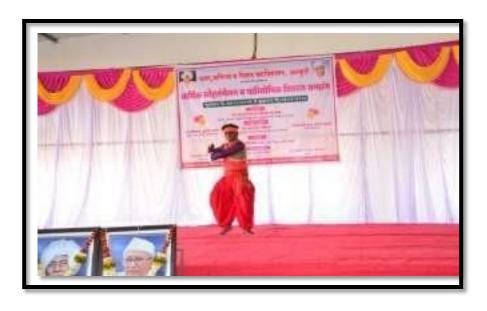

## Report of Dance Competition Program

- **▶** Date of activity :- 14/09/2022
- > Number of Students Participated :- 21
- > Chief Guest :- Dr.Prabhakar Desai(H.O.D Marathi Dept S.P.P.U)

During the academic year 2022-23 the Department of Cultural Arts, Commerce& Science College, Alkutii Parner, Dist-Ahmednagar Organized Dance Day.

Students performing a dance during Annual cultural events

Students performing a dance during Annual cultural events

Prize distribution of Cultural Program

Prize distribution of Cultural Program

Dr. Prabhakar Desai Chief Guest for the Annual pries distribution