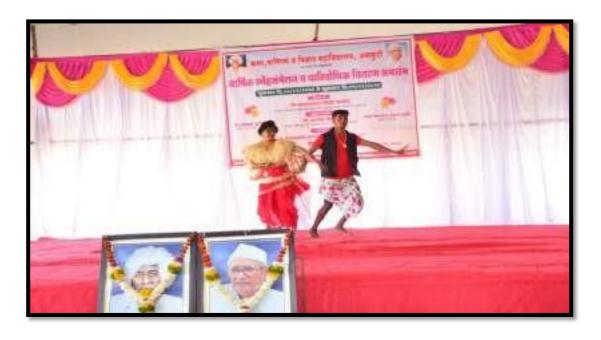

## Report of Dance Competition Program

- **▶** Date of activity :- 14/09/2022
- > Number of Students Participated :- 21
- > Chief Guest :- Dr.Prabhakar Desai(H.O.D Marathi Dept S.P.P.U)

During the academic year 2022-23 the Department of Cultural Arts, Commerce& Science College, Alkutii Parner, Dist-Ahmednagar Organized Dance Day.

Students performing a dance during Annual cultural events

Students performing a dance during Annual cultural events

Prize distribution of Cultural Program

Prize distribution of Cultural Program

Dr. Prabhakar Desai Chief Guest for the Annual pries distribution