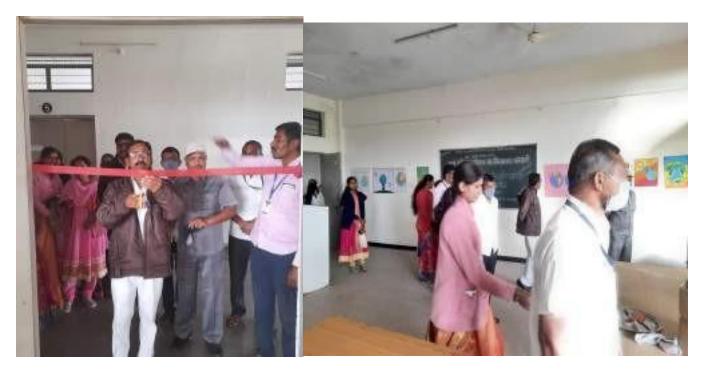

"Hockey Ke Khiladi Mejar DhyanChand Jayanti sport competition

(National Sport Day)

Report-2022-23

In the academic year 2022-23. "Hockey Ke Khiladi Mejar DhyanChand Jayanti sports competition Date-29/08/2022 organized a sports competition in our college. The Chief Guest was Dr. Bhaskar shirole who is local college committee president of college. All the Students were excited. Students were selected for different events and had started practising for the day. Students had participated and selected the events of their choice. The events organized were running, jumping and throwing or some team events like volleyball, kabaddi, khokho, cricket. Every team was provided with T-Shirts of various colours. On the day of the events, the chief guest Dr. Bhaskar Shirole in augurated the program. Principal.Dr.S.S. Parkhe and teaching, non-teaching staff was present on the occasion. Then the students were ready for the competition . Then the sports events started with athletic competition . 100mtr, 200mtr, 400mtr, 3km and 5km events were organized. It was followed by matches, throwing events, discuss and shot- put. Students who were injured were given first aid by the medical team. Separate arena was reserved for first aid. A total of 87 students participated in Individual Event, and 72 players participated in team events.