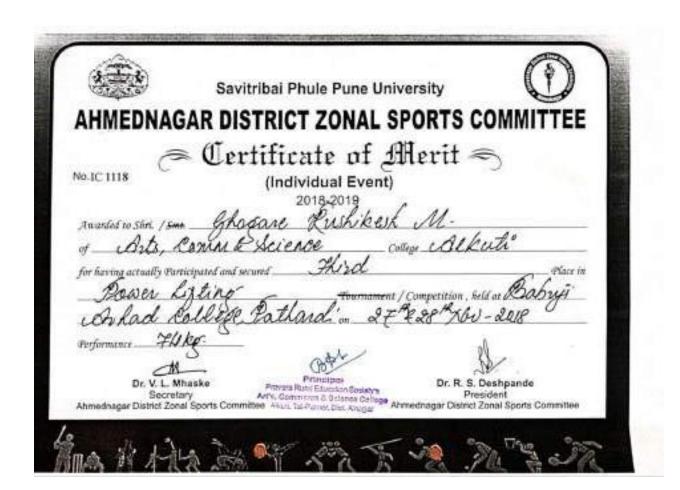

#### **Inter College Sport Competition Report-2022-23**

In the academic year 2019-20 the teams of the college participated in inter -college competition organized jointly by Savitribai Phule Pune University and Ahmednagar Distrect Divisional Sports Committee. The Inter College Cross-country (Boys/Girls) Team made it to the Finals With good performance to Arts, Commerce and Science College Alkuti on 22 Oct. 2022. Miss Pawar Kajal Ramesh zonal cross country tournament Selection a great role in well. Inter college Wrestling (Boys) tournament at Dadapatil mahavidyalay Karjat on 09 Nov. 2022. Pichad Sagar Dasharath Weight category 57kg Third Rank achieved success by well. In the Atheletics Inter college sports competiton Miss Pawar Kajal Ramesh 10000 mtr running Third place in this turnament. In the Boxing Intercollege turnaments Parkhe Sanket Dinkar, Mawale Shashvat Dipak and Gorde Omkar Rajaram team performed well.