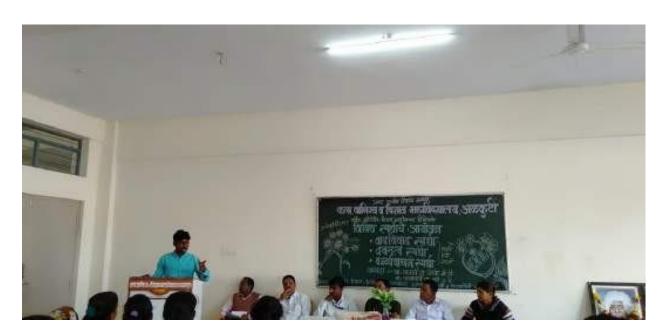

# काव्य वाचन प्रतियोगिता अहवाल

दिनांक 14/ 9/ 2022 को कला, वाणिज्य एवं विज्ञान महाविद्यालय मे सांस्कृतिक विभाग तथा हिंदी विभाग द्वारा निबंध प्रतियोगिता का आयोजन बडे ही उत्साहित वातावरण मे किया गया| इस समय महाविद्यालय के अनेक छात्र कार्यक्रम मे उपस्थित थे। इस प्रतियोगिता मे कला वाणिज्य एवं विज्ञान तीनो भी शाखाओं के छात्रों ने अपना सहभाग दर्ज किया। प्रतियोगिता के मुख्य परीक्षक के रूप में महाविद्यालय के प्रधानाचार्य डॉ. पारखे एस. एस उपस्थित थे उन्होंने सभी छात्रों केनिबंध को जाँचा और तत्पश्चात सभी निबंधों मे से तीन छात्रों को प्रथम द्वितीय तथा तृतीय क्रमांक दिया प्रतियोगिता के अंत में सफल छात्रों को प्रमाणपत्र देकर सन्मानित किया गया।