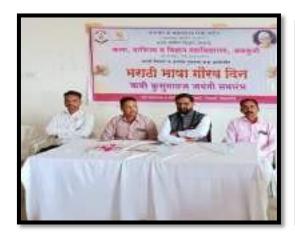

# Loknete Dr.Balasaheb Vikhe Patil (Padmabhushan Awardee) Pravara Rural Education Society"s

Arts, Commerce & Science College, Alkuti A/p. Alkuti, Tal.Parner, Dist.Ahmednagar.Pin-414305

Date-25/02/2023

#### **NOTICE**

All the students are hereby informed that "Marathi Day Program" is organized in our college on 27/02/2023 at 10.00 am. Attendance is Compulsory.

#### Report of Marathi Day Program:-

- ➤ **Date of activity :-** 27/02/2023
- **Conducted By: -** Miss. Kawade K.B.
- ➤ Number of Students Participated :- 42
- > Number of teachers participated :- 20
- ➤ Chief Guest: Dr. Parkhe S.S., Principal, ACS College Alkuti

During the academic year 2022-23 the Department of Marathi of Arts, Commerce & Science College, Alkuti, Tal-Parner, Dist-Ahmednagar Organized guest Lecture on Marathi day.

Dr. Sambhaji Maharaj Darade (HOD, Marathi Department New Arts College Pimpalgaon Pisa) invited as expert for the lecture. Dr. Kavade K.B. (HOD, Marathi Department) made introductory and introduce chief guest Principal Dr. Parkhe S.S., was the chair person for the function Mr. Chate A.K. presented the vote of thanks.