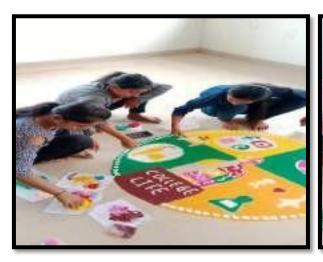

#### **NOTICE**

All the students are hereby informed that Cultural Department is organized Rangoli Competition in our college on 22/04/2023 at 10.00 am. Attendance of Participate is Compulsory.

#### Report of Rangoli Competition Program

- **▶** Date of activity :- 14/09/2022
- > Number of Students Participated :- 18
- ➤ Chief Guest:- Dr.Parkhe S.S, Principle ACS College Alkuti

During the academic year 2022-23 the Department of Cultural Arts, Commerce& Science College, Alkutii Parner, Dist-Ahmednagar Organized Rangoli Competition.