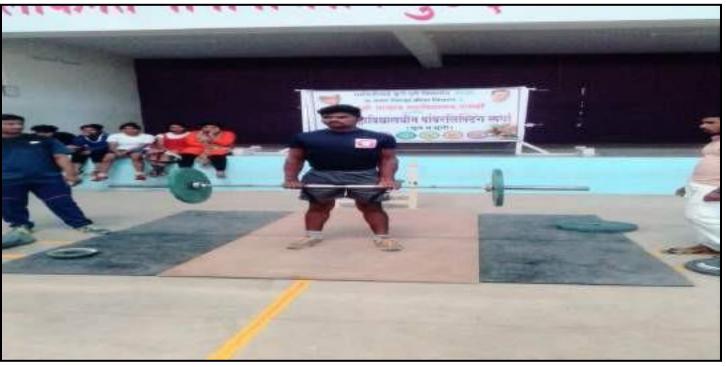

"Hockey Ke Khiladi Mejar DhyanChand Jayanti sport competition

(National Sport Day)

Report-2022-23

In the academic year 2022-23. "Hockey Ke Khiladi Mejar DhyanChand Jayanti sports competition Date-29/08/2022 organized a sports competition in our college. The Chief Guest was Dr. Bhaskar shirole who is local college committee president of college. All the Students were excited. Students were selected for different events and had started practising for the day. Students had participated and selected the events of their choice. The events organized were running, jumping and throwing or some team events like volleyball, kabaddi, khokho, cricket. Every team was provided with T-Shirts of various colours. On the day of the events, the chief guest Dr. Bhaskar Shirole in augurated the program. Principal.Dr.S.S. Parkhe and teaching, non-teaching staff was present on the occasion. Then the students were ready for the competition . Then the sports events started with athletic competition . 100mtr, 200mtr, 400mtr, 3km and 5km events were organized. It was followed by matches, throwing events, discuss and shot- put. Students who were injured were given first aid by the medical team. Separate arena was reserved for first aid. A total of 87 students participated in Individual Event, and 72 players participated in team events.