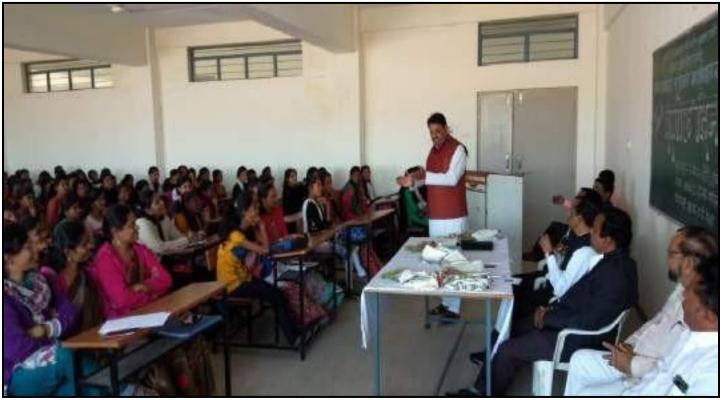

## अळकुटी येथील विखे पाटील महाविद्यालयात भूगोल दिन साजरा

#### निघोज । नगर सह्याद्री

प्रवरा ग्रामीण शिक्षण संस्थेचे .वाणिज्य विज्ञान विखे पाटील अळकटी येथील महाविद्यालयात भूगोल कार्यक्रमाचे आयोजन करण्यात आले होते. यावेळी मान्यवरांच्या हस्ते पद्मश्री विङ्गलराव विखे पाटील व पद्मभूषण बाळासाहेब विखे पाटील यांच्या प्रतिमेचे अभिवादन पजन करून करण्यात आले. कार्यक्रमासाठी प्रमुख पाहणे महाविद्यालयाची माजी विद्यार्थिनीसह प्रा. पुजा शिंदे उपस्थित होती. विद्यार्थ्यांना भगोल विषयाचे महत्त्व विशद भूगोल विषयातील संकल्पना समजून सांगितल्या मनोगतात शेतीचे महत्व पटवृन दिले. भूगोल विषयाकडे पाहण्याचा नवा दष्टिकोन विद्यार्थ्यामध्ये कार्यक्रमाचे निर्माण केला.

महाविद्यालयाचे प्राचार्य डॉ. शरद पारखे यांनी विद्यार्थ्यांना मार्गदर्शन करताना भगोल विषयातील नवीन प्रणा-ली याविषयी मार्गदर्शन केले भूगोल दिनाच्या शुभेच्छा दिल्या व सेंद्रिय शेतीचे महत्व विद्यार्थ्यांना पटवृन दिले. तसेच महाविद्यालयाचे उपप्राचार्य प्रा. अर्जुन चाटे यांनी विद्यार्थ्यांना भूगोल दिनाच्या शुभेच्छा दिल्या. तसेच भूगोल विभागाच्या प्रा. सुनिता जाधव, प्रा. विनायक सोनवणे कार्यक्रमासाठी उप-कार्यक्रमाचे भाग्यश्री यांनी केले. तसेच सूत्रसंचालन रेश्मा गलांडे व आभार अर्चना ोल दिनाच्या कार्यक्रमासाठी महाविद्यालयातील प्राध्यापककेतर कर्मचारी व विद्यार्थी मोठ्या संख्येने उपस्थित होते.