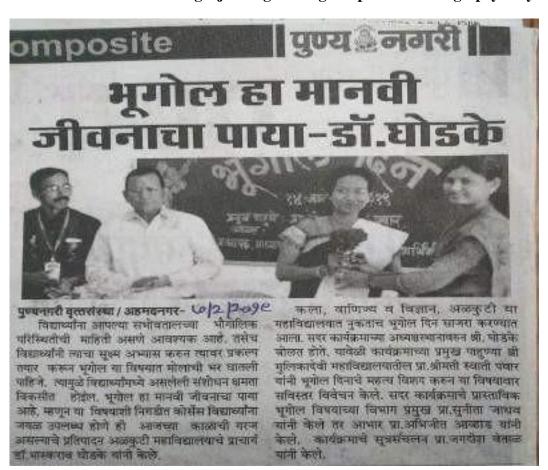

## नगर सह्याद्री

## अळकुटी येथील विखे पाटील महाविद्यालयात भूगोल दिन साजरा

#### निघोज । नगर सह्याद्री

प्रवरा ग्रामीण शिक्षण संस्थेचे .वाणिज्य विज्ञान विखे पाटील अळकटी येथील महाविद्यालयात भूगोल कार्यक्रमाचे आयोजन करण्यात आले होते. यावेळी मान्यवरांच्या हस्ते पद्मश्री विङ्गलराव विखे पाटील व पद्मभूषण बाळासाहेब विखे पाटील यांच्या प्रतिमेचे अभिवादन पजन करून करण्यात आले. कार्यक्रमासाठी प्रमुख पाहणे महाविद्यालयाची माजी विद्यार्थिनीसह प्रा. पुजा शिंदे उपस्थित होती. विद्यार्थ्यांना भगोल विषयाचे महत्त्व विशद भूगोल विषयातील संकल्पना समजून सांगितल्या मनोगतात शेतीचे महत्व पटवृन दिले. भूगोल विषयाकडे पाहण्याचा नवा दष्टिकोन विद्यार्थ्यामध्ये कार्यक्रमाचे निर्माण केला.

महाविद्यालयाचे प्राचार्य डॉ. शरद पारखे यांनी विद्यार्थ्यांना मार्गदर्शन करताना भगोल विषयातील नवीन प्रणा-ली याविषयी मार्गदर्शन केले भूगोल दिनाच्या शुभेच्छा दिल्या व सेंद्रिय शेतीचे महत्व विद्यार्थ्यांना पटवृन दिले. तसेच महाविद्यालयाचे उपप्राचार्य प्रा. अर्जुन चाटे यांनी विद्यार्थ्यांना भूगोल दिनाच्या शुभेच्छा दिल्या. तसेच भूगोल विभागाच्या प्रा. सुनिता जाधव, प्रा. विनायक सोनवणे कार्यक्रमासाठी उप-कार्यक्रमाचे भाग्यश्री यांनी केले. तसेच सूत्रसंचालन रेश्मा गलांडे व आभार अर्चना ोल दिनाच्या कार्यक्रमासाठी महाविद्यालयातील प्राध्यापककेतर कर्मचारी व विद्यार्थी मोठ्या संख्येने उपस्थित होते.

Main Edition Jan 20, 2023 Page No. 3 Powered by : eReleGo.com