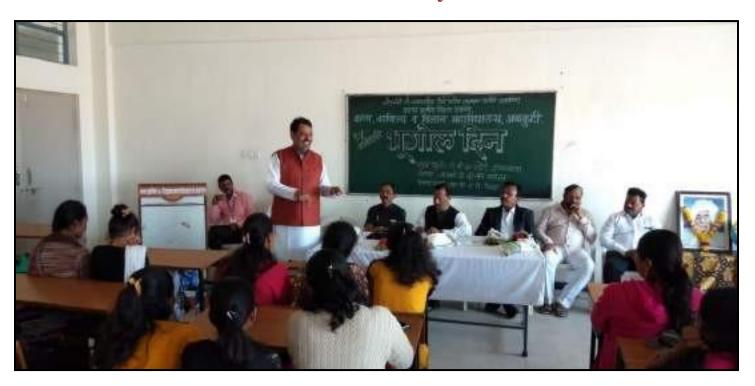

## अळकुटी येथील विखे पाटील महाविद्यालयात भूगोल दिन साजरा

#### निघोज । नगर सह्याद्री

प्रवरा ग्रामीण शिक्षण संस्थेचे .वाणिज्य विज्ञान विखे पाटील अळकटी येथील महाविद्यालयात भूगोल कार्यक्रमाचे आयोजन करण्यात आले होते. यावेळी मान्यवरांच्या हस्ते पद्मश्री विङ्गलराव विखे पाटील व पद्मभूषण बाळासाहेब विखे पाटील यांच्या प्रतिमेचे अभिवादन पजन करून करण्यात आले. कार्यक्रमासाठी प्रमुख पाहणे महाविद्यालयाची माजी विद्यार्थिनीसह प्रा. पुजा शिंदे उपस्थित होती. विद्यार्थ्यांना भगोल विषयाचे महत्त्व विशद भूगोल विषयातील संकल्पना समजून सांगितल्या मनोगतात शेतीचे महत्व पटवृन दिले. भूगोल विषयाकडे पाहण्याचा नवा दष्टिकोन विद्यार्थ्यामध्ये कार्यक्रमाचे निर्माण केला.

महाविद्यालयाचे प्राचार्य डॉ. शरद पारखे यांनी विद्यार्थ्यांना मार्गदर्शन करताना भगोल विषयातील नवीन प्रणा-ली याविषयी मार्गदर्शन केले भूगोल दिनाच्या शुभेच्छा दिल्या व सेंद्रिय शेतीचे महत्व विद्यार्थ्यांना पटवृन दिले. तसेच महाविद्यालयाचे उपप्राचार्य प्रा. अर्जुन चाटे यांनी विद्यार्थ्यांना भूगोल दिनाच्या शुभेच्छा दिल्या. तसेच भूगोल विभागाच्या प्रा. सुनिता जाधव, प्रा. विनायक सोनवणे कार्यक्रमासाठी उप-कार्यक्रमाचे भाग्यश्री यांनी केले. तसेच सूत्रसंचालन रेश्मा गलांडे व आभार अर्चना ोल दिनाच्या कार्यक्रमासाठी महाविद्यालयातील प्राध्यापककेतर कर्मचारी व विद्यार्थी मोठ्या संख्येने उपस्थित होते.