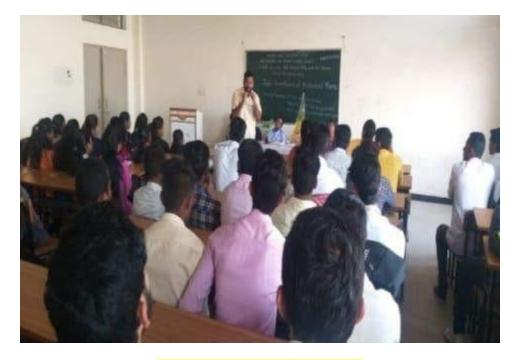

During the academic year 2022-23 the Department of Geography of Arts, Commerce & Science College, Alkuti, Tal-Parner, Dist-Ahmednagar Organized guest Lecture on Geography.

Miss Puja Shinde (Geography Department Dilip walase patil college.) invited as expert for the lecture. Miss. Jadhav S.R. (HOD, Geography Department) introduce chief guest. Principal Dr Parkhe S.S. was the chair person for the function Mr. Sonwane V.V. presented the vote of thanks.

Are S

Miss Puja Shinde Giudes to Student