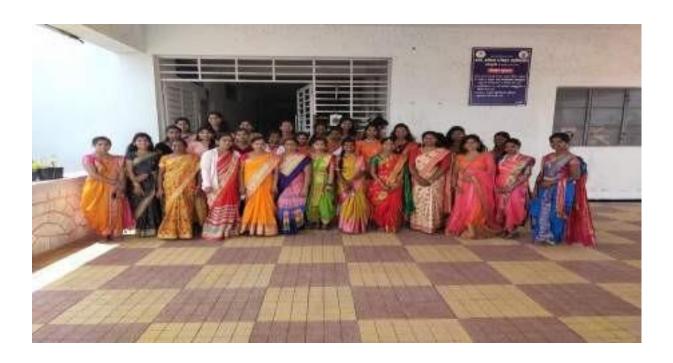

## Report of Dance Competition Program

- **▶** Date of activity :- 14/09/2022
- > Number of Students Participated :- 21
- > Chief Guest :- Dr.Prabhakar Desai(H.O.D Marathi Dept S.P.P.U)

During the academic year 2022-23 the Department of Cultural Arts, Commerce& Science College, Alkutii Parner, Dist-Ahmednagar Organized Dance Day.

Students performing a dance during Annual cultural events

Students performing a dance during Annual cultural events

Prize distribution of Cultural Program

Prize distribution of Cultural Program

Dr. Prabhakar Desai Chief Guest for the Annual pries distribution