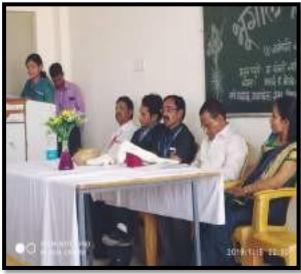

#### Report of Geography Day Program:-

- **▶ Date of activity :-** 17/06/2023
- > Conducted By :- Miss. Jadhav S.R.
- **☐ Number of Students Participated:-** 20
- ➤ Chief Guest:- Miss Puja Shinde (Geography Department Dilip walase patil college. )

During the academic year 2022-23 the Department of Geography of Arts, Commerce & Science College, Alkuti, Tal-Parner, Dist-Ahmednagar Organized guest Lecture on Geography.

Miss Puja Shinde (Geography Department Dilip walase patil college.) invited as expert for the lecture. Miss. Jadhav S.R. (HOD, Geography Department) introduce chief guest. Principal Dr Parkhe S.S. was the chair person for the function Mr. Sonwane V.V. presented the vote of thanks.

Are S

Miss Puja Shinde Giudes to Student