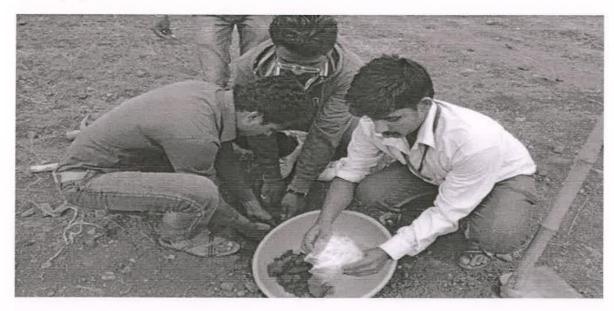

#### Department of zoology

Students of Zoology Department, Arts, Commerce and Science College Alkuti, Tal-Parner Dist- Ahmednagar, Gorde E/C House (Poultry Farming) A/P-Mhaskewadi, Tal- Parner, Dist- Ahmednagar (Maharashtra) 10.05.2023 along with Mr. Pandurang Ughade HOD Zoology. The farm was 30.234sq meter. It consists of two buildings of which one contains chiks and another layer contains Mr. Sanket Gorde, poultry officer discussed various parameters of Poultry farming such as production, disease, vaccinations, and management. He explained to students that poultry farming has vast potential for employment. Students got acquainted with various species such as Rhode Island Red, Chandigarh Brown and Kadaknatath. The visit completed with the observation of certain presentations and data given. It was really a fruitful visit.

Students and faculty don't just study poultry nutrition, gut health, production and environmental management at the Poultry Research Farm. Our chickens help researchers and understand ovarian cancer, virology, immunology, and more. The Poultry Research Farm includes industry-leading facilities for breeding, growing, hatching, brooding, and cage-laying. And our birds and eggs are used in classrooms across campus, including Veterinary Medicine, as well as in FFA and 4-H programs.

Our student interns gain experience in all aspects of poultry farm and research management, including evaluating flock health, performing daily animal care and basic farm machinery operation and maintenance, and preparing and caring for research trials.