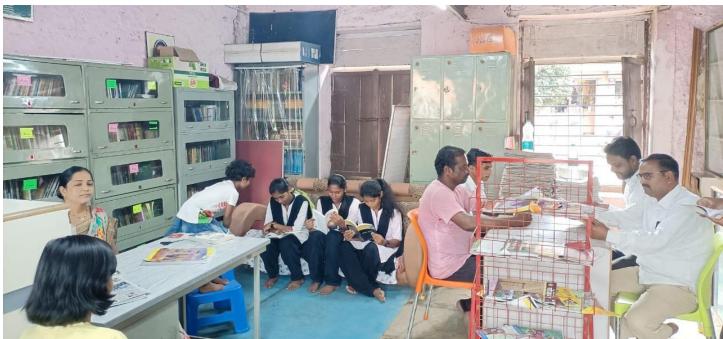

#### Department Of Marathi

A visit to the Shree Ganesh Sarvjanic Vachanalay Nirmalgram Mhaskewadi, Tal-Parner, Dist-Ahmednagar (Maharashtra) was organised by our school on 8th February 2023 for the students of Grade 7 and 8 in continuation of the endeavor to expose them to different experiences for their overall development. Mr. Navnath Mhaske, head librarian warmly welcomed students and teachers. He guided students towards an open area where they all gathered. He took in charge and gave a brief introduction of the history of the library and how they run it. He along with some attendants had an interactive session with students where they discussed various genres of the books available in the library. The objectives of the trip are to familiarize and introduce our students to the world of books and how e-books are being used in academic field. Total Boys: 26Total Girls: 15Total Teachers: 8 Students found the visit quite enthralling. It was an enlightening time spent by students surrounded by array of different books or journals. They felt motivated to read and explore more such libraries in their vicinity.

Department of Marathi Arts, Commerce & Science College A/p - Alkuti, Tal - Famer, Dist-A'Nagar

Art's, Commerce & Science College Alkuti, Tal. Parner, Dist. A'nagar

Students read the book Free of cost Shree Ganesh Sarvjanic Vachanalay Nirmalgram Mhaskewadi.