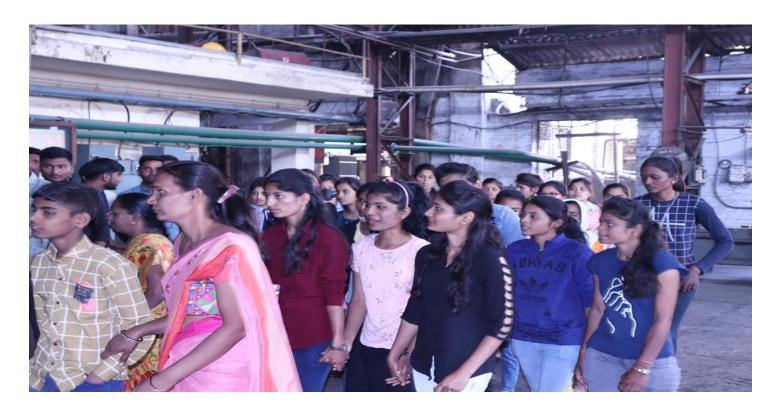

#### **Department Of Botany**

One day Field visit Sangameshwar High Tech Nursery Padali Ale, Tal- Parner, Dist- Ahmednagar (Maharashtra)

Our college arrange one day educational visit at Sangameshwar High Tech Nursery Padali Ale, Tal- Parner, Dist- Ahmednagar (Maharashtra) on 15<sup>th</sup> April 2023, for Second year and Second year student of Botany Department. This visit was helpful to develop and enhance the practical knowledge of student as well as our faculty member and they get to know about floricultural techniques.

In the morning at 10:45am we visited to Sangameshwar High Tech Nursery Padali Ale, Tal- Parner, Dist- Ahmednagar (Maharashtra). All students visit the Polythene house and interact with Expert person. The expert of Sangameshwar High Tech Nursery Padali Ale, Tal- Parner, Dist- Ahmednagar (Maharashtra). Conducted very informative session for students. Also he motivated to the student to select their domain and area of interest. He also guided the students to How to cultivate crop plants, which type of soil are used for propagation, How to maintain all environmental condition for crops plants, Irrigation System, Which types of fertilizers are used, Marketing of cultivated plants. He also introduce different typed of variety. He Also Guide Grafting and Budding methods of Rose Plant. Finally he gave a brief information of Sangameshwar High Tech Nursery Padali Ale, Tal- Parner, Dist-Ahmednagar (Maharashtra). The students got the knowledge of different process carried out in Cultivation of Crop plants and marketing.