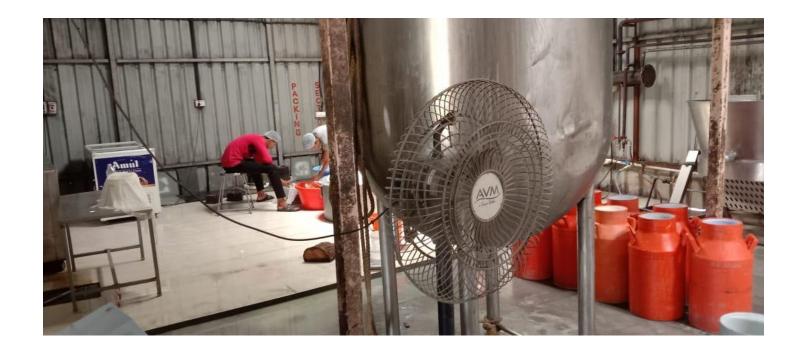

#### **Department Of Chemistry**

The student of T.Y.B.Sc Chemistry Department Arts, commerce, and Science College an opportunity to visit Krushnanandan Product Pvt. Ltd. Wadzire, Tal-Parner, Dist-Ahmednagar (Maharashtra) on 26<sup>th</sup> April 2023. The visit was very exciting and informative and the various aspects involved in production like inventory management, product design and preparation, control, packaging and distribution.

Krushnanandan Product Pvt. Ltd. Wadzire, Tal- Parner, Dist- Ahmednagar (Maharashtra)is a family run business into Dairy farms and Dairy product for the past 14 years and caters majorly to old city region & other parts of Mumbai. Krushnanandan Product Pvt. Ltd. Wadzire, Tal- Parner, Dist- Ahmednagar (Maharashtra) is in to production of Toned, Double tone and skimmed Milk, ice-creams, Flavored milk, Ghee, Lassi, Paneer, Curd, and Butter etc.

The chief Engineer of Krushnanandan Product Pvt. Ltd. Wadzire, Tal- Parner, Dist- Ahmednagar (Maharashtra)accompanied by the students during the visit that guided the tour and gave an insight into the entire production process and the various processing facilities and technologies they are using.

The students were taken step by step through the various mechanisms in the factory and each process for all the different kinds of dairy products were explained in details. The packaging, quality control and testing are explained in great detail which shows how much they adhere to values of customers' well-being and trust.