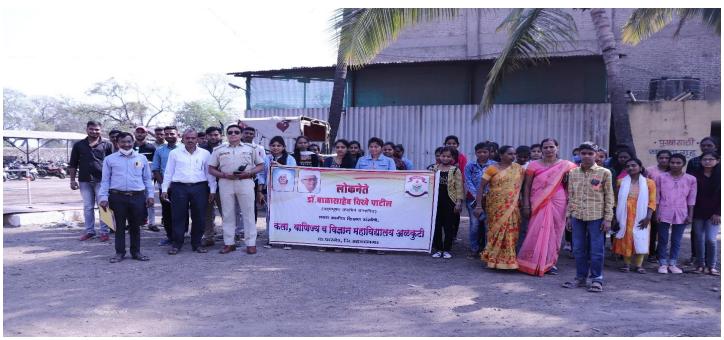

#### **Department Of Botany**

One day Field visit Sangameshwar High Tech Nursery Padali Ale, Tal- Parner, Dist- Ahmednagar (Maharashtra)

Our college arrange one day educational visit at Sangameshwar High Tech Nursery Padali Ale, Tal- Parner, Dist- Ahmednagar (Maharashtra) on 15<sup>th</sup> April 2023, for Second year and Second year student of Botany Department. This visit was helpful to develop and enhance the practical knowledge of student as well as our faculty member and they get to know about floricultural techniques.

In the morning at 10:45am we visited to Sangameshwar High Tech Nursery Padali Ale, Tal- Parner, Dist- Ahmednagar (Maharashtra). All students visit the Polythene house and interact with Expert person. The expert of Sangameshwar High Tech Nursery Padali Ale, Tal- Parner, Dist- Ahmednagar (Maharashtra). Conducted very informative session for students. Also he motivated to the student to select their domain and area of interest. He also guided the students to How to cultivate crop plants, which type of soil are used for propagation, How to maintain all environmental condition for crops plants, Irrigation System, Which types of fertilizers are used, Marketing of cultivated plants. He also introduce different typed of variety. He Also Guide Grafting and Budding methods of Rose Plant. Finally he gave a brief information of Sangameshwar High Tech Nursery Padali Ale, Tal- Parner, Dist-Ahmednagar (Maharashtra). The students got the knowledge of different process carried out in Cultivation of Crop plants and marketing.