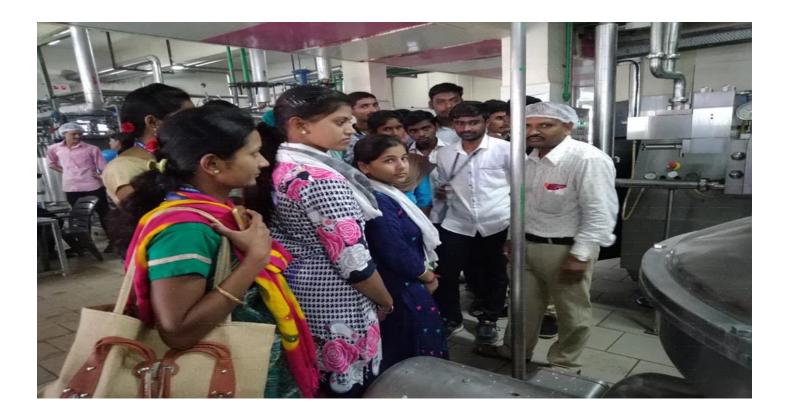

#### **Department Of Chemistry**

The student of T.Y.B.Sc Chemistry Department Arts, commerce, and Science College an opportunity to visit Krushnanandan Product Pvt. Ltd. Wadzire, Tal-Parner, Dist-Ahmednagar (Maharashtra) on 26<sup>th</sup> April 2023. The visit was very exciting and informative and the various aspects involved in production like inventory management, product design and preparation, control, packaging and distribution.

The chief Engineer of Krushnanandan Product Pvt. Ltd. Wadzire, Tal- Parner, Dist- Ahmednagar (Maharashtra)accompanied by the students during the visit that guided the tour and gave an insight into the entire production process and the various processing facilities and technologies they are using.

The students were taken step by step through the various mechanisms in the factory and each process for all the different kinds of dairy products were explained in details. The packaging, quality control and testing are explained in great detail which shows how much they adhere to values of customers' well-being and trust.

The students were also briefed about their project and business plans. The student had great fun when they were shown through their various cold at-15 degrees. The students were given samples of their Ice – cream, flavored milk and other products.