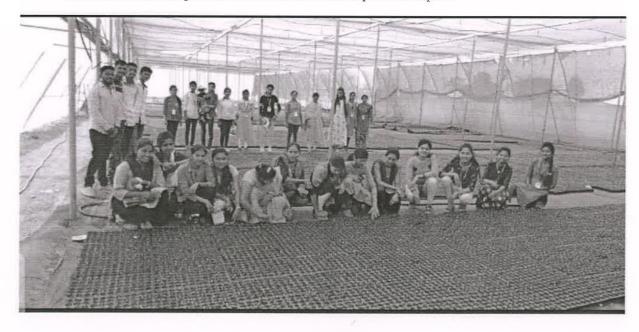

#### Department of zoology

Students of Zoology Department, Arts, Commerce and Science College Alkuti, Tal-Parner Dist- Ahmednagar, Gorde E/C House (Poultry Farming) A/P-Mhaskewadi, Tal- Parner, Dist- Ahmednagar (Maharashtra) 10.05.2023 along with Mr. Pandurang Ughade HOD Zoology. The farm was 30.234sq meter. It consists of two buildings of which one contains chiks and another layer contains Mr. Sanket Gorde, poultry officer discussed various parameters of Poultry farming such as production, disease, vaccinations, and management. He explained to students that poultry farming has vast potential for employment. Students got acquainted with various species such as Rhode Island Red, Chandigarh Brown and Kadaknatath. The visit completed with the observation of certain presentations and data given. It was really a fruitful visit.

Students and faculty don't just study poultry nutrition, gut health, production and environmental management at the Poultry Research Farm. Our chickens help researchers and understand ovarian cancer, virology, immunology, and more. The Poultry Research Farm includes industry-leading facilities for breeding, growing, hatching, brooding, and cage-laying. And our birds and eggs are used in classrooms across campus, including Veterinary Medicine, as well as in FFA and 4-H programs.