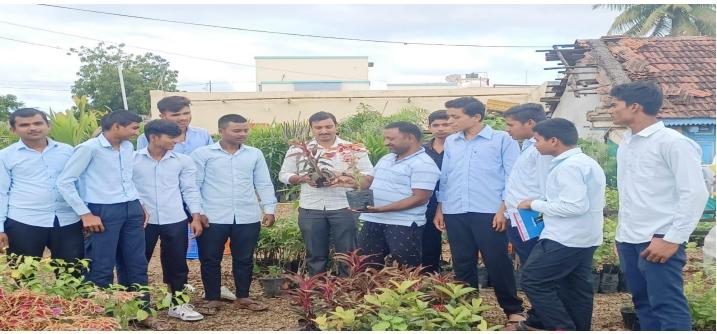

#### **Department Of Botany**

One day Field visit Sangameshwar High Tech Nursery Padali Ale, Tal- Parner, Dist- Ahmednagar (Maharashtra)

Our college arrange one day educational visit at Sangameshwar High Tech Nursery Padali Ale, Tal- Parner, Dist- Ahmednagar (Maharashtra) on 15<sup>th</sup> April 2023, for Second year and Second year student of Botany Department. This visit was helpful to develop and enhance the practical knowledge of student as well as our faculty member and they get to know about floricultural techniques.

In the morning at 10:45am we visited to Sangameshwar High Tech Nursery Padali Ale, Tal- Parner, Dist- Ahmednagar (Maharashtra). All students visit the Polythene house and interact with Expert person. The expert of Sangameshwar High Tech Nursery Padali Ale, Tal- Parner, Dist- Ahmednagar (Maharashtra). Conducted very informative session for students. Also he motivated to the student to select their domain and area of interest. He also guided the students to How to cultivate crop plants, which type of soil are used for propagation, How to maintain all environmental condition for crops plants, Irrigation System, Which types of fertilizers are used, Marketing of cultivated plants. He also introduce different typed of variety. He Also Guide Grafting and Budding methods of Rose Plant. Finally he gave a brief information of Sangameshwar High Tech Nursery Padali Ale, Tal- Parner, Dist-Ahmednagar (Maharashtra). The students got the knowledge of different process carried out in Cultivation of Crop plants and marketing.