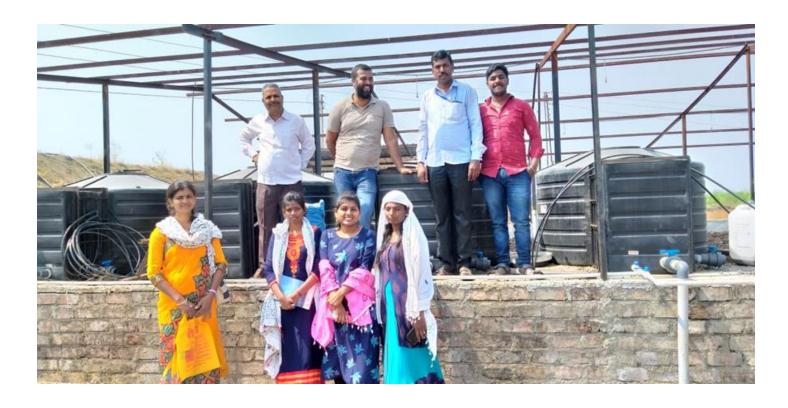

#### Suzlon Global service limited, Village-Shanjapur supa, Tal-Parner, Dist-Ahmednagar

Our college arranged one day educational visit at Suzlon Global service limited, Village-Shanjapur supa, Tal-Parner, Dist-Ahmednagar on 21st February 2023, Tuesday for Second year student of S.Y. BSc Physics Department. This visit was helpful to develop and enhance the practical knowledge of student as well as our faculty member and they get to know about Renewable energy sources.

#### General Information

Wind power is extracted from air flow using wind turbines or sails to produce mechanical or electrical power. Wind turbines convert the kinetic energy in the wind into mechanical power. This mechanical power can be used for specific tasks (such as grinding grain or pumping water) or a generator can convert this mechanical power into electricity to power homes, businesses, schools, and the like. The development of wind power in India began in the 1990s, and has significantly increased in the last few years. Suzlon Global service limited is one of potential wind farm site in Ahmednagar; State Maharashtra which installed capacity is 2.0MW.

#### Purpose of Visit

Our main purpose for this visit is to be familiar with industrial environment and to get practical knowledge of electrical power generation through Renewable Energy source.

Students of 4th semester will get the idea of electrical power generation, Transmission and distribution. Students will also get familiar with Wind Mill, Wind Turbine and its parts.

#### Introduction about Wind Mill and Power Generation

At the beginning, the Suzlon Global service head of wind farm explained about the windmill installed at Supa and their generation, transmission and distribution