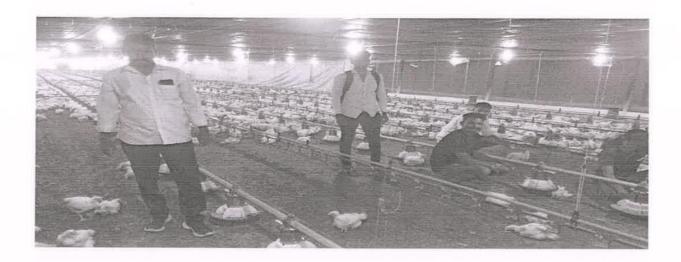

#### Department of zoology

Students of Zoology Department, Arts, Commerce and Science College Alkuti, Tal-Parner Dist- Ahmednagar, Gorde E/C House (Poultry Farming) A/P-Mhaskewadi, Tal- Parner, Dist- Ahmednagar (Maharashtra) 10.05.2023 along with Mr. Pandurang Ughade HOD Zoology. The farm was 30.234sq meter. It consists of two buildings of which one contains chiks and another layer contains Mr. Sanket Gorde, poultry officer discussed various parameters of Poultry farming such as production, disease, vaccinations, and management. He explained to students that poultry farming has vast potential for employment. Students got acquainted with various species such as Rhode Island Red, Chandigarh Brown and Kadaknatath. The visit completed with the observation of certain presentations and data given. It was really a fruitful visit.

Phone No:- (02488)250357

Department Of Zoology A.C.& S. College, Att arner, Dist Anagar Art's, Commerce & Science College Alkuti, Tal, Parner, Dist, A'nagar

 $\label{lem:condition} \begin{tabular}{ll} Visit\ to\ Gorde\ E/C\ House\ (Poultry\ Farming)\ A/P-Mhaskewadi\ S.Y.B.Sc\ students\ along\ with\ Zoology\ Students. \end{tabular}$ 