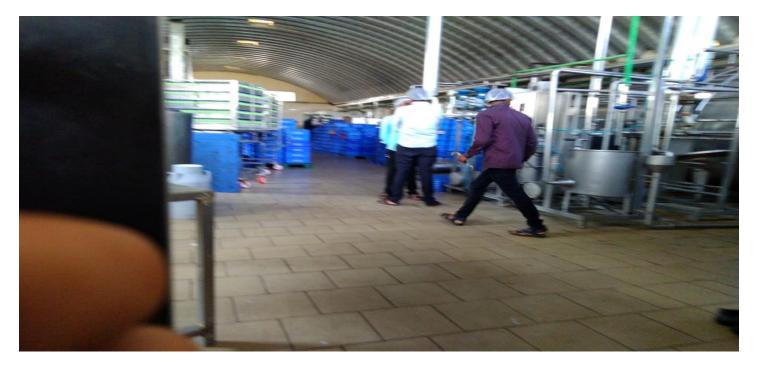

#### **Department Of Botany**

One day Field visit Sangameshwar High Tech Nursery Padali Ale, Tal- Parner, Dist- Ahmednagar (Maharashtra)

Our college arrange one day educational visit at Sangameshwar High Tech Nursery Padali Ale, Tal- Parner, Dist- Ahmednagar (Maharashtra) on 15<sup>th</sup> April 2023, for Second year and Second year student of Botany Department. This visit was helpful to develop and enhance the practical knowledge of student as well as our faculty member and they get to know about floricultural techniques.

In the morning at 10:45am we visited to Sangameshwar High Tech Nursery Padali Ale, Tal- Parner, Dist- Ahmednagar (Maharashtra). All students visit the Polythene house and interact with Expert person. The expert of Sangameshwar High Tech Nursery Padali Ale, Tal- Parner, Dist- Ahmednagar (Maharashtra). Conducted very informative session for students. Also he motivated to the student to select their domain and area of interest. He also guided the students to How to cultivate crop plants, which type of soil are used for propagation, How to maintain all environmental condition for crops plants, Irrigation System, Which types of fertilizers are used, Marketing of cultivated plants. He also introduce different typed of variety. He Also Guide Grafting and Budding methods of Rose Plant. Finally he gave a brief information of Sangameshwar High Tech Nursery Padali Ale, Tal- Parner, Dist-Ahmednagar (Maharashtra). The students got the knowledge of different process carried out in Cultivation of Crop plants and marketing.