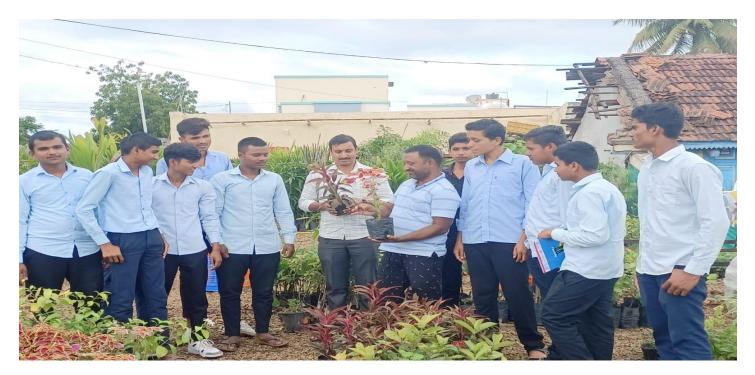

#### **Department Of Botany**

One day Field visit Sangameshwar High Tech Nursery Padali Ale, Tal- Parner, Dist- Ahmednagar (Maharashtra)

Our college arrange one day educational visit at Sangameshwar High Tech Nursery Padali Ale, Tal- Parner, Dist- Ahmednagar (Maharashtra) on 15<sup>th</sup> April 2023, for Second year and Second year student of Botany Department. This visit was helpful to develop and enhance the practical knowledge of student as well as our faculty member and they get to know about floricultural techniques.

In the morning at 10:45am we visited to Sangameshwar High Tech Nursery Padali Ale, Tal- Parner, Dist- Ahmednagar (Maharashtra). All students visit the Polythene house and interact with Expert person. The expert of Sangameshwar High Tech Nursery Padali Ale, Tal- Parner, Dist- Ahmednagar (Maharashtra). Conducted very informative session for students. Also he motivated to the student to select their domain and area of interest. He also guided the students to How to cultivate crop plants, which type of soil are used for propagation, How to maintain all environmental condition for crops plants, Irrigation System, Which types of fertilizers are used, Marketing of cultivated plants. He also introduce different typed of variety. He Also Guide Grafting and Budding methods of Rose Plant. Finally he gave a brief information of Sangameshwar High Tech Nursery Padali Ale, Tal- Parner, Dist-Ahmednagar (Maharashtra). The students got the knowledge of different process carried out in Cultivation of Crop plants and marketing.