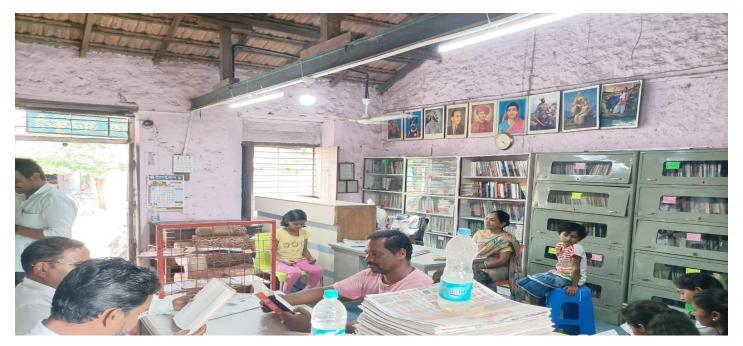

#### Department Of Marathi

A visit to the Shree Ganesh Sarvjanic Vachanalay Nirmalgram Mhaskewadi, Tal-Parner, Dist-Ahmednagar (Maharashtra) was organised by our school on 8th February 2023 for the students of Grade 7 and 8 in continuation of the endeavor to expose them to different experiences for their overall development. Mr. Navnath Mhaske, head librarian warmly welcomed students and teachers. He guided students towards an open area where they all gathered. He took in charge and gave a brief introduction of the history of the library and how they run it. He along with some attendants had an interactive session with students where they discussed various genres of the books available in the library. The objectives of the trip are to familiarize and introduce our students to the world of books and how e-books are being used in academic field. Total Boys: 26Total Girls: 15Total Teachers: 8 Students found the visit quite enthralling. It was an enlightening time spent by students surrounded by array of different books or journals. They felt motivated to read and explore more such libraries in their vicinity.

Department of Marathi Arts, Commerce & Science College A/p - Alkuti, Tal - Famer, Dist-A'Nagar

Art's, Commerce & Science College Alkuti, Tal. Parner, Dist. A'nagar

Students read the book Free of cost Shree Ganesh Sarvjanic Vachanalay Nirmalgram Mhaskewadi.