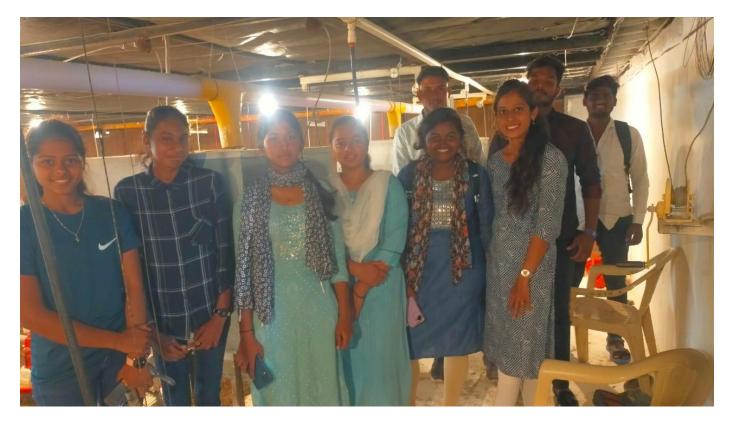

#### Department of zoology

Students of Zoology Department, Arts, Commerce and Science College Alkuti, Tal-Parner Dist- Ahmednagar, Gorde E/C House (Poultry Farming) A/P-Mhaskewadi, Tal- Parner, Dist- Ahmednagar (Maharashtra) 10.05.2023 along with Mr. Pandurang Ughade HOD Zoology. The farm was 30.234sq meter. It consists of two buildings of which one contains chiks and another layer contains Mr. Sanket Gorde, poultry officer discussed various parameters of Poultry farming such as production, disease, vaccinations, and management. He explained to students that poultry farming has vast potential for employment. Students got acquainted with various species such as Rhode Island Red, Chandigarh Brown and Kadaknatath. The visit completed with the observation of certain presentations and data given. It was really a fruitful visit.

Phone No:- (02488)250357

Department Of Zoology A.C.& S. College, Att arner, Dist Anagar Art's, Commerce & Science College Alkuti, Tal, Parner, Dist, A'nagar

 $\label{lem:condition} \begin{tabular}{ll} Visit\ to\ Gorde\ E/C\ House\ (Poultry\ Farming)\ A/P-Mhaskewadi\ S.Y.B.Sc\ students\ along\ with\ Zoology\ Students. \end{tabular}$ 