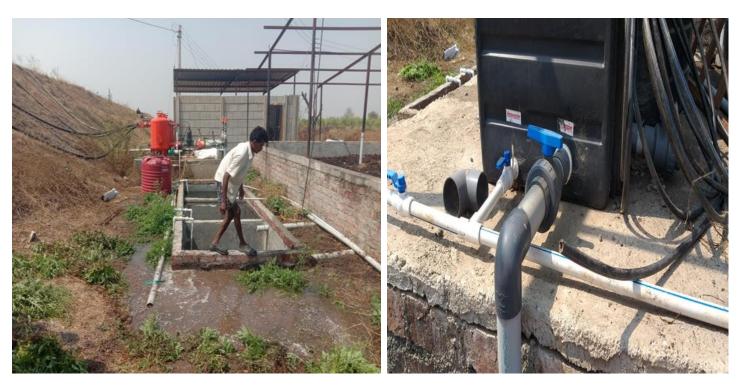

#### Suzlon Global service limited, Village-Shanjapur supa, Tal-Parner, Dist-Ahmednagar

Our college arranged one day educational visit at Suzlon Global service limited, Village-Shanjapur supa, Tal-Parner, Dist-Ahmednagar on 21st February 2023, Tuesday for Second year student of S.Y. BSc Physics Department. This visit was helpful to develop and enhance the practical knowledge of student as well as our faculty member and they get to know about Renewable energy sources.

#### General Information

Wind power is extracted from air flow using wind turbines or sails to produce mechanical or electrical power. Wind turbines convert the kinetic energy in the wind into mechanical power. This mechanical power can be used for specific tasks (such as grinding grain or pumping water) or a generator can convert this mechanical power into electricity to power homes, businesses, schools, and the like. The development of wind power in India began in the 1990s, and has significantly increased in the last few years. Suzlon Global service limited is one of potential wind farm site in Ahmednagar; State Maharashtra which installed capacity is 2.0MW.

#### Introduction about Wind Mill and Power Generation

At the beginning, the Suzlon Global service head of wind farm explained about the windmill installed at Supa and their generation, transmission and distribution

#### 1. How Electricity is generated:

The wind direction rotates the wind turbine to face into the wind. The energy in the wind (called kinetic energy) turns the turbine bladesaround the rotor (creating mechanical energy).

The rotor connects to the main shaft, which turns inside the generator housing. Here, a magnetic rotor spins inside loops of cooper wire. The electricity generated then travels down large cables from the nacelle, through the tower, and into an underground cable. At wind farms, cables from different turbines take the electricity generated to a substation. Here, a step-up transformer again increases the electrical output.