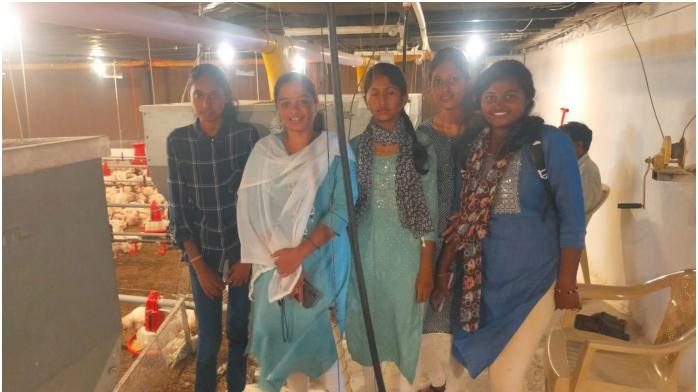

#### Department of zoology

Students of Zoology Department, Arts, Commerce and Science College Alkuti, Tal-Parner Dist- Ahmednagar, Gorde E/C House (Poultry Farming) A/P-Mhaskewadi, Tal- Parner, Dist- Ahmednagar (Maharashtra) 10.05.2023 along with Mr. Pandurang Ughade HOD Zoology. The farm was 30.234sq meter. It consists of two buildings of which one contains chiks and another layer contains Mr. Sanket Gorde, poultry officer discussed various parameters of Poultry farming such as production, disease, vaccinations, and management. He explained to students that poultry farming has vast potential for employment. Students got acquainted with various species such as Rhode Island Red, Chandigarh Brown and Kadaknatath. The visit completed with the observation of certain presentations and data given. It was really a fruitful visit.

Phone No:- (02488)250357

Department Of Zoology A.C.& S. College, Att arner, Dist Anagar Art's, Commerce & Science College Alkuti, Tal, Parner, Dist, A'nagar

 $\label{lem:condition} \begin{tabular}{ll} Visit\ to\ Gorde\ E/C\ House\ (Poultry\ Farming)\ A/P-Mhaskewadi\ S.Y.B.Sc\ students\ along\ with\ Zoology\ Students. \end{tabular}$ 