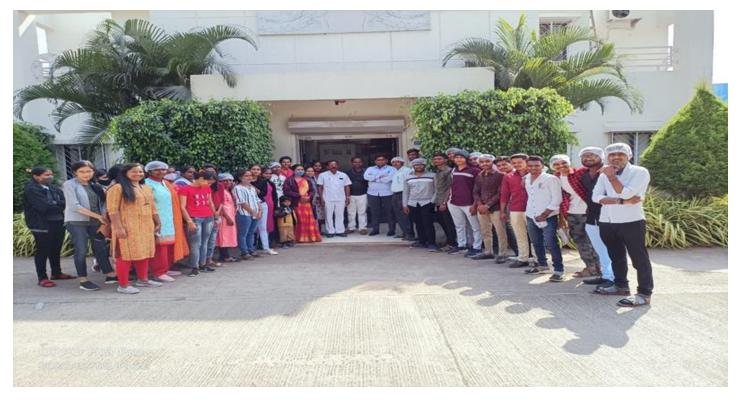

#### **Department Of Botany**

One day Field visit Sangameshwar High Tech Nursery Padali Ale, Tal- Parner, Dist- Ahmednagar (Maharashtra)

Our college arrange one day educational visit at Sangameshwar High Tech Nursery Padali Ale, Tal- Parner, Dist- Ahmednagar (Maharashtra) on 15<sup>th</sup> April 2023, for Second year and Second year student of Botany Department. This visit was helpful to develop and enhance the practical knowledge of student as well as our faculty member and they get to know about floricultural techniques.

In the morning at 10:45am we visited to Sangameshwar High Tech Nursery Padali Ale, Tal- Parner, Dist- Ahmednagar (Maharashtra). All students visit the Polythene house and interact with Expert person. The expert of Sangameshwar High Tech Nursery Padali Ale, Tal- Parner, Dist- Ahmednagar (Maharashtra). Conducted very informative session for students. Also he motivated to the student to select their domain and area of interest. He also guided the students to How to cultivate crop plants, which type of soil are used for propagation, How to maintain all environmental condition for crops plants, Irrigation System, Which types of fertilizers are used, Marketing of cultivated plants. He also introduce different typed of variety. He Also Guide Grafting and Budding methods of Rose Plant. Finally he gave a brief information of Sangameshwar High Tech Nursery Padali Ale, Tal- Parner, Dist-Ahmednagar (Maharashtra). The students got the knowledge of different process carried out in Cultivation of Crop plants and marketing.

Department Of Botany A.C.& S. College, Alkuti Tal Parner, Dist- A'nagar Commerce & Scient

Principal
Art's,Commerce & Science College
Alkuti,Tal.Parner,Dist.A'nagar

Visit to Sangameshwar High Tech Nursery Padali Ale, S.Y.BSC students along with Botany Students.