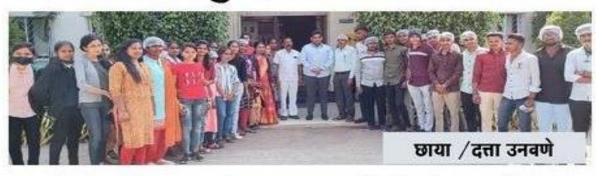

#### **Department Of Botany**

One day Field visit Sangameshwar High Tech Nursery Padali Ale, Tal- Parner, Dist- Ahmednagar (Maharashtra)

Our college arrange one day educational visit at Sangameshwar High Tech Nursery Padali Ale, Tal- Parner, Dist- Ahmednagar (Maharashtra) on 15<sup>th</sup> April 2023, for Second year and Second year student of Botany Department. This visit was helpful to develop and enhance the practical knowledge of student as well as our faculty member and they get to know about floricultural techniques.

In the morning at 10:45am we visited to Sangameshwar High Tech Nursery Padali Ale, Tal- Parner, Dist- Ahmednagar (Maharashtra). All students visit the Polythene house and interact with Expert person. The expert of Sangameshwar High Tech Nursery Padali Ale, Tal- Parner, Dist- Ahmednagar (Maharashtra). Conducted very informative session for students. Also he motivated to the student to select their domain and area of interest. He also guided the students to How to cultivate crop plants, which type of soil are used for propagation, How to maintain all environmental condition for crops plants, Irrigation System, Which types of fertilizers are used, Marketing of cultivated plants. He also introduce different typed of variety. He Also Guide Grafting and Budding methods of Rose Plant. Finally he gave a brief information of Sangameshwar High Tech Nursery Padali Ale, Tal- Parner, Dist-Ahmednagar (Maharashtra). The students got the knowledge of different process carried out in Cultivation of Crop plants and marketing.

Department Of Botany A.C.& S. College, Alkuti Tal Parner, Dist- A'nagar Commerce & Scient

Principal
Art's,Commerce & Science College
Alkuti,Tal.Parner,Dist.A'nagar

Visit to Sangameshwar High Tech Nursery Padali Ale, S.Y.BSC students along with Botany Students.