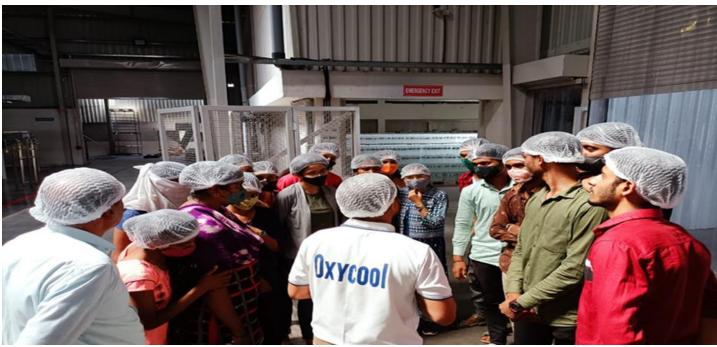

#### **Department Of Chemistry**

The student of T.Y.B.Sc Chemistry Department Arts, commerce, and Science College an opportunity to visit Krushnanandan Product Pvt. Ltd. Wadzire, Tal-Parner, Dist-Ahmednagar (Maharashtra) on 26<sup>th</sup> April 2023. The visit was very exciting and informative and the various aspects involved in production like inventory management, product design and preparation, control, packaging and distribution.

Krushnanandan Product Pvt. Ltd. Wadzire, Tal- Parner, Dist- Ahmednagar (Maharashtra)is a family run business into Dairy farms and Dairy product for the past 14 years and caters majorly to old city region & other parts of Mumbai. Krushnanandan Product Pvt. Ltd. Wadzire, Tal- Parner, Dist- Ahmednagar (Maharashtra) is in to production of Toned, Double tone and skimmed Milk, ice-creams, Flavored milk, Ghee, Lassi, Paneer, Curd, and Butter etc.

The chief Engineer of Krushnanandan Product Pvt. Ltd. Wadzire, Tal- Parner, Dist- Ahmednagar (Maharashtra)accompanied by the students during the visit that guided the tour and gave an insight into the entire production process and the various processing facilities and technologies they are using.

The students were taken step by step through the various mechanisms in the factory and each process for all the different kinds of dairy products were explained in details. The packaging, quality control and testing are explained in great detail which shows how much they adhere to values of customers' well-being and trust.

The students were also briefed about their project and business plans. The student had great fun when they were shown through their various cold at-15 degrees. The students were given samples of their Ice – cream, flavored milk and other products.