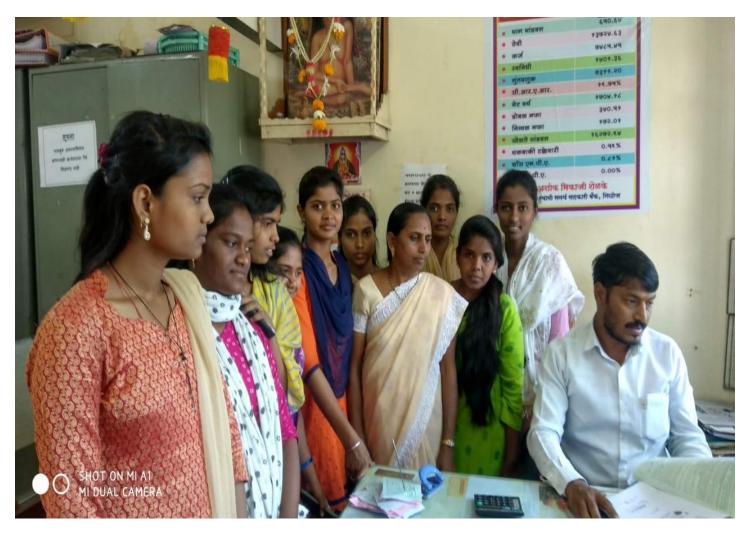

#### **Department Of Botany**

One day Field visit Sangameshwar High Tech Nursery Padali Ale, Tal- Parner, Dist- Ahmednagar (Maharashtra)

Our college arrange one day educational visit at Sangameshwar High Tech Nursery Padali Ale, Tal- Parner, Dist- Ahmednagar (Maharashtra) on 15<sup>th</sup> April 2023, for Second year and Second year student of Botany Department. This visit was helpful to develop and enhance the practical knowledge of student as well as our faculty member and they get to know about floricultural techniques.

In the morning at 10:45am we visited to Sangameshwar High Tech Nursery Padali Ale, Tal- Parner, Dist- Ahmednagar (Maharashtra). All students visit the Polythene house and interact with Expert person. The expert of Sangameshwar High Tech Nursery Padali Ale, Tal- Parner, Dist- Ahmednagar (Maharashtra). Conducted very informative session for students. Also he motivated to the student to select their domain and area of interest. He also guided the students to How to cultivate crop plants, which type of soil are used for propagation, How to maintain all environmental condition for crops plants, Irrigation System, Which types of fertilizers are used, Marketing of cultivated plants. He also introduce different typed of variety. He Also Guide Grafting and Budding methods of Rose Plant. Finally he gave a brief information of Sangameshwar High Tech Nursery Padali Ale, Tal- Parner, Dist-Ahmednagar (Maharashtra). The students got the knowledge of different process carried out in Cultivation of Crop plants and marketing.