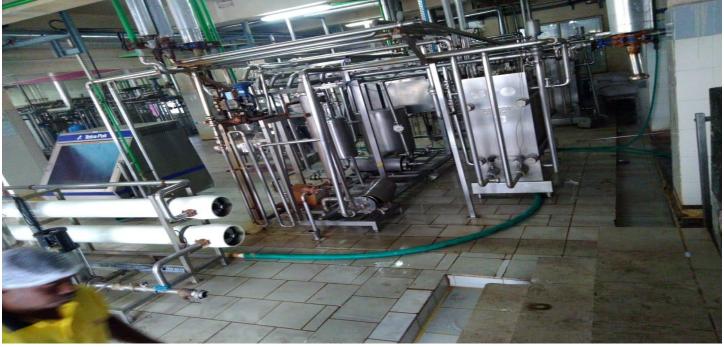

#### **Department Of Chemistry**

The student of T.Y.B.Sc Chemistry Department Arts, commerce, and Science College an opportunity to visit Krushnanandan Product Pvt. Ltd. Wadzire, Tal-Parner, Dist-Ahmednagar (Maharashtra) on 26<sup>th</sup> April 2023. The visit was very exciting and informative and the various aspects involved in production like inventory management, product design and preparation, control, packaging and distribution.

Krushnanandan Product Pvt. Ltd. Wadzire, Tal- Parner, Dist- Ahmednagar (Maharashtra)is a family run business into Dairy farms and Dairy product for the past 14 years and caters majorly to old city region & other parts of Mumbai. Krushnanandan Product Pvt. Ltd. Wadzire, Tal- Parner, Dist- Ahmednagar (Maharashtra) is in to production of Toned, Double tone and skimmed Milk, ice-creams, Flavored milk, Ghee, Lassi, Paneer, Curd, and Butter etc.

The chief Engineer of Krushnanandan Product Pvt. Ltd. Wadzire, Tal- Parner, Dist- Ahmednagar (Maharashtra)accompanied by the students during the visit that guided the tour and gave an insight into the entire production process and the various processing facilities and technologies they are using.

The students were taken step by step through the various mechanisms in the factory and each process for all the different kinds of dairy products were explained in details. The packaging, quality control and testing are explained in great detail which shows how much they adhere to values of customers' well-being and trust.