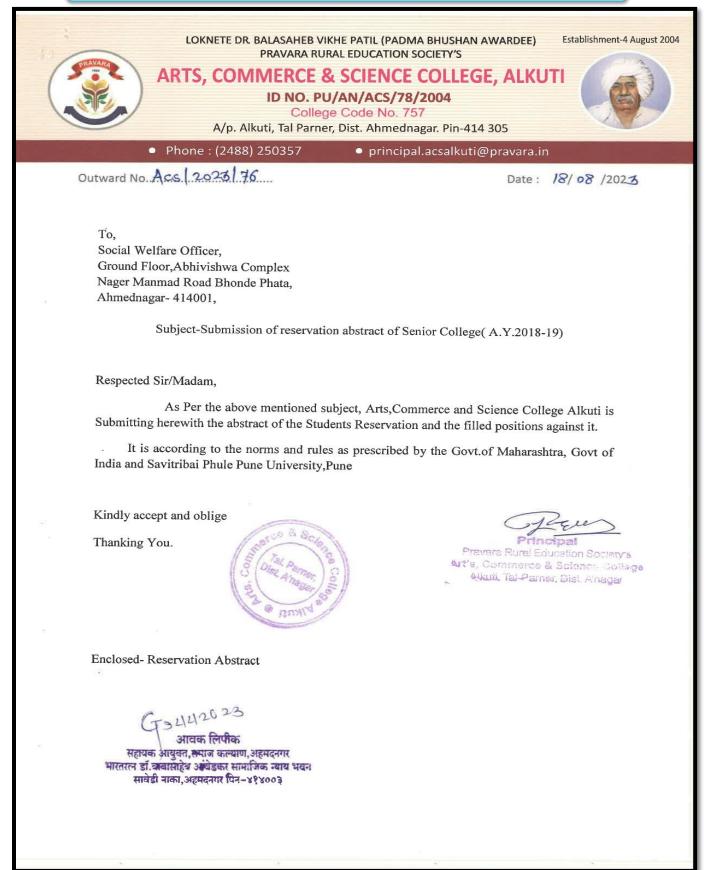

#### AcademicYear 2018-19

6J° Principal Pravara Rural Education Society s Art's, Commerce & Science College Alkuti, Tal-Pamer, Olst, A'nagar

21

| Programme<br>name | Programme | Number<br>of seats<br>sanctioned | Number of<br>Students<br>admitted |    | ved ca | tegory | ats earn<br>as per<br>ment r | GOI o | Number of students admitted from<br>the reserved category |    |    |     |                |     |        |
|-------------------|-----------|----------------------------------|-----------------------------------|----|--------|--------|------------------------------|-------|-----------------------------------------------------------|----|----|-----|----------------|-----|--------|
|                   | Code      |                                  |                                   | SC | ST     | OBC    | Divya<br>ngjan               | Gen   | Others                                                    | sc | ST | OBC | Divya<br>ngjan | Gen | Others |
| B.A               | ACSABA    | 240                              | 210                               | 32 | 16     | 46     | 0                            | 114   | 32                                                        | 14 | 2  | 46  | 0              | 116 | 32     |
| B.Com             | ACSABCOM  | 120                              | 120                               | 16 | 8      | 23     | 0                            | 57    | 16                                                        | 4  | 1  | 23  | 0              | 78  | 14     |
| B.Sc              | ACSABSC   | 120                              | 68                                | 16 | 8      | 23     | 0                            | 57    | 16                                                        | 3  | 1  | 23  | 0              | 33  | 8      |