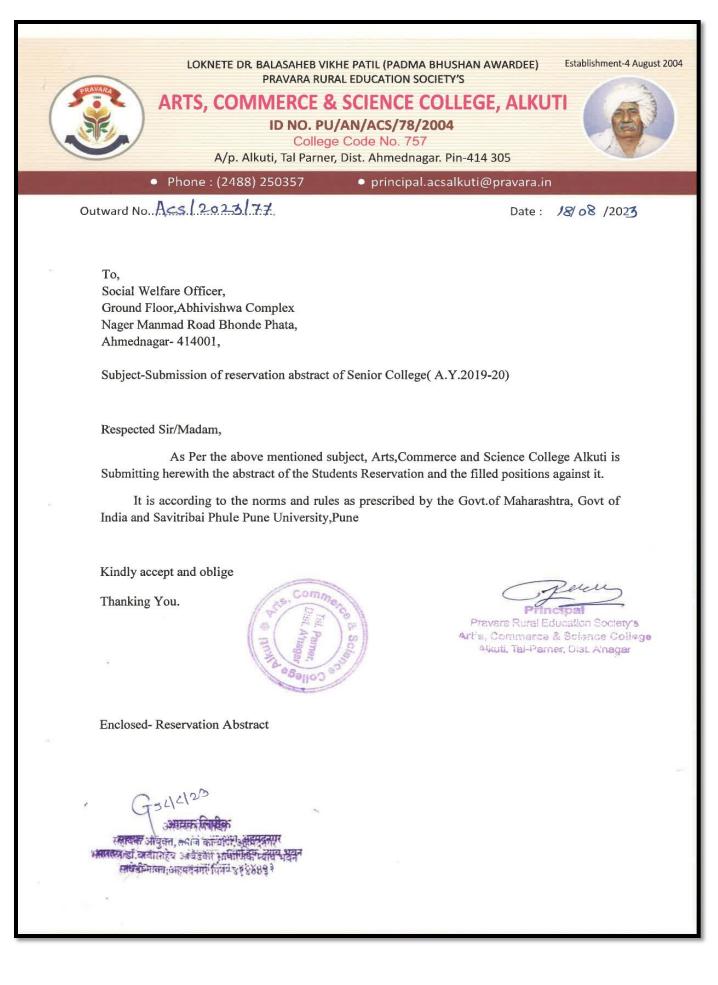

## AcademicYear 2019-20

2 puis

Principal Pravara Rural Education Society's Art's, Commerce & Science Gollege Alkuti, Tal-Parner, Bist, Anagar

| Programme<br>name | Programme | Number<br>of seats |          | ved ca | tegory | ts earn<br>as per<br>ment r | GOI o          | Number of students admitted from<br>the reserved category |        |    |    |     |                |     |        |
|-------------------|-----------|--------------------|----------|--------|--------|-----------------------------|----------------|-----------------------------------------------------------|--------|----|----|-----|----------------|-----|--------|
|                   | Code      | sanctioned         | admitted | SC     | ST     | OBC                         | Divya<br>ngjan | Gen                                                       | Others | sc | ST | OBC | Divya<br>ngjan | Gen | Others |
| B.A               | ACSABA    | 240                | 100      | 32     | 16     | 46                          | 0              | 114                                                       | 32     | 2  | 0  | 30  | 0              | 51  | 17     |
| B.Com             | ACSABCOM  | 120                | 97       | 16     | 8      | 23                          | 0              | 57                                                        | 16     | 4  | 1  | 23  | 0              | 63  | 6      |
| B.Sc              | ACSABSC   | 120                | 56       | 16     | 8      | 23                          | 0              | 57                                                        | 16     | 1  | 0  | 23  | 0              | 20  | 12     |